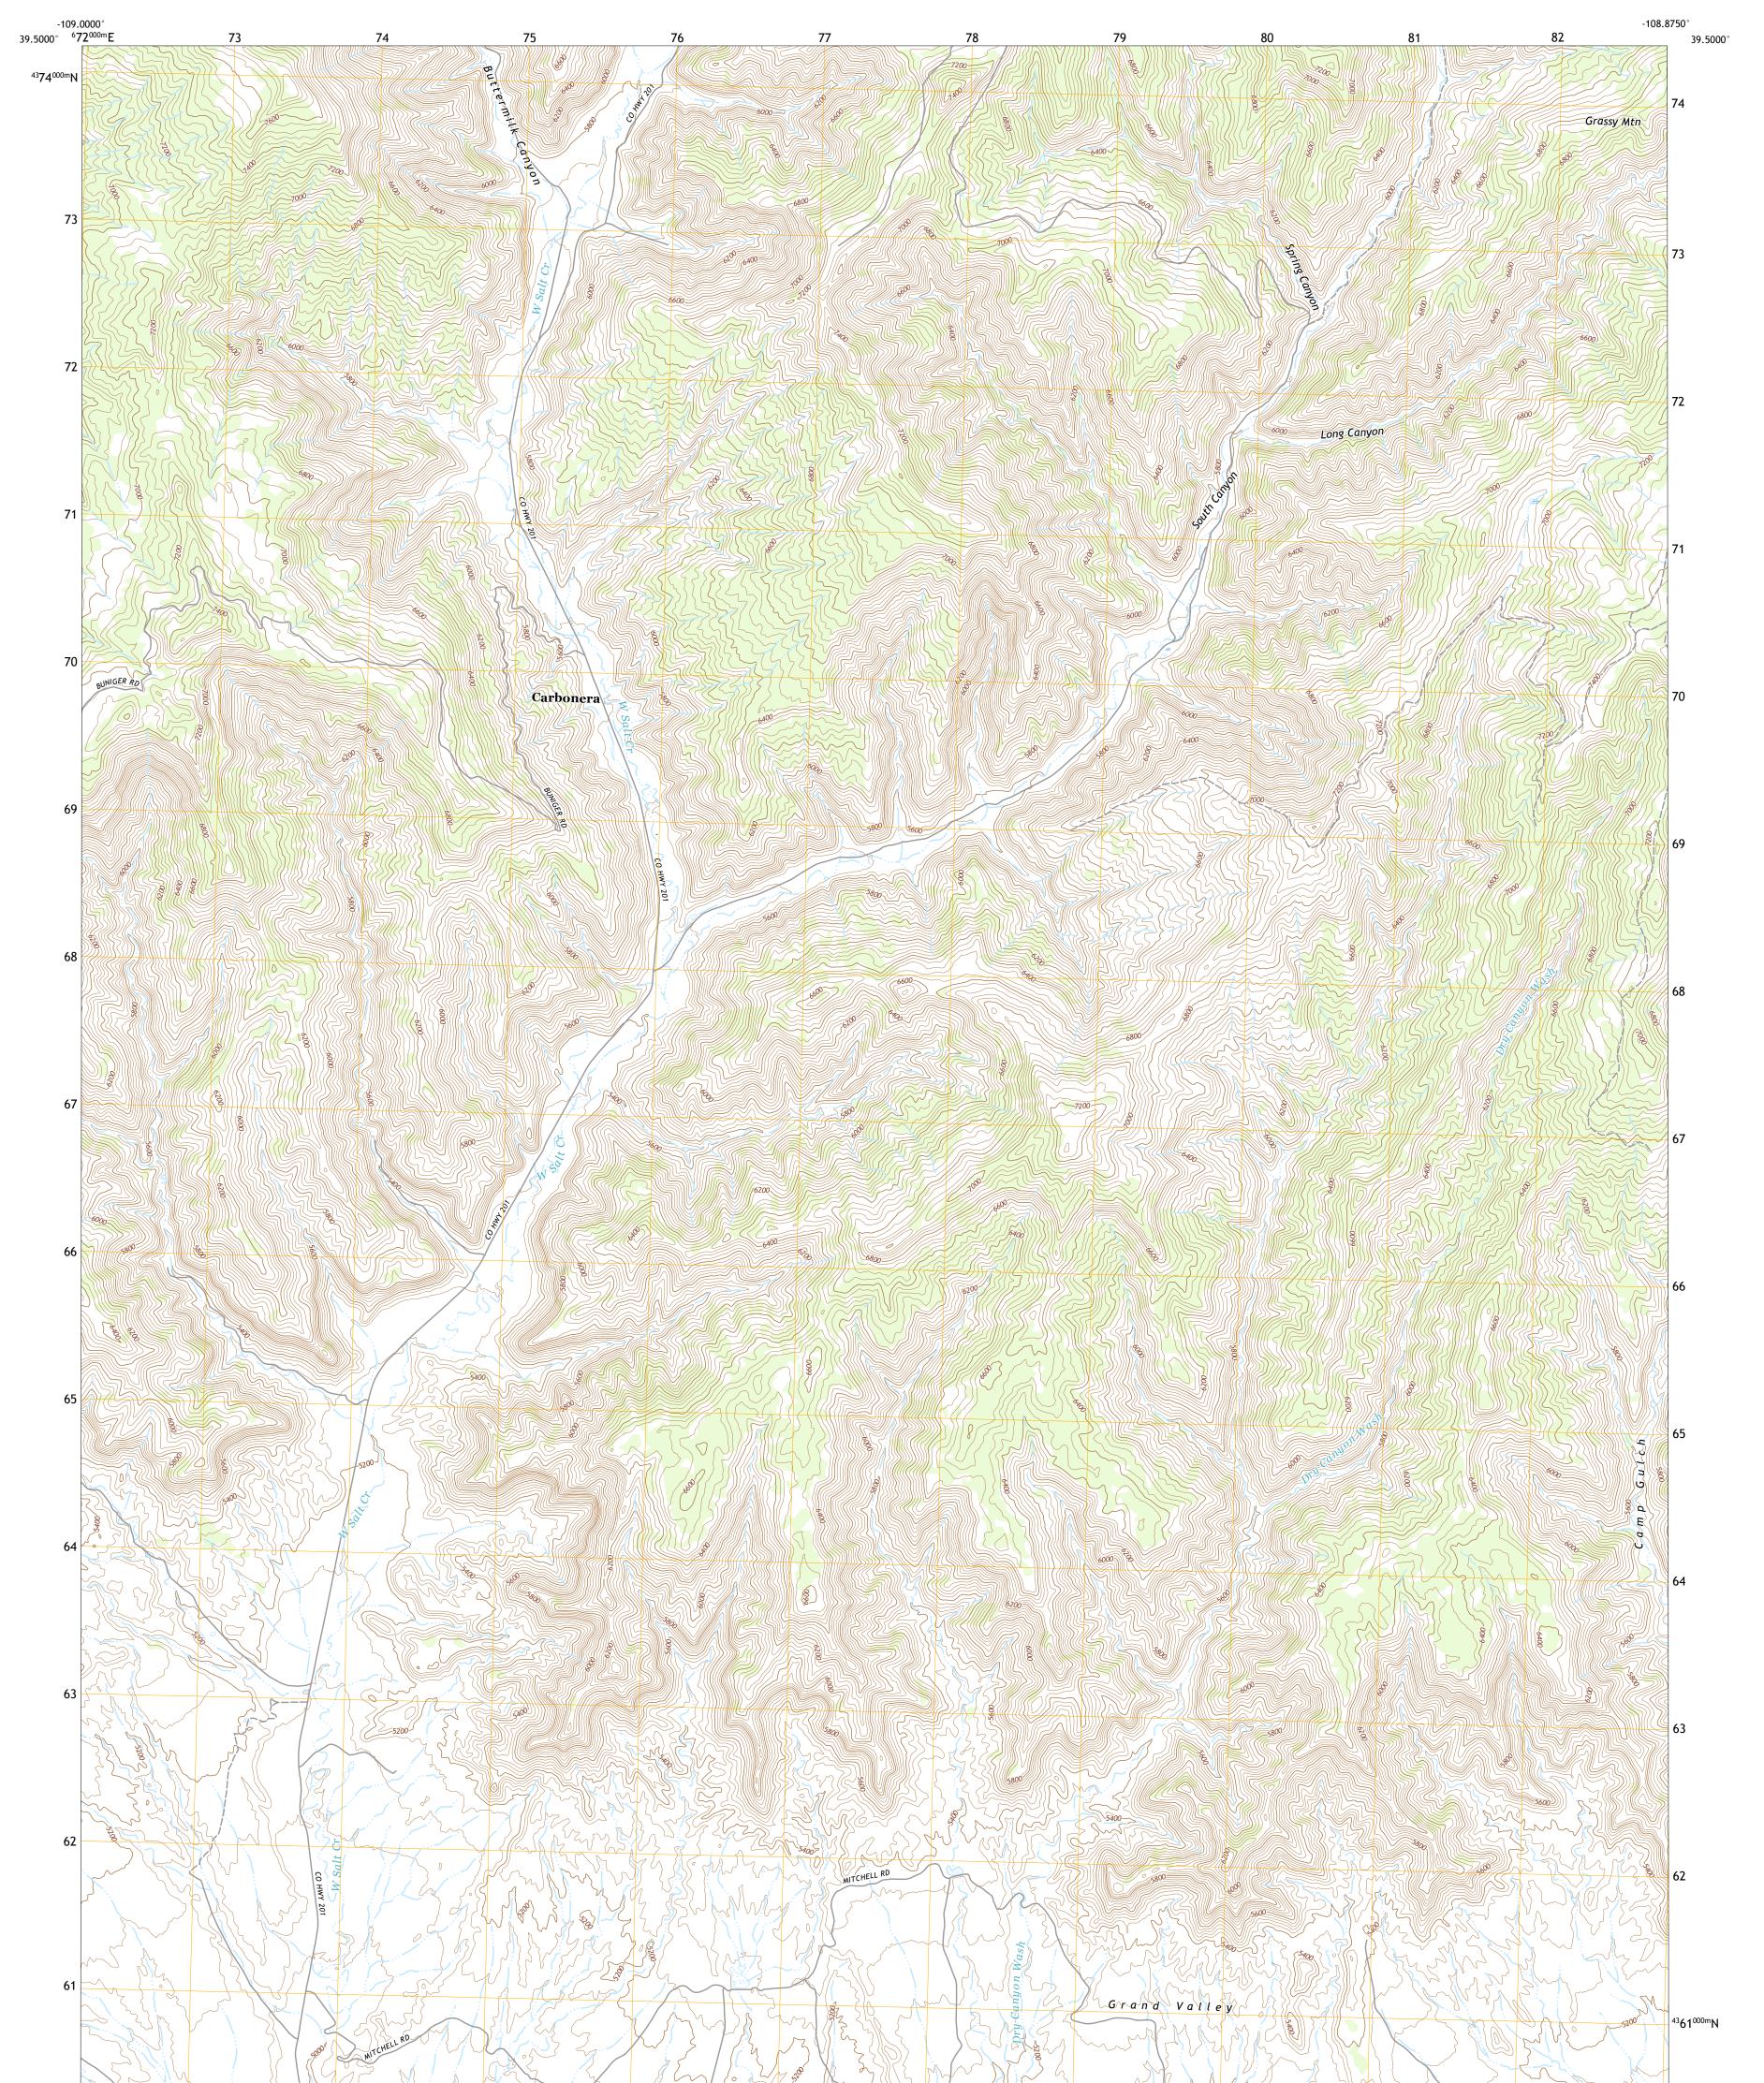

CARBONERA QUADRANGLE COLORADO - GARFIELD COUNTY 7.5-MINUTE SERIES

Produced by the United States Geological Survey North American Datum of 1983 (NAD83) World Geodetic System of 1984 (WGS84). Projection and 1 000-meter grid:Universal Transverse Mercator, Zone 125 This map is not a legal document. Boundaries may be generalized for this map scale. Private lands within government reservations may not be shown. Obtain permission before entering private lands.

Imagery......NAIP, October 2017 - January 2018 Roads.....U.S. Census Bureau, 2016 Names......GNIS, 1978 - 2019 Hydrography.....National Hydrography Dataset, 1899 - 2019 Contours.....Nultiple sources; see metadata file 2017 - 2018 Public Land Survey System......BLM, 2018 Wetlands.....FWS National Wetlands Inventory 1983