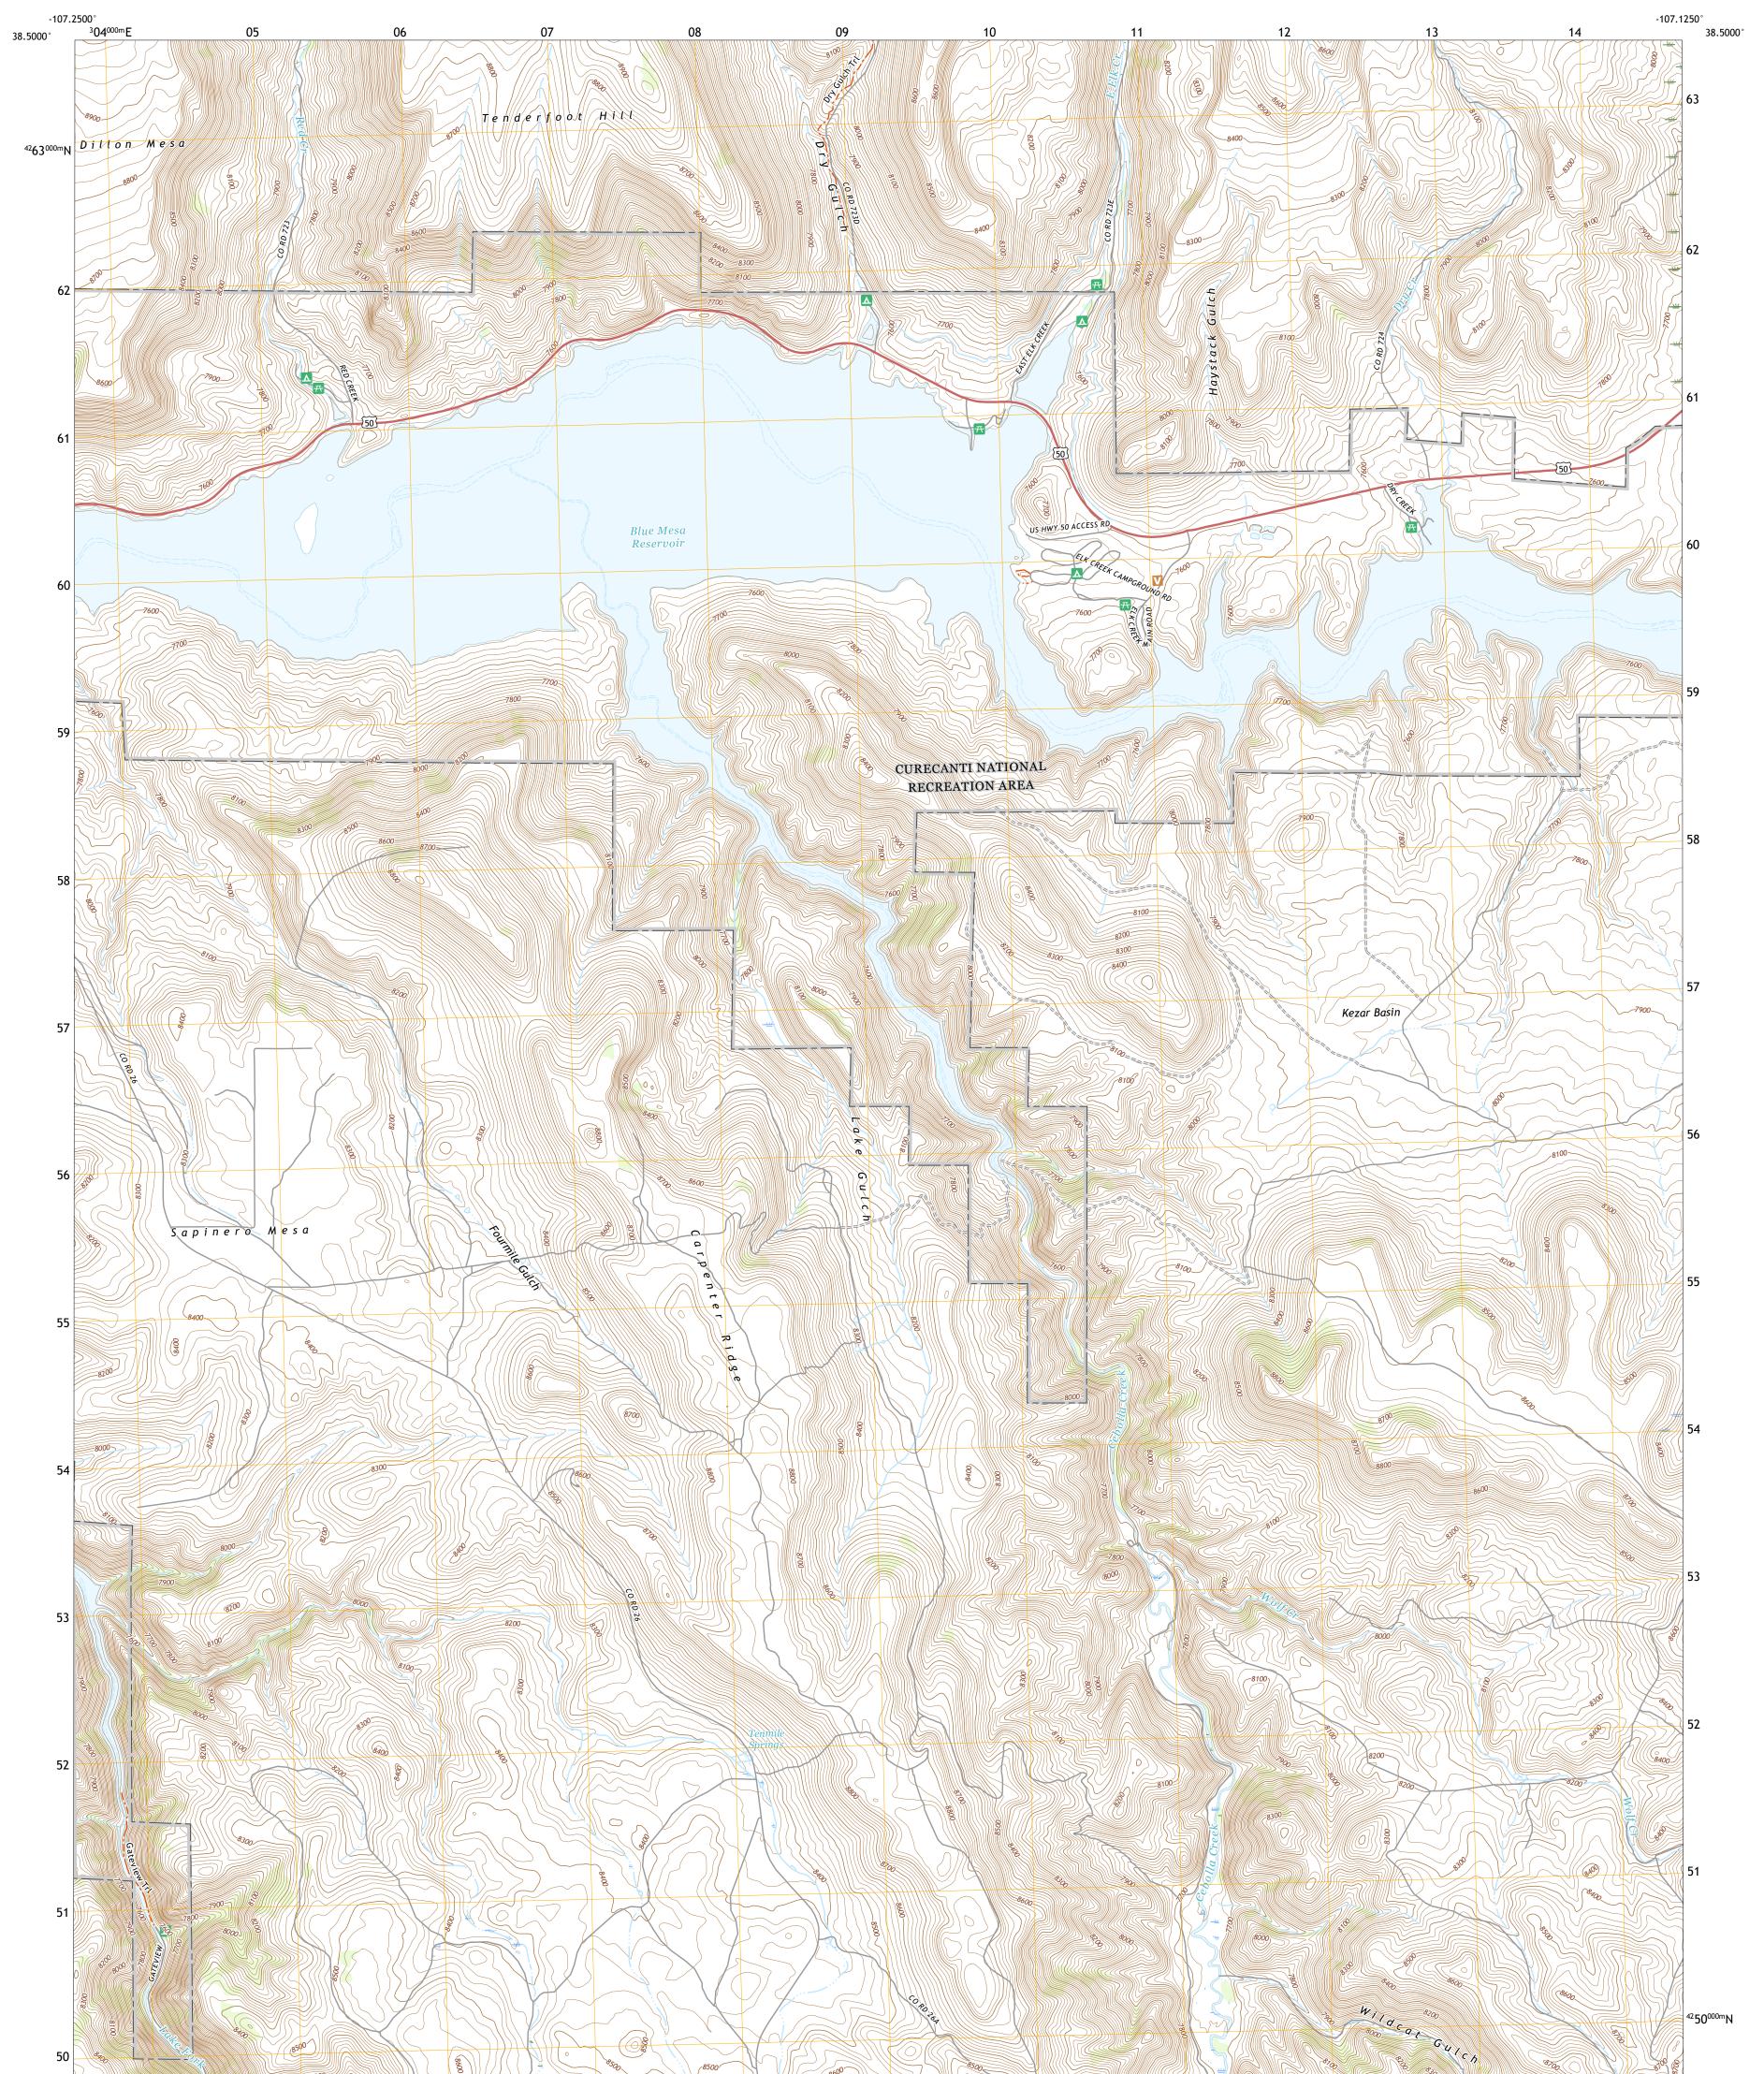

## U.S. DEPARTMENT OF THE INTERIOR U.S. GEOLOGICAL SURVEY

Produced by the United States Geological Survey North American Datum of 1983 (NAD83) World Geodetic System of 1984 (WGS84). Projection and 1 000-meter grid:Universal Transverse Mercator, Zone 13S This map is not a legal document. Boundaries may be generalized for this map scale. Private lands within government reservations may not be shown. Obtain permission before entering private lands.

Imagery......NAIP, October 2017 - January 2018 Roads......U.S. Census Bureau, 2016 - 2019 Names......GNIS, 1978 - 2018 Hydrography......GNIS, 1978 - 2018 Hydrography......GNIS, 1978 - 2018 Contours......National Hydrography Dataset, 2002 - 2020 Contours.....National Elevation Dataset, 2021 Boundaries......Multiple sources; see metadata file 2019 - 2021 Public Land Survey System.......BLM, 2021 Wetlands......BLM, 2021