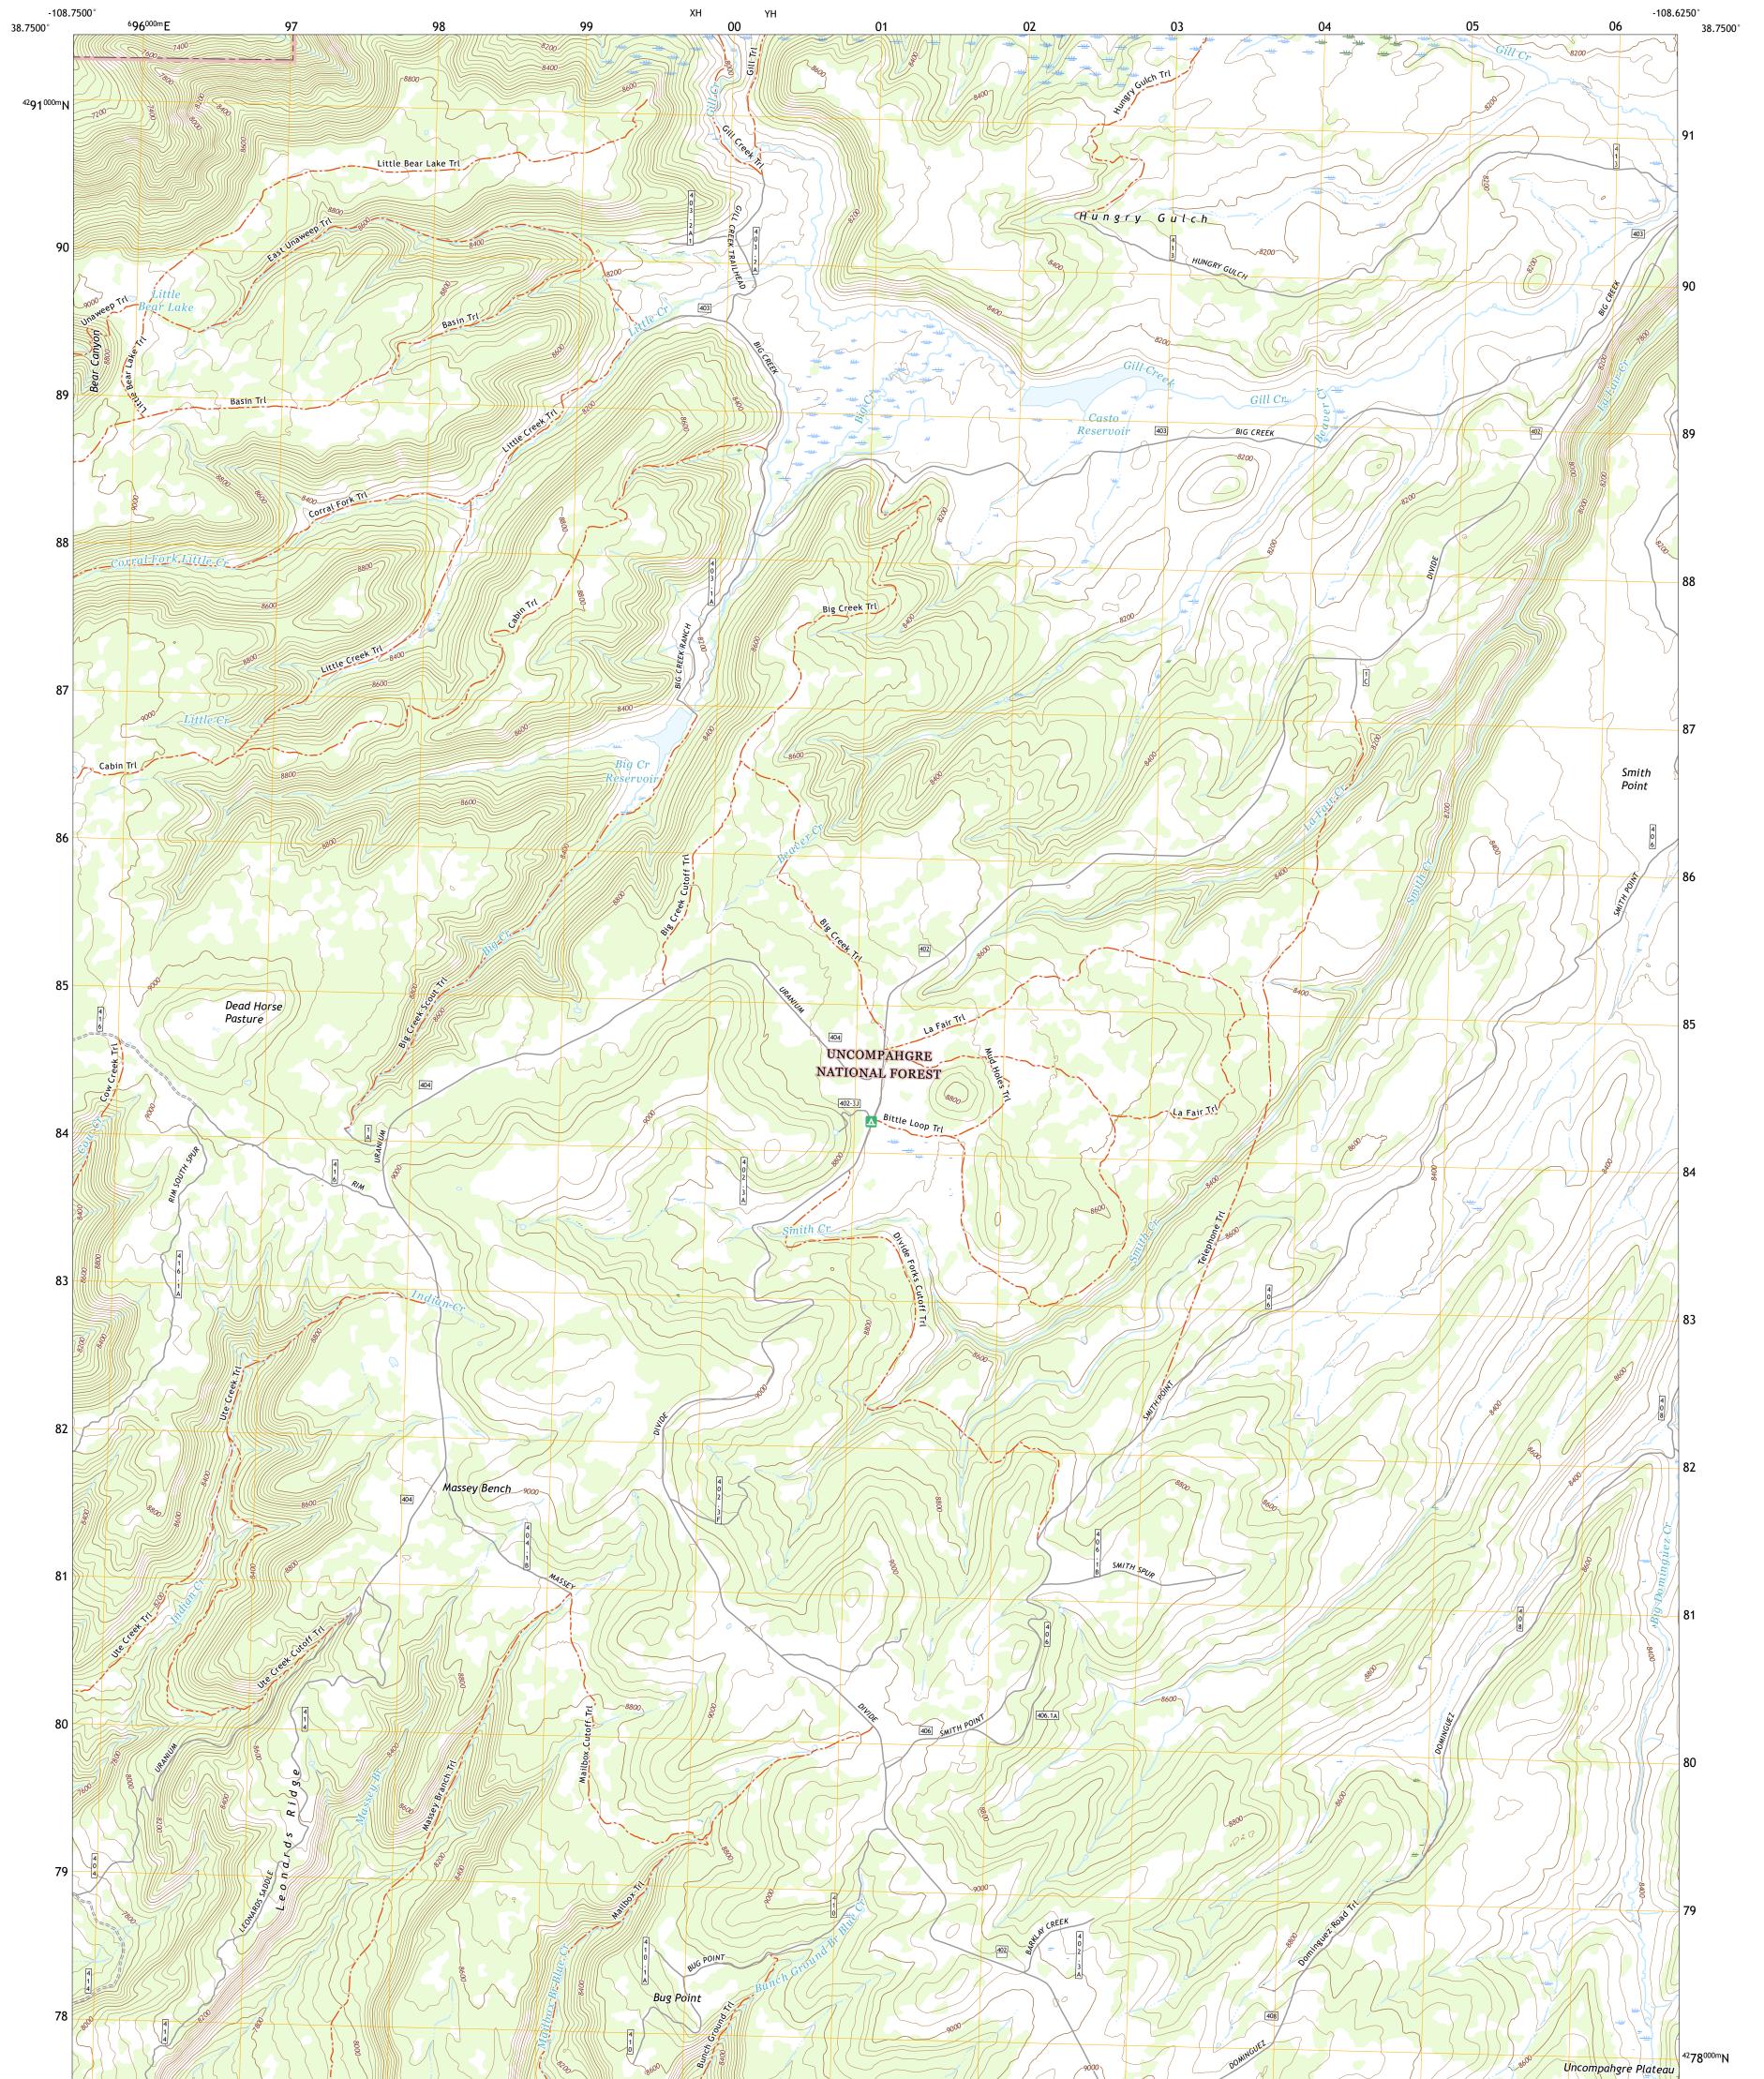

The National Map US Topo

ULEST SERVICE

CASTO RESERVOIR QUADRANGLE COLORADO - MESA COUNTY 7.5-MINUTE SERIES

Produced by the United States Geological Survey North American Datum of 1983 (NAD83) World Geodetic System of 1984 (WGS84). Projection and 1 000-meter grid:Universal Transverse Mercator, Zone 12S This map is not a legal document. Boundaries may be generalized for this map scale. Private lands within government reservations may not be shown. Obtain permission before entering private lands.