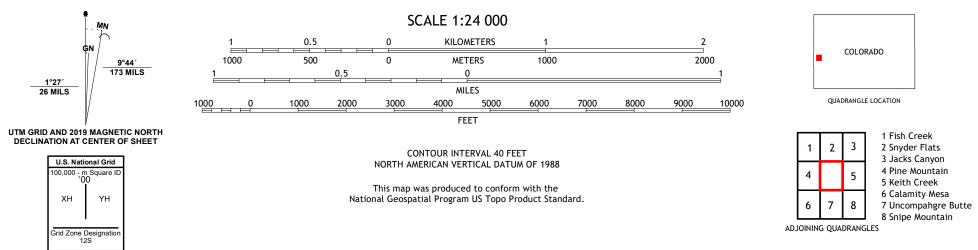

The National Map US Topo

ULEST SERVICE

CASTO RESERVOIR QUADRANGLE COLORADO - MESA COUNTY 7.5-MINUTE SERIES

Produced by the United States Geological Survey North American Datum of 1983 (NAD83) World Geodetic System of 1984 (WGS84). Projection and 1 000-meter grid:Universal Transverse Mercator, Zone 12S This map is not a legal document. Boundaries may be generalized for this map scale. Private lands within government reservations may not be shown. Obtain permission before entering private lands.