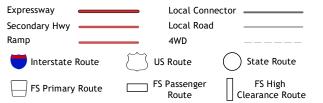

ROAD CLASSIFICATION

Check with local Forest Service unit for current travel conditions and restrictions.

CASTO RESERVOIR, CO

2022