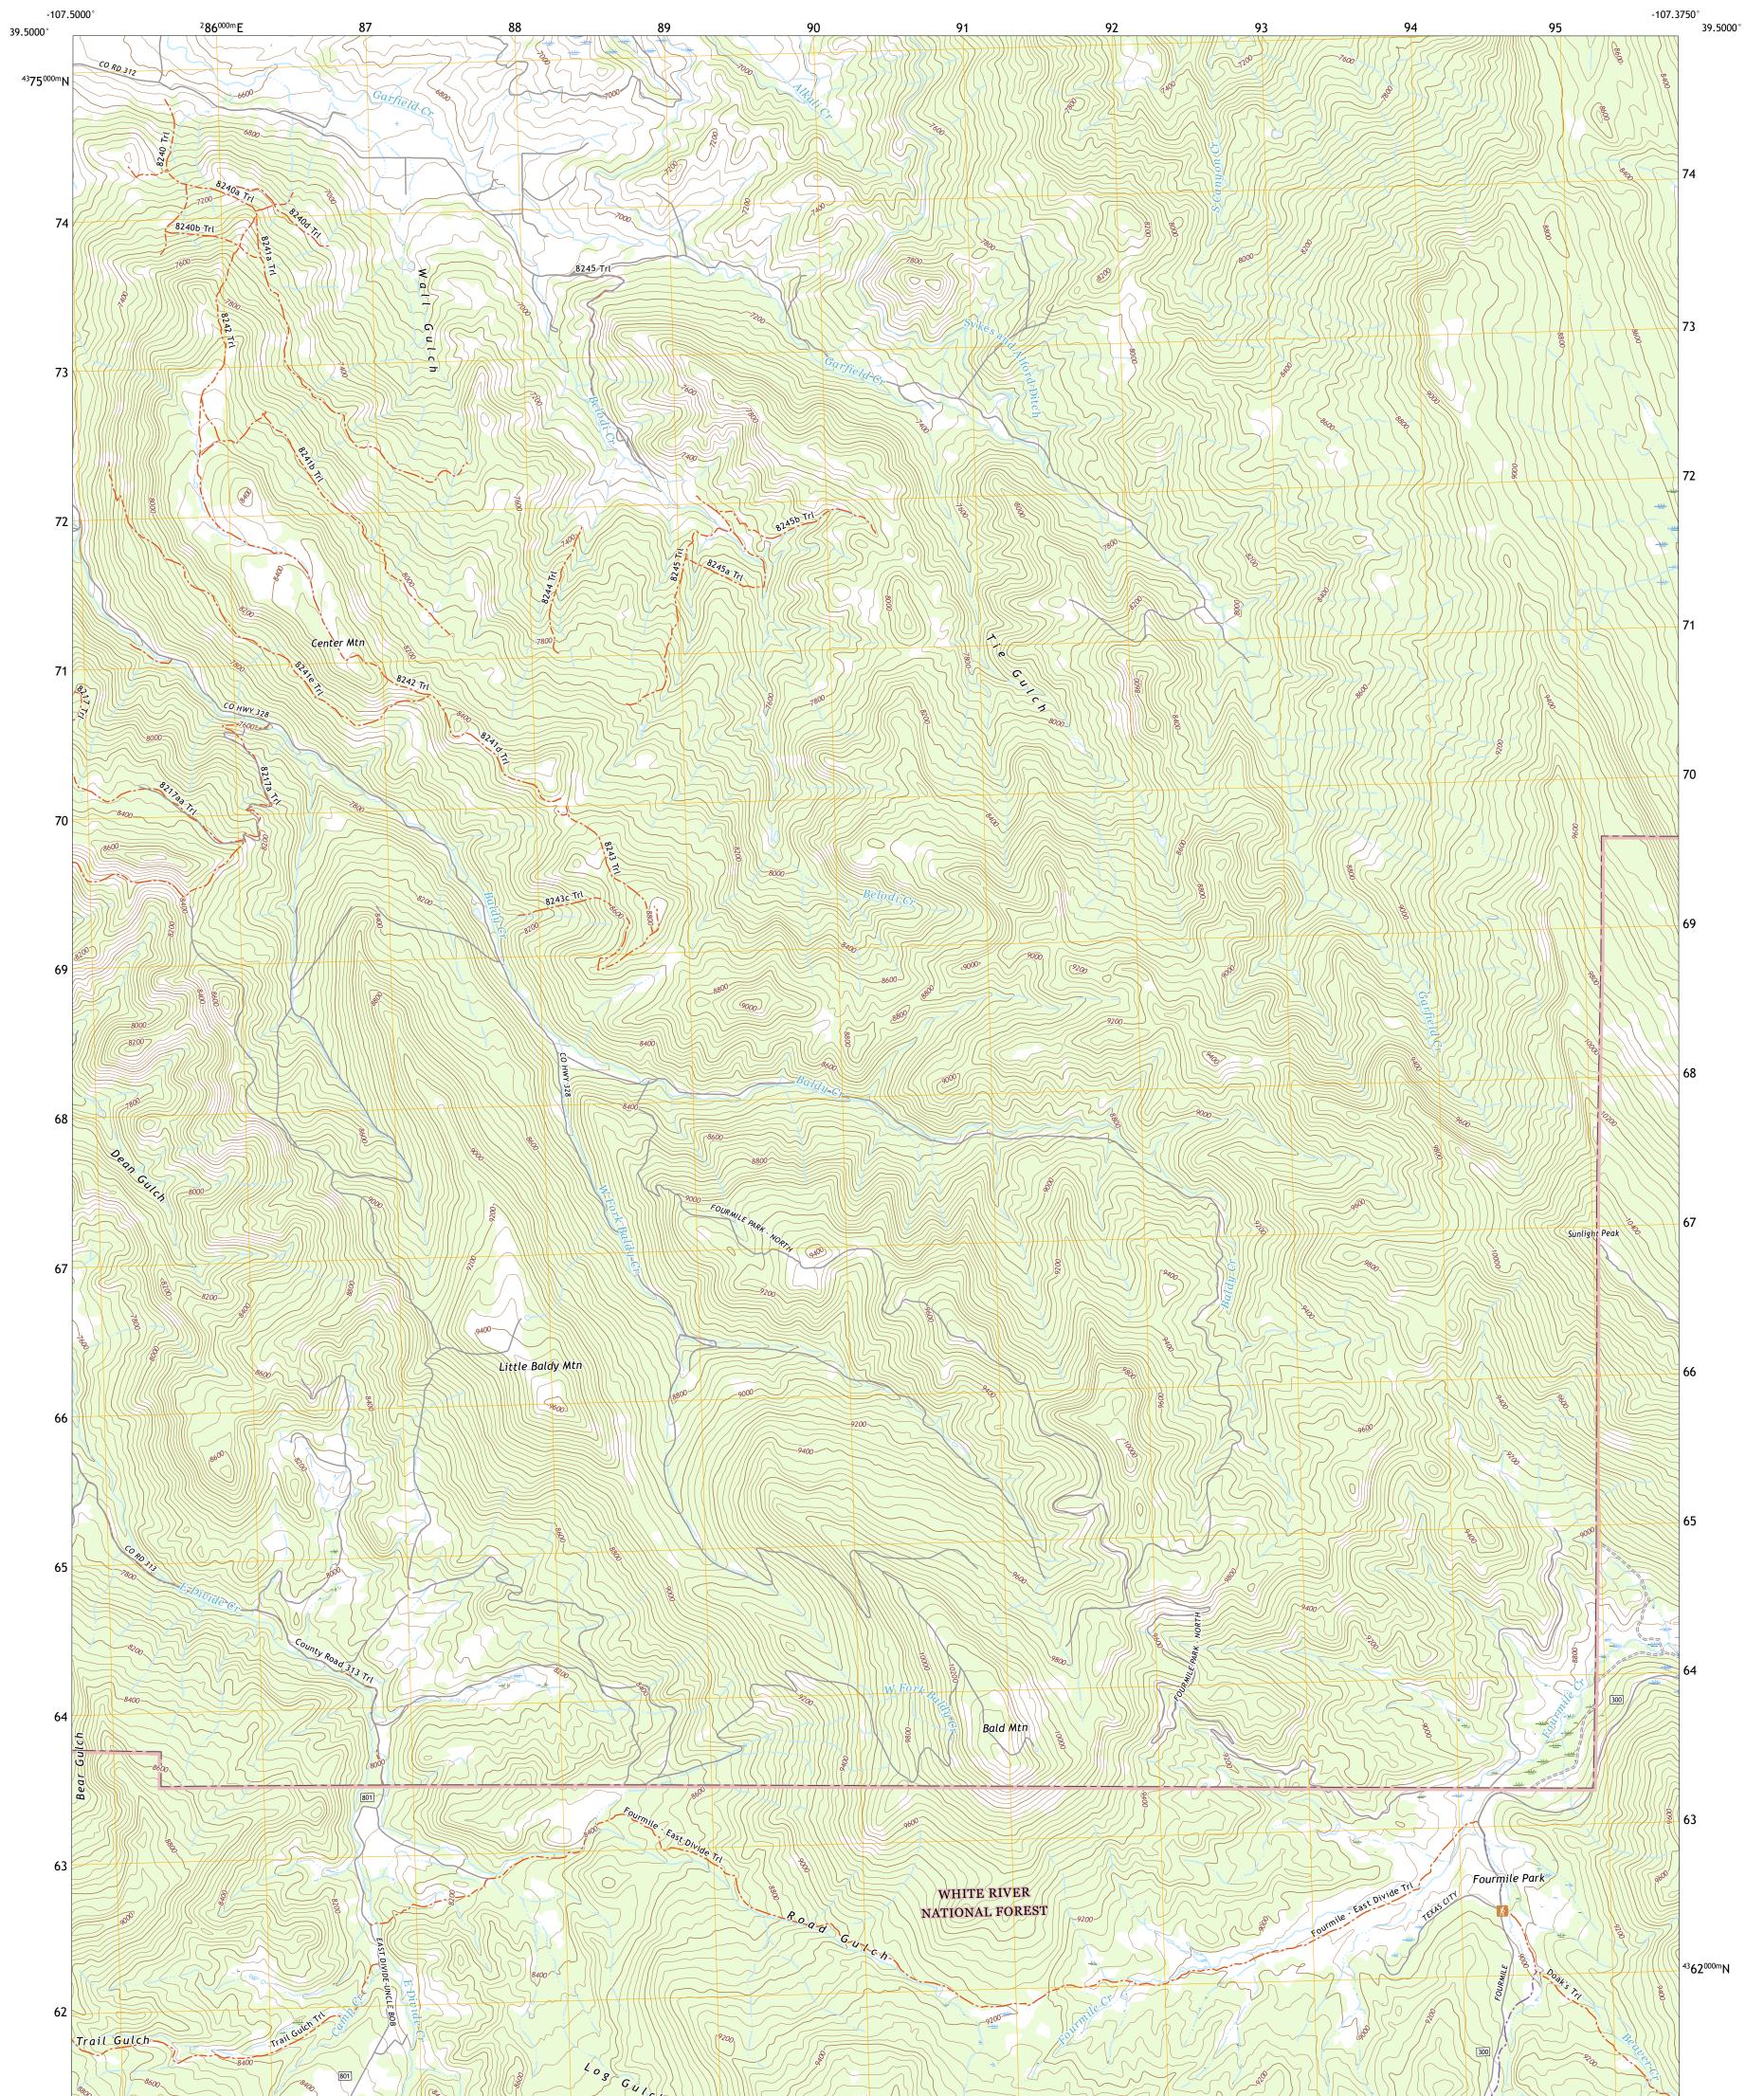

RULES SPARE

CENTER MOUNTAIN QUADRANGLE COLORADO - GARFIELD COUNTY 7.5-MINUTE SERIES

Produced by the United States Geological Survey North American Datum of 1983 (NAD83) World Geodetic System of 1984 (WGS84). Projection and 1 000-meter grid:Universal Transverse Mercator, Zone 13S This map is not a legal document. Boundaries may be generalized for this map scale. Private lands within government reservations may not be shown. Obtain permission before entering private lands.