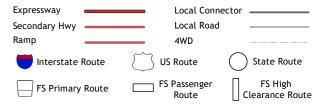

ROAD CLASSIFICATION

Check with local Forest Service unit for current travel conditions and restrictions.

2022