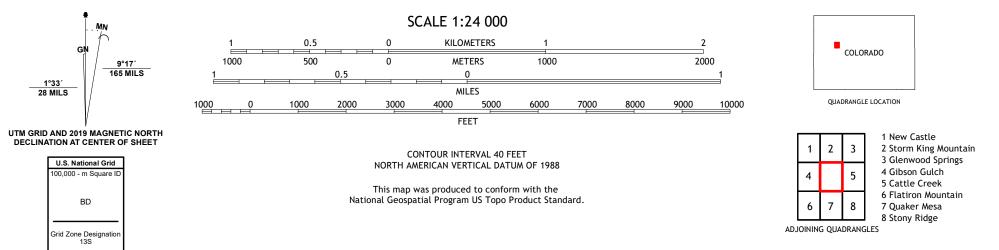

RULES SPARE

CENTER MOUNTAIN QUADRANGLE COLORADO - GARFIELD COUNTY 7.5-MINUTE SERIES

Produced by the United States Geological Survey North American Datum of 1983 (NAD83) World Geodetic System of 1984 (WGS84). Projection and 1 000-meter grid:Universal Transverse Mercator, Zone 13S This map is not a legal document. Boundaries may be generalized for this map scale. Private lands within government reservations may not be shown. Obtain permission before entering private lands.