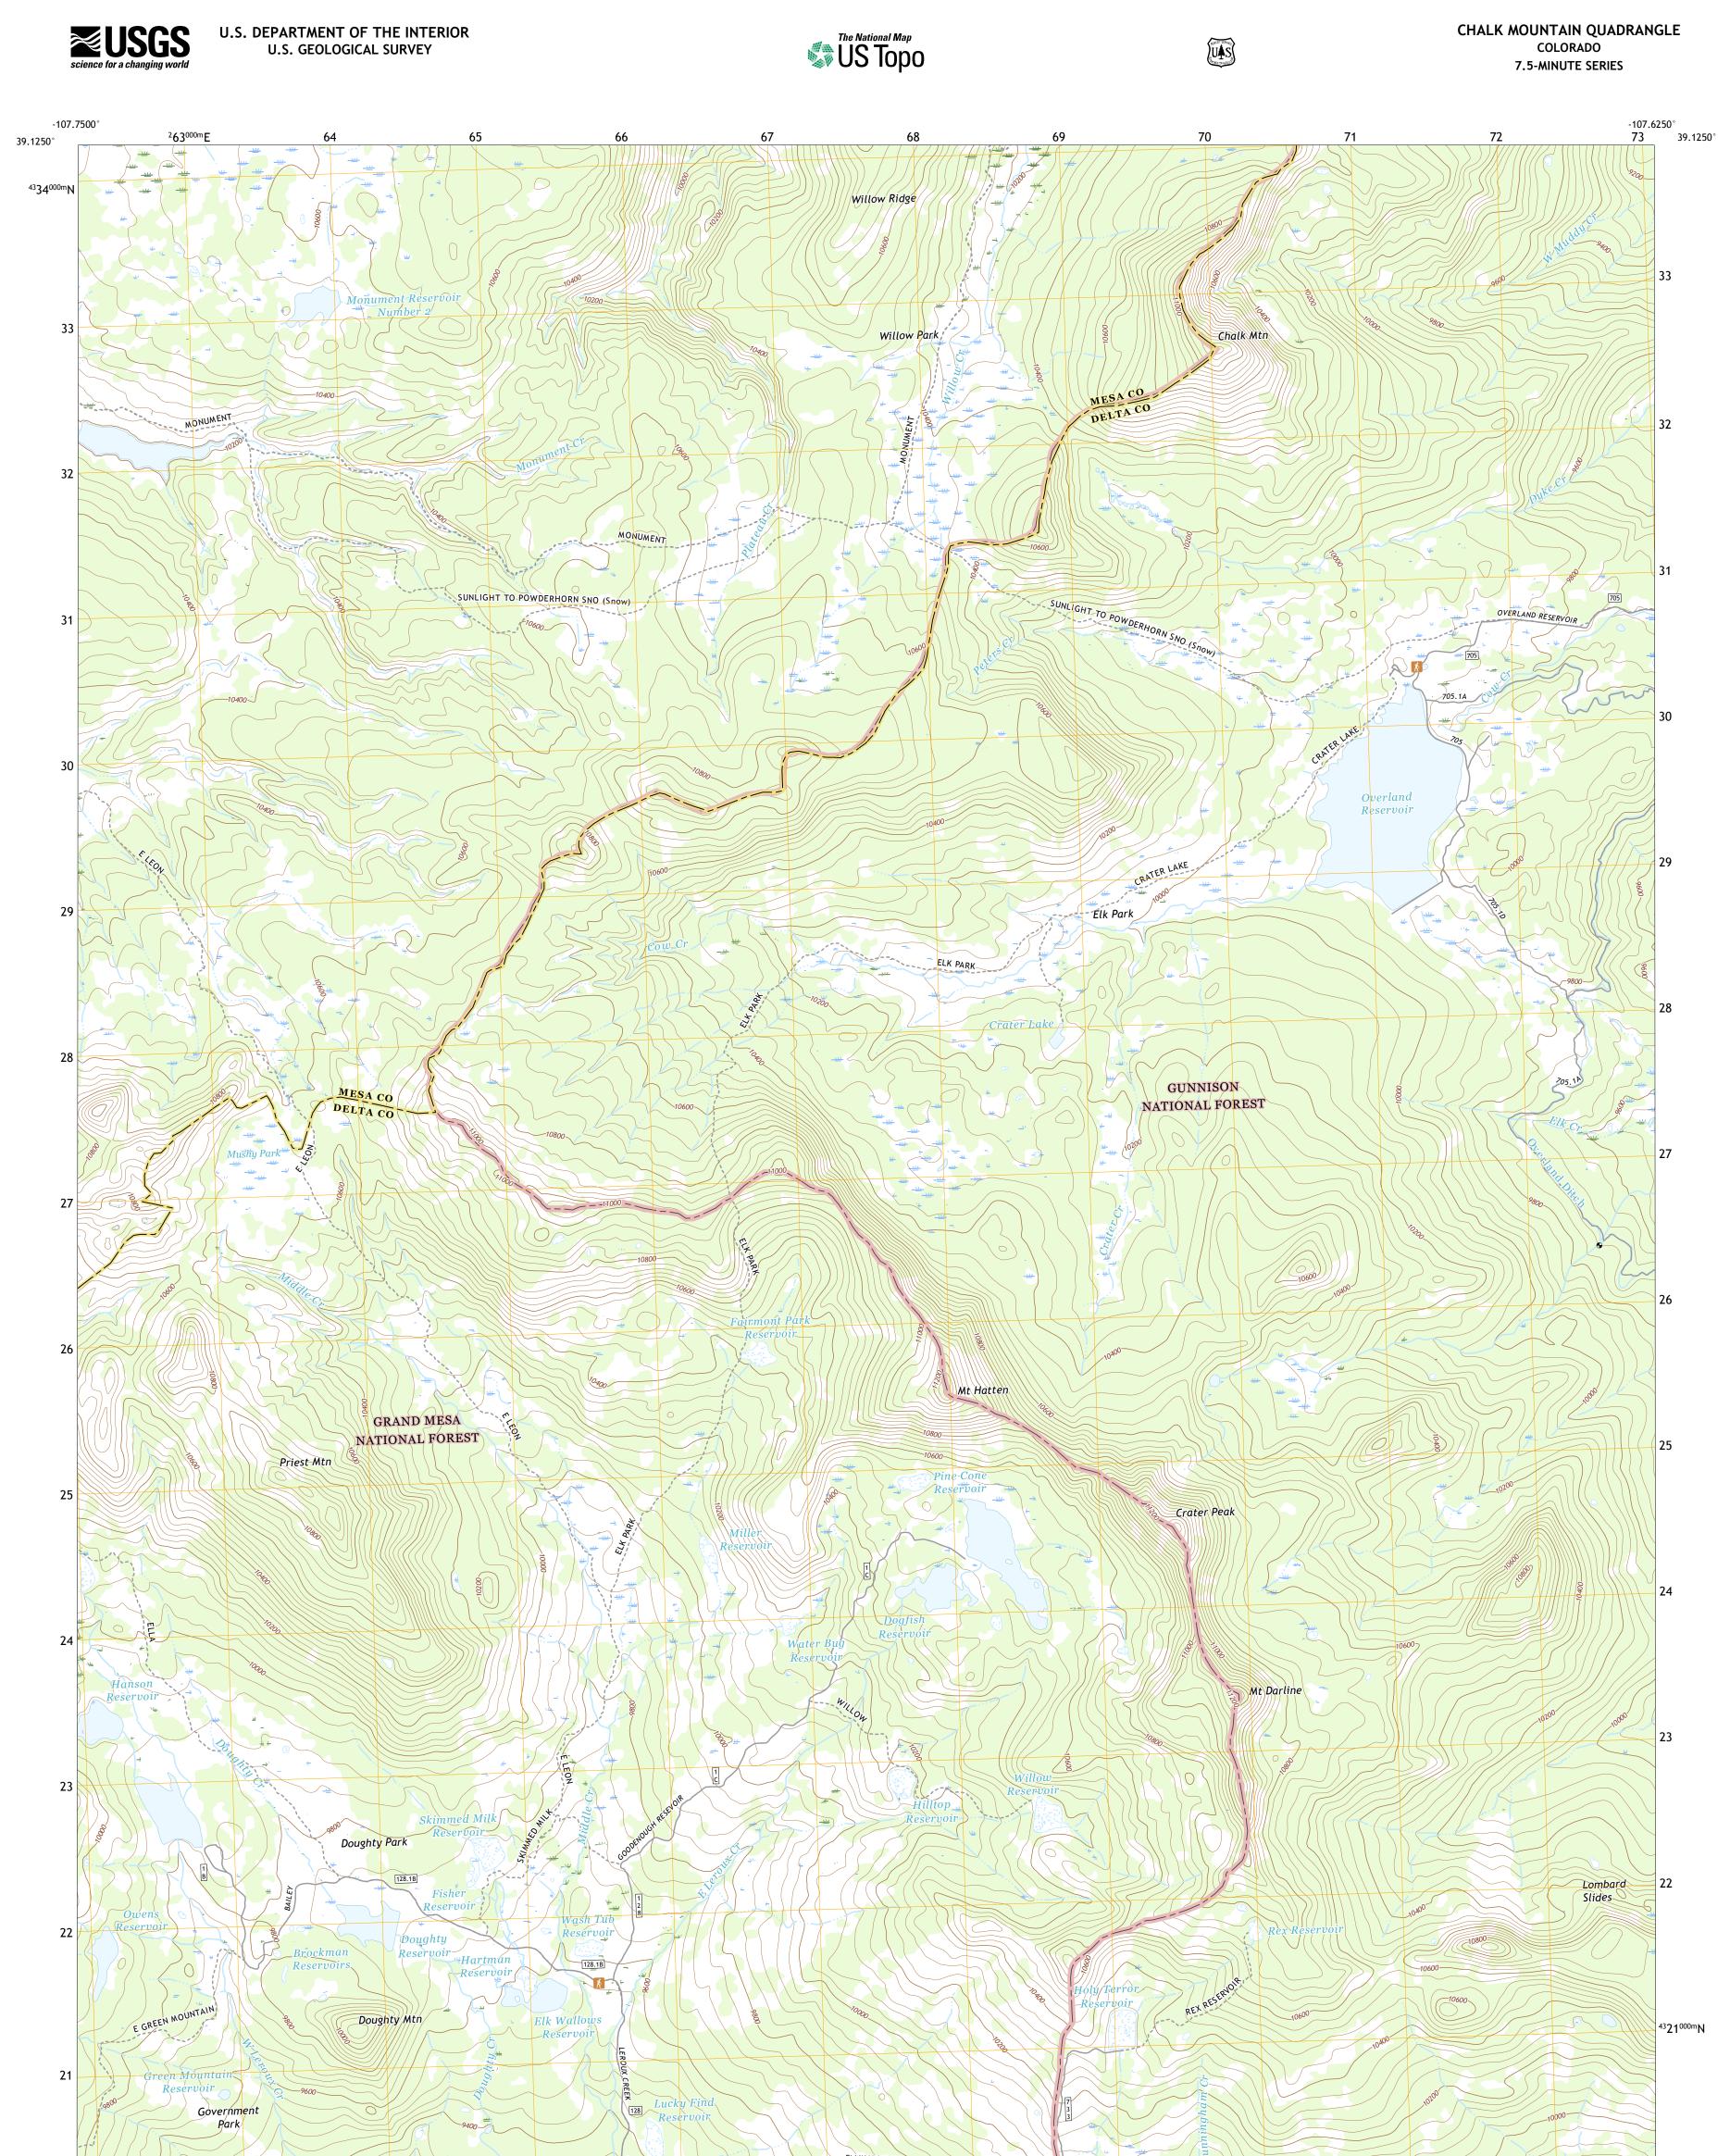

ROAD CLASSIFICATION Expressway Local Connector Secondary Hwy Local Road Ramp 4WD US Route State Route lnterstate Route FS Passenger FS High Clearance Route FS Primary Route Route Check with local Forest Service unit for current travel conditions and restrictions. CHALK MOUNTAIN, CO 2019