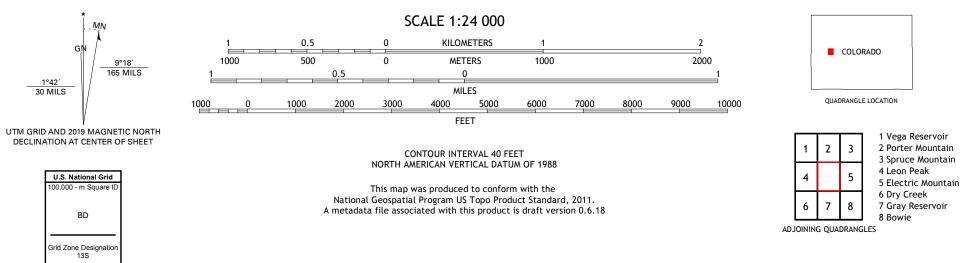

Produced by the United States Geological Survey North American Datum of 1983 (NAD83) World Geodetic System of 1984 (WGS84). Projection and 1 000-meter grid:Universal Transverse Mercator, Zone 13S This map is not a legal document. Boundaries may be generalized for this map scale. Private lands within government reservations may not be shown. Obtain permission before entering private lands.