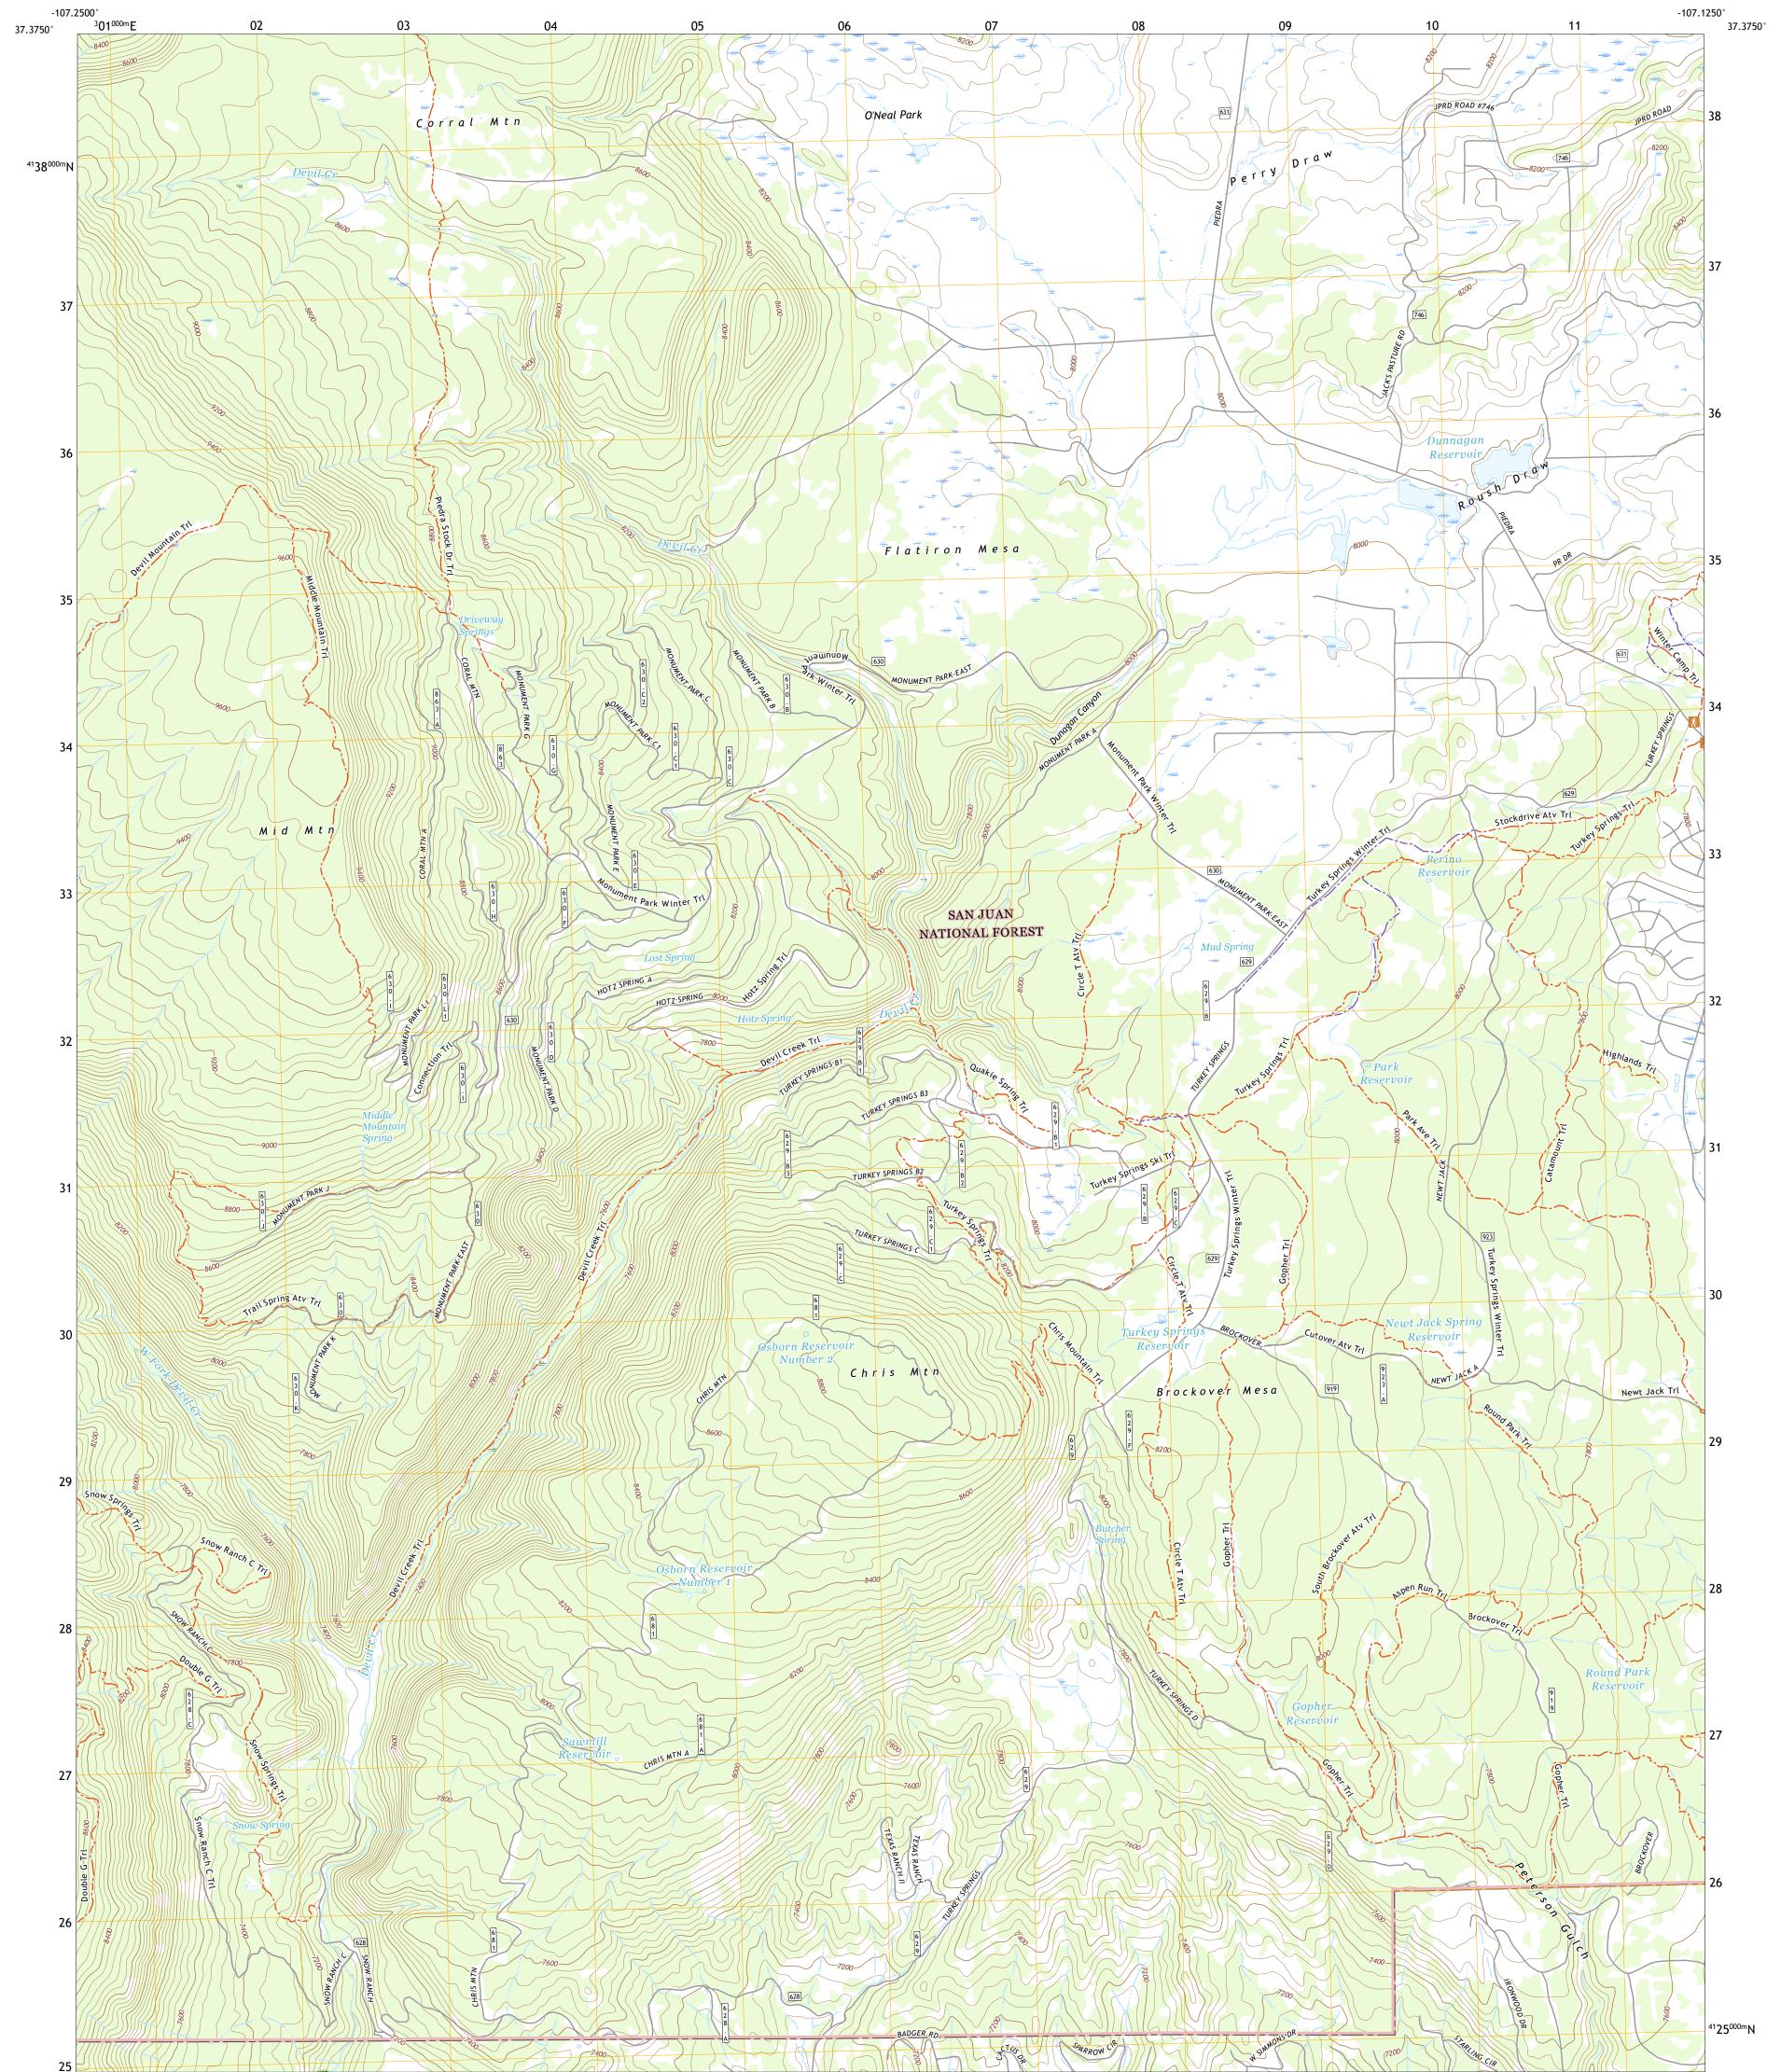

## U.S. DEPARTMENT OF THE INTERIOR U.S. GEOLOGICAL SURVEY

CUEST SERVICE

CHRIS MOUNTAIN QUADRANGLE COLORADO - ARCHULETA COUNTY 7.5-MINUTE SERIES

Produced by the United States Geological Survey North American Datum of 1983 (NAD83) World Geodetic System of 1984 (WGS84). Projection and 1 000-meter grid:Universal Transverse Mercator, Zone 13S This map is not a legal document. Boundaries may be generalized for this map scale. Private lands within government reservations may not be shown. Obtain permission before entering private lands.