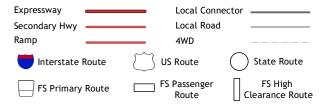

ROAD CLASSIFICATION

Check with local Forest Service unit for current travel conditions and restrictions.

CHRIS MOUNTAIN, CO

2022