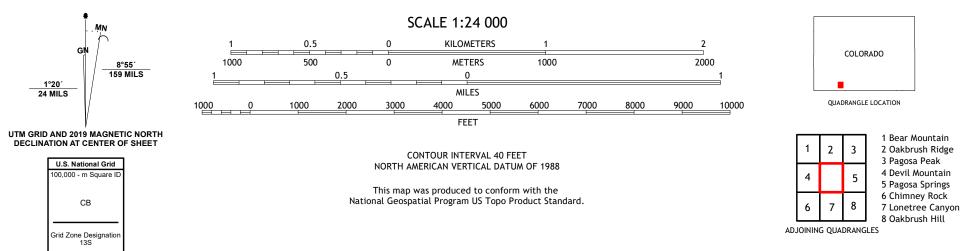

## U.S. DEPARTMENT OF THE INTERIOR U.S. GEOLOGICAL SURVEY

CUEST SERVICE

CHRIS MOUNTAIN QUADRANGLE COLORADO - ARCHULETA COUNTY 7.5-MINUTE SERIES

Produced by the United States Geological Survey North American Datum of 1983 (NAD83) World Geodetic System of 1984 (WGS84). Projection and 1 000-meter grid:Universal Transverse Mercator, Zone 13S This map is not a legal document. Boundaries may be generalized for this map scale. Private lands within government reservations may not be shown. Obtain permission before entering private lands.