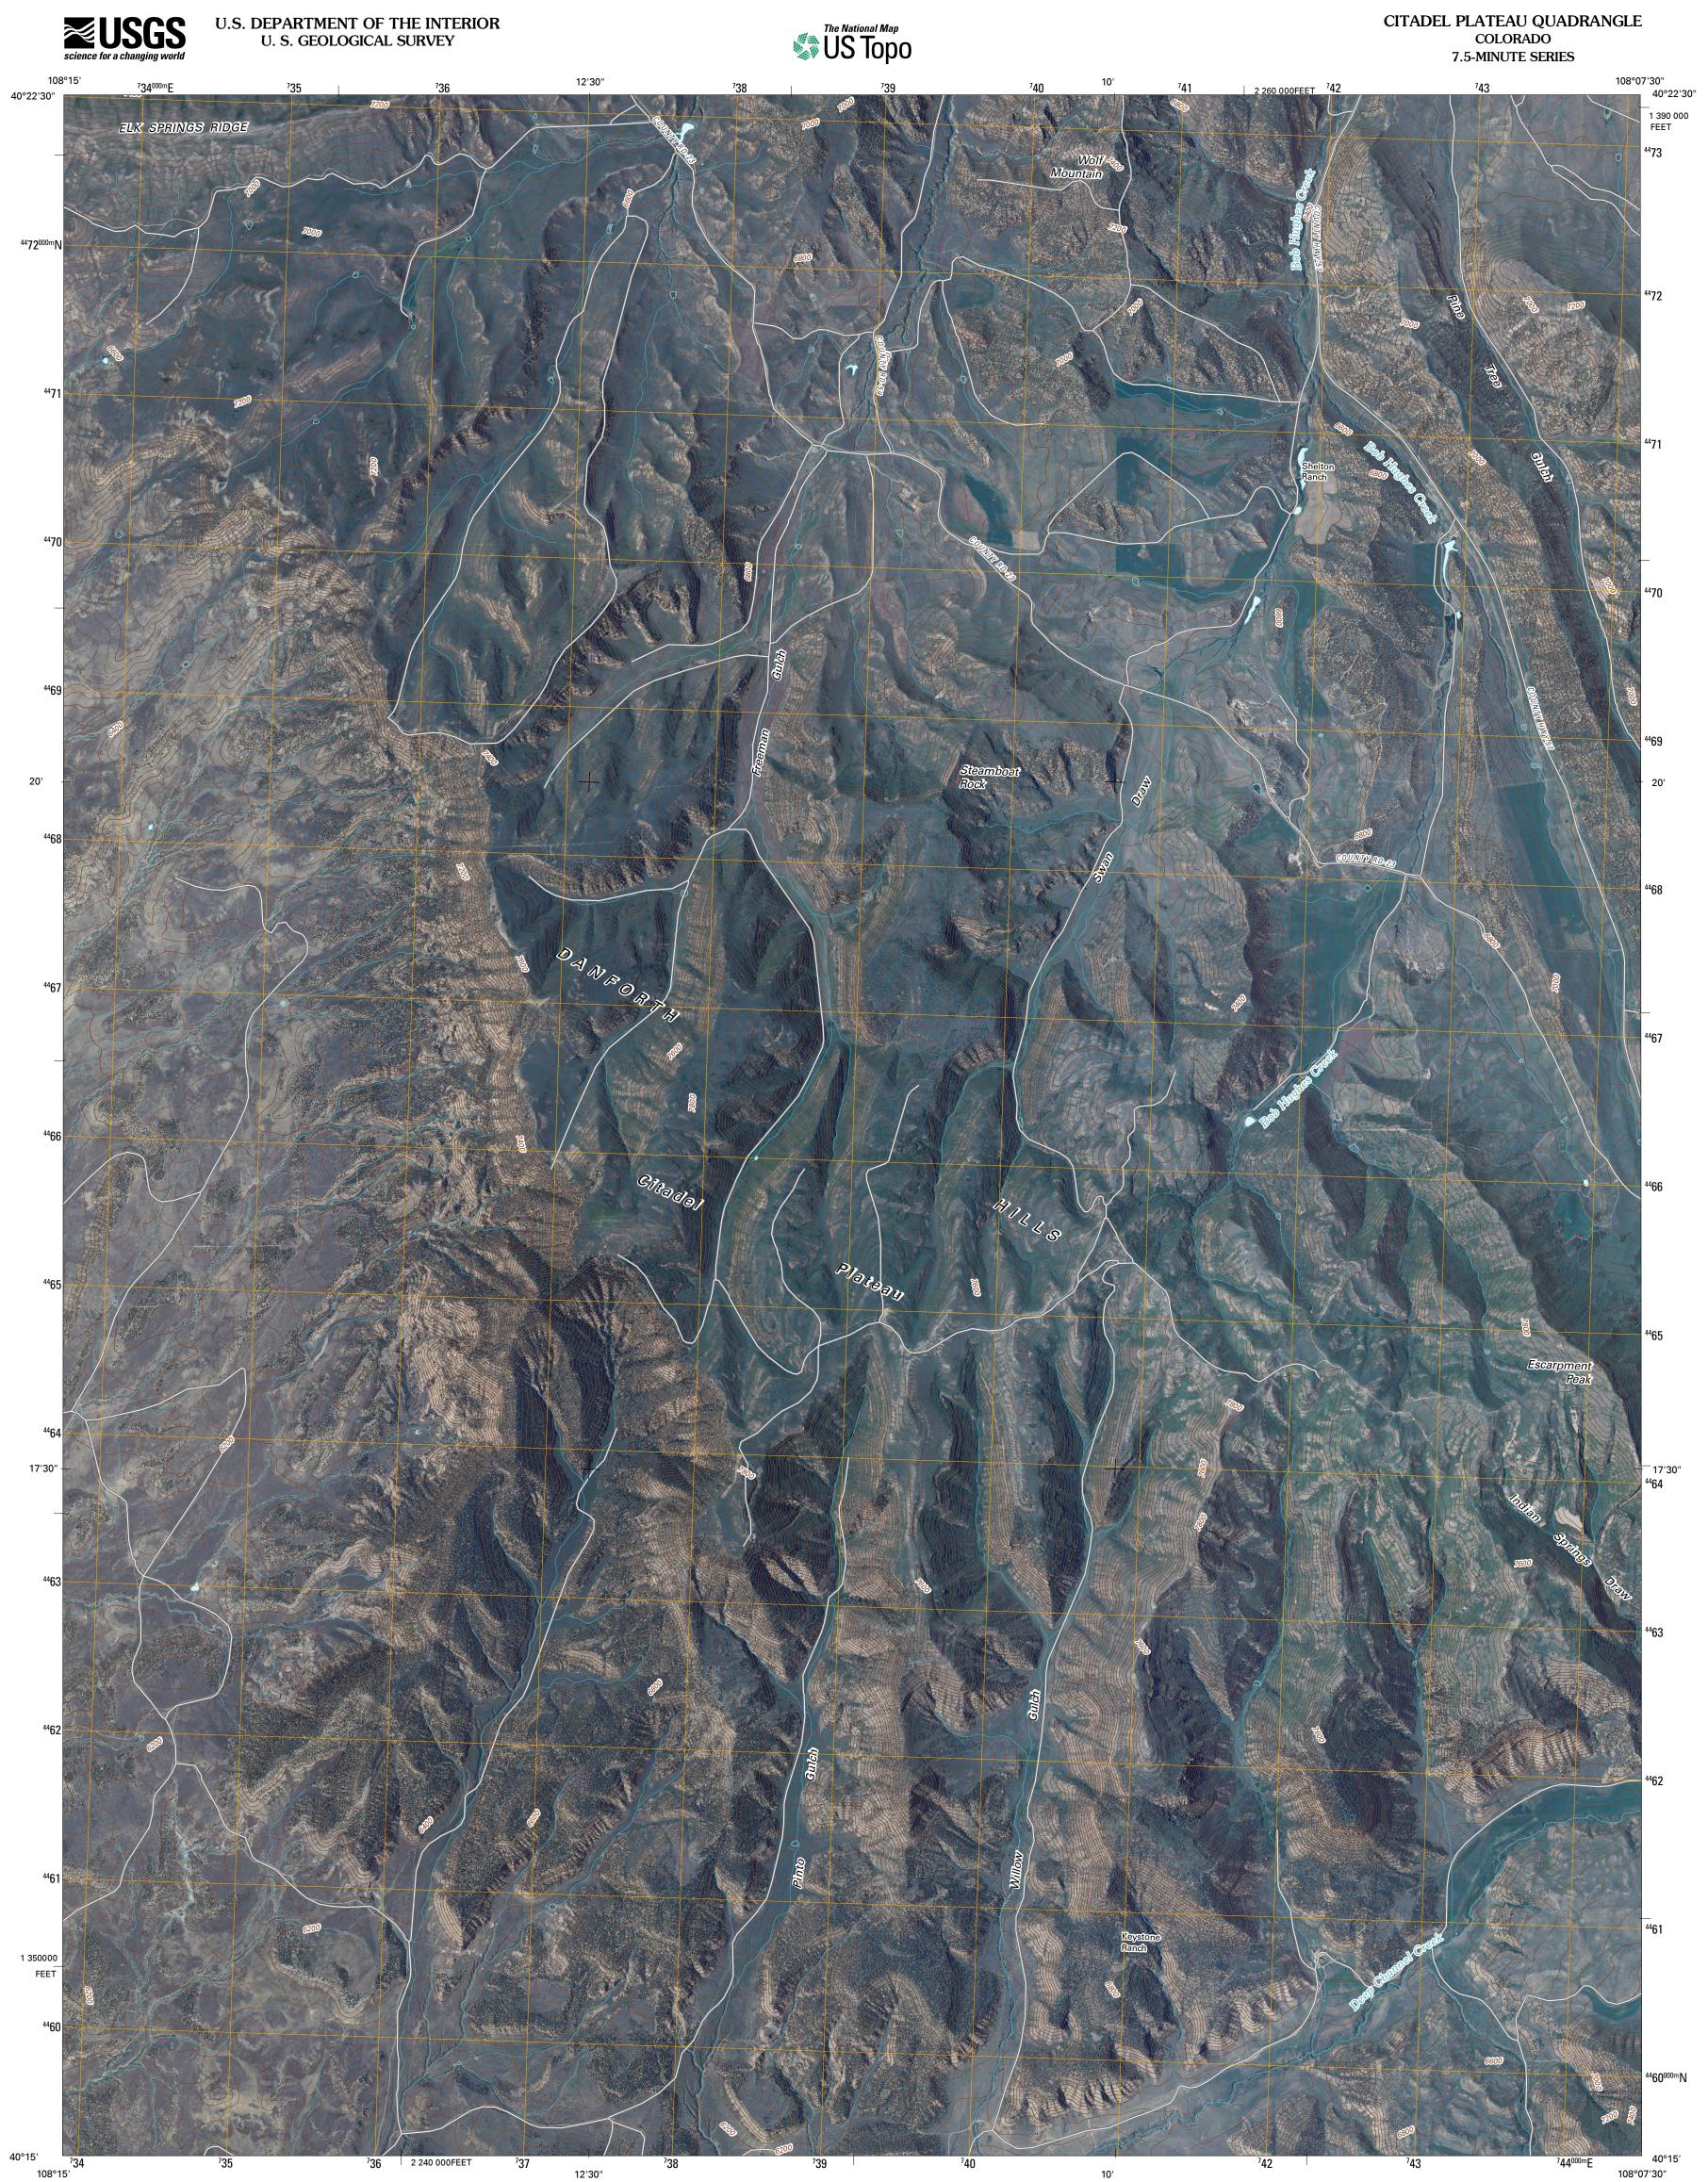

Produced by the United States Geological Survey North American Datum of 1983 (NAD83) World Geodetic System of 1984 (WGS84). Projection and 1 000-meter grid: Universal Transverse Mercator, Zone 12T 10 000-foot ticks: Colorado Coordinate System of 1983 (north zone)

NAIP, June 2009 ......©2006-2010 Tele Atlas .....GNIS, 2008 .....National Hydrography Dataset, 2009 .....National Elevation Dataset, 2004 Imagery.. Roads..... Names..... Hydrography... Contours...

ROAD CLASSIFICATION State Route Interstate Route US Route Local Road \_\_\_\_\_ \_\_\_\_\_ Ramp 4WD \_\_\_\_\_ \_\_\_\_ US Route State Route Interstate Route Juniper Mountain Price Creek CITADEL PLATEAU, CO White Rock 2010