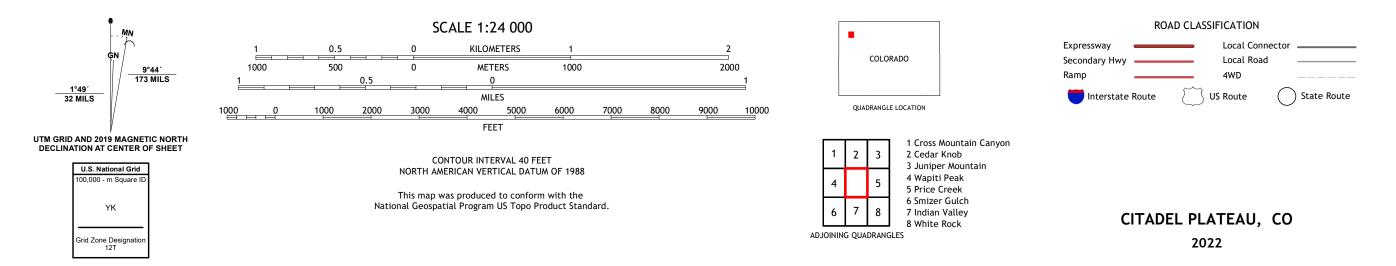

## U.S. DEPARTMENT OF THE INTERIOR U.S. GEOLOGICAL SURVEY

CITADEL PLATEAU QUADRANGLE COLORADO - MOFFAT COUNTY 7.5-MINUTE SERIES

**Produced by the United States Geological Survey** North American Datum of 1983 (NAD83) World Geodetic System of 1984 (WGS84). Projection and 1 000-meter grid:Universal Transverse Mercator, Zone 12T This map is not a legal document. Boundaries may be generalized for this map scale. Private lands within government reservations may not be shown. Obtain permission before entering private lands.

Imagery......NAIP, August 2017 - January 2018 Roads......U.S. Census Bureau, 2016 - 2016 Names......GNIS, 1978 - 2018 Hydrography......GNIS, 1978 - 2018 Contours.....National Hydrography Dataset, 2003 - 2021 Contours.....National Elevation Dataset, 2004 Boundaries.....Multiple sources; see metadata file 2019 - 2021 Public Land Survey System......BLM, 2021 Wetlands......BKS National Wetlands Inventory 2009