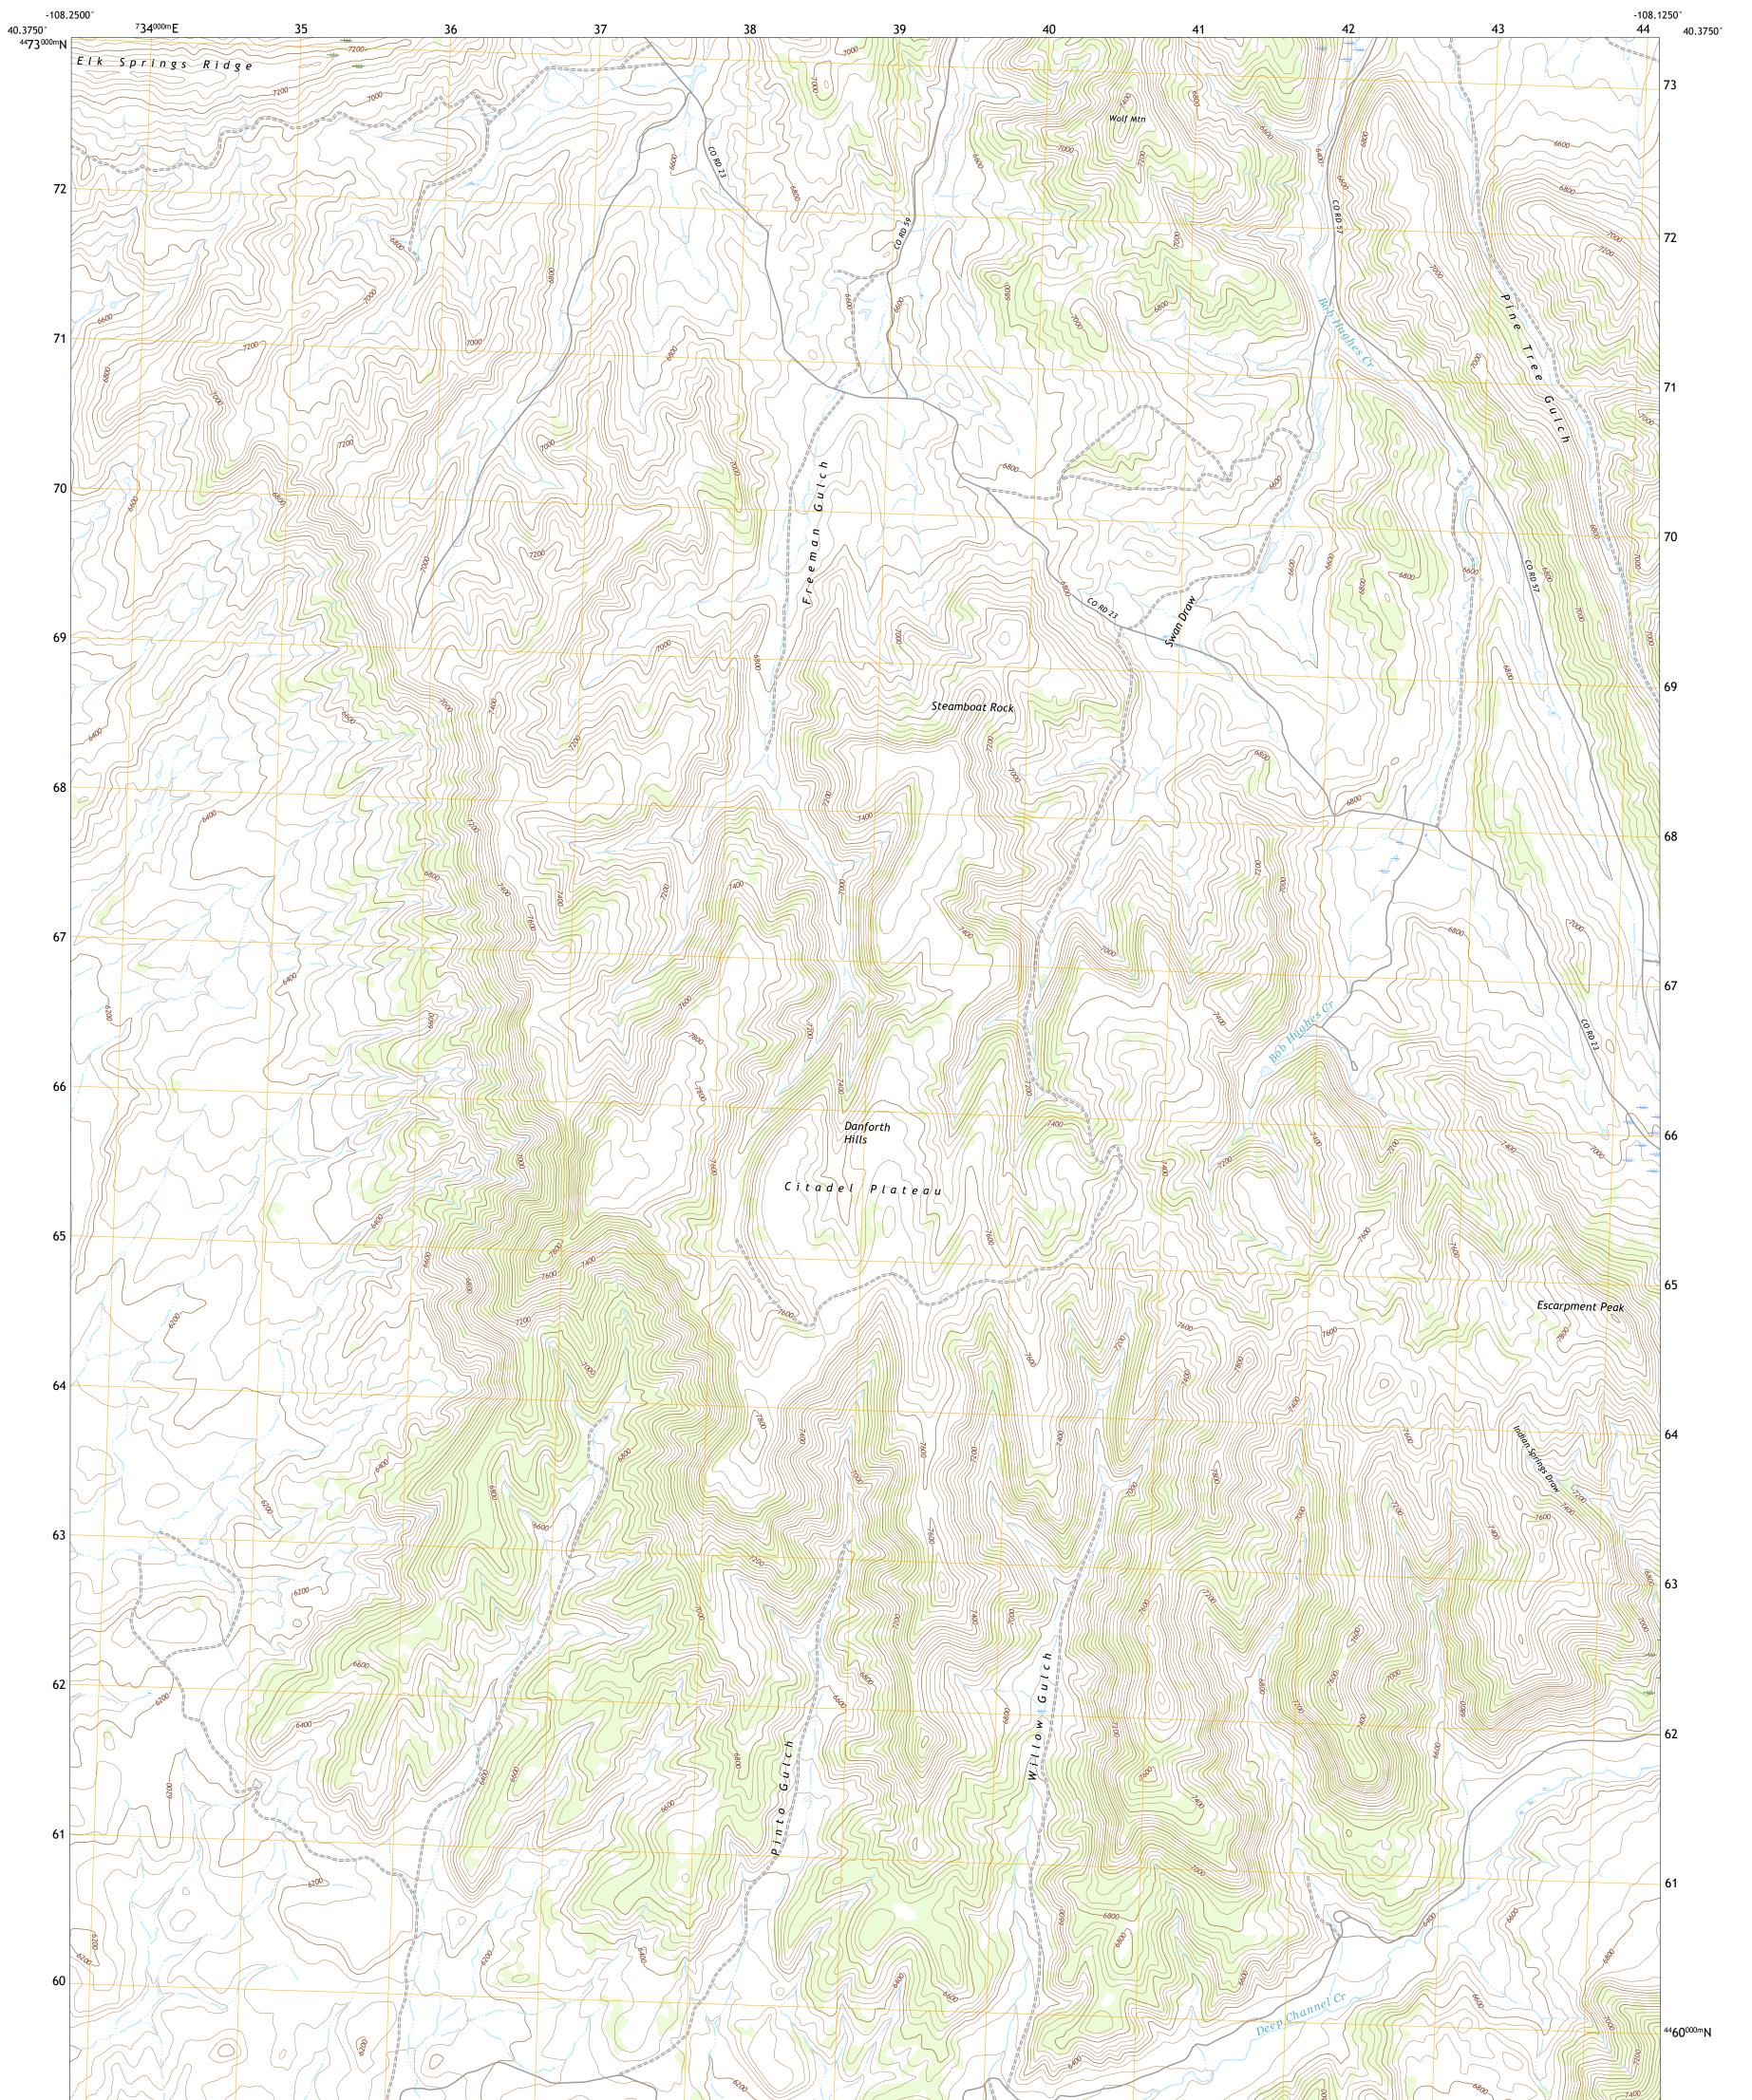

## U.S. DEPARTMENT OF THE INTERIOR U.S. GEOLOGICAL SURVEY

CITADEL PLATEAU QUADRANGLE COLORADO - MOFFAT COUNTY 7.5-MINUTE SERIES

**Produced by the United States Geological Survey** North American Datum of 1983 (NAD83) World Geodetic System of 1984 (WGS84). Projection and 1 000-meter grid:Universal Transverse Mercator, Zone 12T This map is not a legal document. Boundaries may be generalized for this map scale. Private lands within government reservations may not be shown. Obtain permission before entering private lands.

Imagery......NAIP, August 2017 - January 2018 Roads......U.S. Census Bureau, 2016 - 2016 Names......GNIS, 1978 - 2018 Hydrography......GNIS, 1978 - 2018 Contours.....National Hydrography Dataset, 2003 - 2021 Contours.....National Elevation Dataset, 2004 Boundaries.....Multiple sources; see metadata file 2019 - 2021 Public Land Survey System......BLM, 2021 Wetlands......BKS National Wetlands Inventory 2009