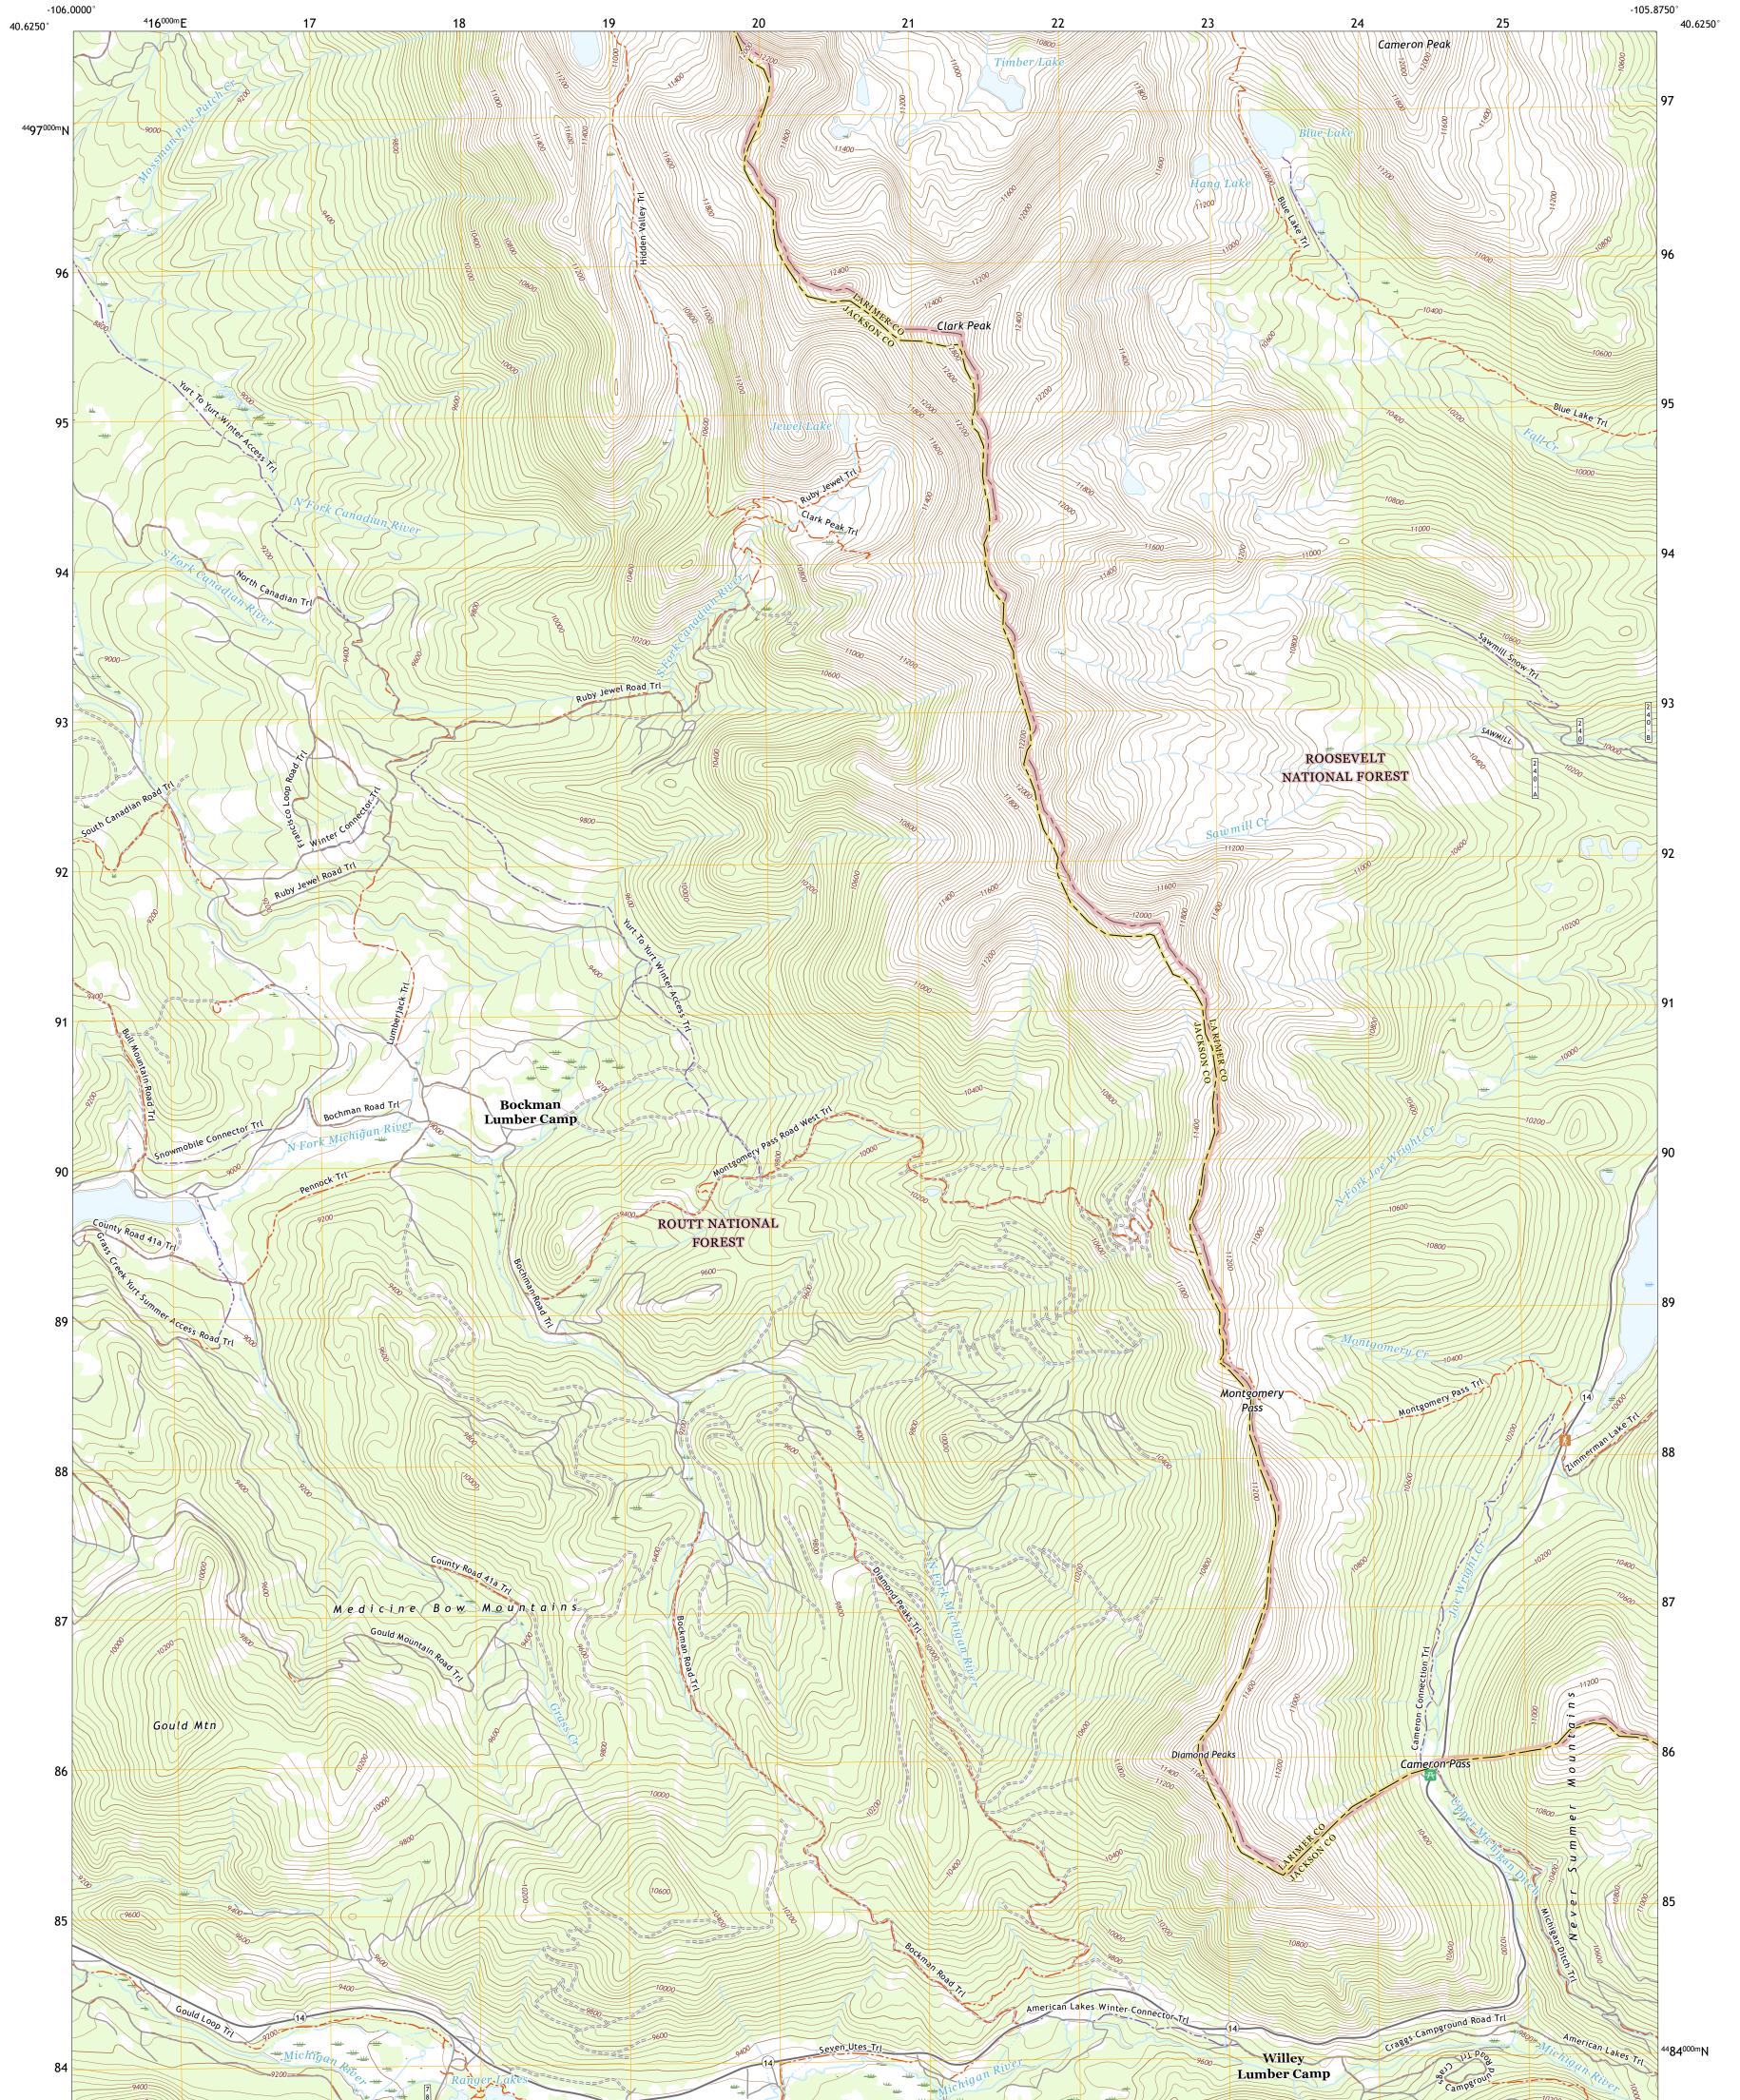

TOREST STATE

CLARK PEAK QUADRANGLE COLORADO 7.5-MINUTE SERIES

Produced by the United States Geological Survey North American Datum of 1983 (NAD83) World Geodetic System of 1984 (WGS84). Projection and 1 000-meter grid:Universal Transverse Mercator, Zone 13T This map is not a legal document. Boundaries may be generalized for this map scale. Private lands within government reservations may not be shown. Obtain permission before entering private lands.