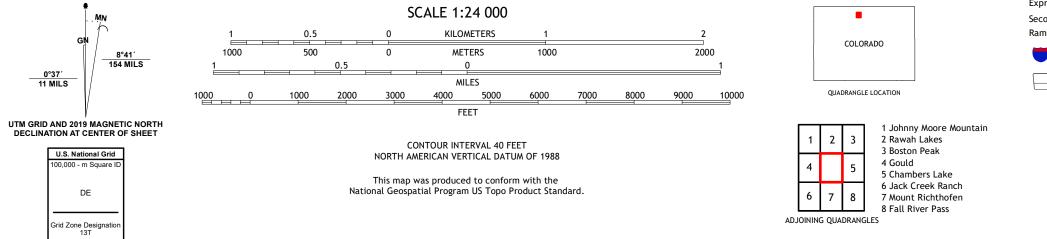

TOREST STATE

CLARK PEAK QUADRANGLE COLORADO 7.5-MINUTE SERIES

Produced by the United States Geological Survey North American Datum of 1983 (NAD83) World Geodetic System of 1984 (WGS84). Projection and 1 000-meter grid:Universal Transverse Mercator, Zone 13T This map is not a legal document. Boundaries may be generalized for this map scale. Private lands within government reservations may not be shown. Obtain permission before entering private lands.