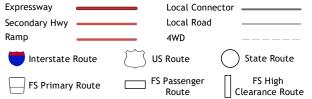

ROAD CLASSIFICATION

Check with local Forest Service unit for current travel conditions and restrictions.

CLARK PEAK, CO

2022

NGAREF NO.U S G S X 2 4 K 8 9 1 2