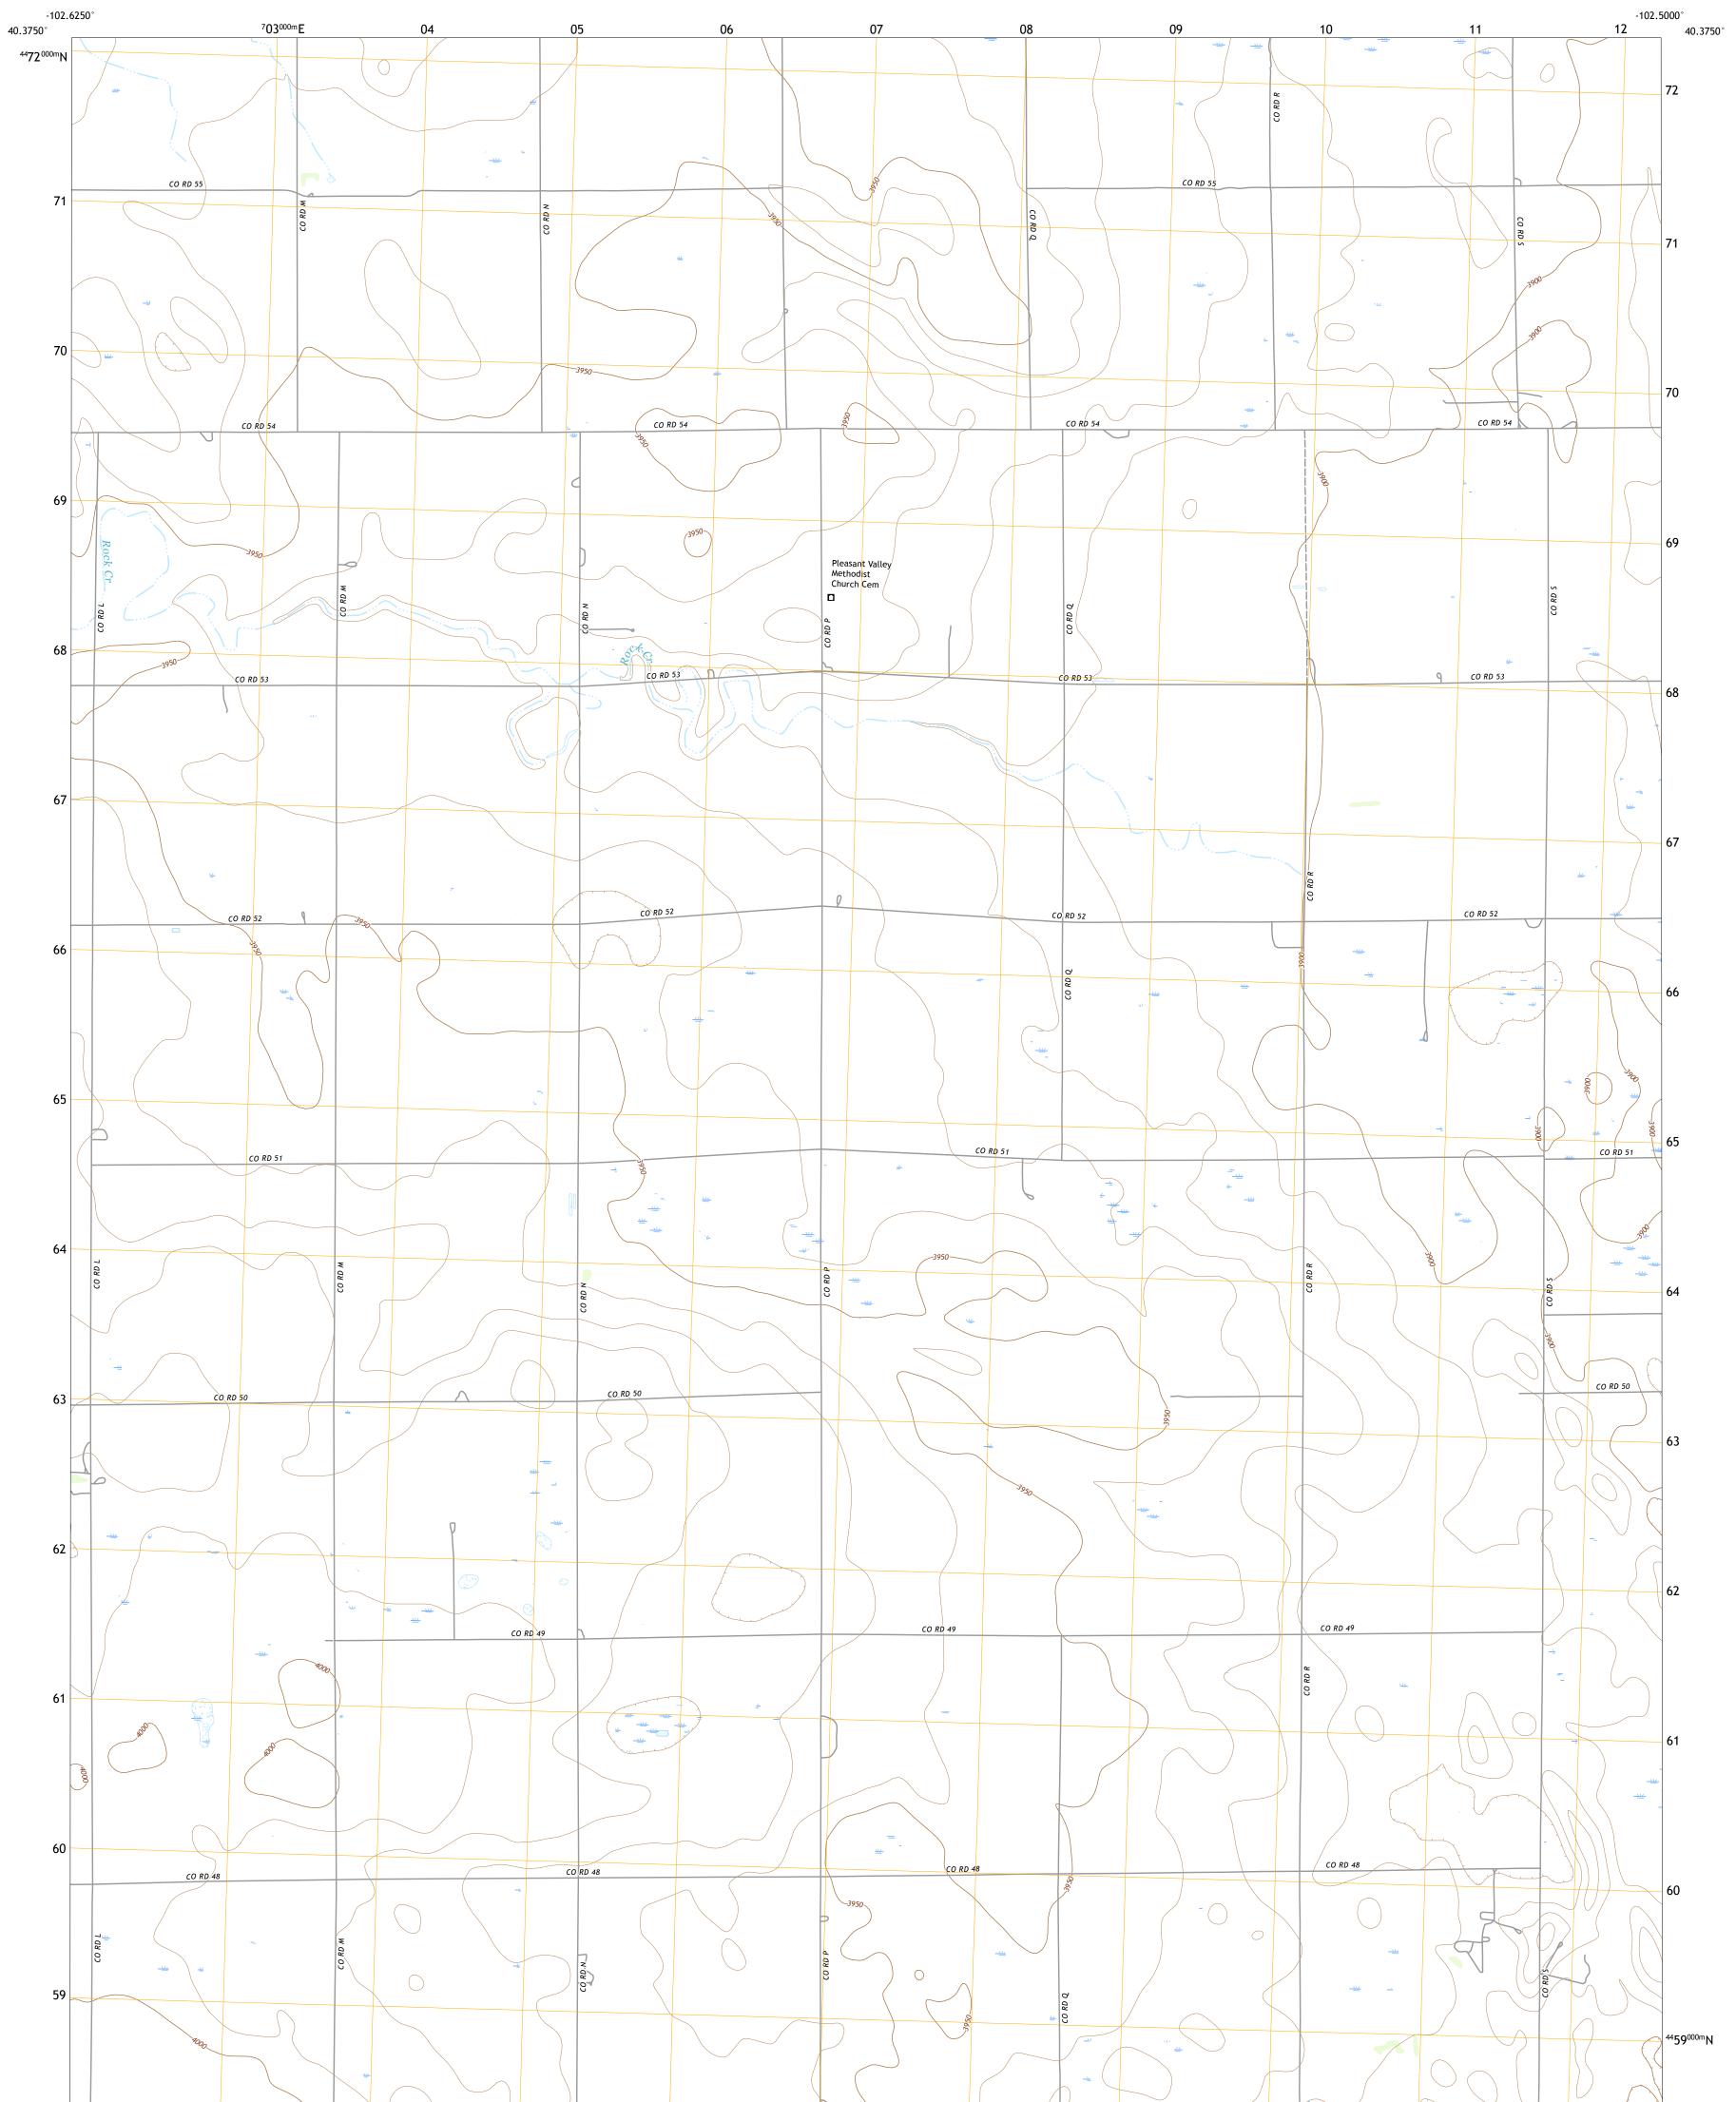

Produced by the United States Geological Survey North American Datum of 1983 (NAD83) World Geodetic System of 1984 (WGS84). Projection and 1 000-meter grid:Universal Transverse Mercator, Zone 13T This map is not a legal document. Boundaries may be generalized for this map scale. Private lands within government reservations may not be shown. Obtain permission before entering private lands.

Science for a changing world

U.S. DEPARTMENT OF THE INTERIOR U.S. GEOLOGICAL SURVEY

Imagery.... Roads..... Names..... ......NAIP, July 2017 - October 2017 U.S. Census Bureau, 2016 .....GNIS, 2006 - 2016 

 Names......GNN, 2006 - 2016

 Hydrography.....National Hydrography Dataset, 2005 - 2018

 Contours.....National Elevation Dataset, 2007

 Boundaries.....Multiple sources; see metadata file 2017 - 2018

 Public Land Survey System......BLM, 2018

 Wetlands......FWS National Wetlands Inventory 1975

\_\_\_\_