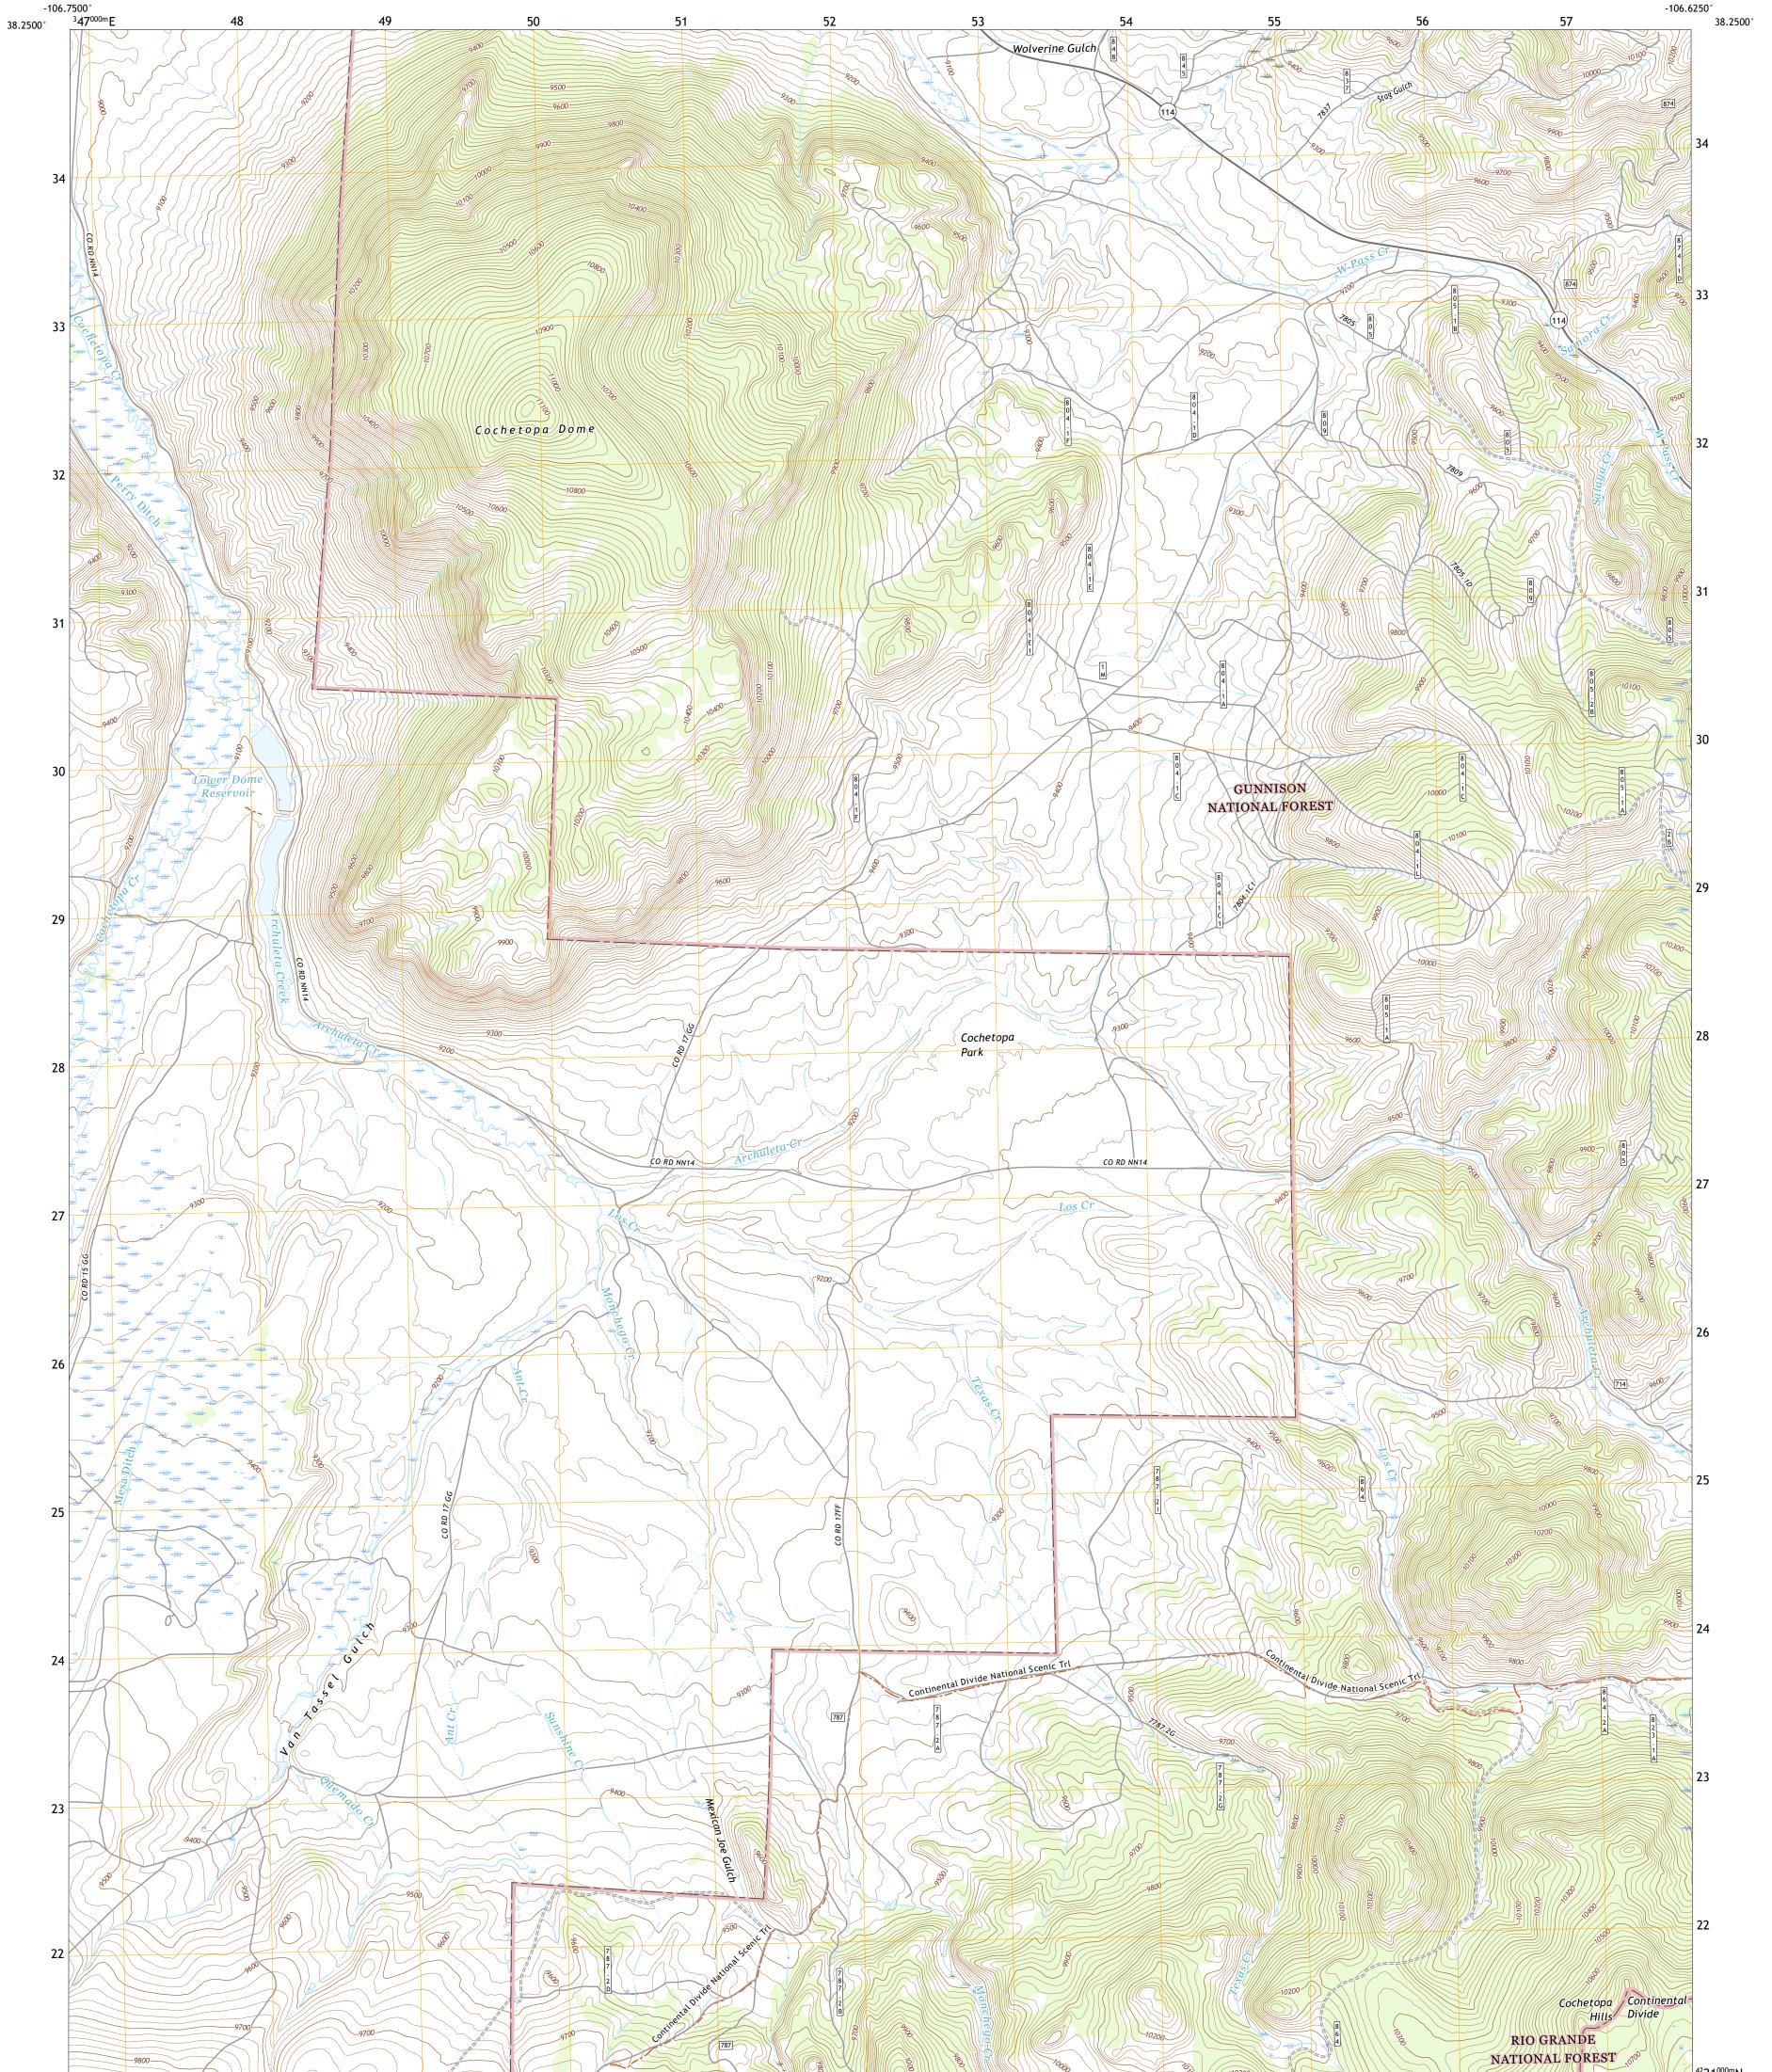

COCHETOPA PARK QUADRANGLE COLORADO - SAGUACHE COUNTY 7.5-MINUTE SERIES

Produced by the United States Geological Survey North American Datum of 1983 (NAD83) World Geodetic System of 1984 (WGS84). Projection and 1 000-meter grid:Universal Transverse Mercator, Zone 13S This map is not a legal document. Boundaries may be generalized for this map scale. Private lands within government reservations may not be shown. Obtain permission before entering private lands.