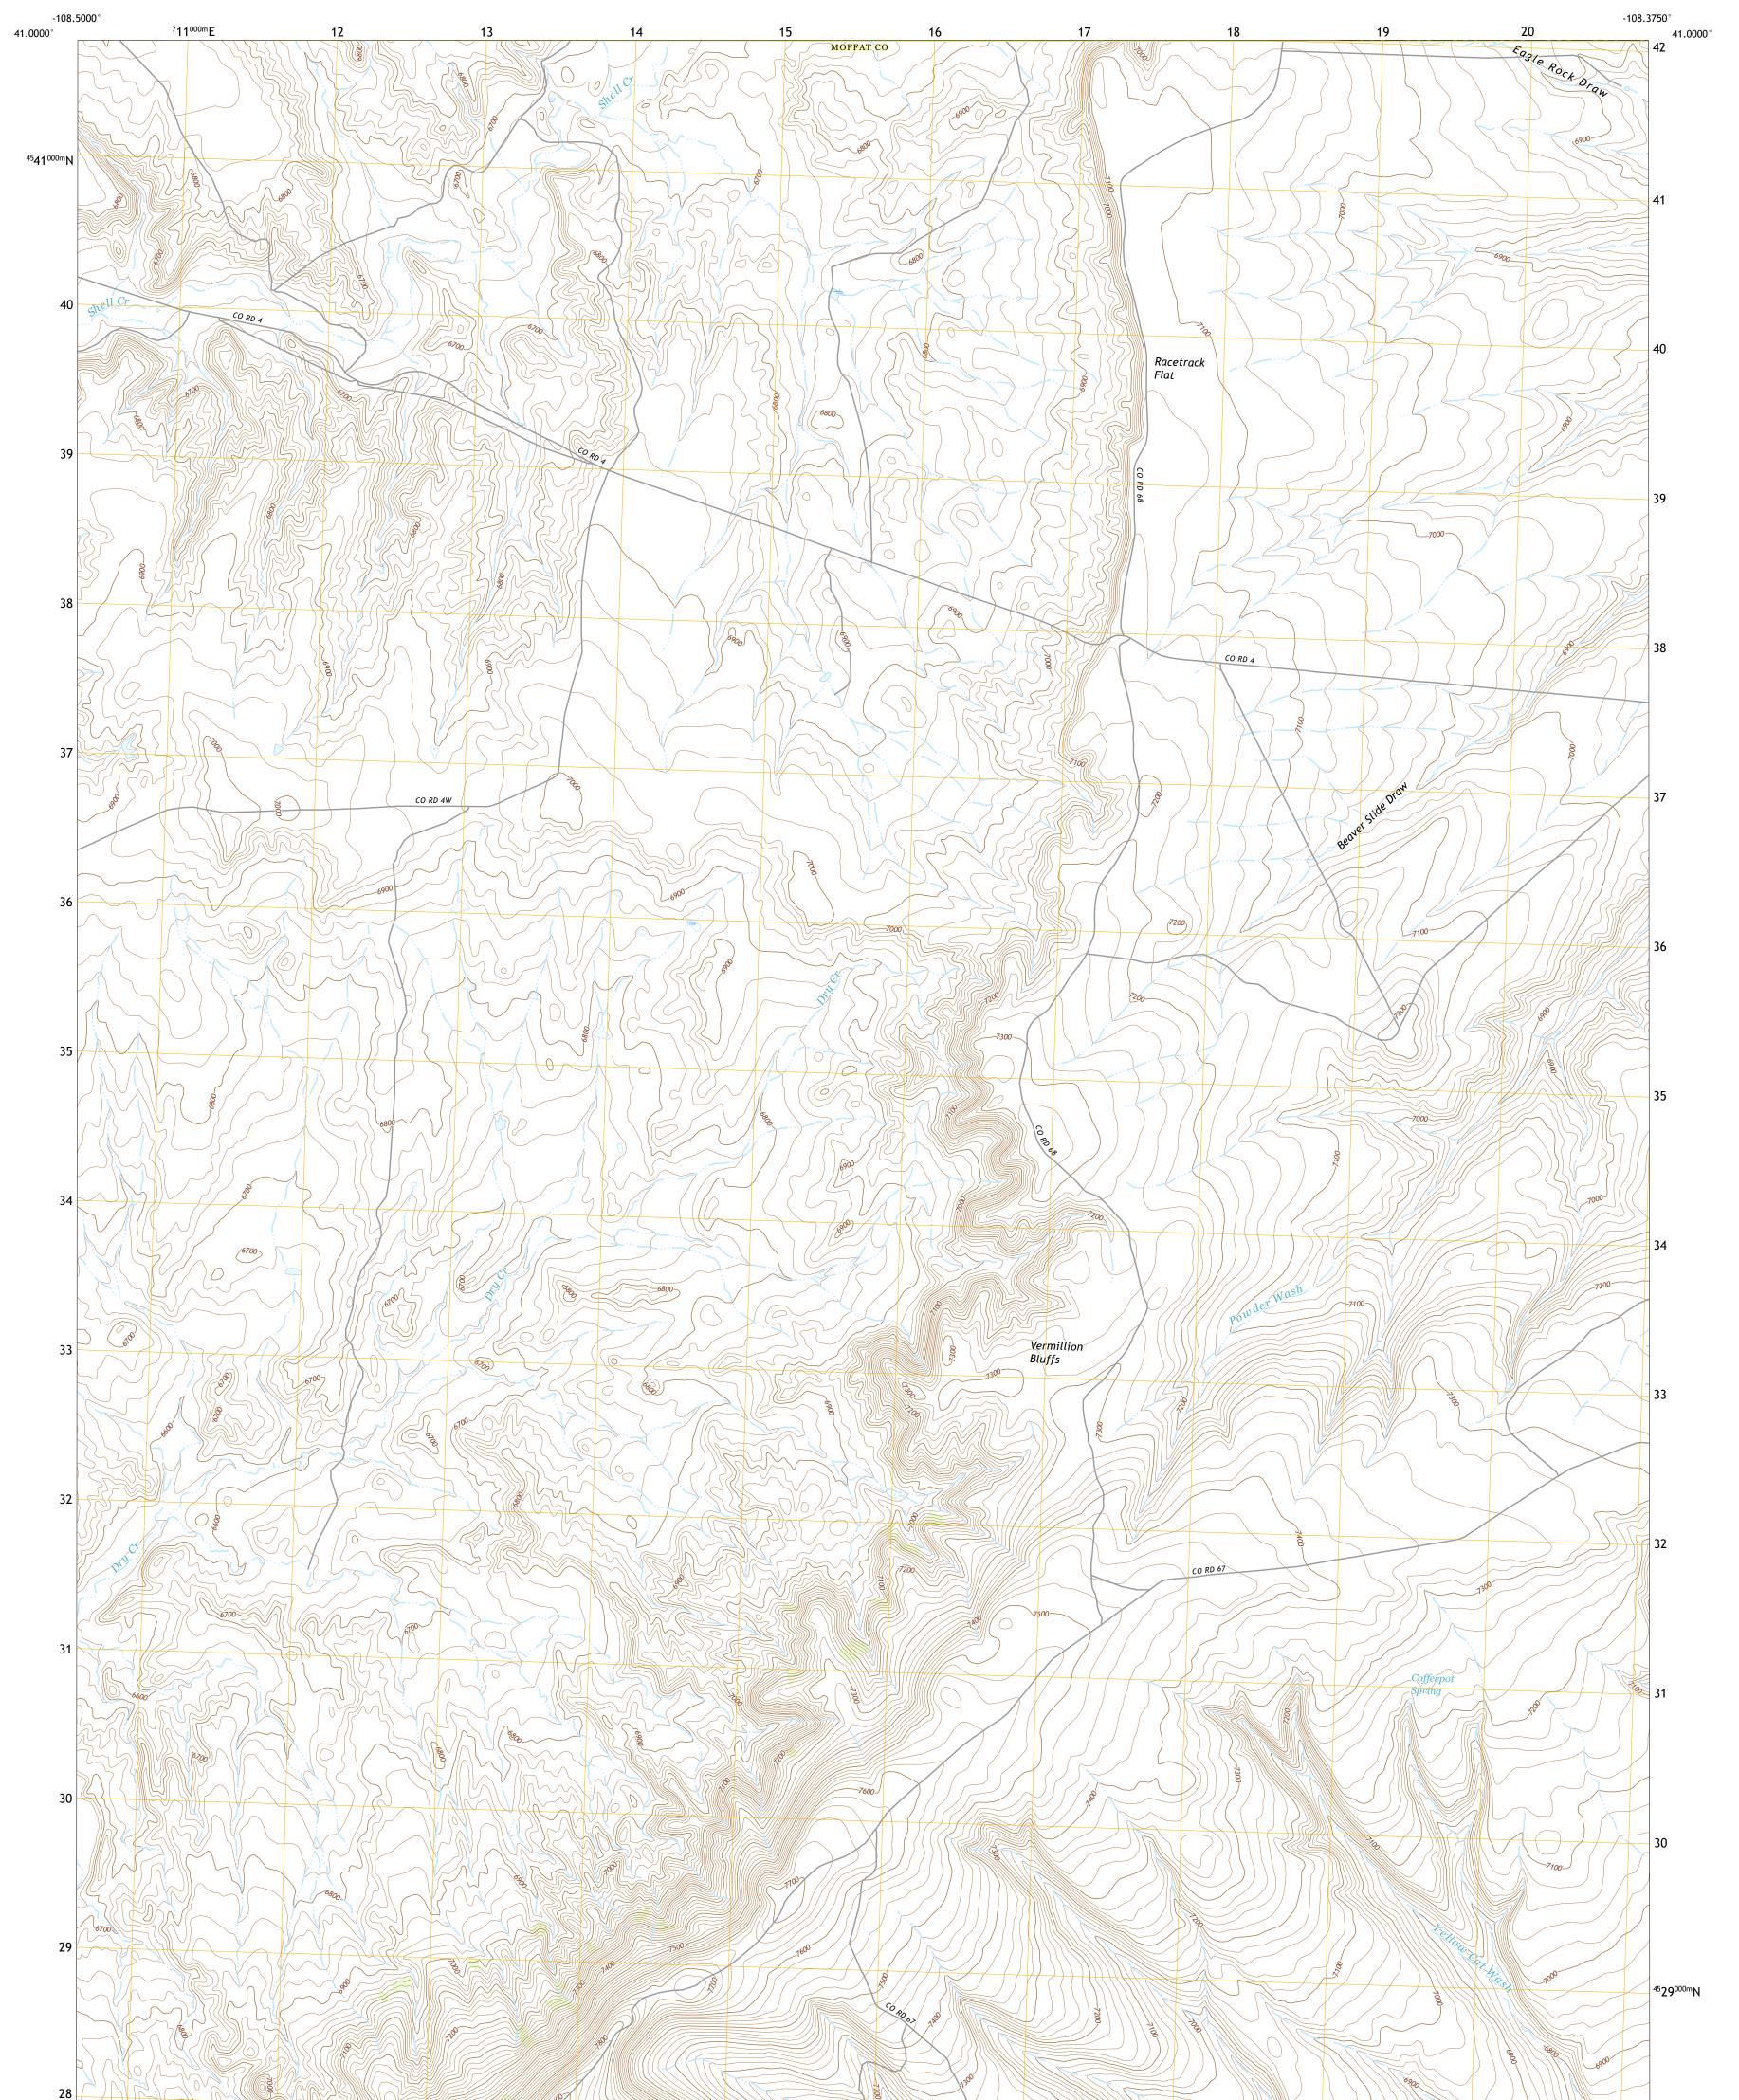

## U.S. DEPARTMENT OF THE INTERIOR U.S. GEOLOGICAL SURVEY

COFFEEPOT SPRING QUADRANGLE COLORADO - MOFFAT COUNTY 7.5-MINUTE SERIES

**Produced by the United States Geological Survey** North American Datum of 1983 (NAD83) World Geodetic System of 1984 (WGS84). Projection and 1 000-meter grid:Universal Transverse Mercator, Zone 12T This map is not a legal document. Boundaries may be generalized for this map scale. Private lands within government reservations may not be shown. Obtain permission before entering private lands.

Imagery......NAIP, August 2017 - January 2018 Roads.....U.S. Census Bureau, 2016 - 2016 Names......GNIS, 1978 - 2018 Hydrography......GNIS, 1978 - 2018 Contours.....National Hydrography Dataset, 2003 - 2021 Contours.....National Elevation Dataset, 2003 Boundaries.....Multiple sources; see metadata file 2019 - 2021 Public Land Survey System......BLM, 2020 - 2021 Wetlands.....FWS National Wetlands Inventory 1982