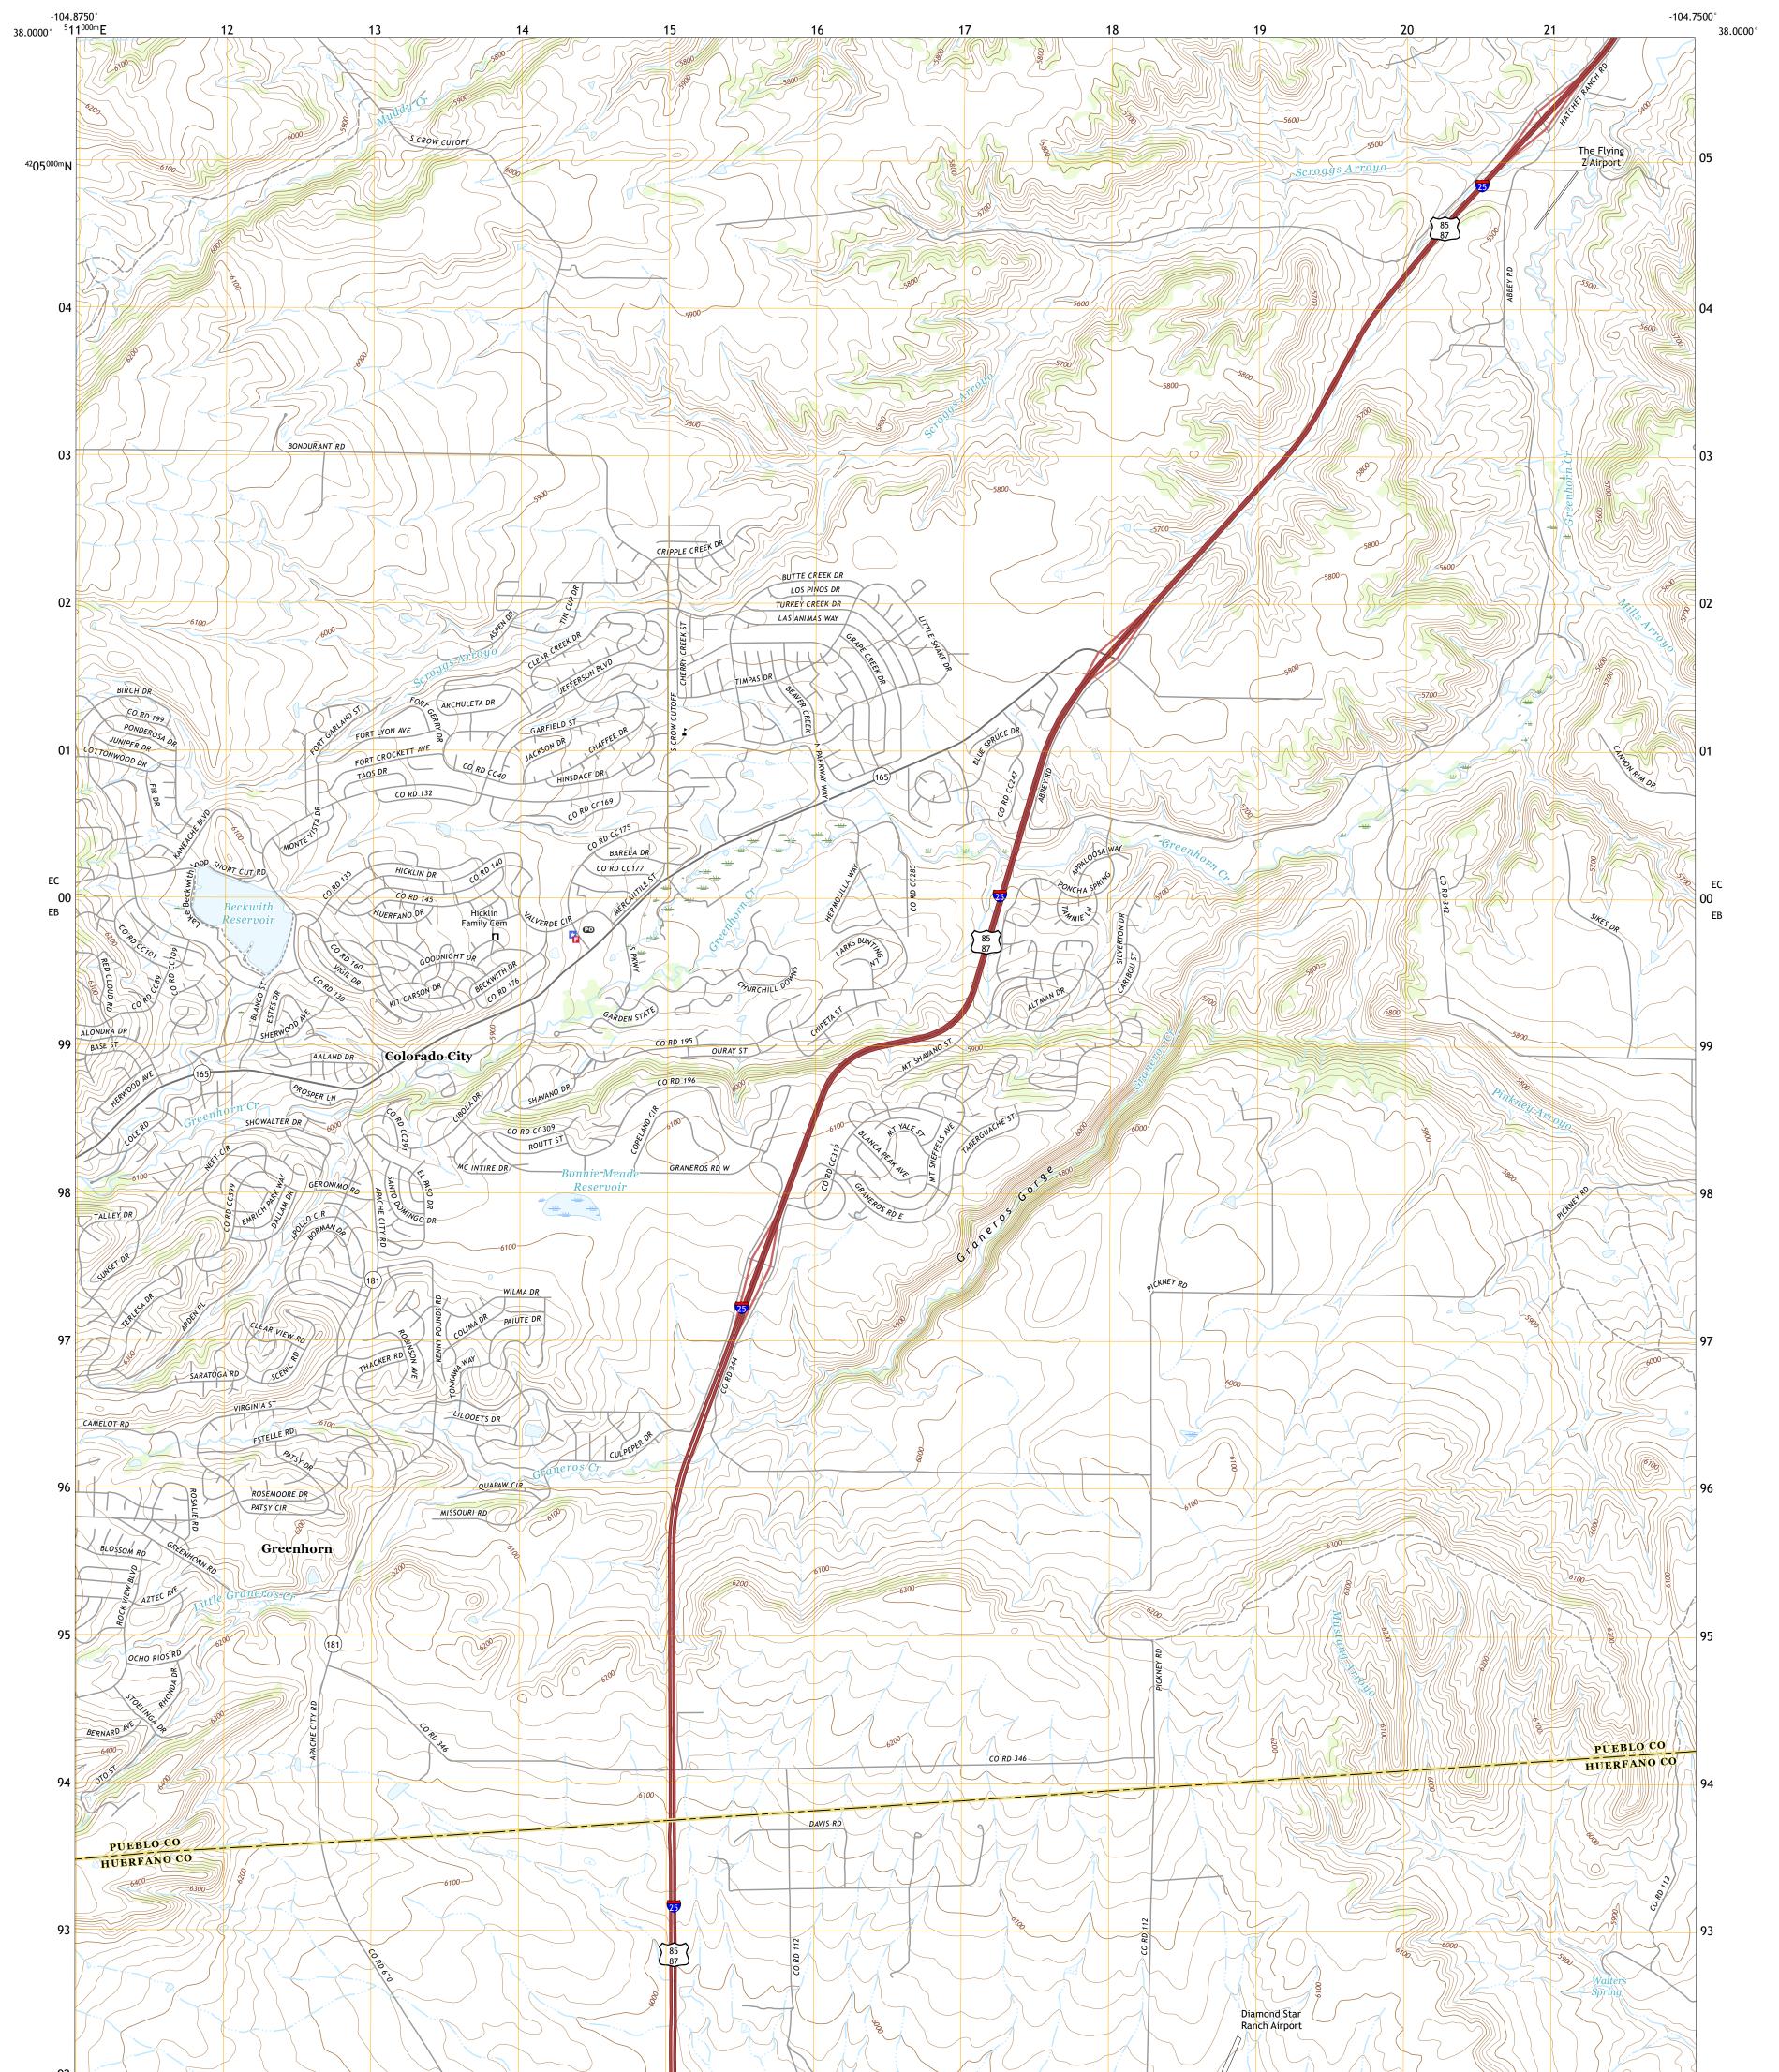

## U.S. DEPARTMENT OF THE INTERIOR U.S. GEOLOGICAL SURVEY

COLORADO CITY QUADRANGLE COLORADO 7.5-MINUTE SERIES

Produced by the United States Geological Survey North American Datum of 1983 (NAD83) World Geodetic System of 1984 (WGS84). Projection and 1 000-meter grid:Universal Transverse Mercator, Zone 13S This map is not a legal document. Boundaries may be generalized for this map scale. Private lands within government reservations may not be shown. Obtain permission before entering private lands.

Imagery.... Roads..... Names.... Hydrography..... Contours...... Boundaries..... Public Land Survey System..... Wetlands......FWS Natio National Wetlands Wetlands..... Inventory 1975

## NSN. 7643016358638 NGA REF NO. US GS X 24 K 9651

State Route