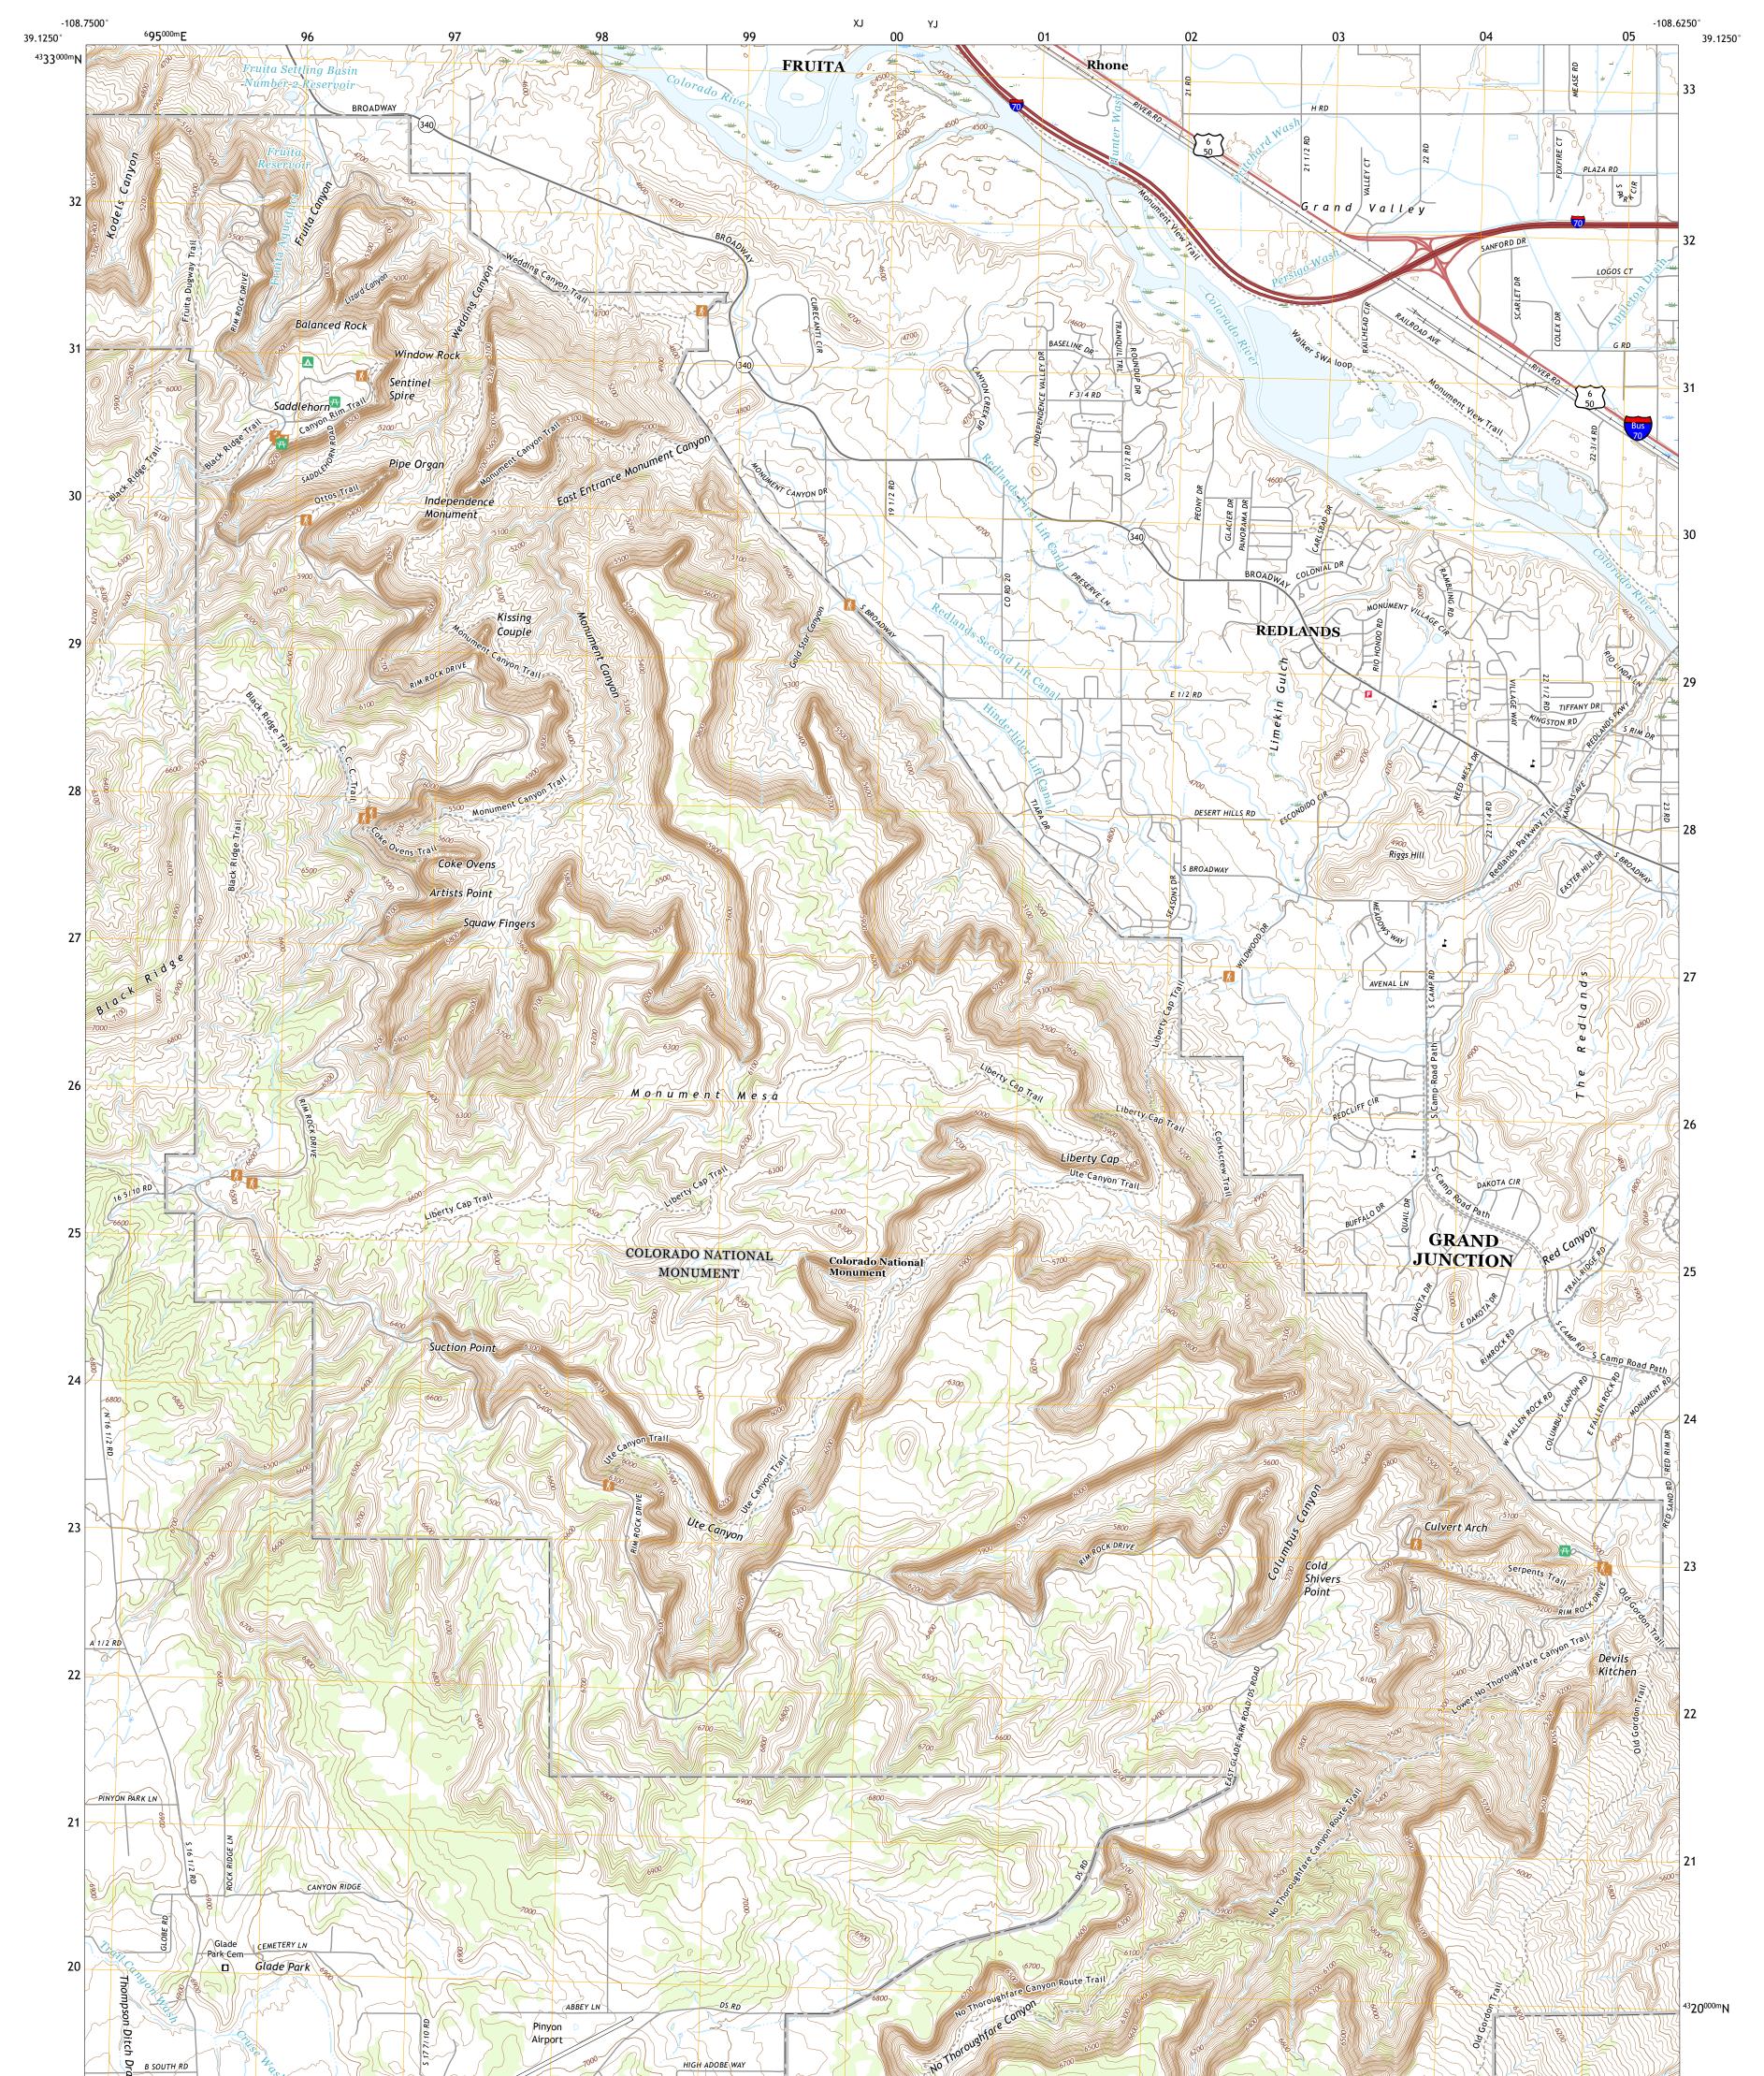

## COLORADO NATIONAL MONUMENT QUADRANGLE COLORADO - MESA COUNTY 7.5-MINUTE SERIES

Produced by the United States Geological Survey North American Datum of 1983 (NAD83) World Geodetic System of 1984 (WGS84). Projection and 1 000-meter grid:Universal Transverse Mercator, Zone 12S This map is not a legal document. Boundaries may be generalized for this map scale. Private lands within government reservations may not be shown. Obtain permission before entering private lands.

Imagery........NAIP, October 2017 - January 2018RoadsU.S. Census Bureau, 2016Names..........GNIS, 1978 - 2018Hydrography......National Hydrography Dataset, 2002 - 2019Contours......National Elevation Dataset, 2017Boundaries......Multiple sources; see metadata file 2019Public Land Survey System.......BLM, 2018Wetlands.....FWSNational WetlandsInventory 1983