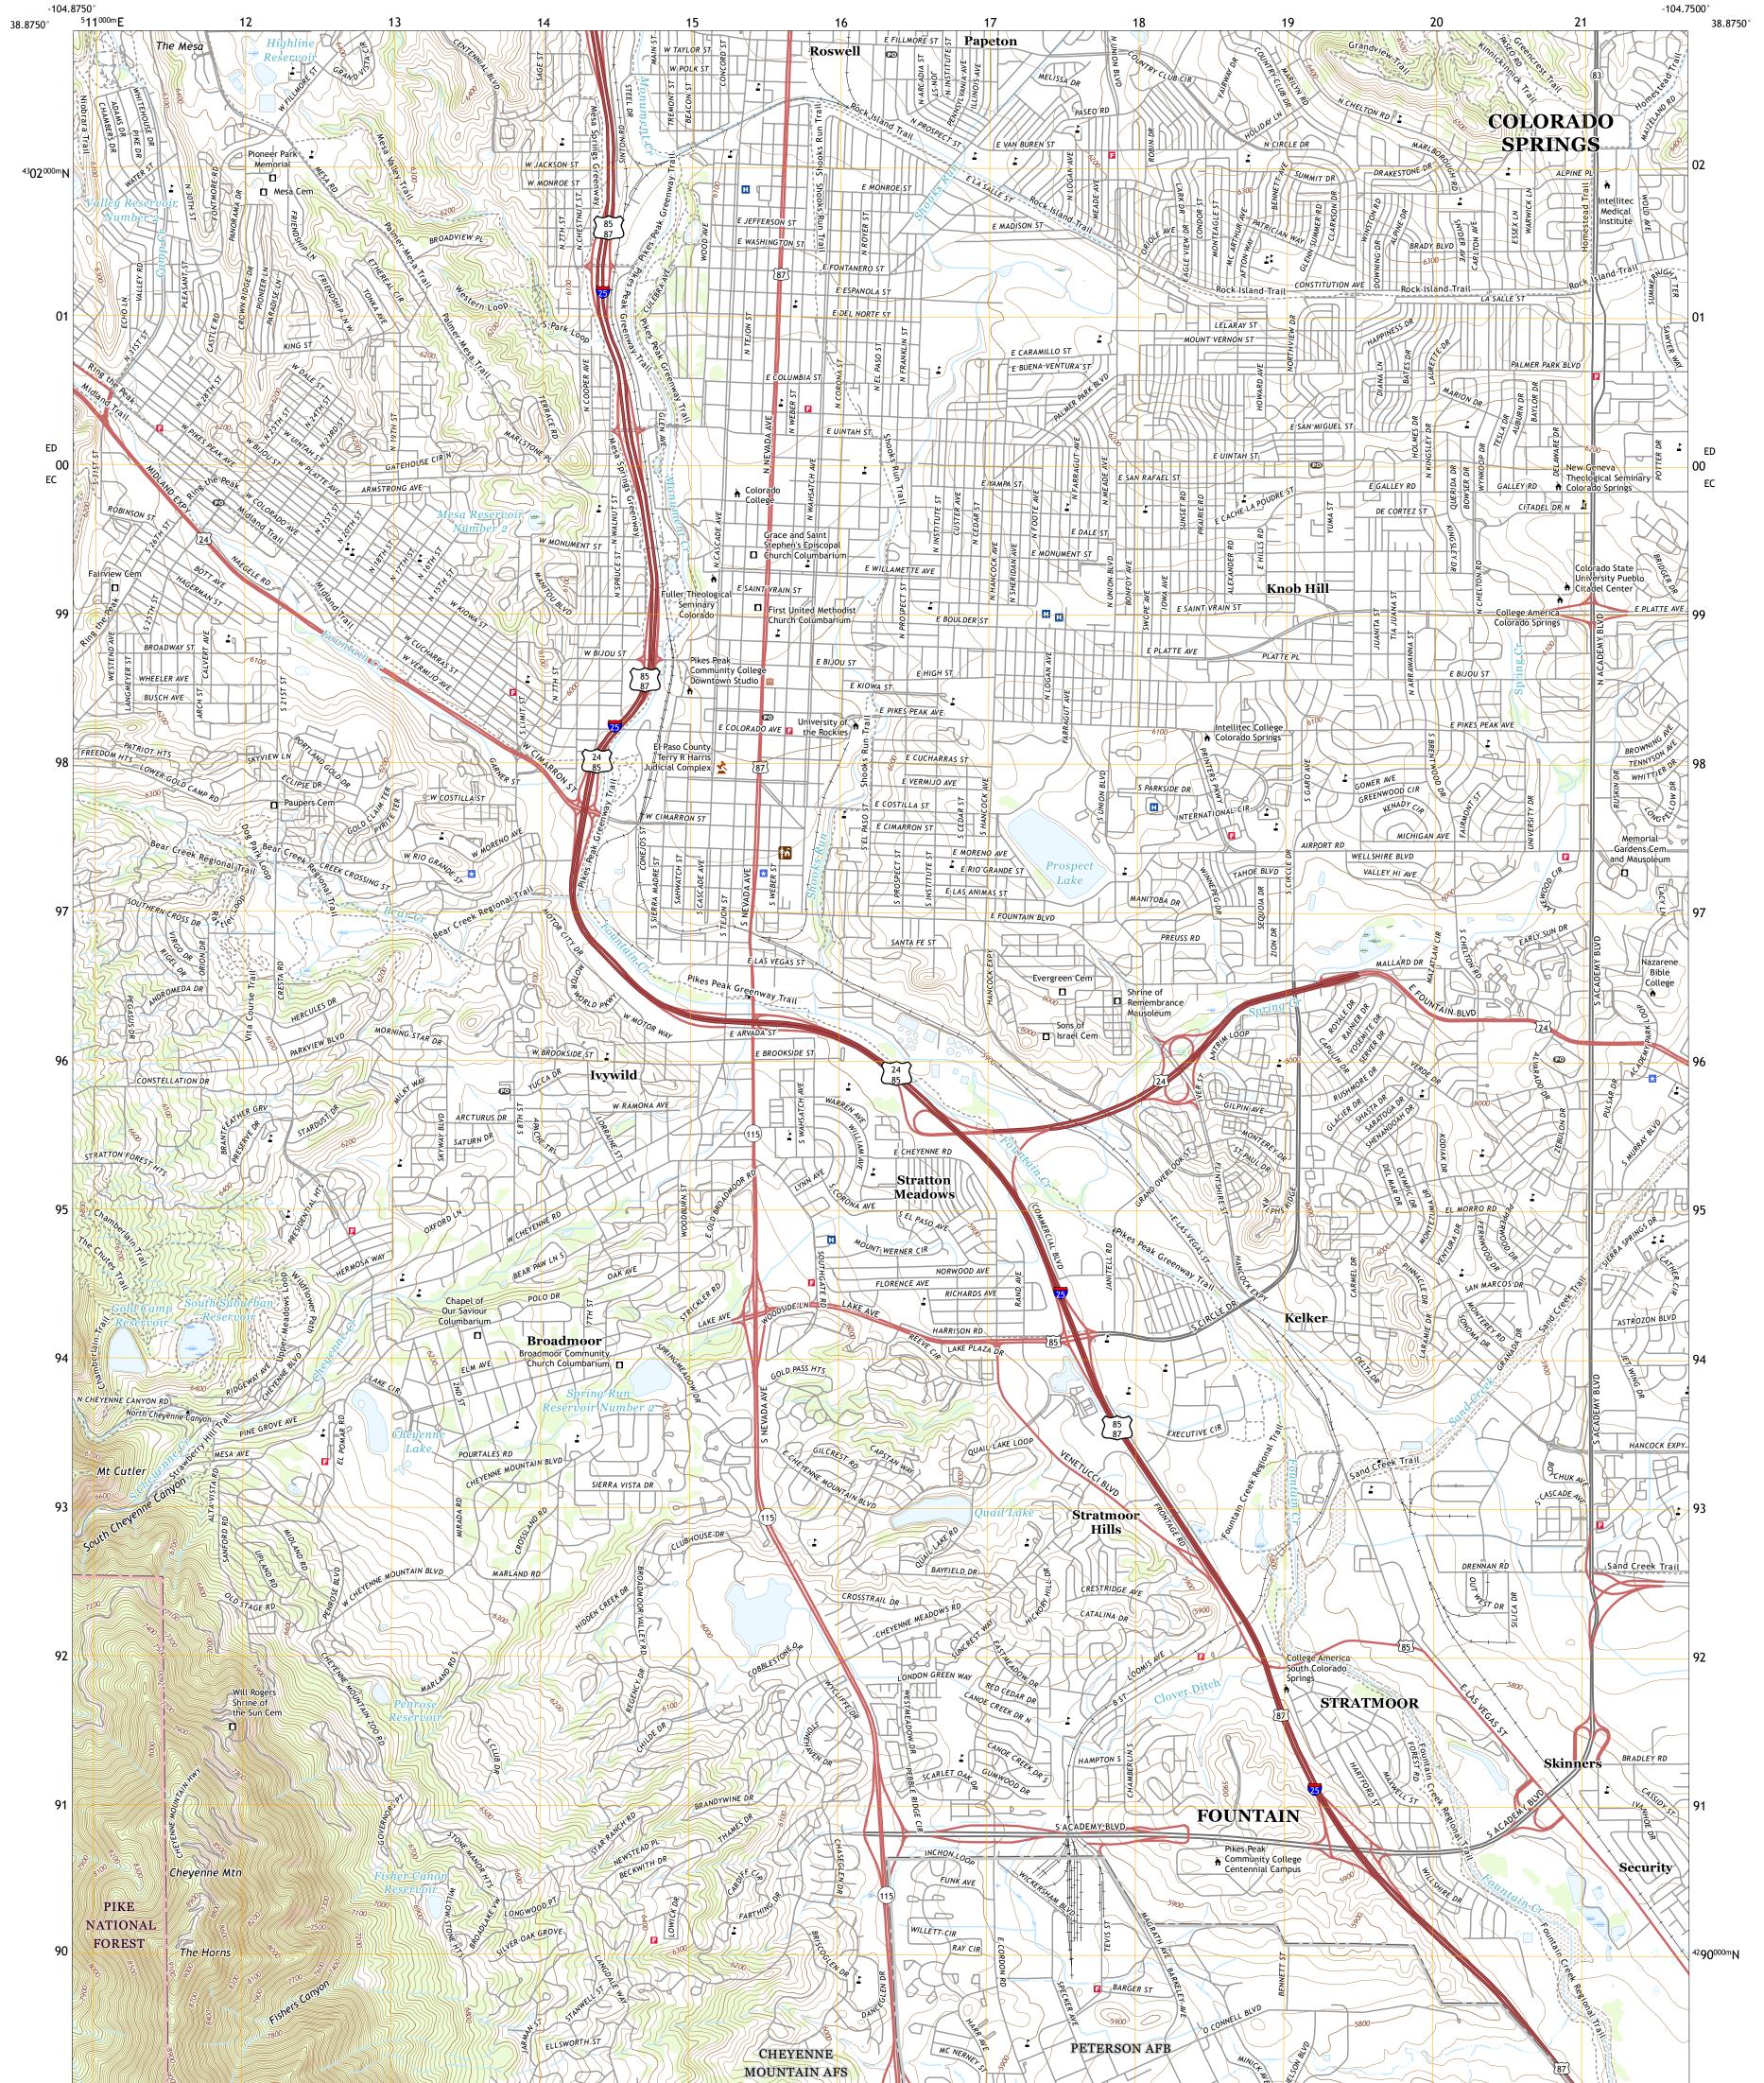

## U.S. DEPARTMENT OF THE INTERIOR U.S. GEOLOGICAL SURVEY

ULS STRATE

COLORADO SPRINGS QUADRANGLE COLORADO - EL PASO COUNTY 7.5-MINUTE SERIES

Produced by the United States Geological Survey North American Datum of 1983 (NAD83) World Geodetic System of 1984 (WGS84). Projection and 1 000-meter grid: Universal Transverse Mercator, Zone 13S This map is not a legal document. Boundaries may be generalized for this map scale. Private lands within government reservations may not be shown. Obtain permission before entering private lands.