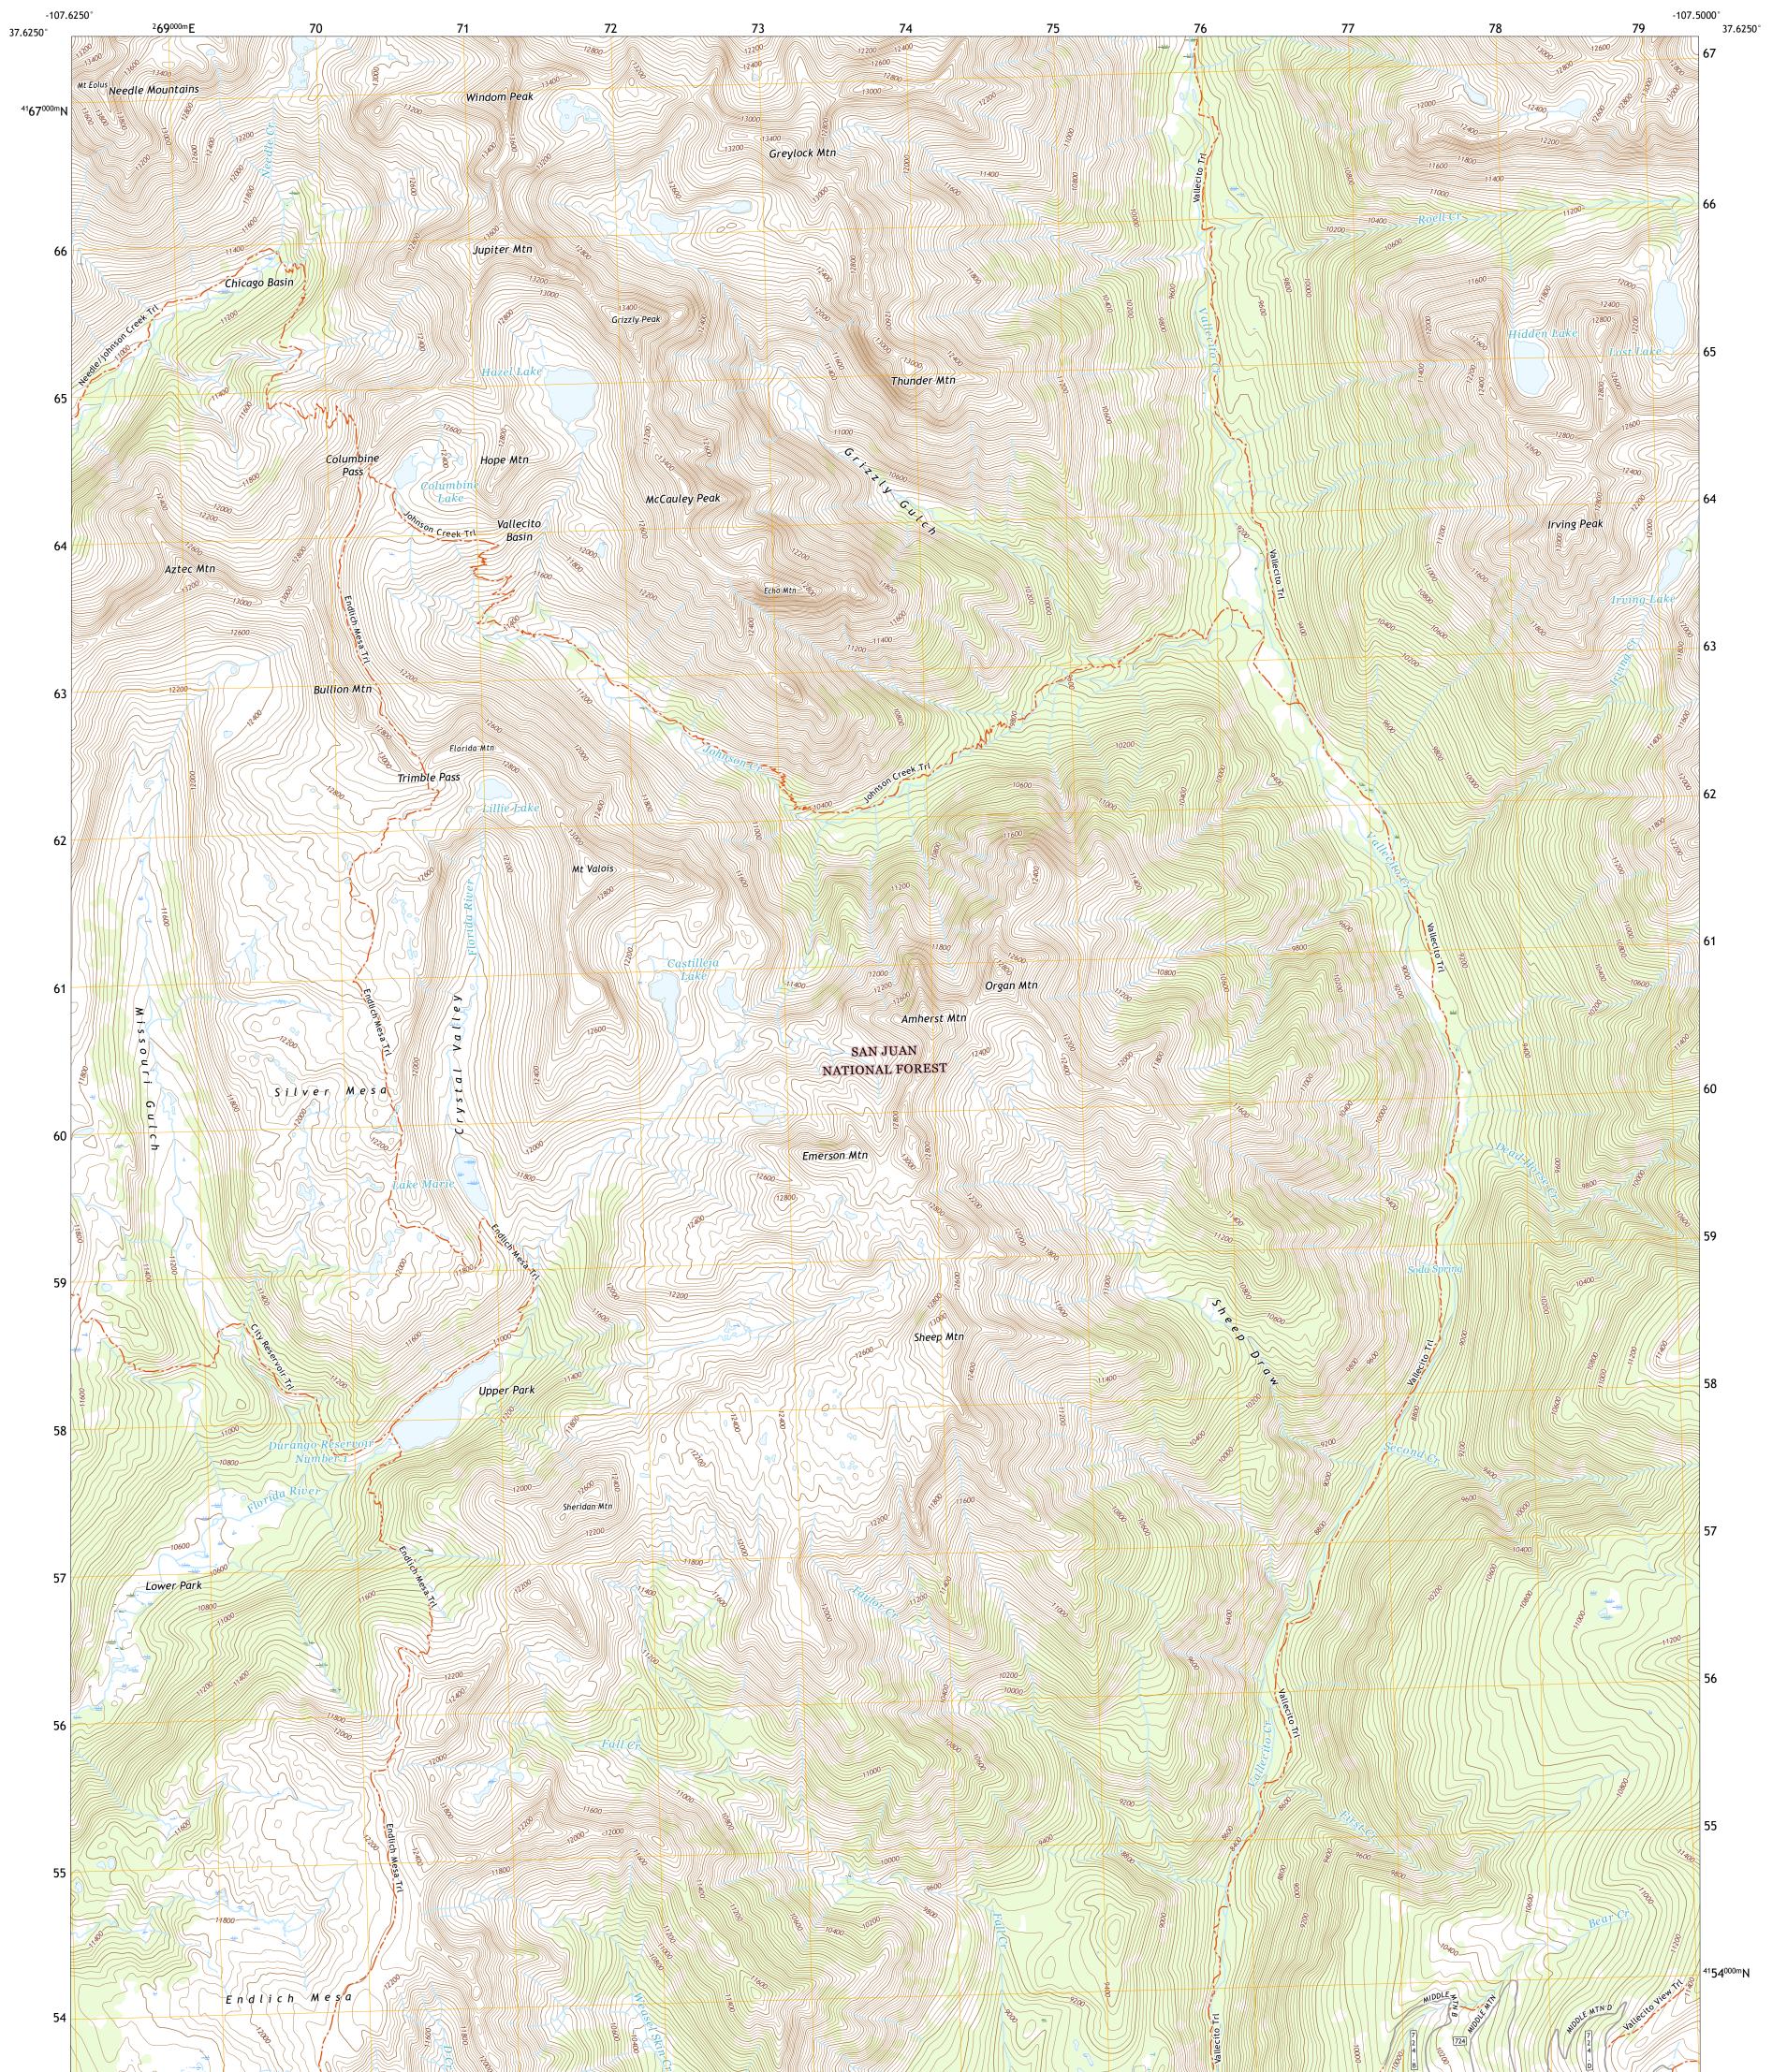

ULS START

COLUMBINE PASS QUADRANGLE COLORADO - LA PLATA COUNTY 7.5-MINUTE SERIES

Produced by the United States Geological Survey North American Datum of 1983 (NAD83) World Geodetic System of 1984 (WGS84). Projection and 1 000-meter grid:Universal Transverse Mercator, Zone 13S This map is not a legal document. Boundaries may be generalized for this map scale. Private lands within government reservations may not be shown. Obtain permission before entering private lands.

Imagery......NAIP, September 2017 - January 2018 Roads......NAIP, September 2017 - January 2018 Roads within US Forest Service Lands.......FSTopo Data with limited Forest Service updates, 2013 Names......GNIS, 1978 - 2020 Hydrography......Santonal Hydrography Dataset, 2000 - 2021 Contours.....Multiple sources; see metadata file 2017 - 2021 Public Land Survey System......BLM, 2021 Wetlands......BLM, 2021

ROAD CLASSIFICATION

Check with local Forest Service unit for current travel conditions and restrictions.

COLUMBINE PASS, CO