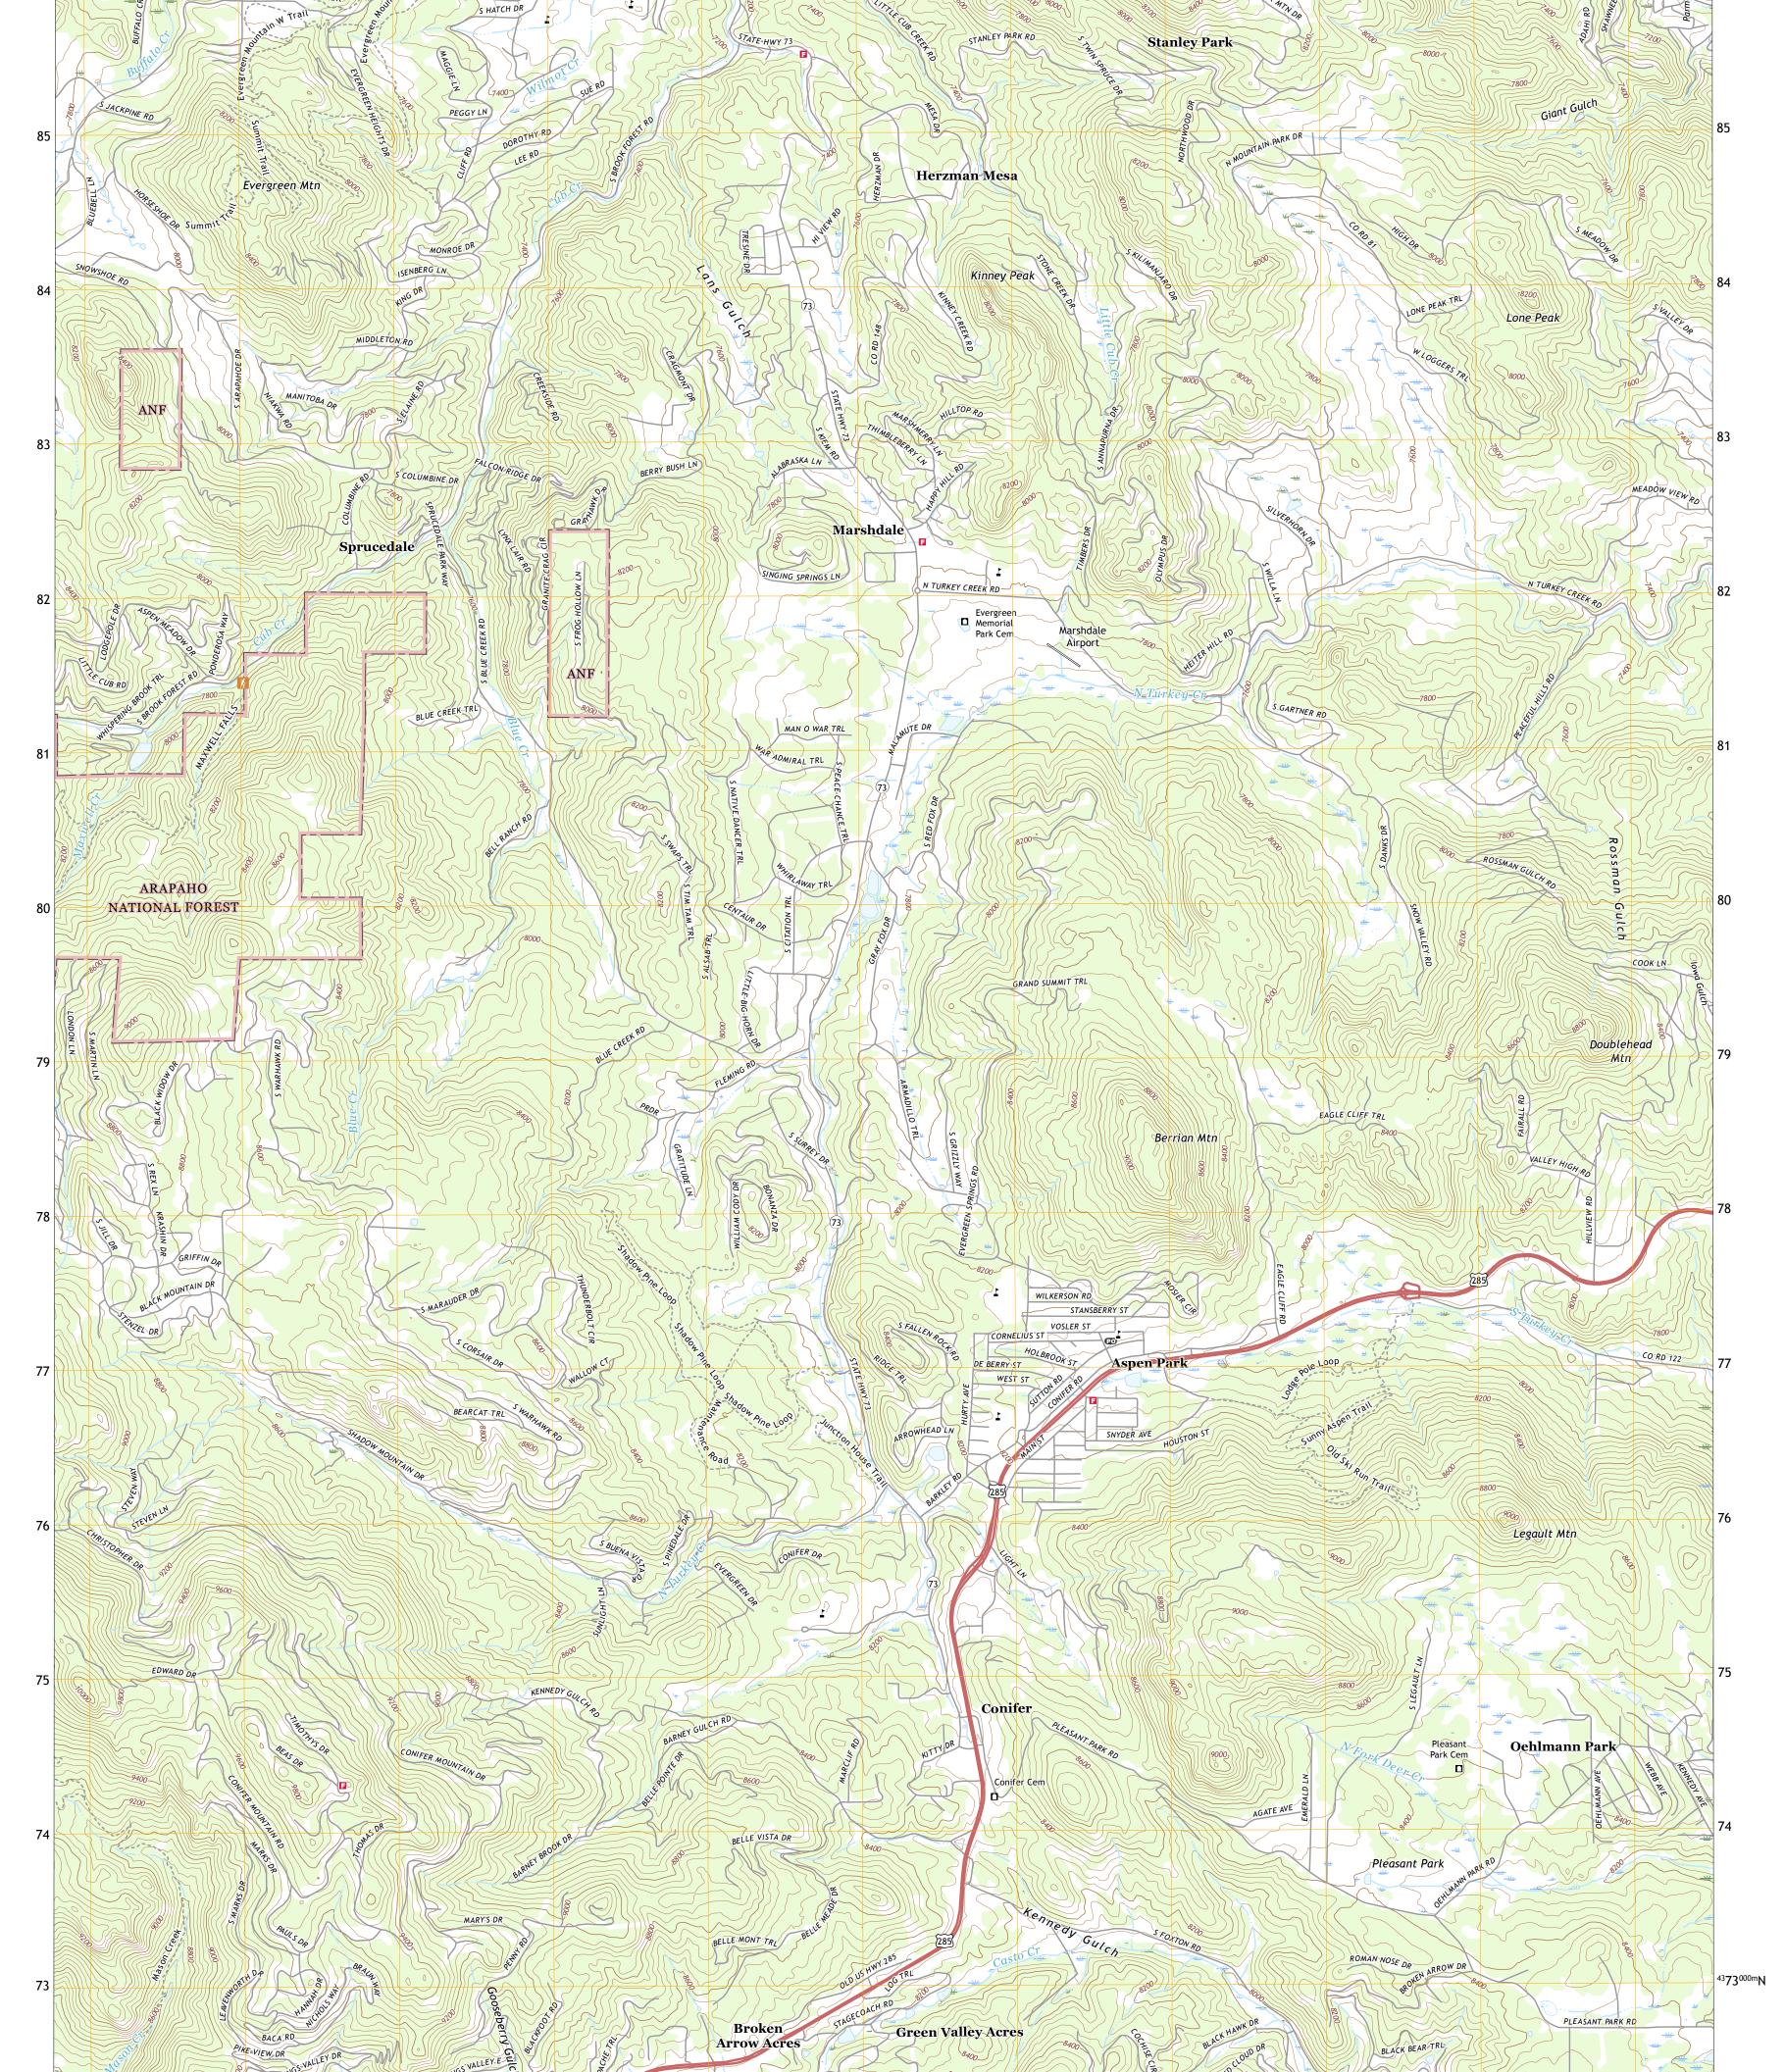

Produced by the United States Geological Survey North American Datum of 1983 (NAD83) World Geodetic System of 1984 (WGS84). Projection and 1 000-meter grid:Universal Transverse Mercator, Zone 13S This map is not a legal document. Boundaries may be generalized for this map scale. Private lands within government reservations may not be shown. Obtain permission before entering private lands.

.....NAIP, September 2017 - January 2018 Imagery... Roads..... GNIS, 1978 - 2019 Hydrography......GNIS, 1978 - 2019 Contours.....National Hydrography Dataset, 2003 - 2019 Contours.....National Elevation Dataset, 2002 - 2015 Boundaries.....Multiple sources; see metadata file 2017 - 2018 Public Land Survey System......BLM, 2018 Wetlands.....BLM, 2018

\_\_\_\_\_0°12′ 4 MILS





## NSN. 7 6 4 3 0 1 6 3