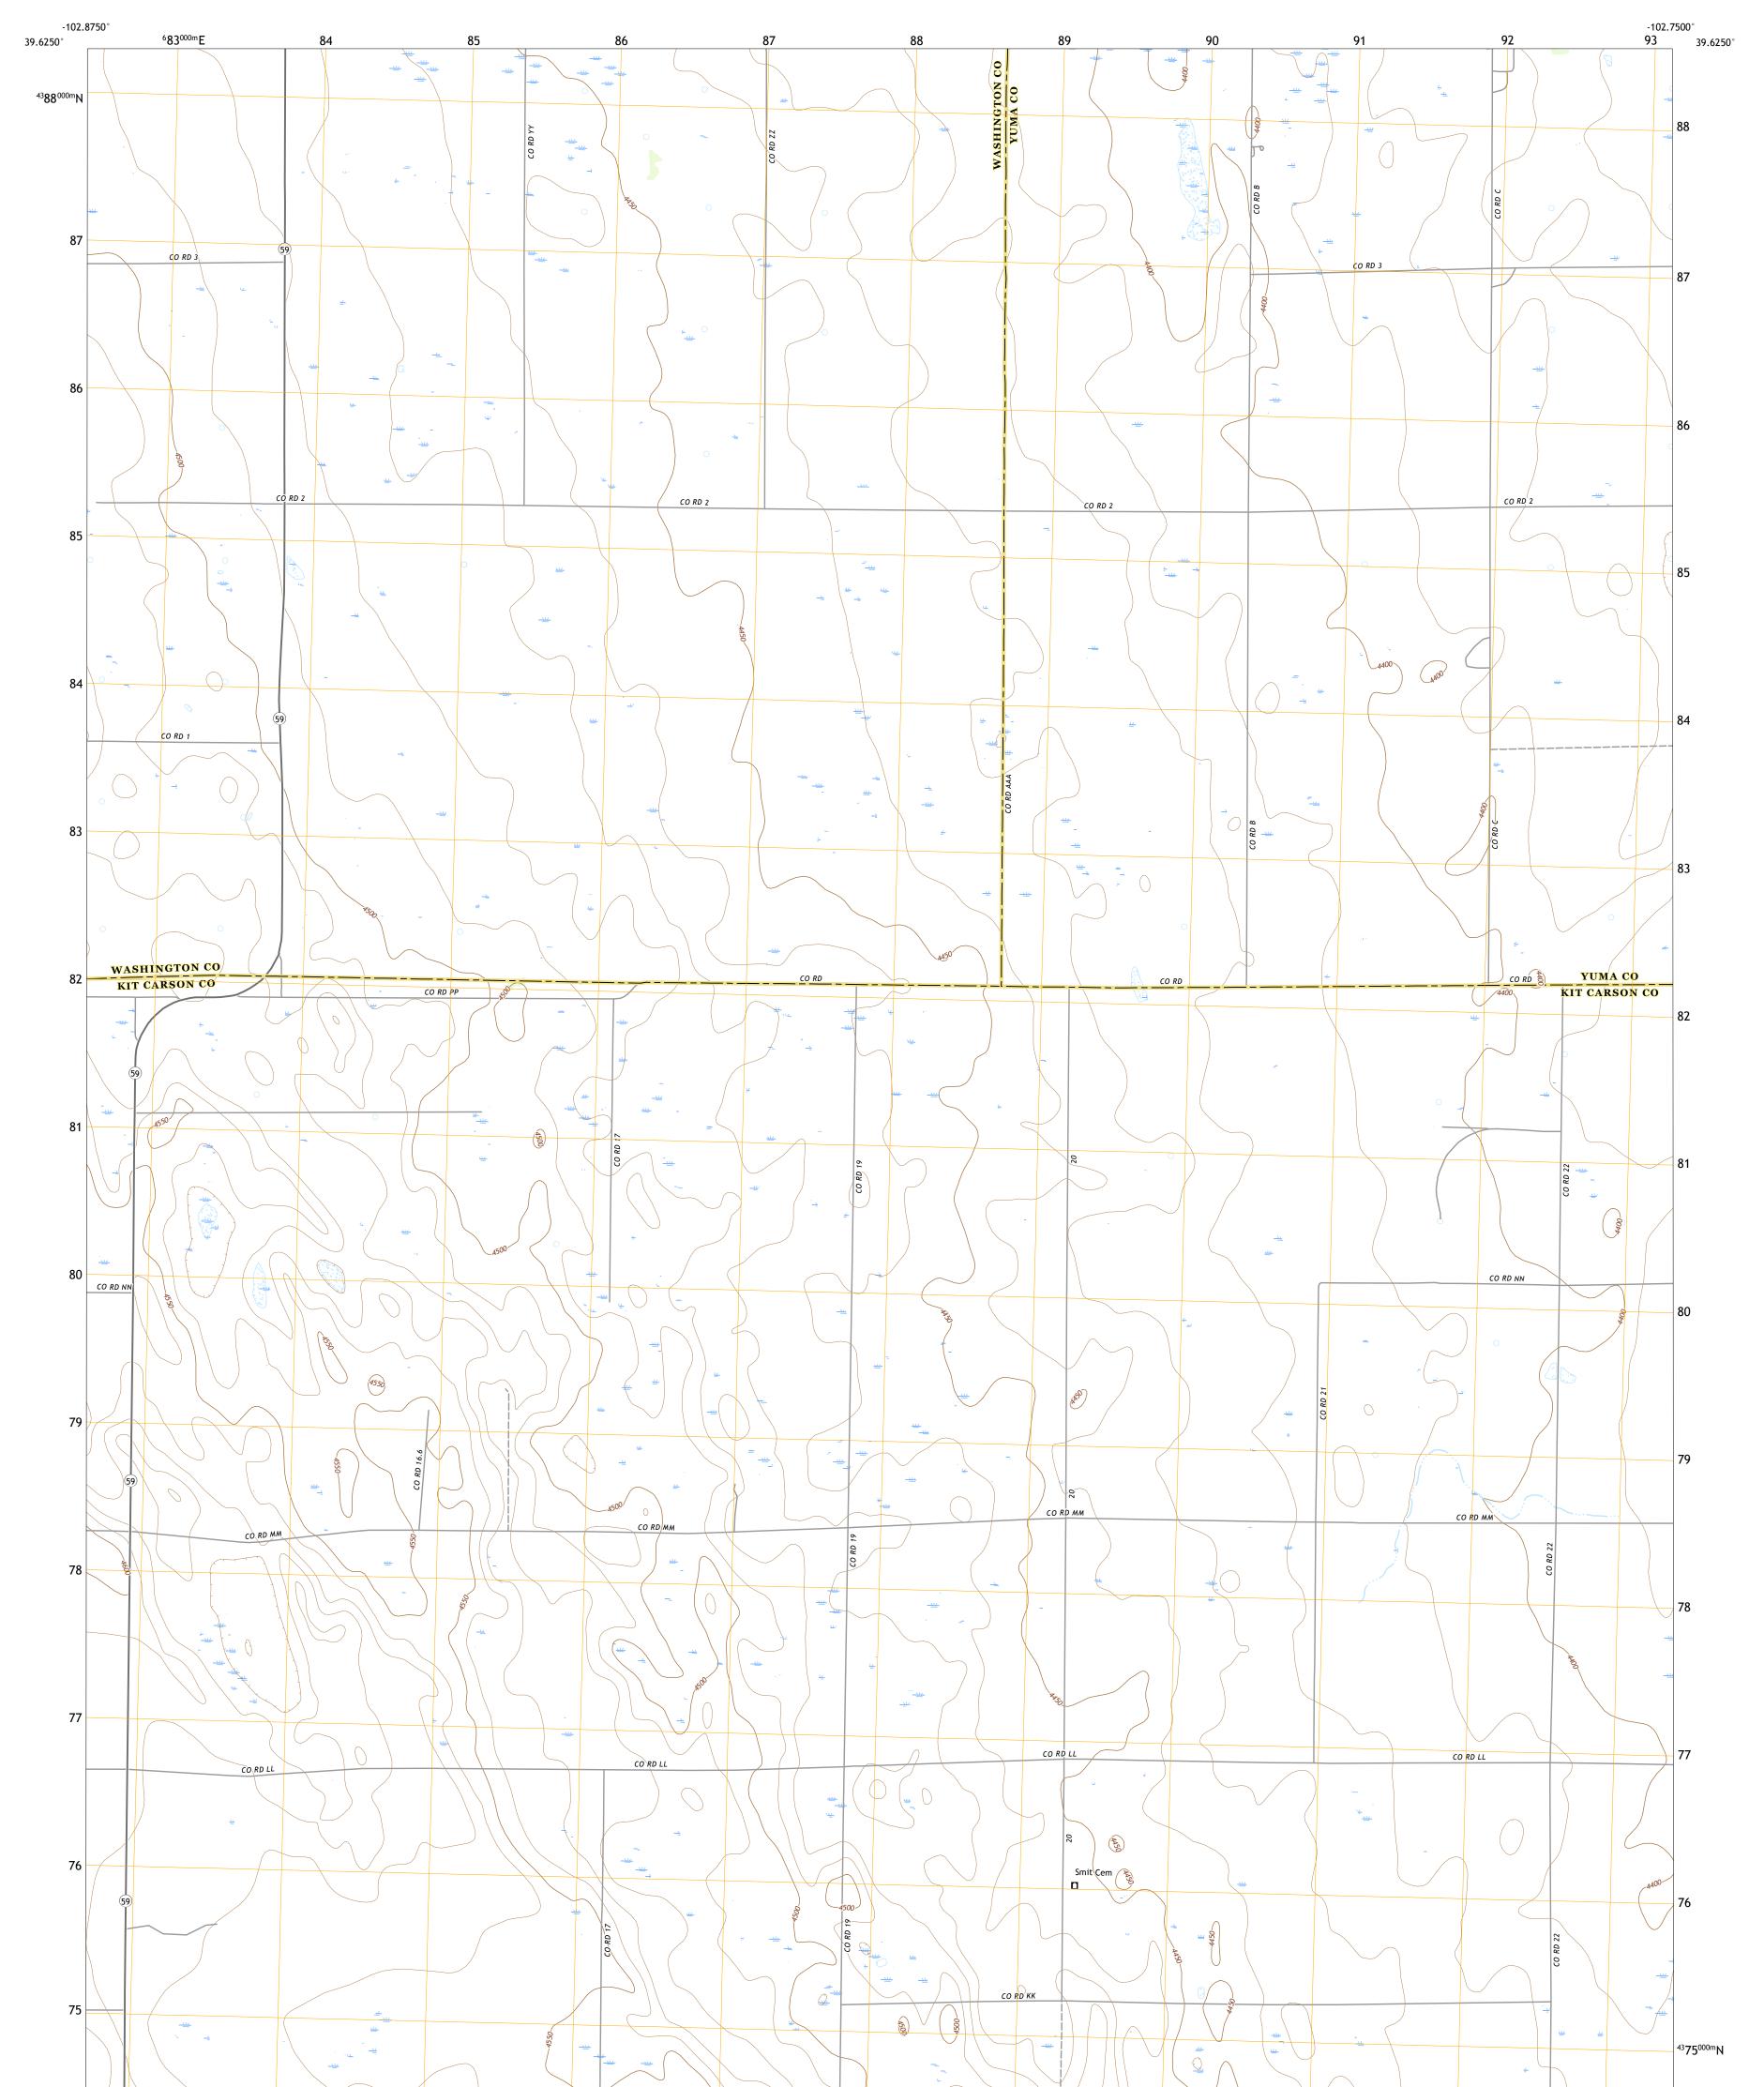

## U.S. DEPARTMENT OF THE INTERIOR U.S. GEOLOGICAL SURVEY

Produced by the United States Geological Survey North American Datum of 1983 (NAD83) World Geodetic System of 1984 (WGS84). Projection and 1 000-meter grid:Universal Transverse Mercator, Zone 13S This map is not a legal document. Boundaries may be generalized for this map scale. Private lands within government reservations may not be shown. Obtain permission before entering private lands.

 Imagery......NAIP, August 2017 - October 2017

 Roads......U.S.
 Bureau, 2016

 Names......GNIS, 1978 - 2016

 Hydrography.....National Hydrography Dataset, 2002 - 2018

 Contours.....National Elevation Dataset, 2007

 Boundaries.....Multiple sources; see metadata file 2017 - 2018

 Public Land Survey System......BLM, 2018

 Wetlands.....FWS National Wetlands Inventory 1975