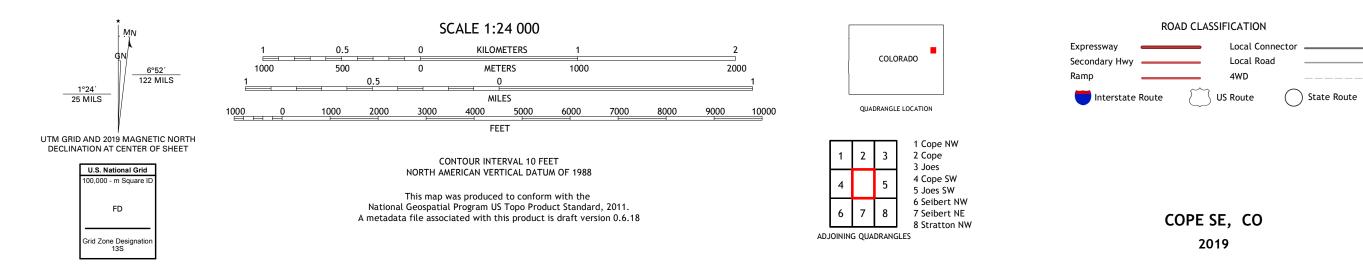

## U.S. DEPARTMENT OF THE INTERIOR U.S. GEOLOGICAL SURVEY

Produced by the United States Geological Survey North American Datum of 1983 (NAD83) World Geodetic System of 1984 (WGS84). Projection and 1 000-meter grid:Universal Transverse Mercator, Zone 13S This map is not a legal document. Boundaries may be generalized for this map scale. Private lands within government reservations may not be shown. Obtain permission before entering private lands.