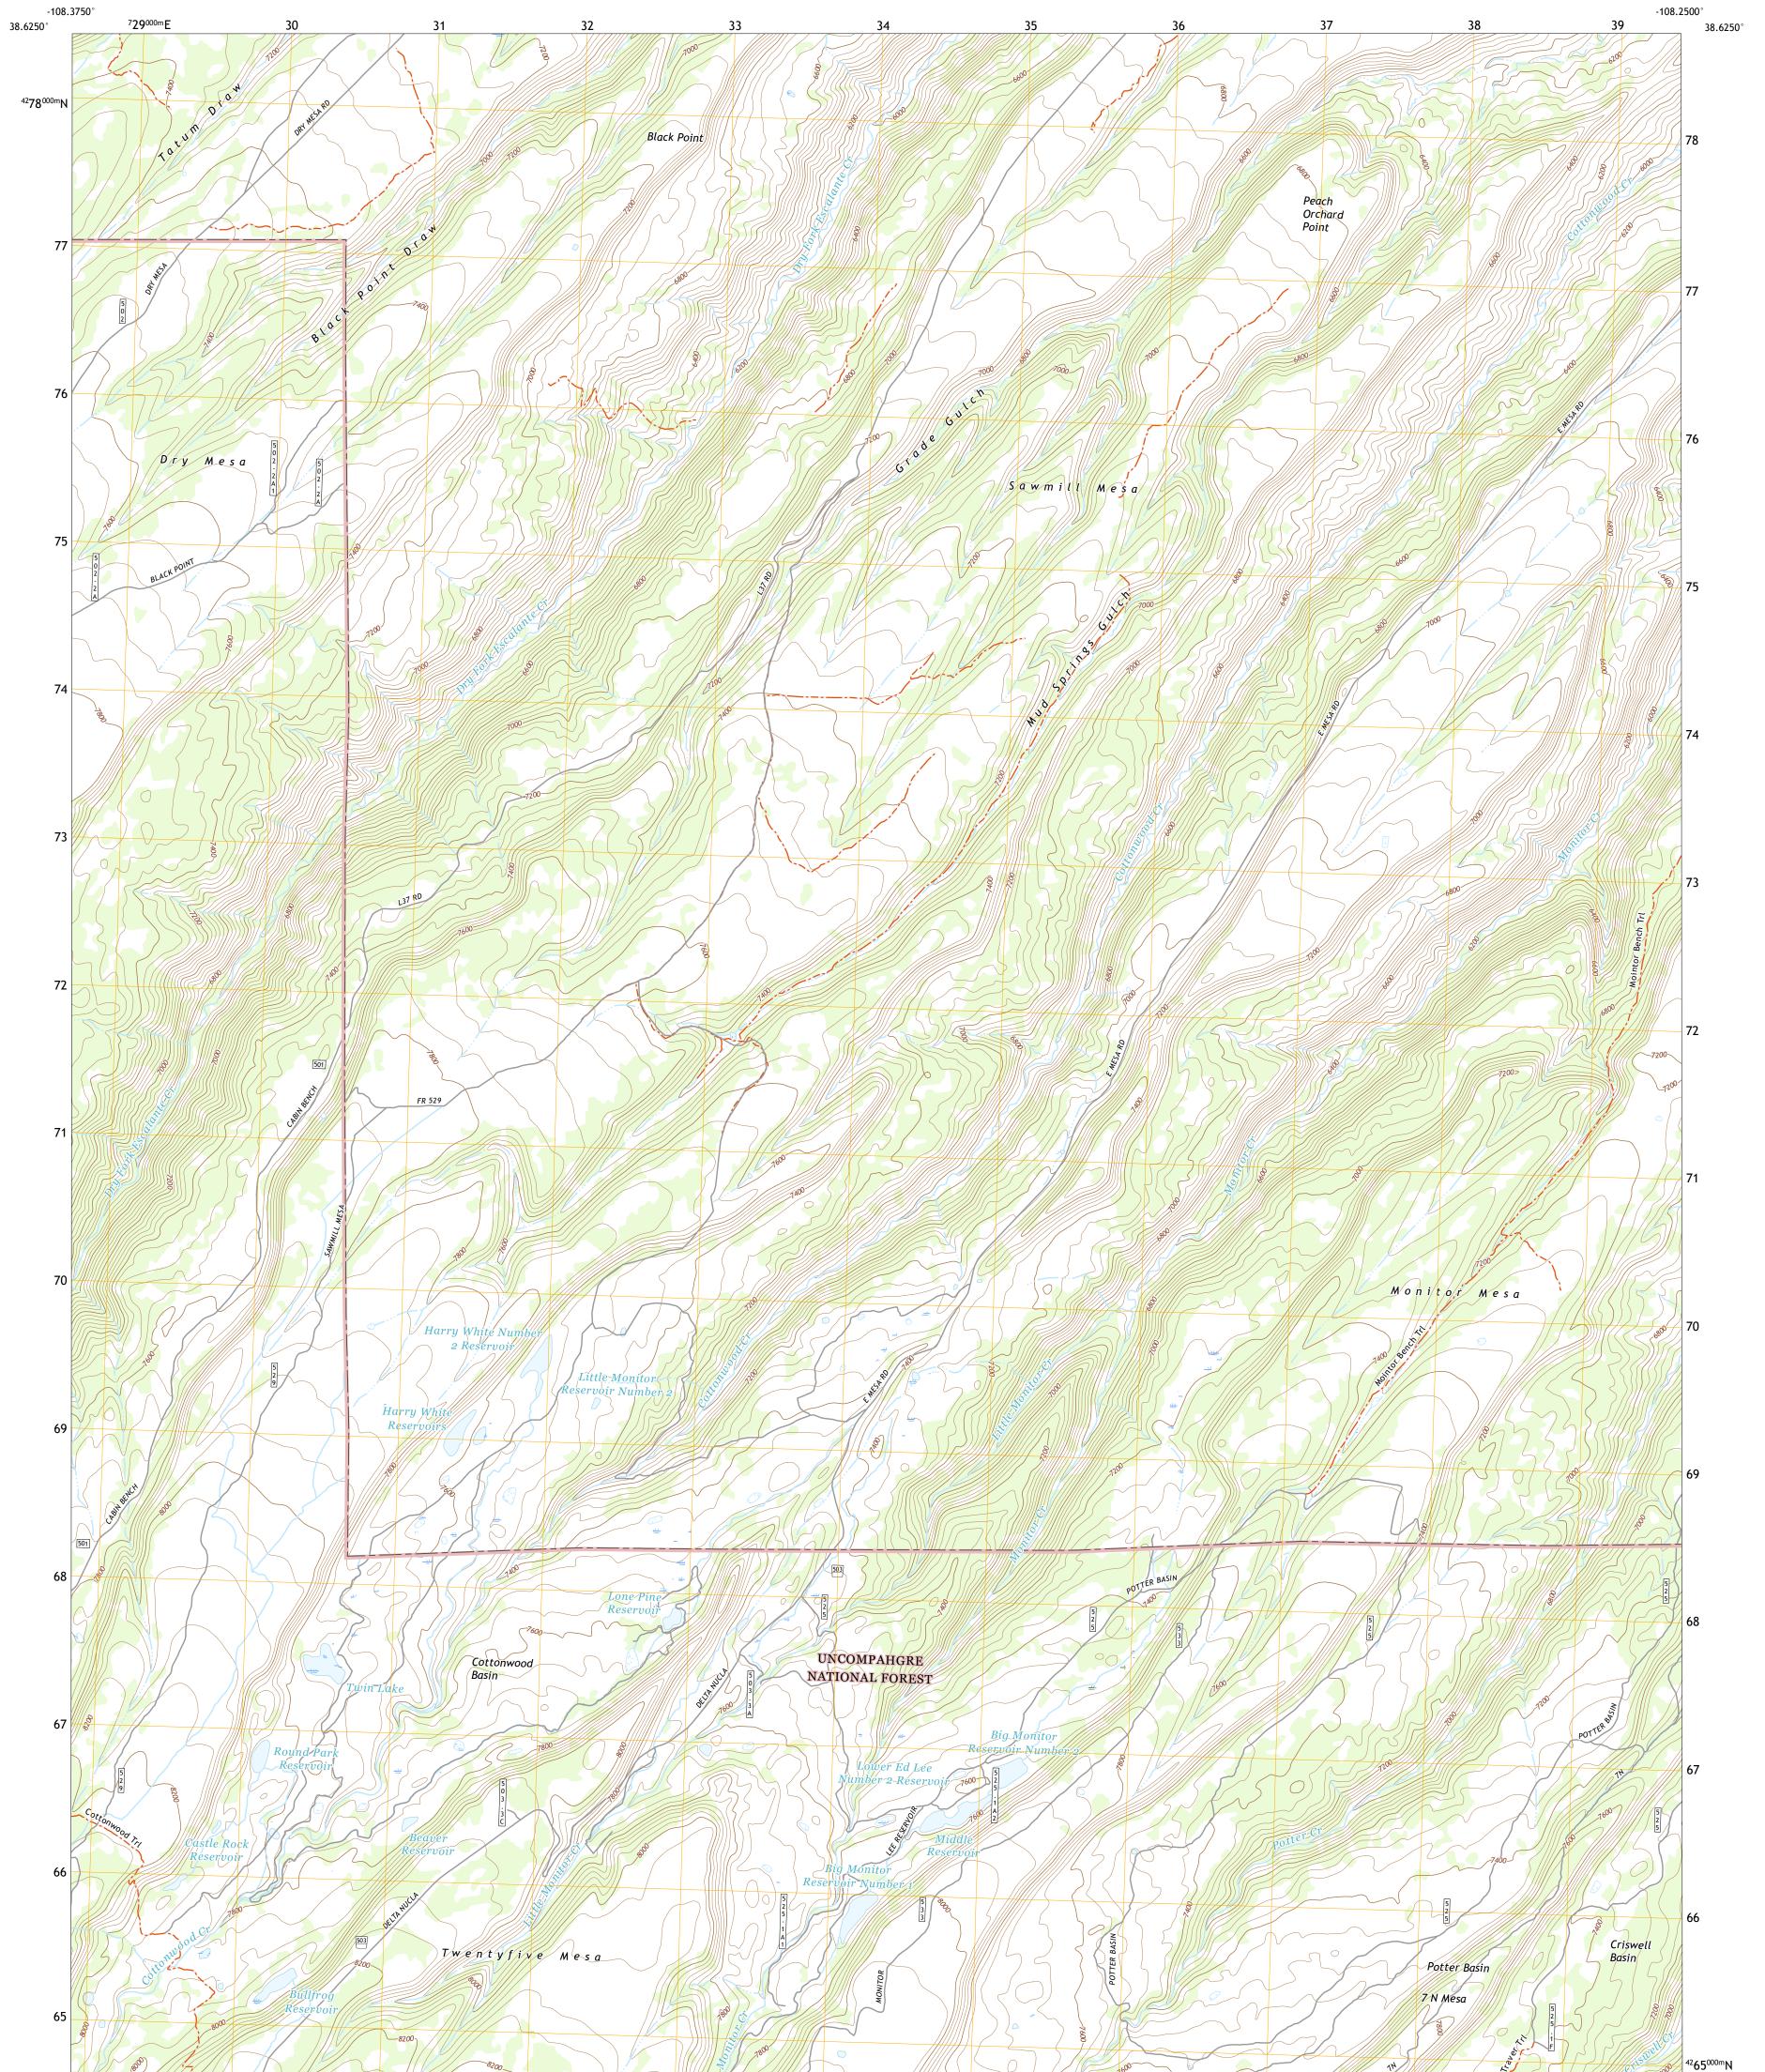

UNEST SEPARE

COTTONWOOD BASIN QUADRANGLE COLORADO - MONTROSE COUNTY 7.5-MINUTE SERIES

Produced by the United States Geological Survey North American Datum of 1983 (NAD83) World Geodetic System of 1984 (WGS84). Projection and 1 000-meter grid:Universal Transverse Mercator, Zone 12S This map is not a legal document. Boundaries may be generalized for this map scale. Private lands within government reservations may not be shown. Obtain permission before entering private lands.