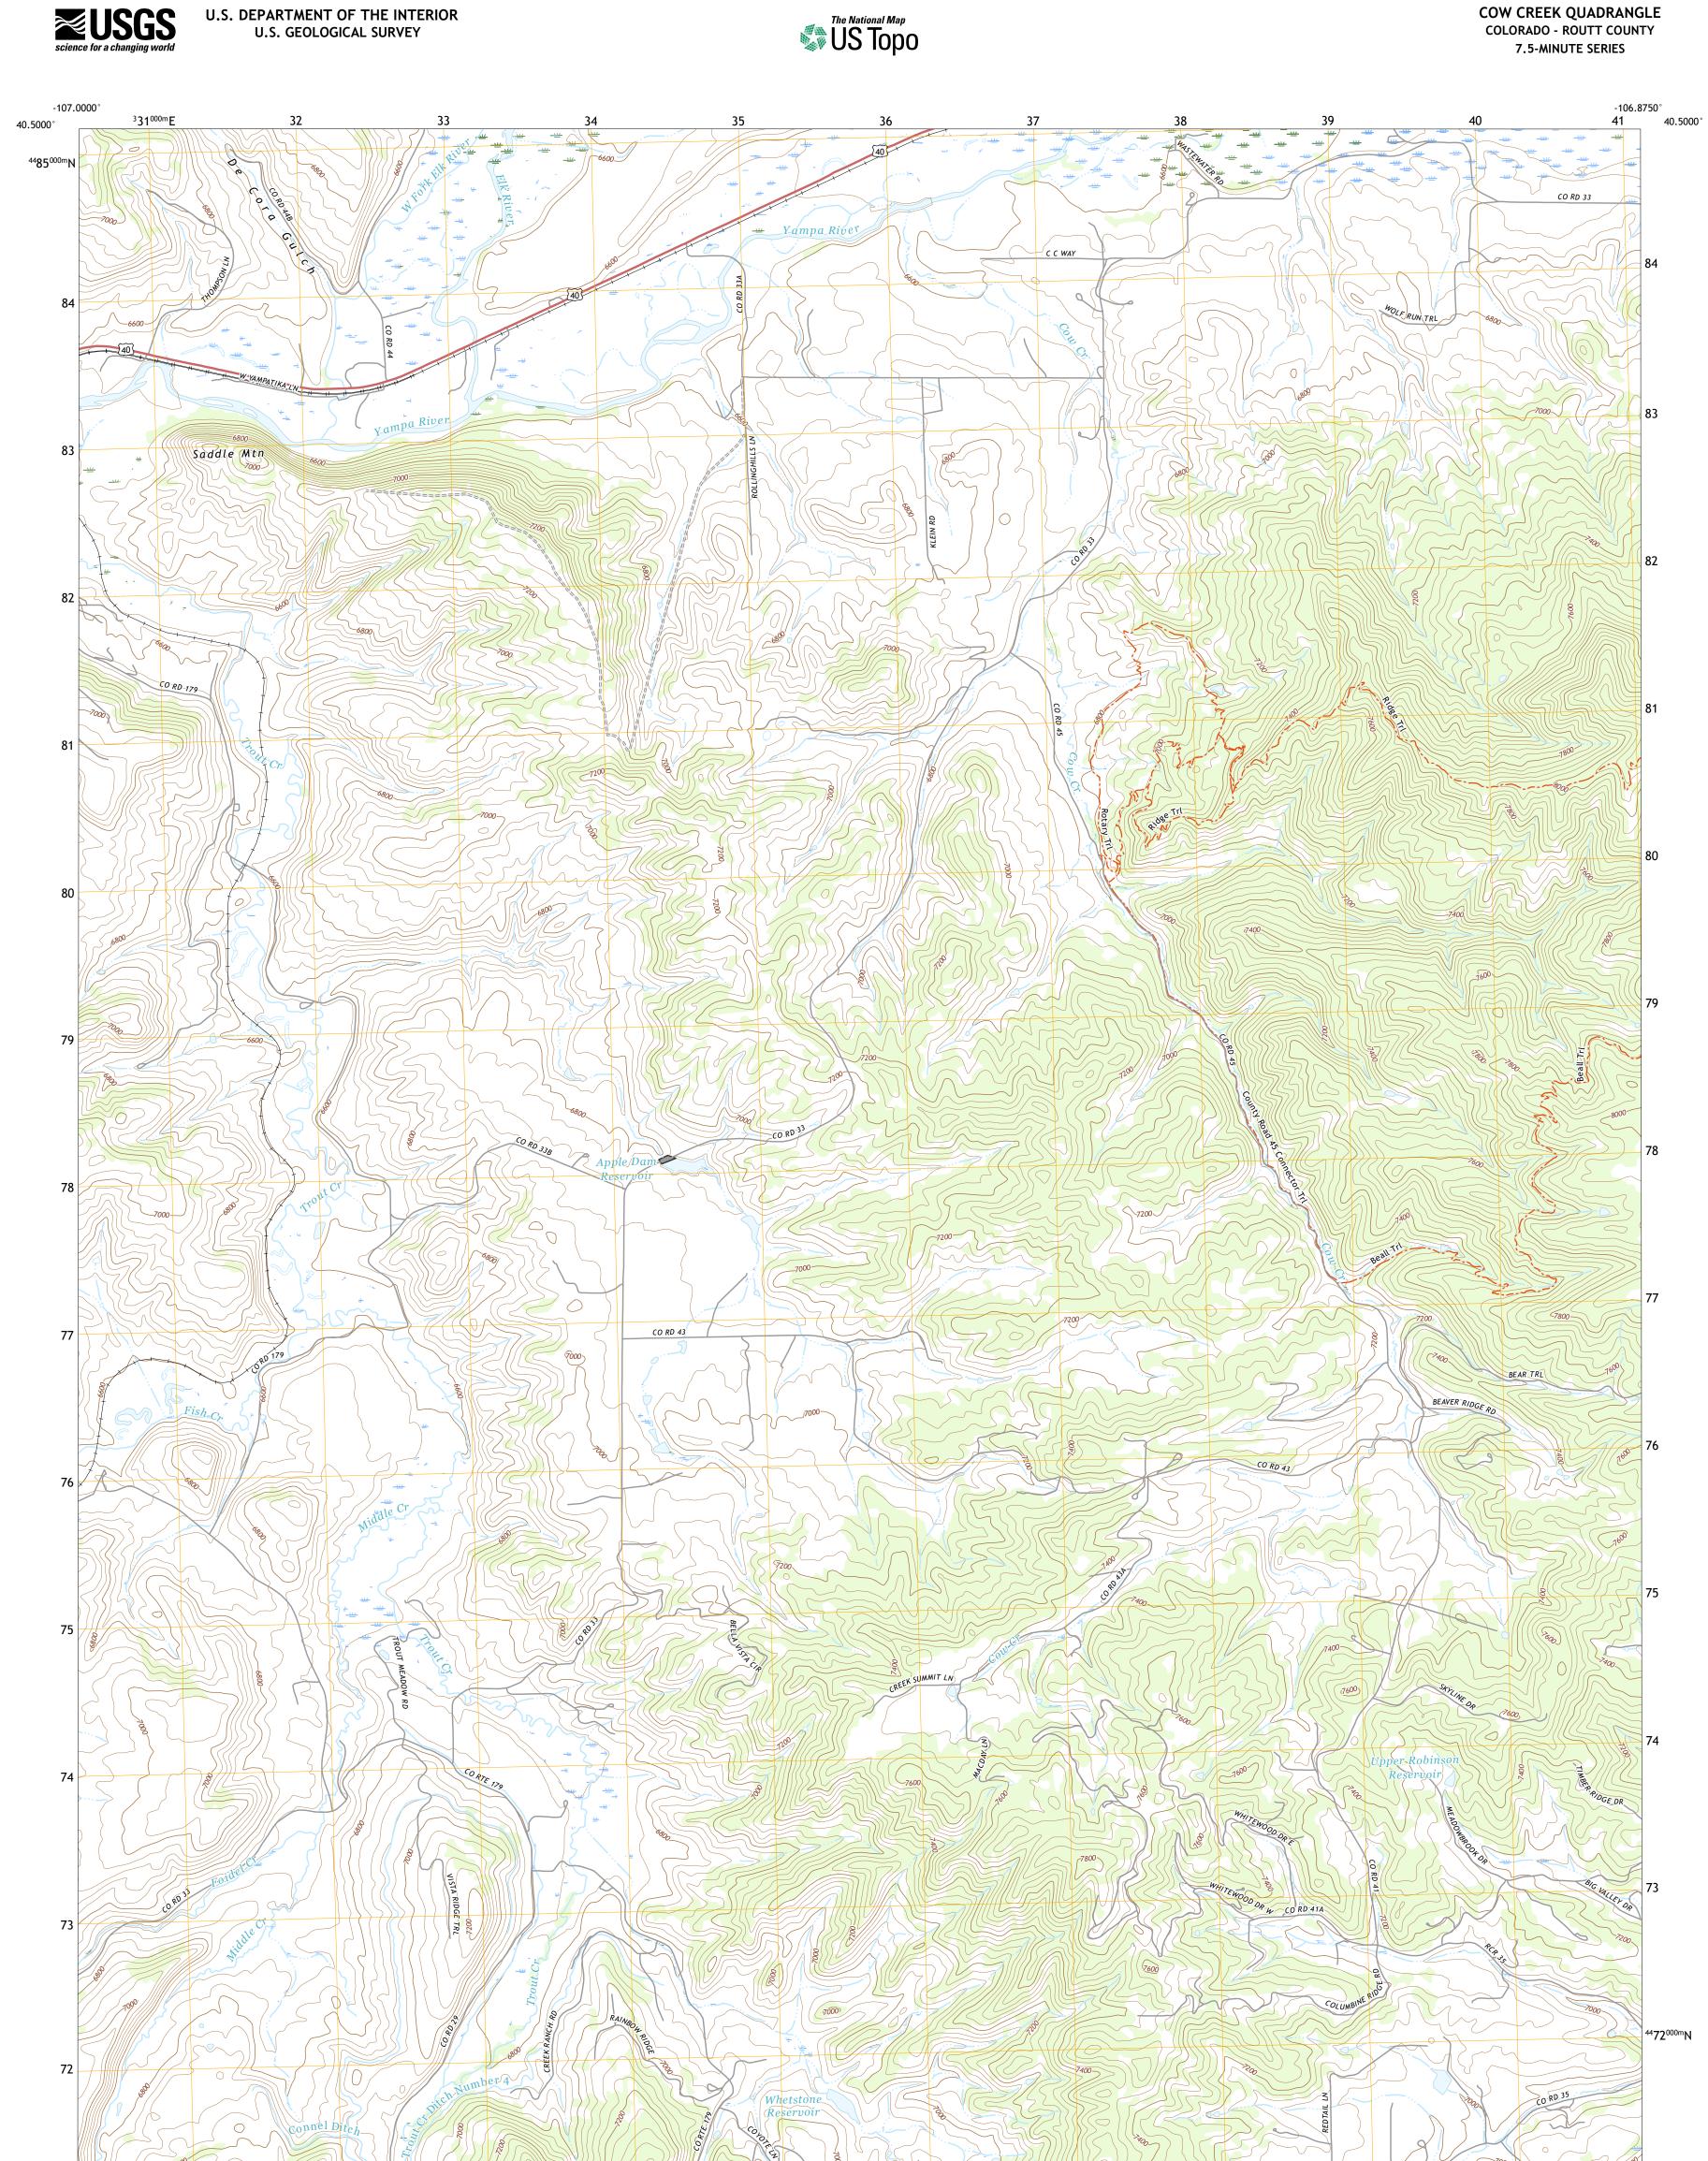

**Produced by the United States Geological Survey** North American Datum of 1983 (NAD83) World Geodetic System of 1984 (WGS84). Projection and 1 000-meter grid:Universal Transverse Mercator, Zone 13T This map is not a legal document. Boundaries may be generalized for this map scale. Private lands within government reservations may not be shown. Obtain permission before entering private lands.

 Imagery......NAIP, September 2017 - January 2018

 Roads......U.S.
 Census
 Bureau,
 2016

 Names......GNIS, 1994 - 2018

 Hydrography.....National
 Hydrography
 Dataset,
 2003 - 2021

 Contours.....National
 Elevation
 Dataset,
 2005

 Boundaries......Multiple
 sources;
 see
 metadata
 file
 2019 - 2021

 Public
 Land
 Survey
 System
 BLM,
 2021

 Wetlands.......FWS
 National
 Wetlands
 Inventory
 1983

\_\_\_\_

State Route