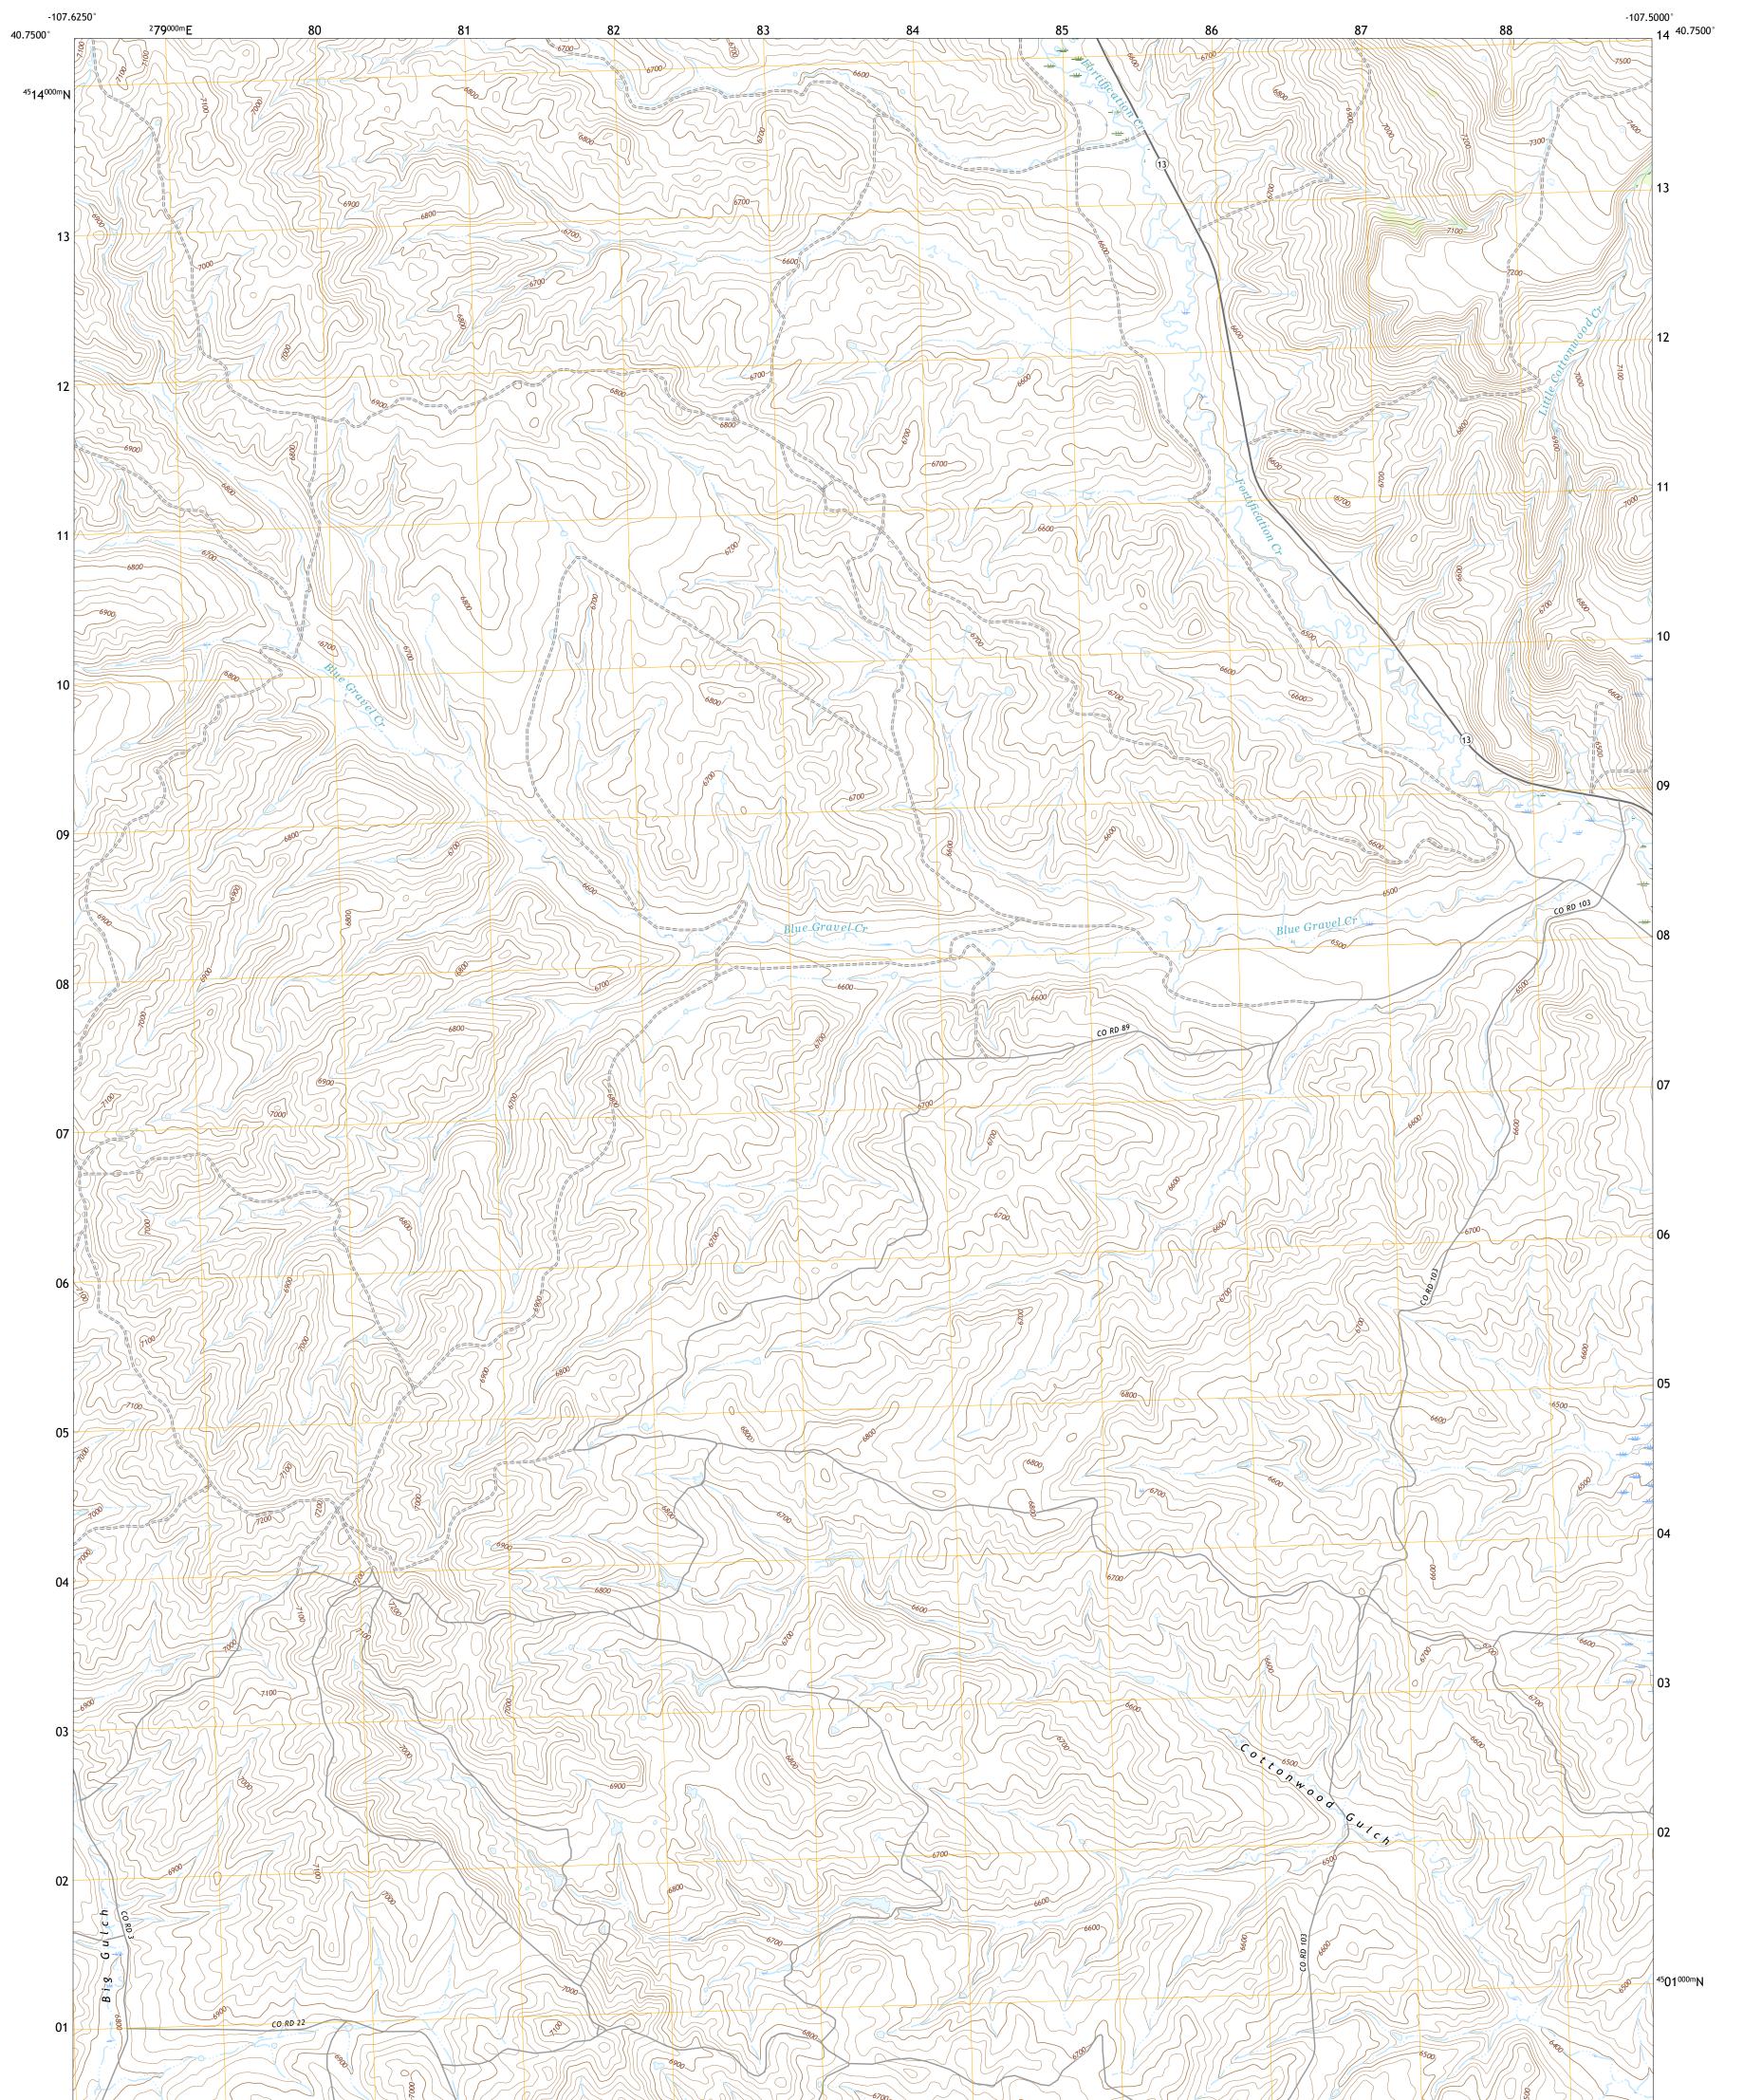

## U.S. DEPARTMENT OF THE INTERIOR U.S. GEOLOGICAL SURVEY

CRAIG NE QUADRANGLE COLORADO - MOFFAT COUNTY 7.5-MINUTE SERIES

Produced by the United States Geological Survey North American Datum of 1983 (NAD83) World Geodetic System of 1984 (WGS84). Projection and 1 000-meter grid:Universal Transverse Mercator, Zone 13T This map is not a legal document. Boundaries may be generalized for this map scale. Private lands within government reservations may not be shown. Obtain permission before entering private lands.

Imagery......NAIP, August 2017 - January 2018 Roads......GNIS, 2016 - 2016 Names......GNIS, 2016 - 2018 Hydrography......GNIS, 2016 - 2018 Hydrography......National Hydrography Dataset, 2003 - 2019 Contours.....National Elevation Dataset, 2003 Boundaries.....Multiple sources; see metadata file 2019 - 2021 Public Land Survey System......BLM, 2021 Wetlands......BLM, 2021