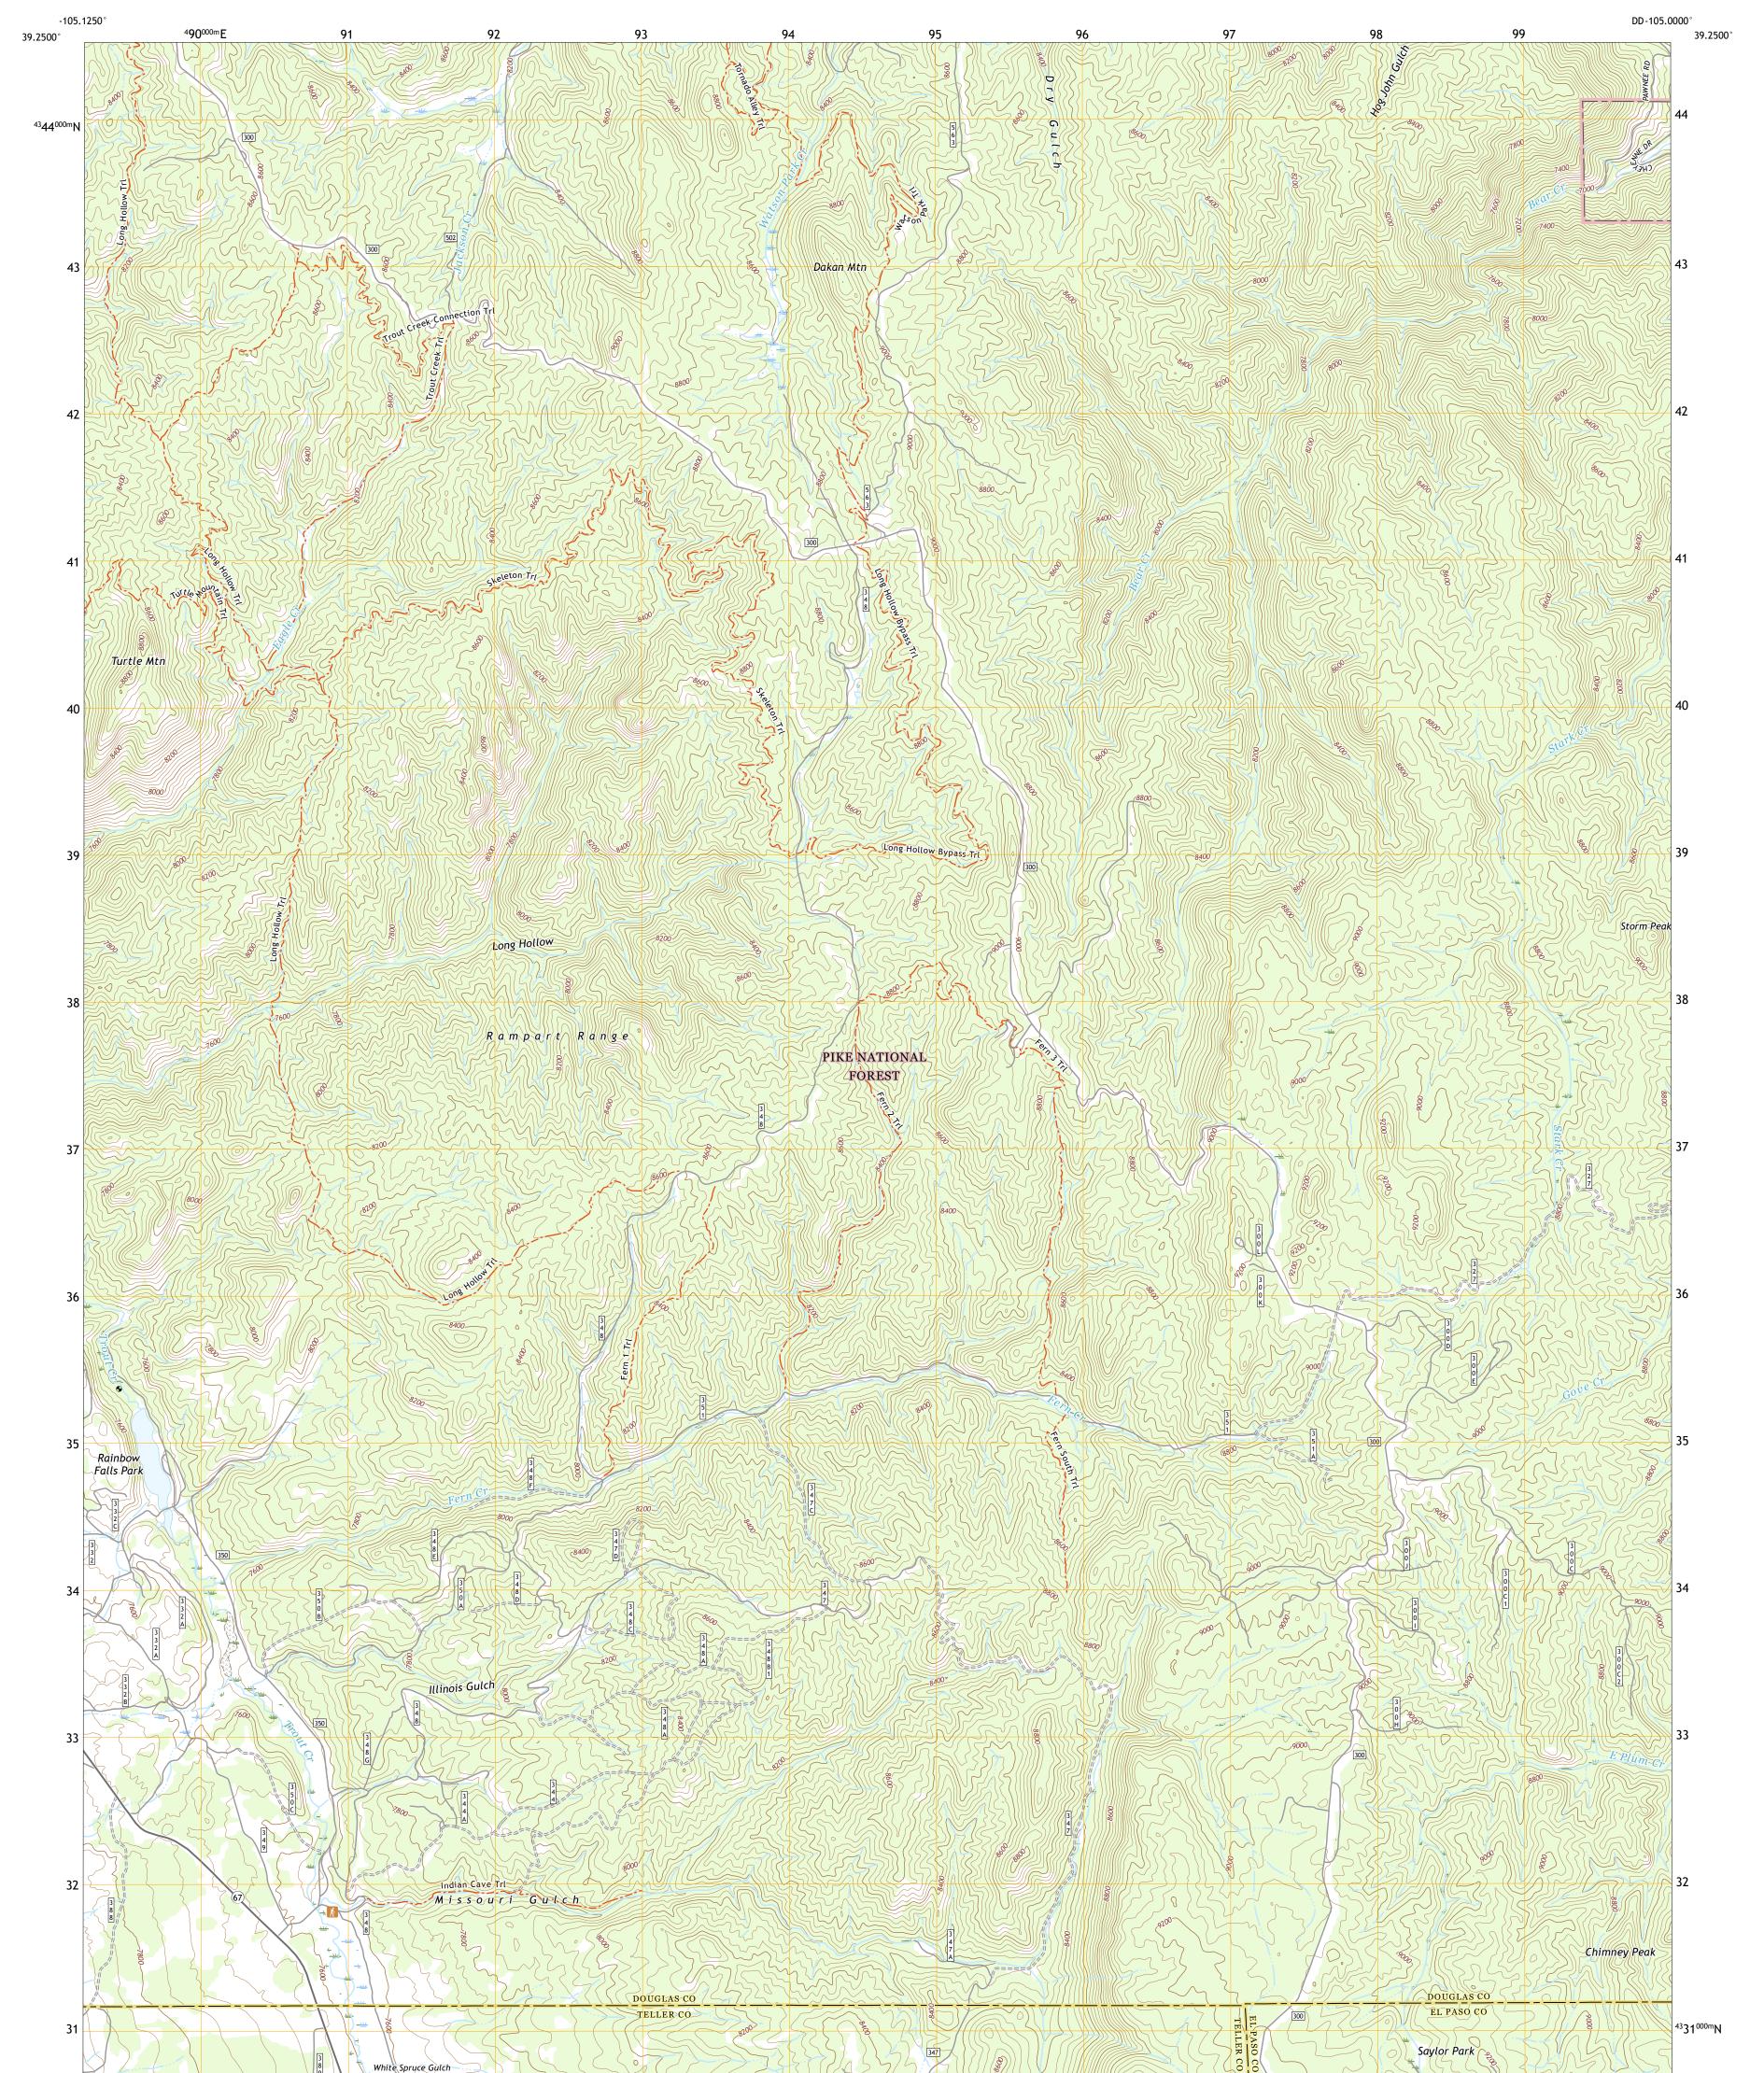

## U.S. DEPARTMENT OF THE INTERIOR U.S. GEOLOGICAL SURVEY

CONTEST SERVICE USES WITHIN TO MORTS DAKAN MOUNTAIN QUADRANGLE COLORADO 7.5-MINUTE SERIES

Produced by the United States Geological Survey North American Datum of 1983 (NAD83) World Geodetic System of 1984 (WGS84). Projection and 1 000-meter grid:Universal Transverse Mercator, Zone 135 This map is not a legal document. Boundaries may be generalized for this map scale. Private lands within government reservations may not be shown. Obtain permission before entering private lands.

Expressway Local Connector Local Road AWD State Route State Route FS Primary Route FS Passenger Route Clearance Route

ROAD CLASSIFICATION