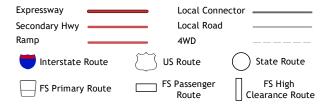

ROAD CLASSIFICATION

Check with local Forest Service unit for current travel conditions and restrictions.