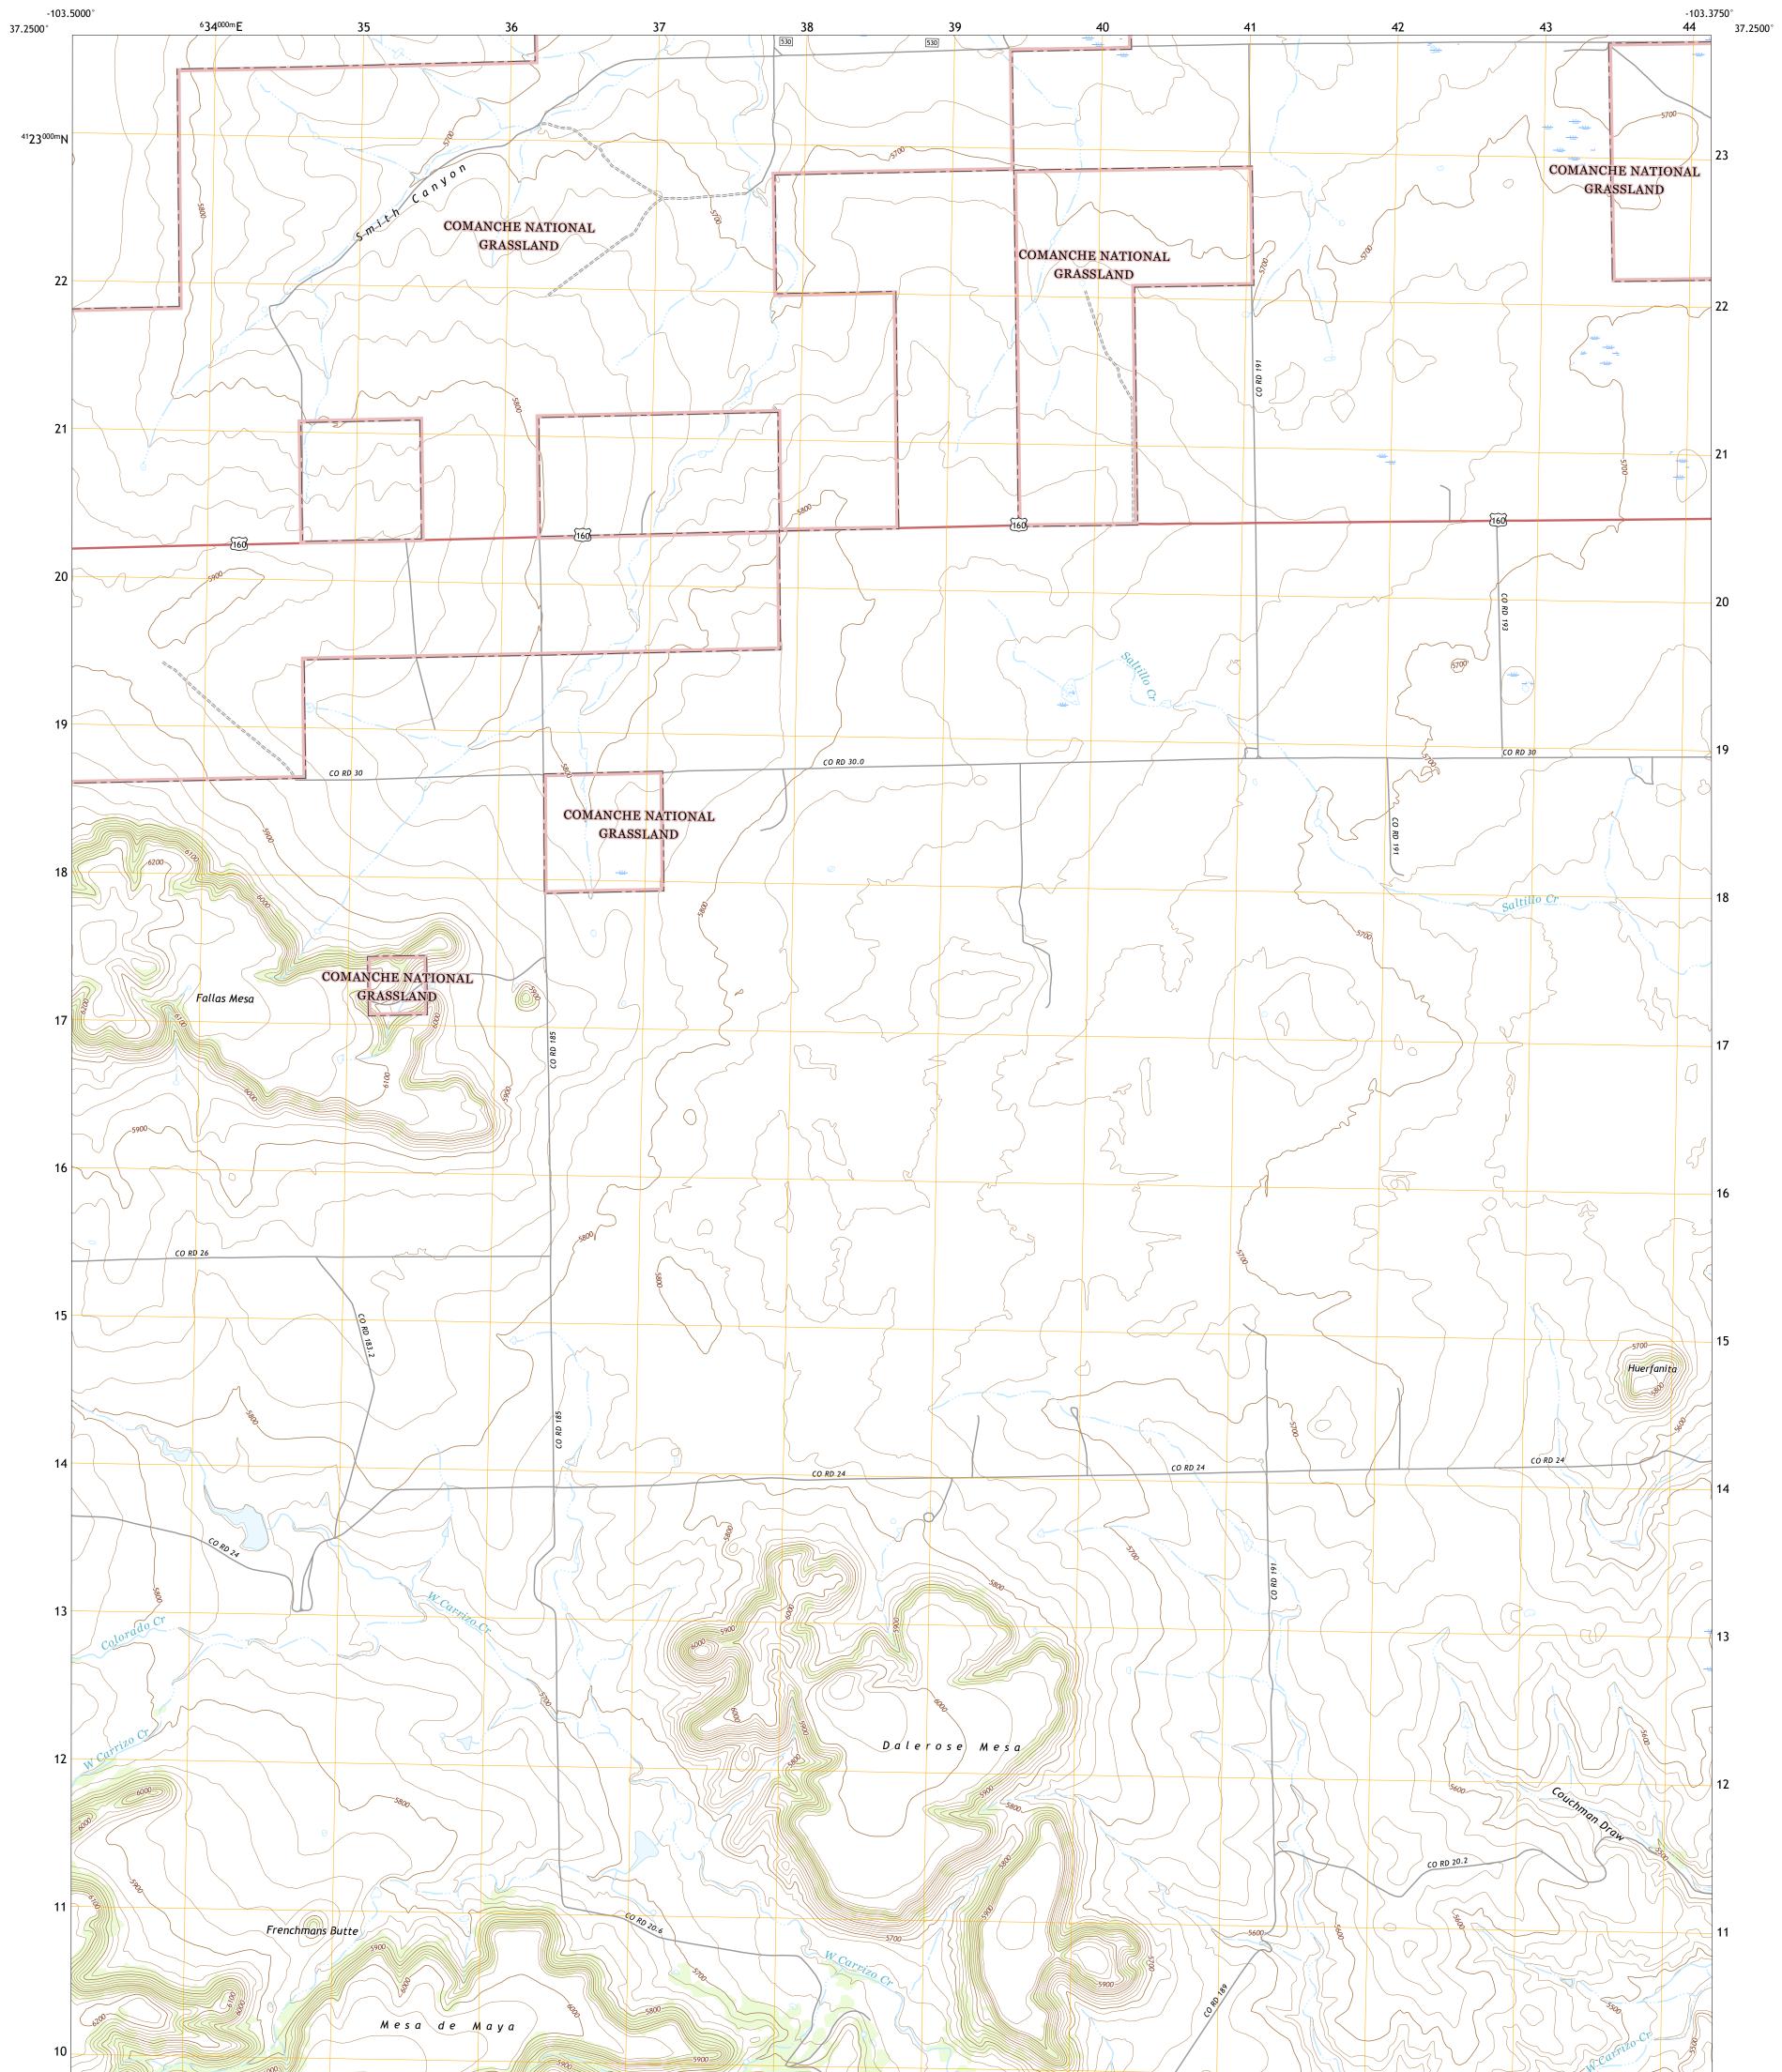

## U.S. DEPARTMENT OF THE INTERIOR U.S. GEOLOGICAL SURVEY

ELEST SERVICE

DALEROSE MESA QUADRANGLE COLORADO - LAS ANIMAS COUNTY 7.5-MINUTE SERIES

Produced by the United States Geological Survey North American Datum of 1983 (NAD83) World Geodetic System of 1984 (WGS84). Projection and 1 000-meter grid:Universal Transverse Mercator, Zone 13S This map is not a legal document. Boundaries may be generalized for this map scale. Private lands within government reservations may not be shown. Obtain permission before entering private lands.

Imagery......NAIP, August 2017 - November 2017 Roads......U.S. Census Bureau, 2016 Roads within US Forest Service Lands........FSTopo Data with limited Forest Service updates, 2013 Names.......GNIS, 2016 - 2019 Hydrography......National Hydrography Dataset, 2004 - 2020 Contours......Multiple sources; see metadata file 2017 - 2021 Public Land Survey System.......BLM, 2021 Wetlands......BLM, 2021