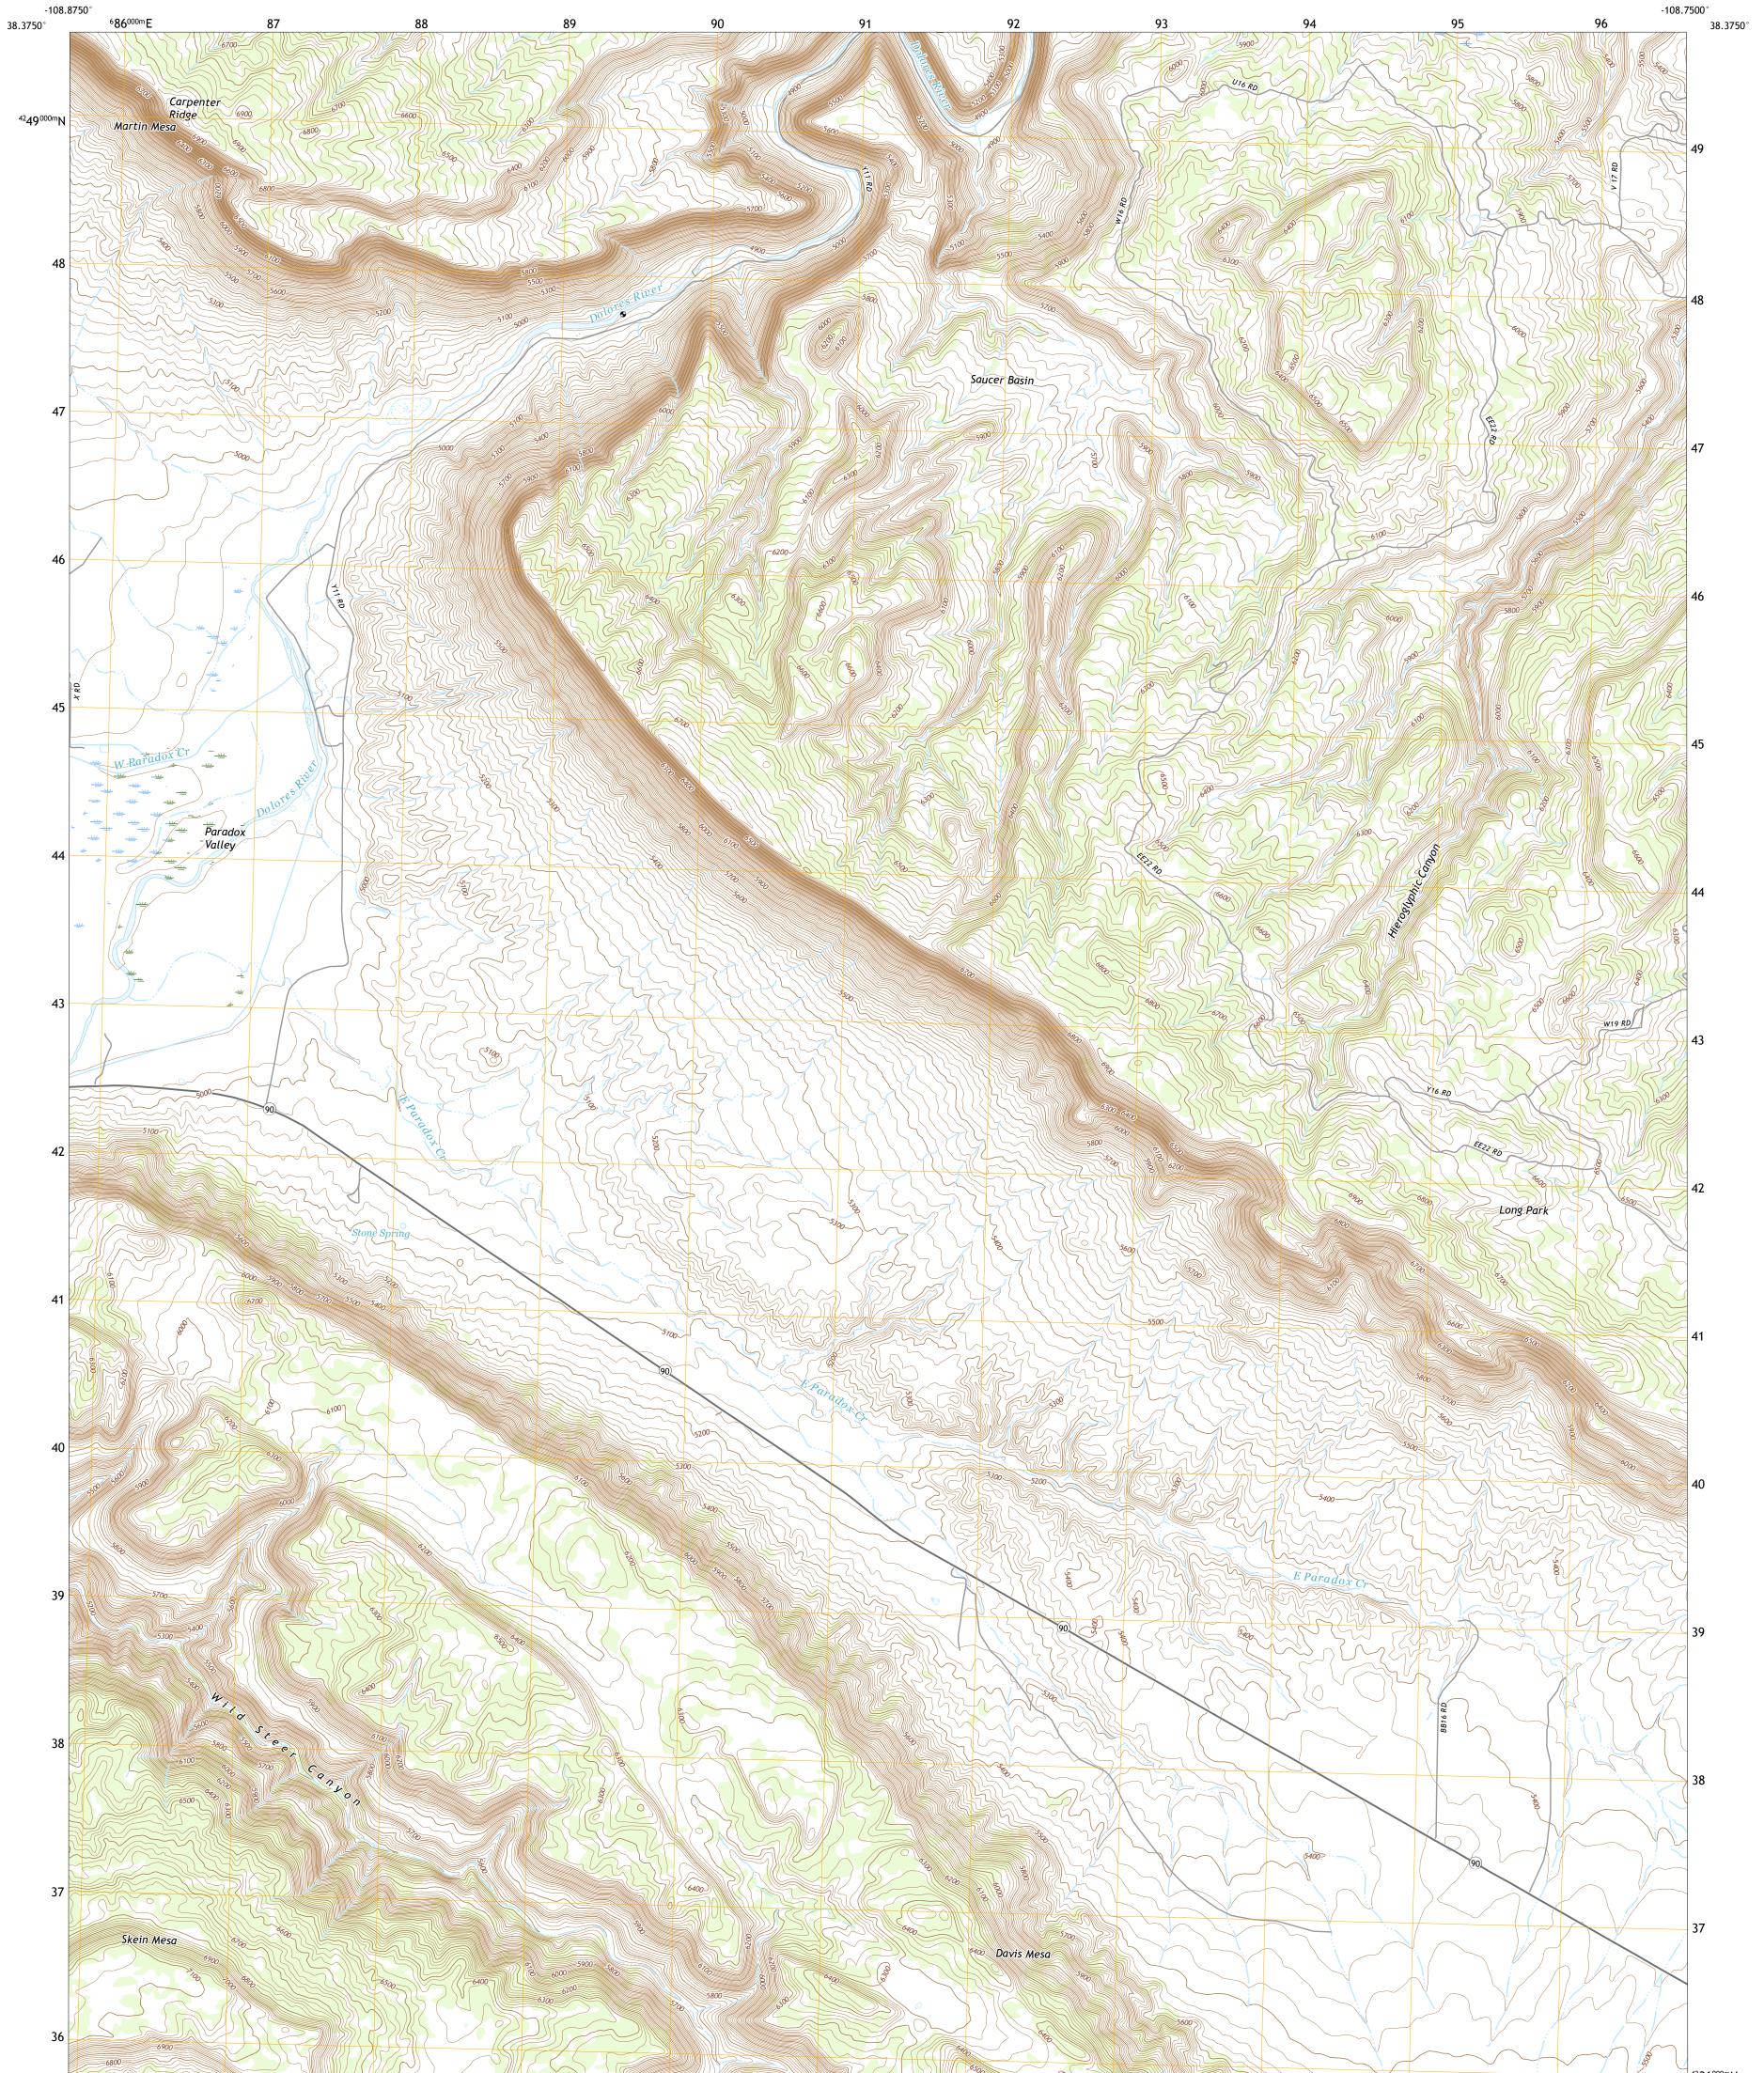

DAVIS MESA QUADRANGLE COLORADO - MONTROSE COUNTY 7.5-MINUTE SERIES

Produced by the United States Geological Survey North American Datum of 1983 (NAD83) World Geodetic System of 1984 (WGS84). Projection and 1 000-meter grid:Universal Transverse Mercator, Zone 12S This map is not a legal document. Boundaries may be generalized for this map scale. Private lands within government reservations may not be shown. Obtain permission before entering private lands.

Imagery......NAIP, October 2017 - January 2018 Roads.....U.S. Census Bureau, 2016 Names......GNIS, 1978 - 2018 Hydrography.....National Hydrography Dataset, 2003 Contours.....Nultiple sources; see metadata file 2017 - 2018 Public Land Survey System......BLM, 2018 Wetlands.....FWS National Wetlands Inventory 1983