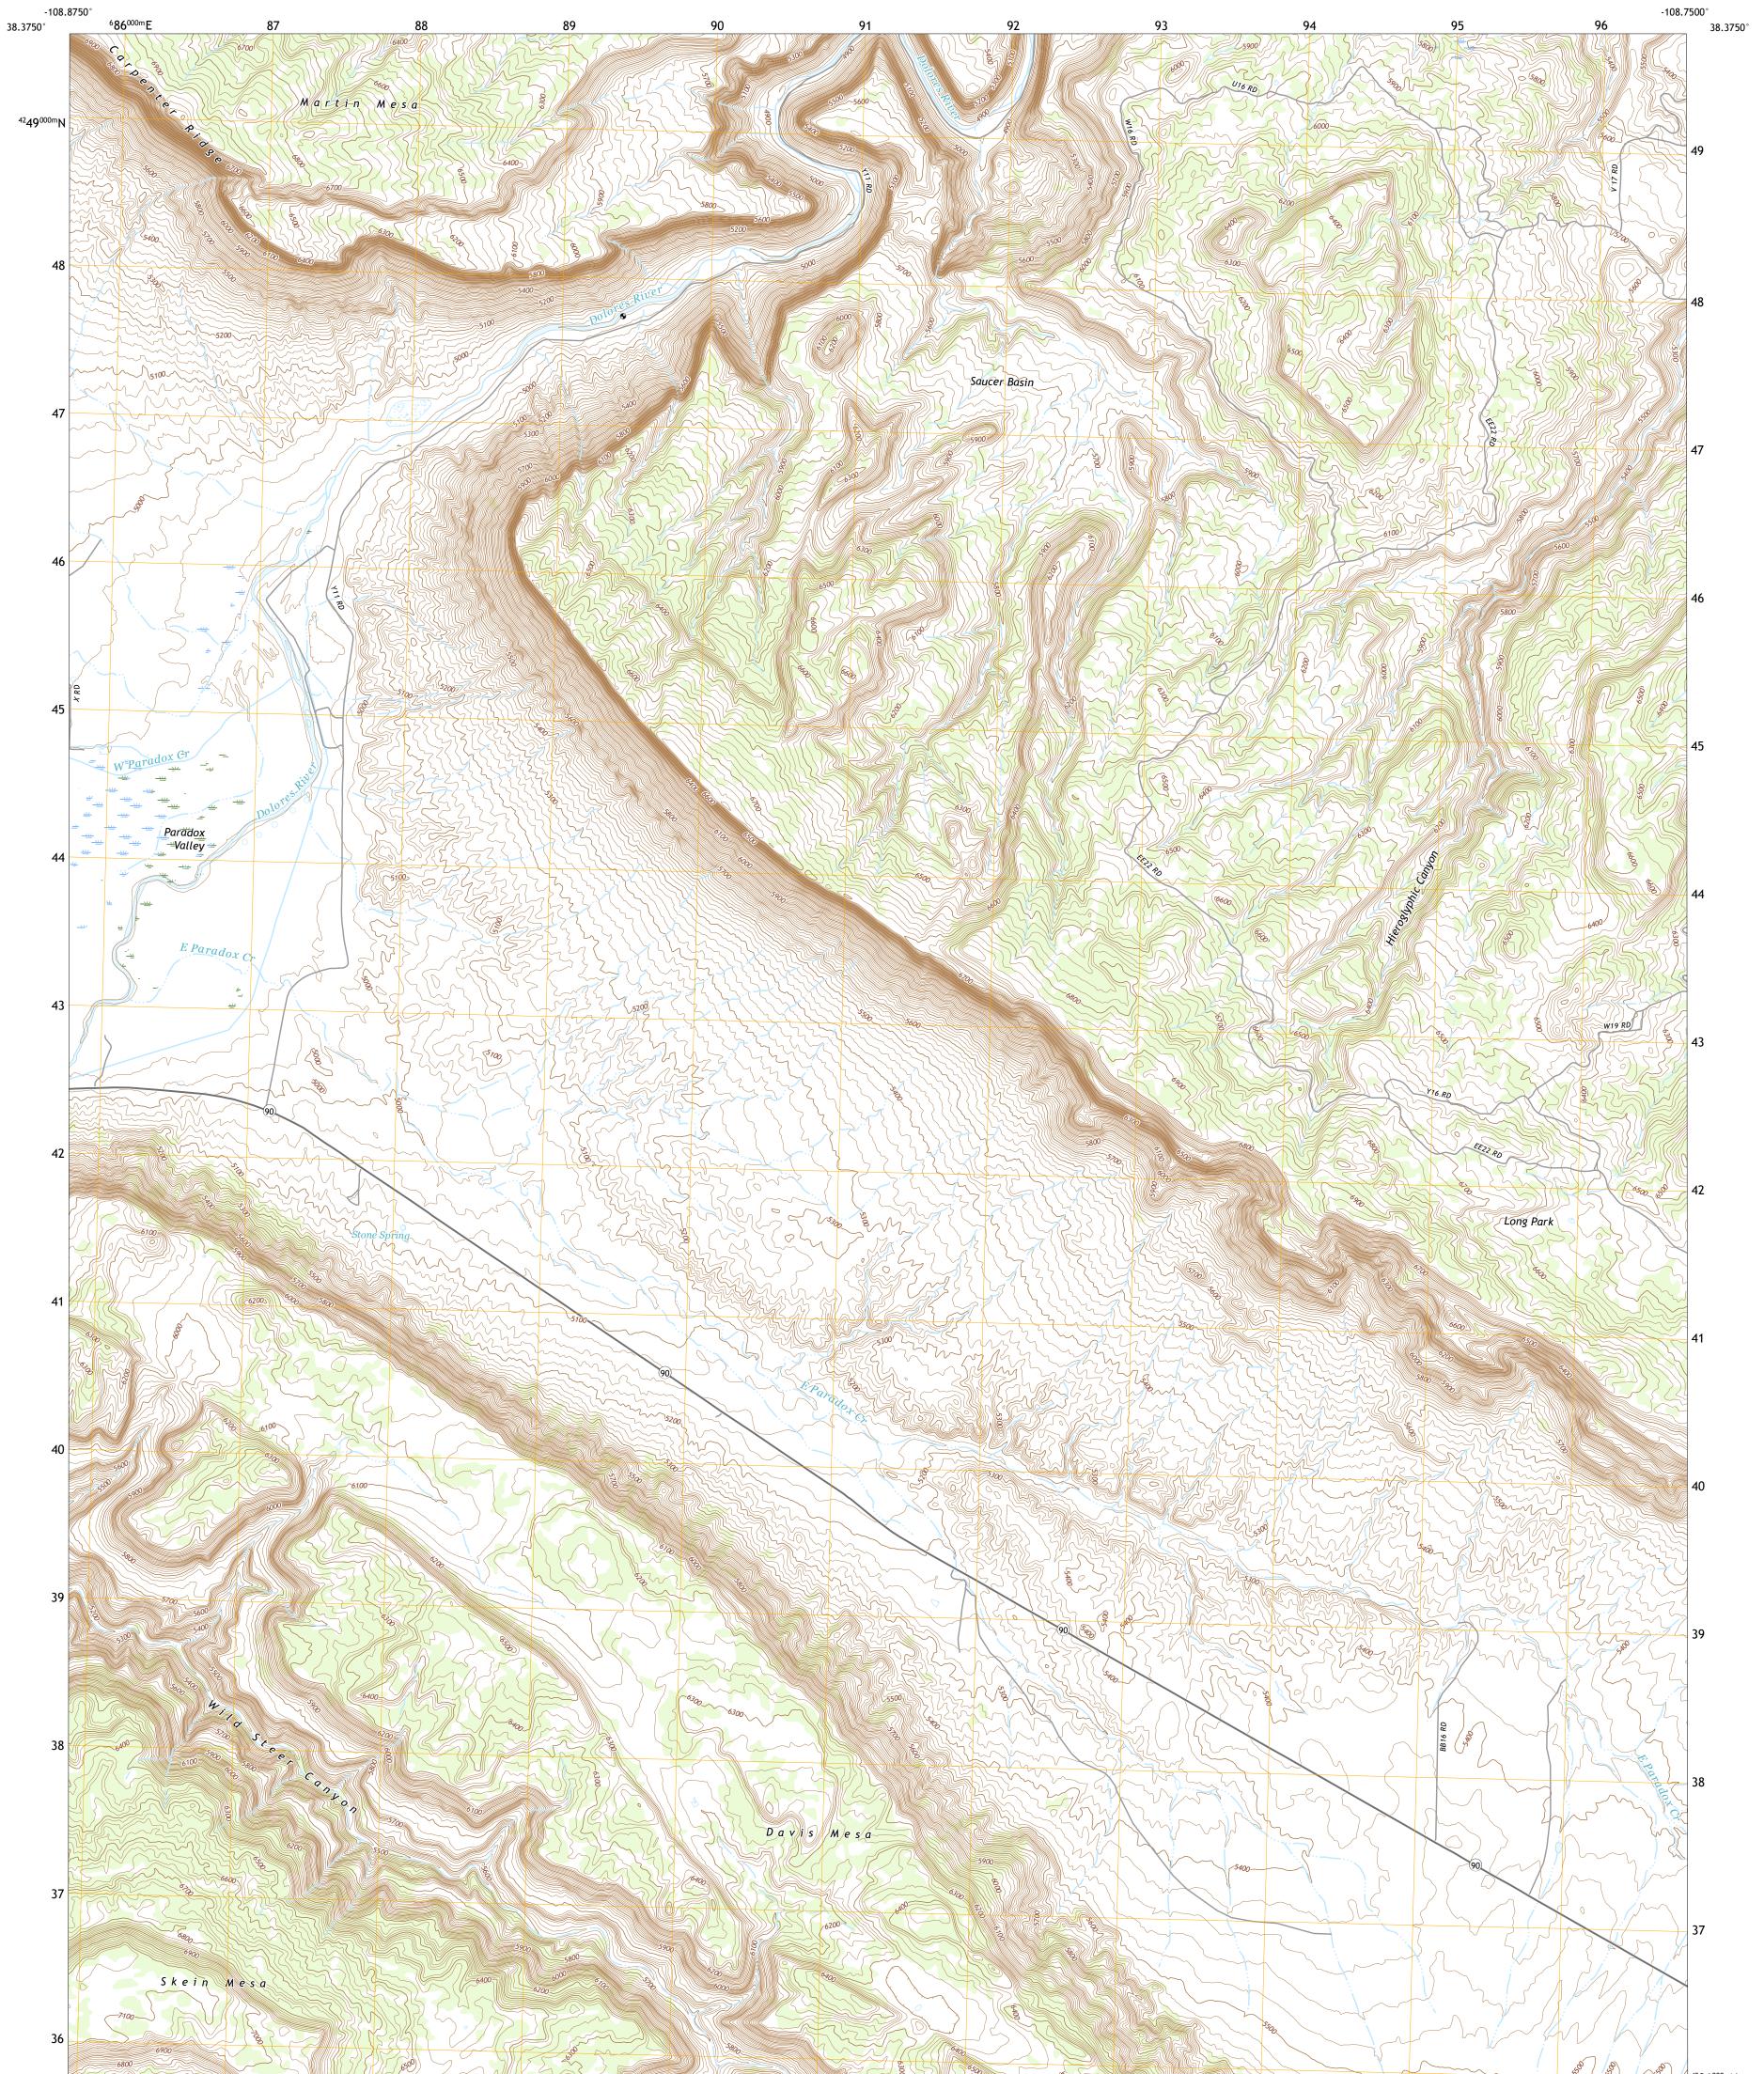

DAVIS MESA QUADRANGLE COLORADO - MONTROSE COUNTY 7.5-MINUTE SERIES

**Produced by the United States Geological Survey** North American Datum of 1983 (NAD83) World Geodetic System of 1984 (WGS84). Projection and 1 000-meter grid:Universal Transverse Mercator, Zone 12S This map is not a legal document. Boundaries may be generalized for this map scale. Private lands within government reservations may not be shown. Obtain permission before entering private lands.

Imagery......NAIP, October 2017 - January 2018 Roads.......Q016 Names......GNIS, 1978 - 2020 Hydrography......GNIS, 1978 - 2020 Contours.....National Hydrography Dataset, 2002 - 2020 Contours.....National Elevation Dataset, 2021 Boundaries......Multiple sources; see metadata file 2019 - 2021 Public Land Survey System......BLM, 2021 Wetlands......BLM, 2021