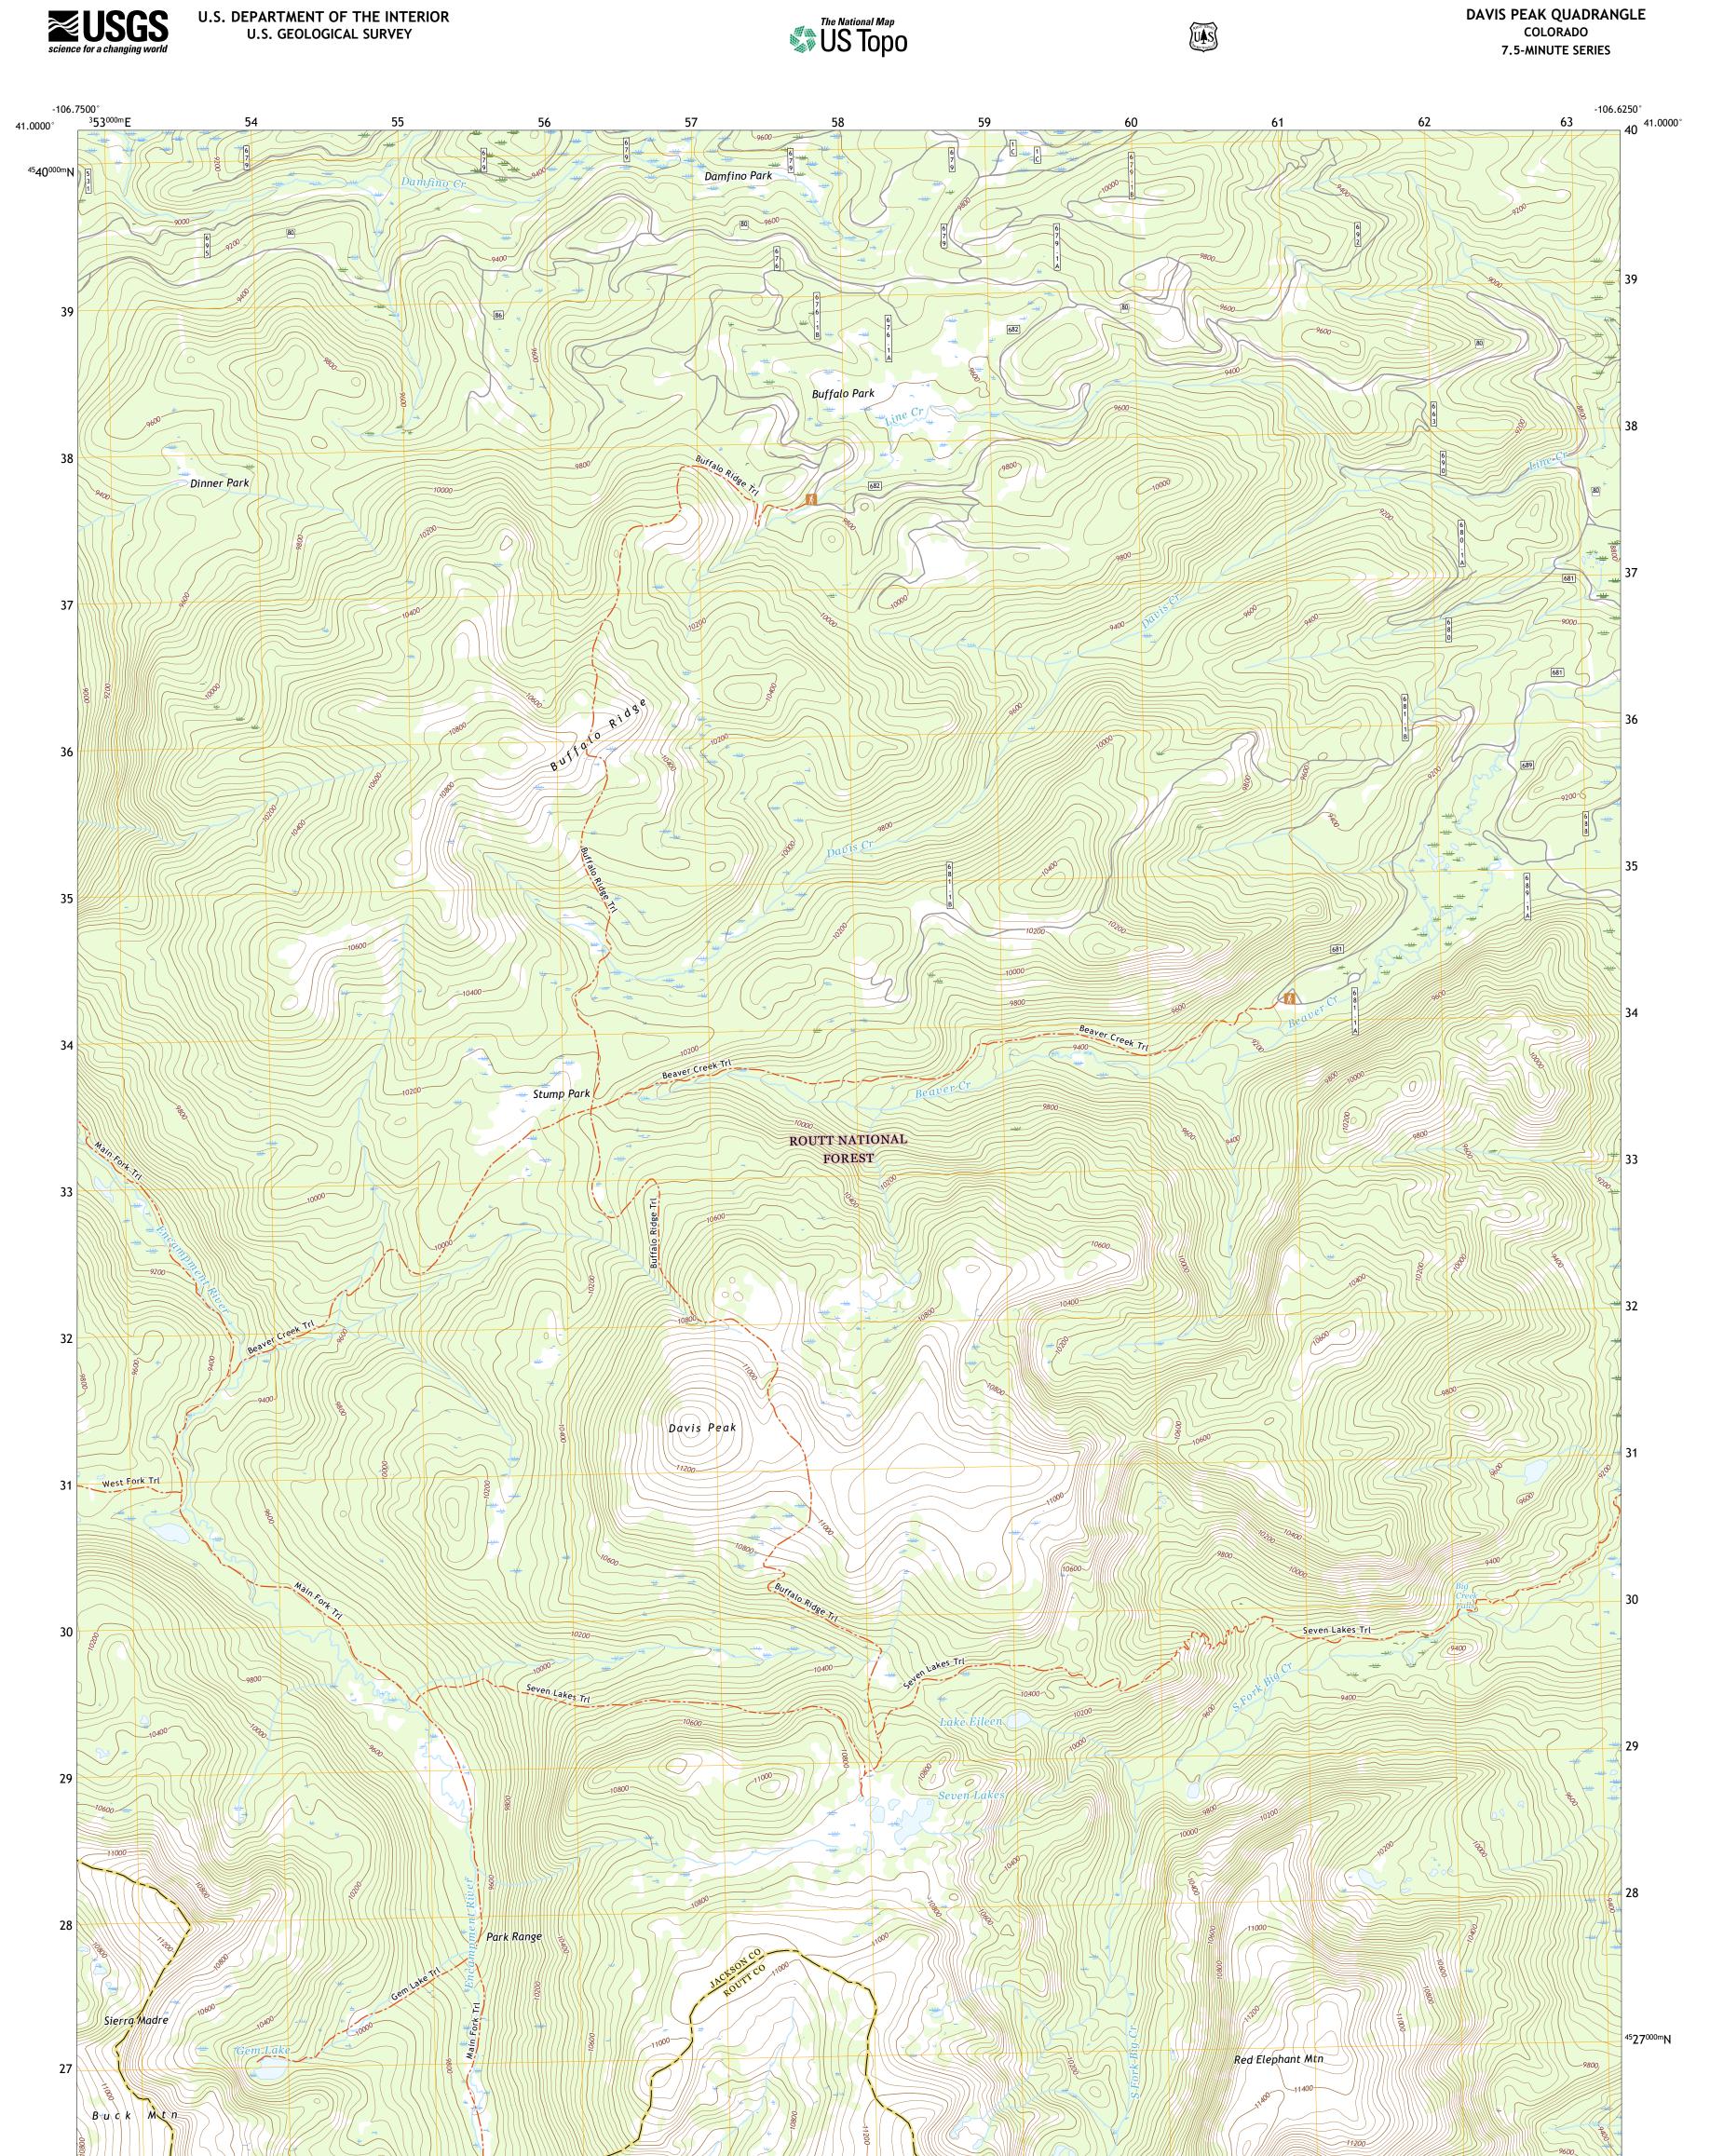

Produced by the United States Geological Survey North American Datum of 1983 (NAD83) World Geodetic System of 1984 (WGS84). Projection and 1 000-meter grid:Universal Transverse Mercator, Zone 13T This map is not a legal document. Boundaries may be generalized for this map scale. Private lands within government reservations may not be shown. Obtain permission before entering private lands.

Imagery......NAIP, August 2017 - January 2018 Roads.....U.S. Census Bureau, Not Available Roads within US Forest Service Lands......FSTopo Data with limited Forest Service updates, 2013 Names......GNIS, 1978 - 2019 Hydrography.....National Hydrography Dataset, 2003 - 2019 Contours.....Multiple sources; see metadata file 2017 - 2021 Public Land Survey System......BLM, 2021 Wetlands......BLM, 2021