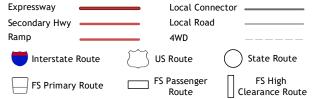

United States Geological Survey North American Datum of 1983 (NAD83) World Geodetic System of 1984 (WGS84). Projection and 1 000-meter grid:Universal Transverse Mercator, Zone 13T This map is not a legal document. Boundaries may be generalized for this map scale. Private lands within government reservations may not be shown. Obtain permission before entering private lands.

Imagery......NAIP, August 2017 - January 2018 Roads.....U.S. Census Bureau, Not Available Roads within US Forest Service Lands......FSTopo Data with limited Forest Service updates, 2013 Names......GNIS, 1978 - 2019 Hydrography.....National Hydrography Dataset, 2003 - 2019 Contours.....Multiple sources; see metadata file 2017 - 2021 Public Land Survey System......BLM, 2021 Wetlands......BLM, 2021



ROAD CLASSIFICATION