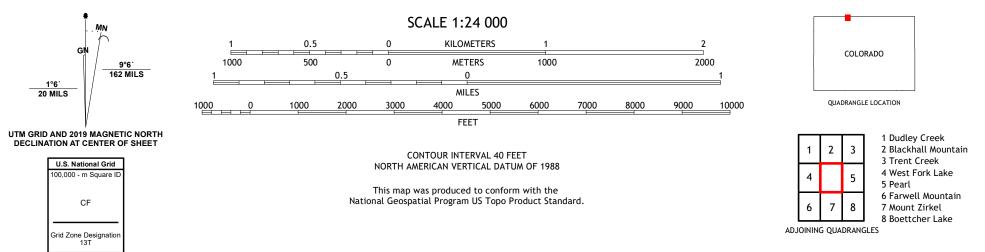

Produced by the United States Geological Survey North American Datum of 1983 (NAD83) World Geodetic System of 1984 (WGS84). Projection and 1 000-meter grid:Universal Transverse Mercator, Zone 13T This map is not a legal document. Boundaries may be generalized for this map scale. Private lands within government reservations may not be shown. Obtain permission before entering private lands.