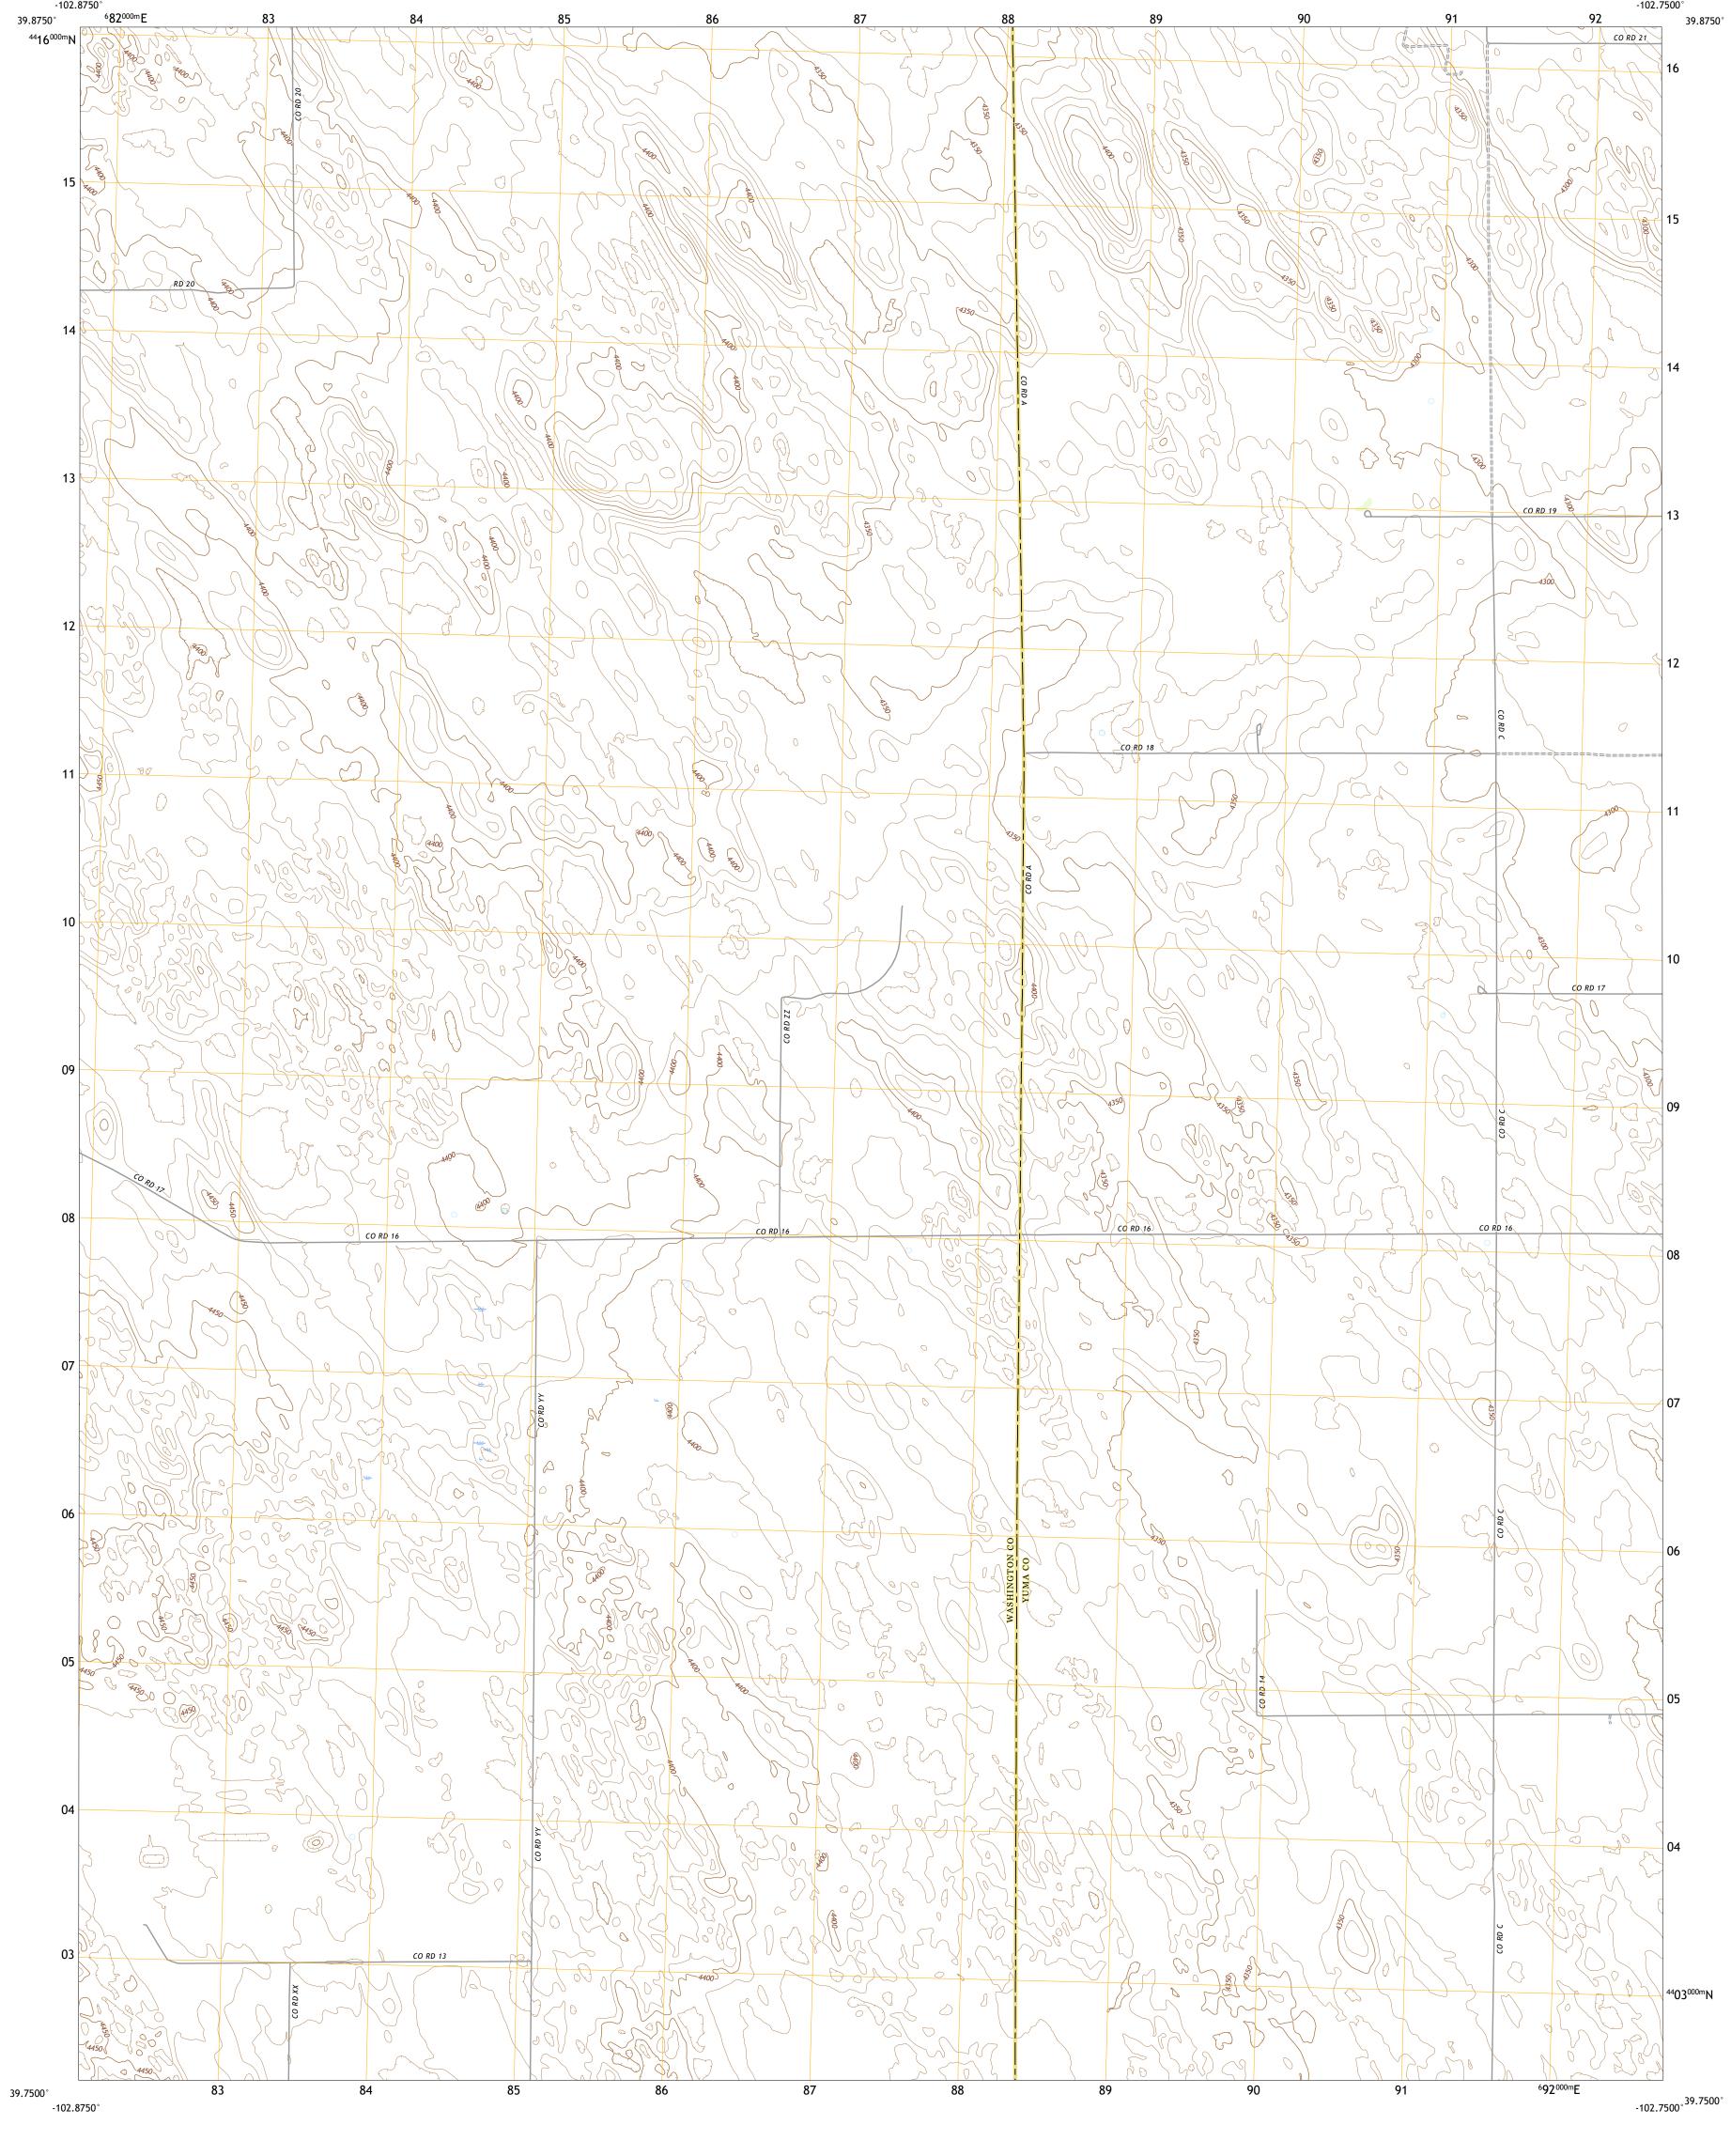

6 Cope NW 7 Cope 8 Joes

ADJOINING QUADRANGLES

This map was produced to conform with the National Geospatial Program US Topo Product Standard.

Produced by the United States Geological Survey

This map is not a legal document. Boundaries may be generalized for this map scale. Private lands within government reservations may not be shown. Obtain permission before

......NAIP, July 2017 - October 2017 U.S. Census Bureau, 2016 .....GNIS, Not Available

FE

Grid Zone Designatio 13S

North American Datum of 1983 (NAD83) World Geodetic System of 1984 (WGS84). Projection and 1 000-meter grid:Universal Transverse Mercator, Zone 13S

entering private lands.

Imagery...... Roads...... Names.....