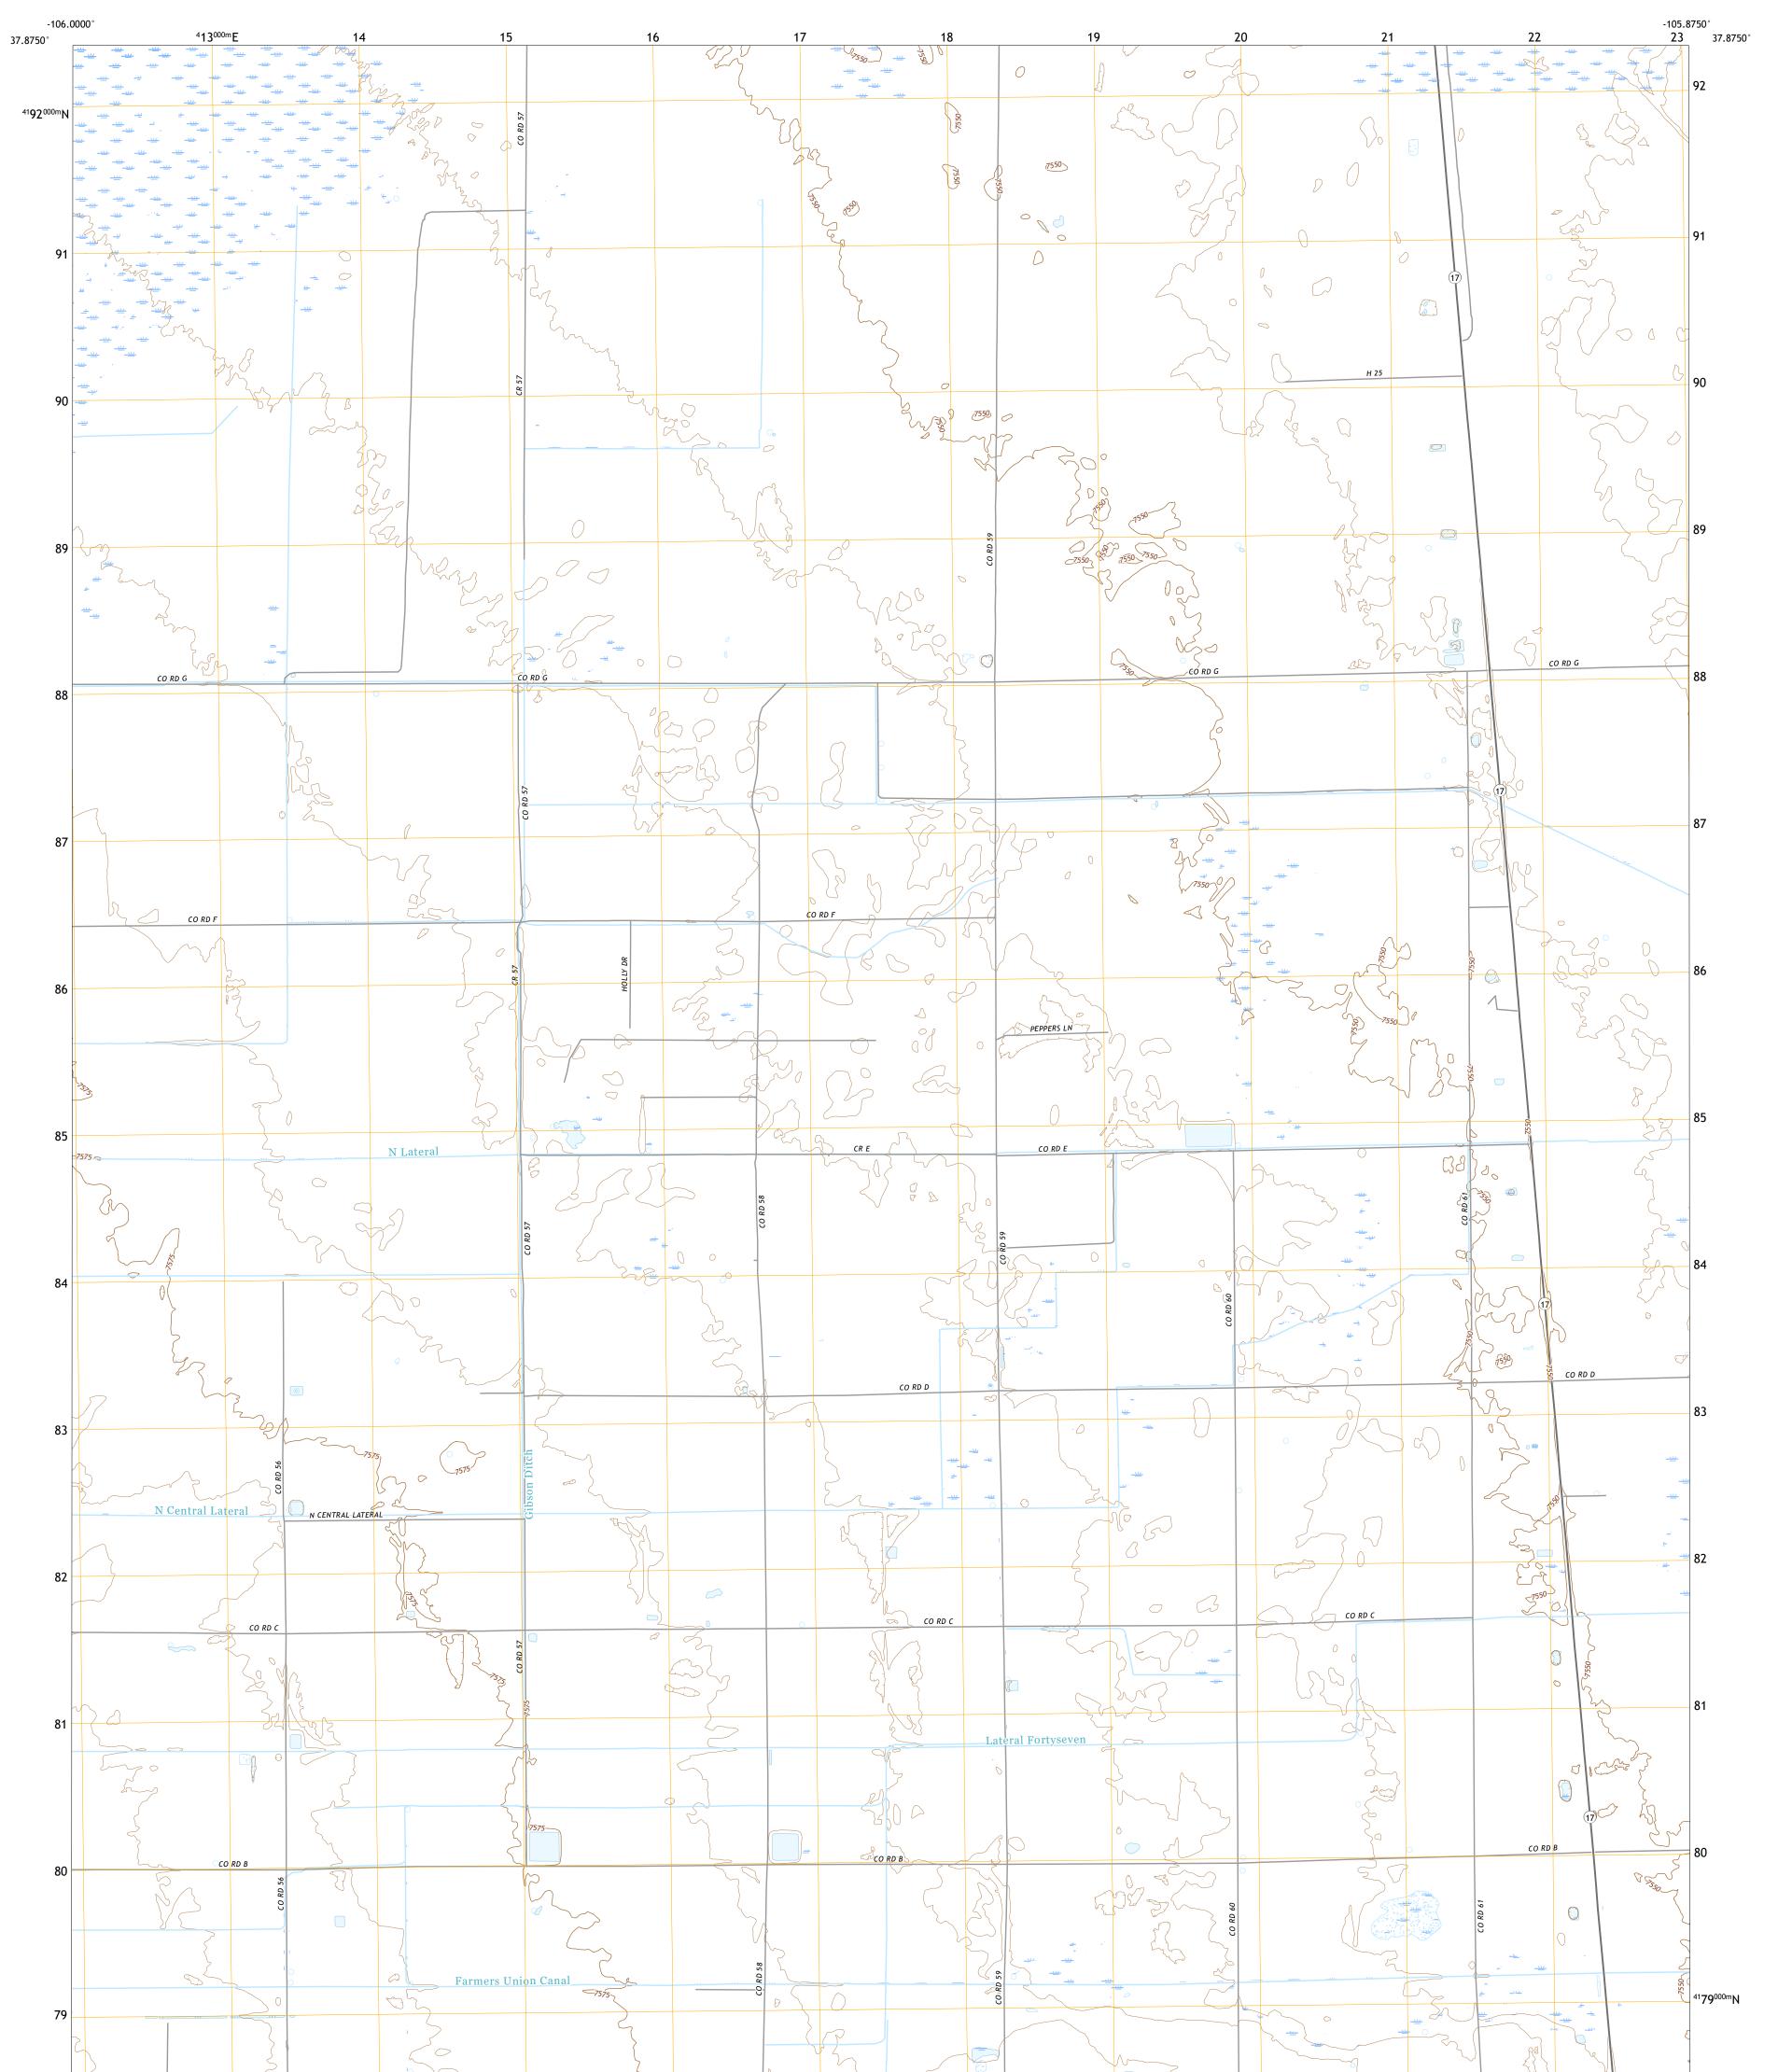

## DEADMAN CAMP SW QUADRANGLE COLORADO - SAGUACHE COUNTY 7.5-MINUTE SERIES

Produced by the United States Geological Survey North American Datum of 1983 (NAD83) World Geodetic System of 1984 (WGS84). Projection and 1 000-meter grid:Universal Transverse Mercator, Zone 13S This map is not a legal document. Boundaries may be generalized for this map scale. Private lands within government reservations may not be shown. Obtain permission before entering private lands.