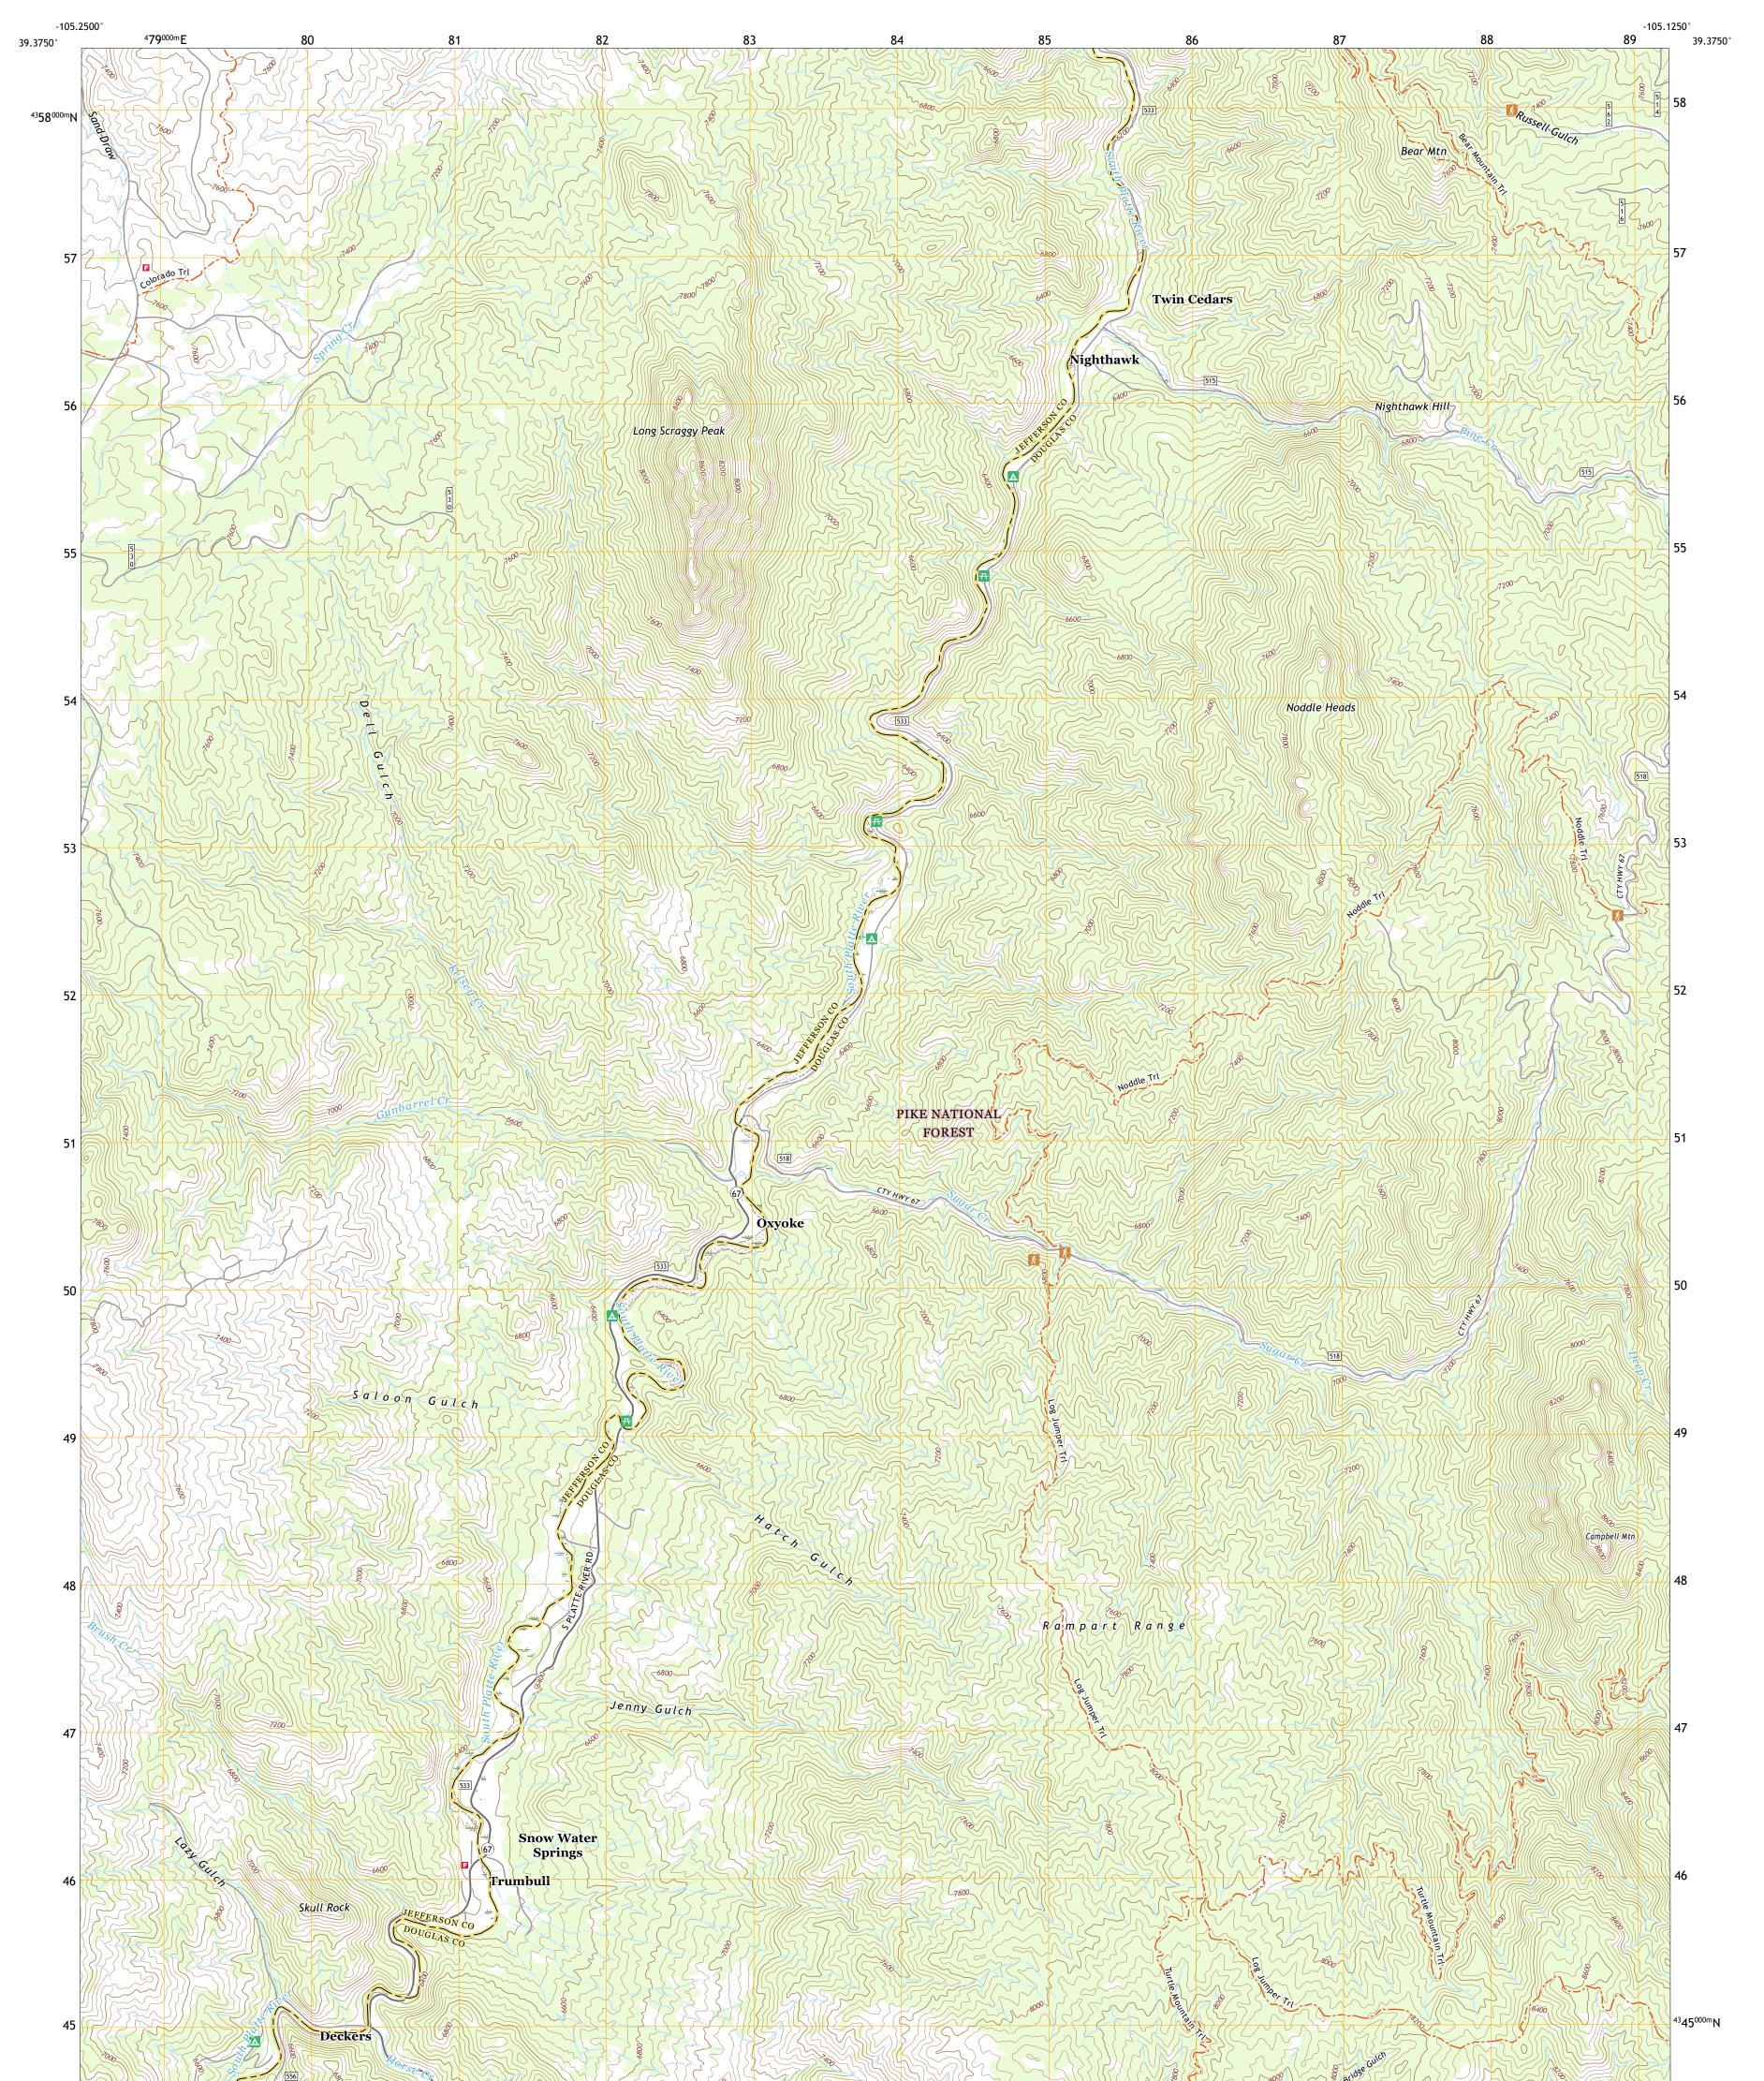

## U.S. DEPARTMENT OF THE INTERIOR U.S. GEOLOGICAL SURVEY

ULST SPRACE

DECKERS QUADRANGLE COLORADO 7.5-MINUTE SERIES

Produced by the United States Geological Survey North American Datum of 1983 (NAD83) World Geodetic System of 1984 (WGS84). Projection and 1 000-meter grid:Universal Transverse Mercator, Zone 13S This map is not a legal document. Boundaries may be generalized for this map scale. Private lands within government reservations may not be shown. Obtain permission before entering private lands.