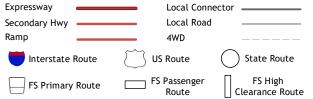

ROAD CLASSIFICATION

Check with local Forest Service unit for current travel conditions and restrictions.

2022