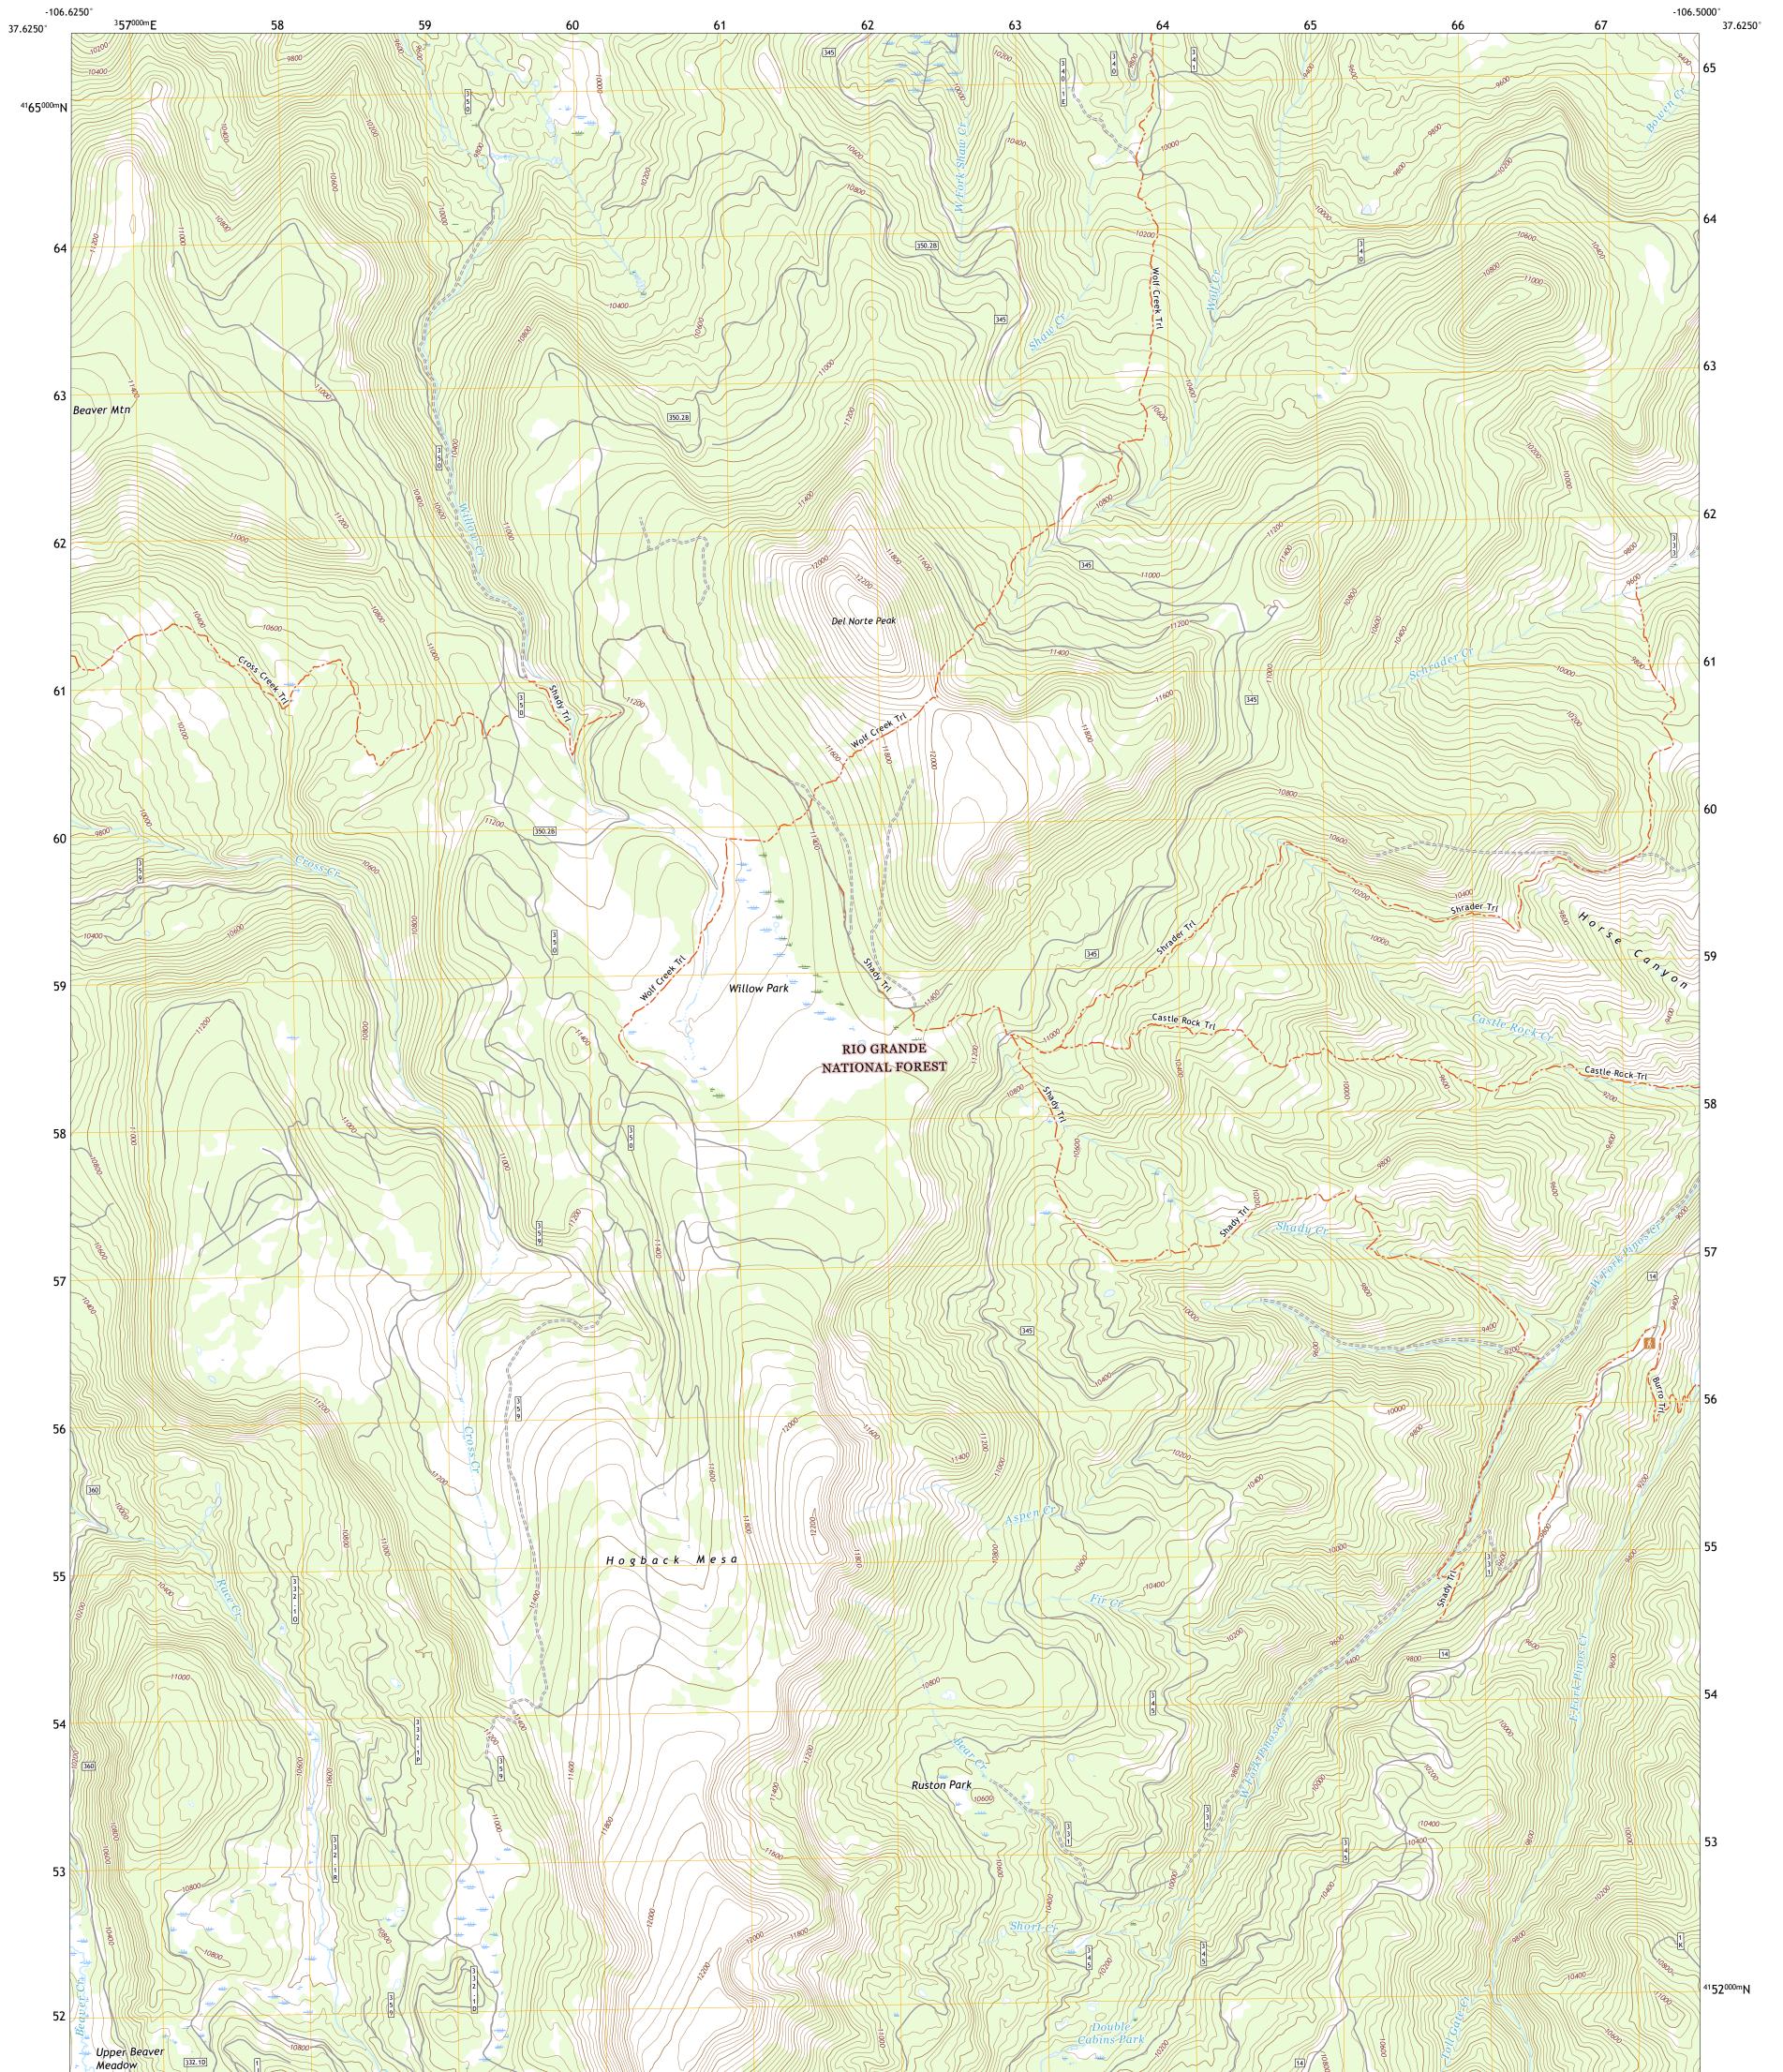

## U.S. DEPARTMENT OF THE INTERIOR U.S. GEOLOGICAL SURVEY

ULS STREET

DEL NORTE PEAK QUADRANGLE COLORADO - RIO GRANDE COUNTY 7.5-MINUTE SERIES

Produced by the United States Geological Survey North American Datum of 1983 (NAD83) World Geodetic System of 1984 (WGS84). Projection and 1 000-meter grid:Universal Transverse Mercator, Zone 13S This map is not a legal document. Boundaries may be generalized for this map scale. Private lands within government reservations may not be shown. Obtain permission before entering private lands.

Imagery......NAIP, October 2017 - January 2018 Roads.....U.S. Census Bureau, Not Available Roads within US Forest Service Lands.......FSTopo Data with limited Forest Service updates, 2013 Names......GNIS, 1978 - 2019 Hydrography.....National Hydrography Dataset, 2005 - 2019 Contours.....Multiple sources; see metadata file 2017 - 2021 Public Land Survey System......BLM, 2021 Wetlands......BLM, 2021