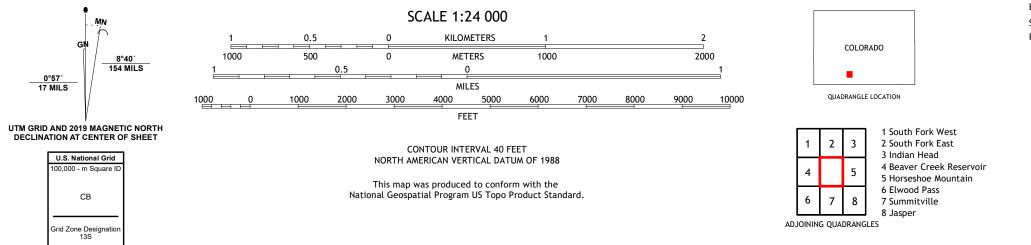

## U.S. DEPARTMENT OF THE INTERIOR U.S. GEOLOGICAL SURVEY

ULS STREET

DEL NORTE PEAK QUADRANGLE COLORADO - RIO GRANDE COUNTY 7.5-MINUTE SERIES

Produced by the United States Geological Survey North American Datum of 1983 (NAD83) World Geodetic System of 1984 (WGS84). Projection and 1 000-meter grid:Universal Transverse Mercator, Zone 13S This map is not a legal document. Boundaries may be generalized for this map scale. Private lands within government reservations may not be shown. Obtain permission before entering private lands.