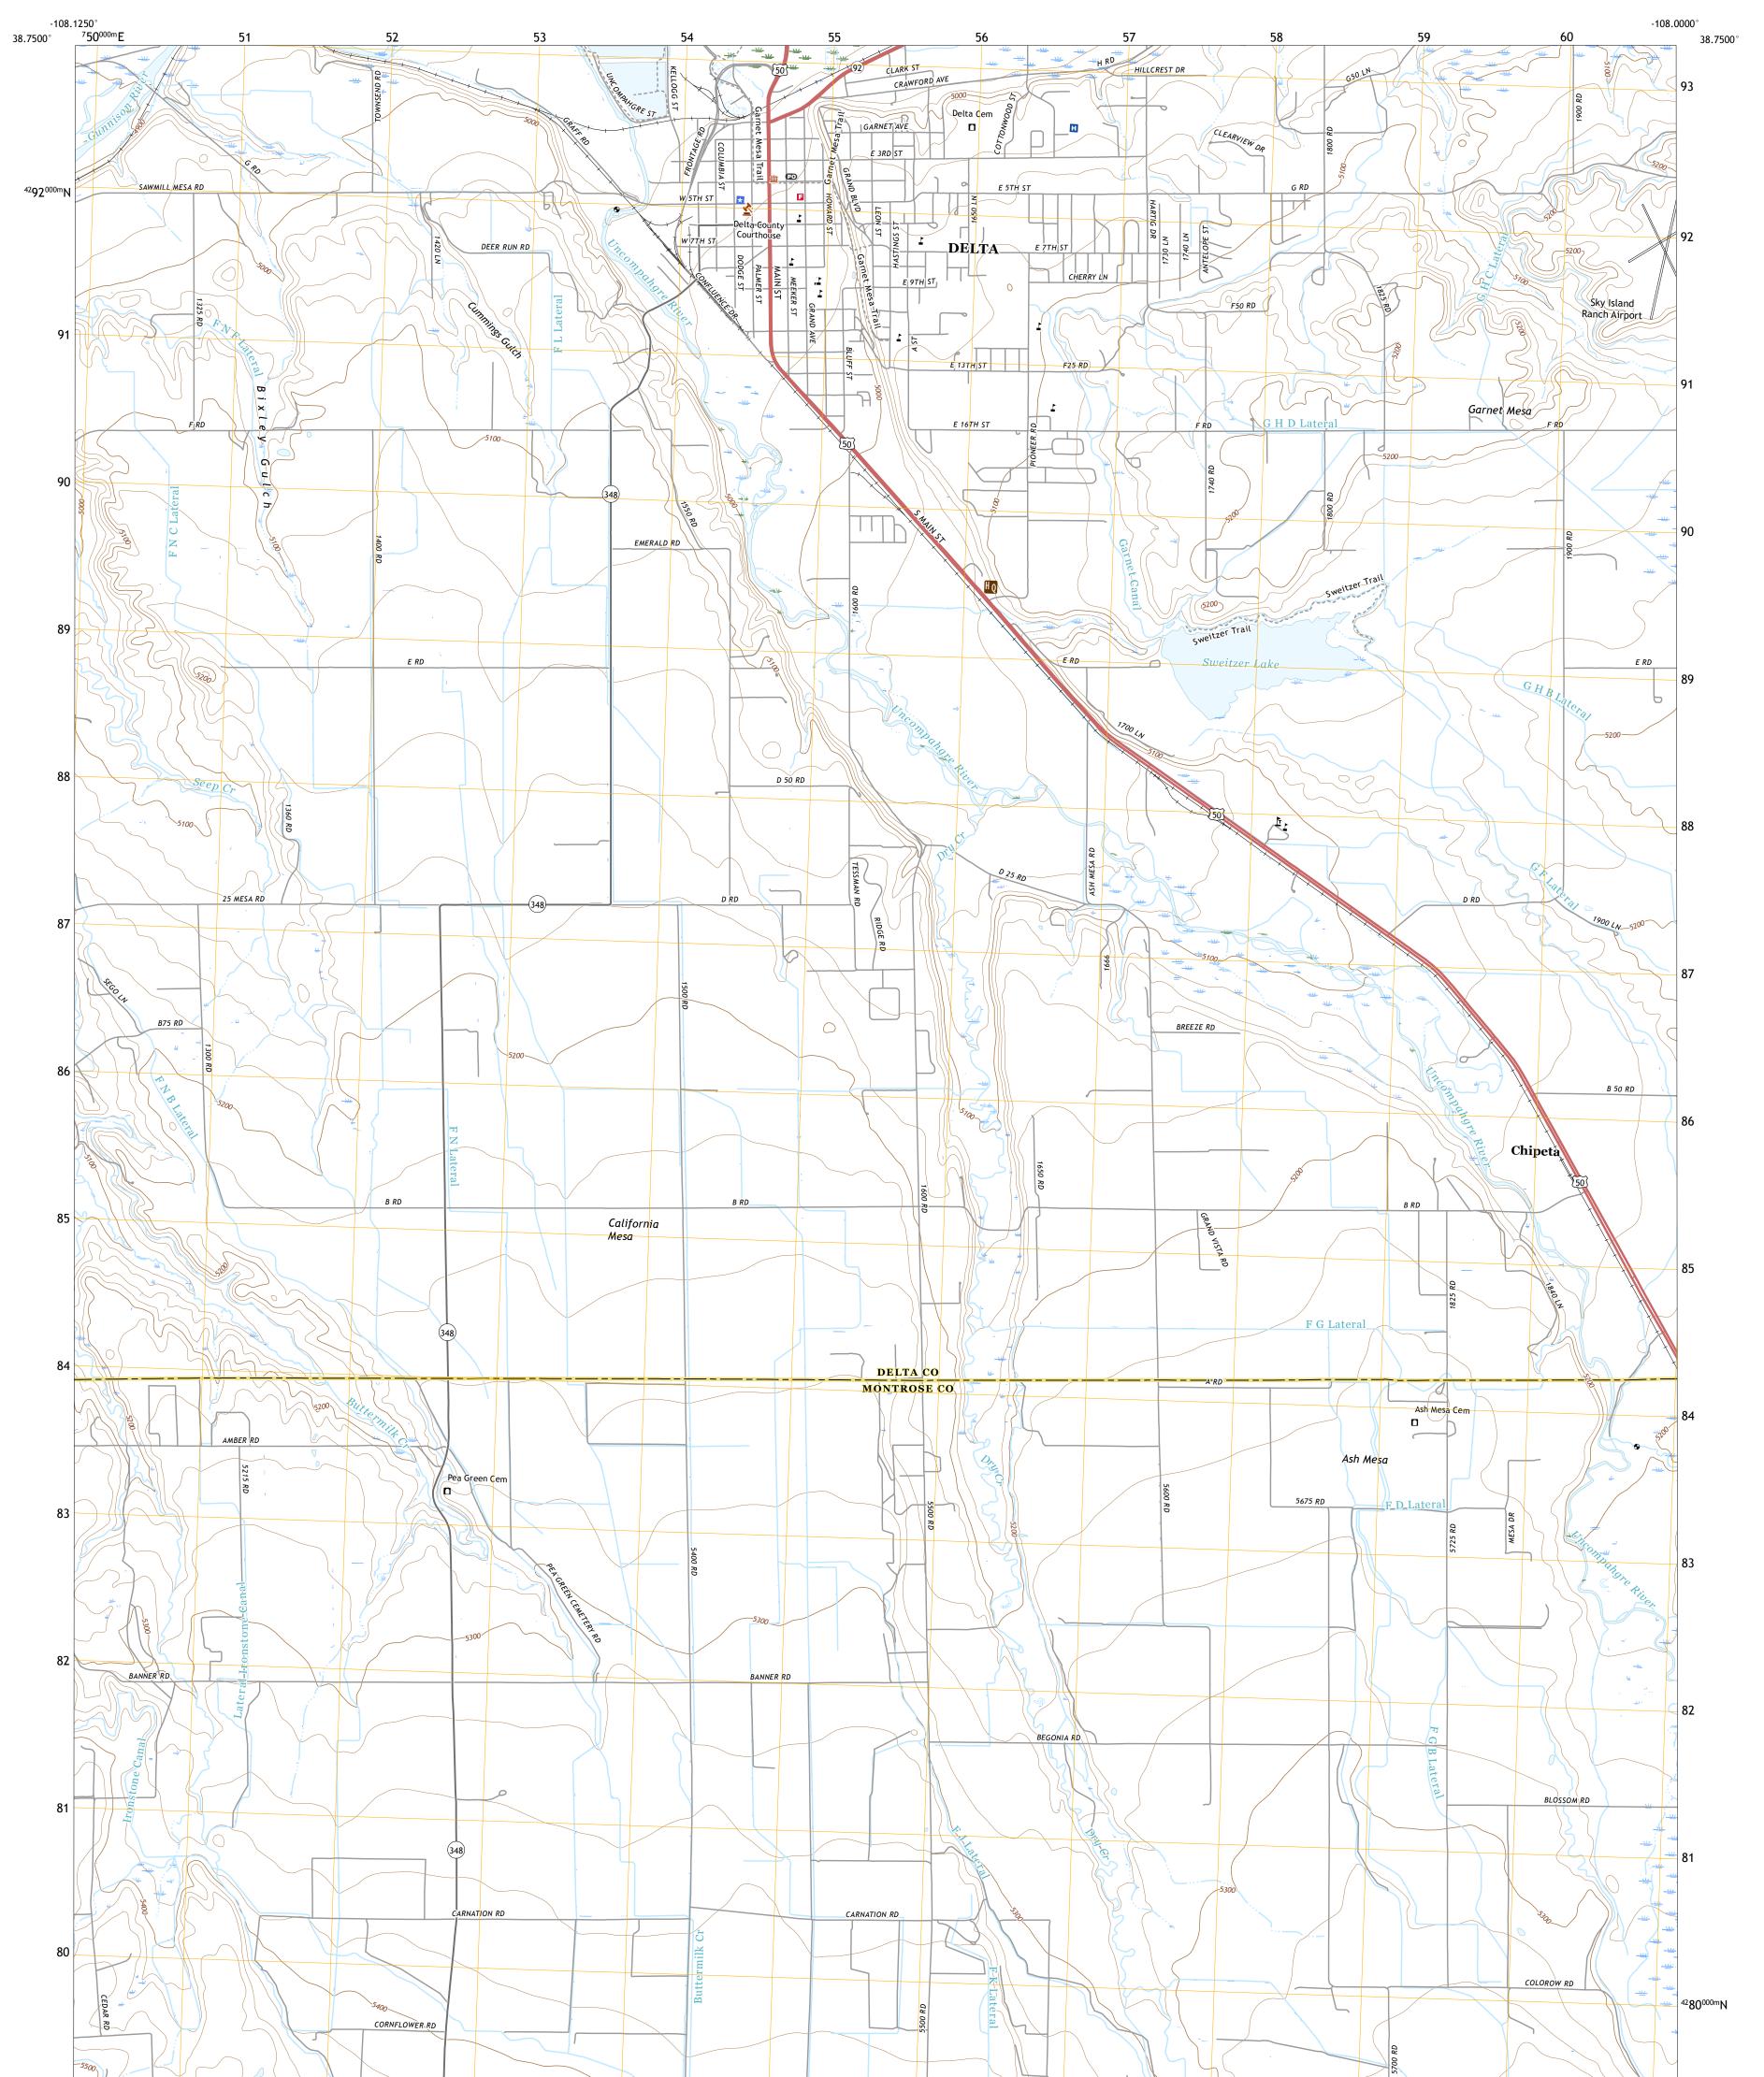

## U.S. DEPARTMENT OF THE INTERIOR U.S. GEOLOGICAL SURVEY

DELTA QUADRANGLE COLORADO 7.5-MINUTE SERIES

Produced by the United States Geological Survey North American Datum of 1983 (NAD83) World Geodetic System of 1984 (WGS84). Projection and 1 000-meter grid:Universal Transverse Mercator, Zone 12S This map is not a legal document. Boundaries may be generalized for this map scale. Private lands within government reservations may not be shown. Obtain permission before entering private lands.

Imagery.... Roads..... Names..... ......NAIP, August 2017 - January 2018 U.S. Census Bureau, 2016 .....GNIS, 1978 - 2019 

\_\_\_\_

State Route