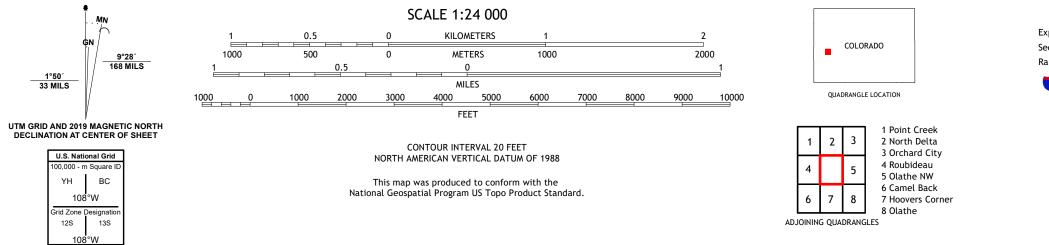

 1°50′ 33 MILS

ROAD CLASSIFICATION Expressway Local Connector Local Road Secondary Hwy 🗕 \_\_\_\_\_ Ramp 4WD \_\_\_\_\_ US Route State Route lnterstate Route

> DELTA, CO 2022