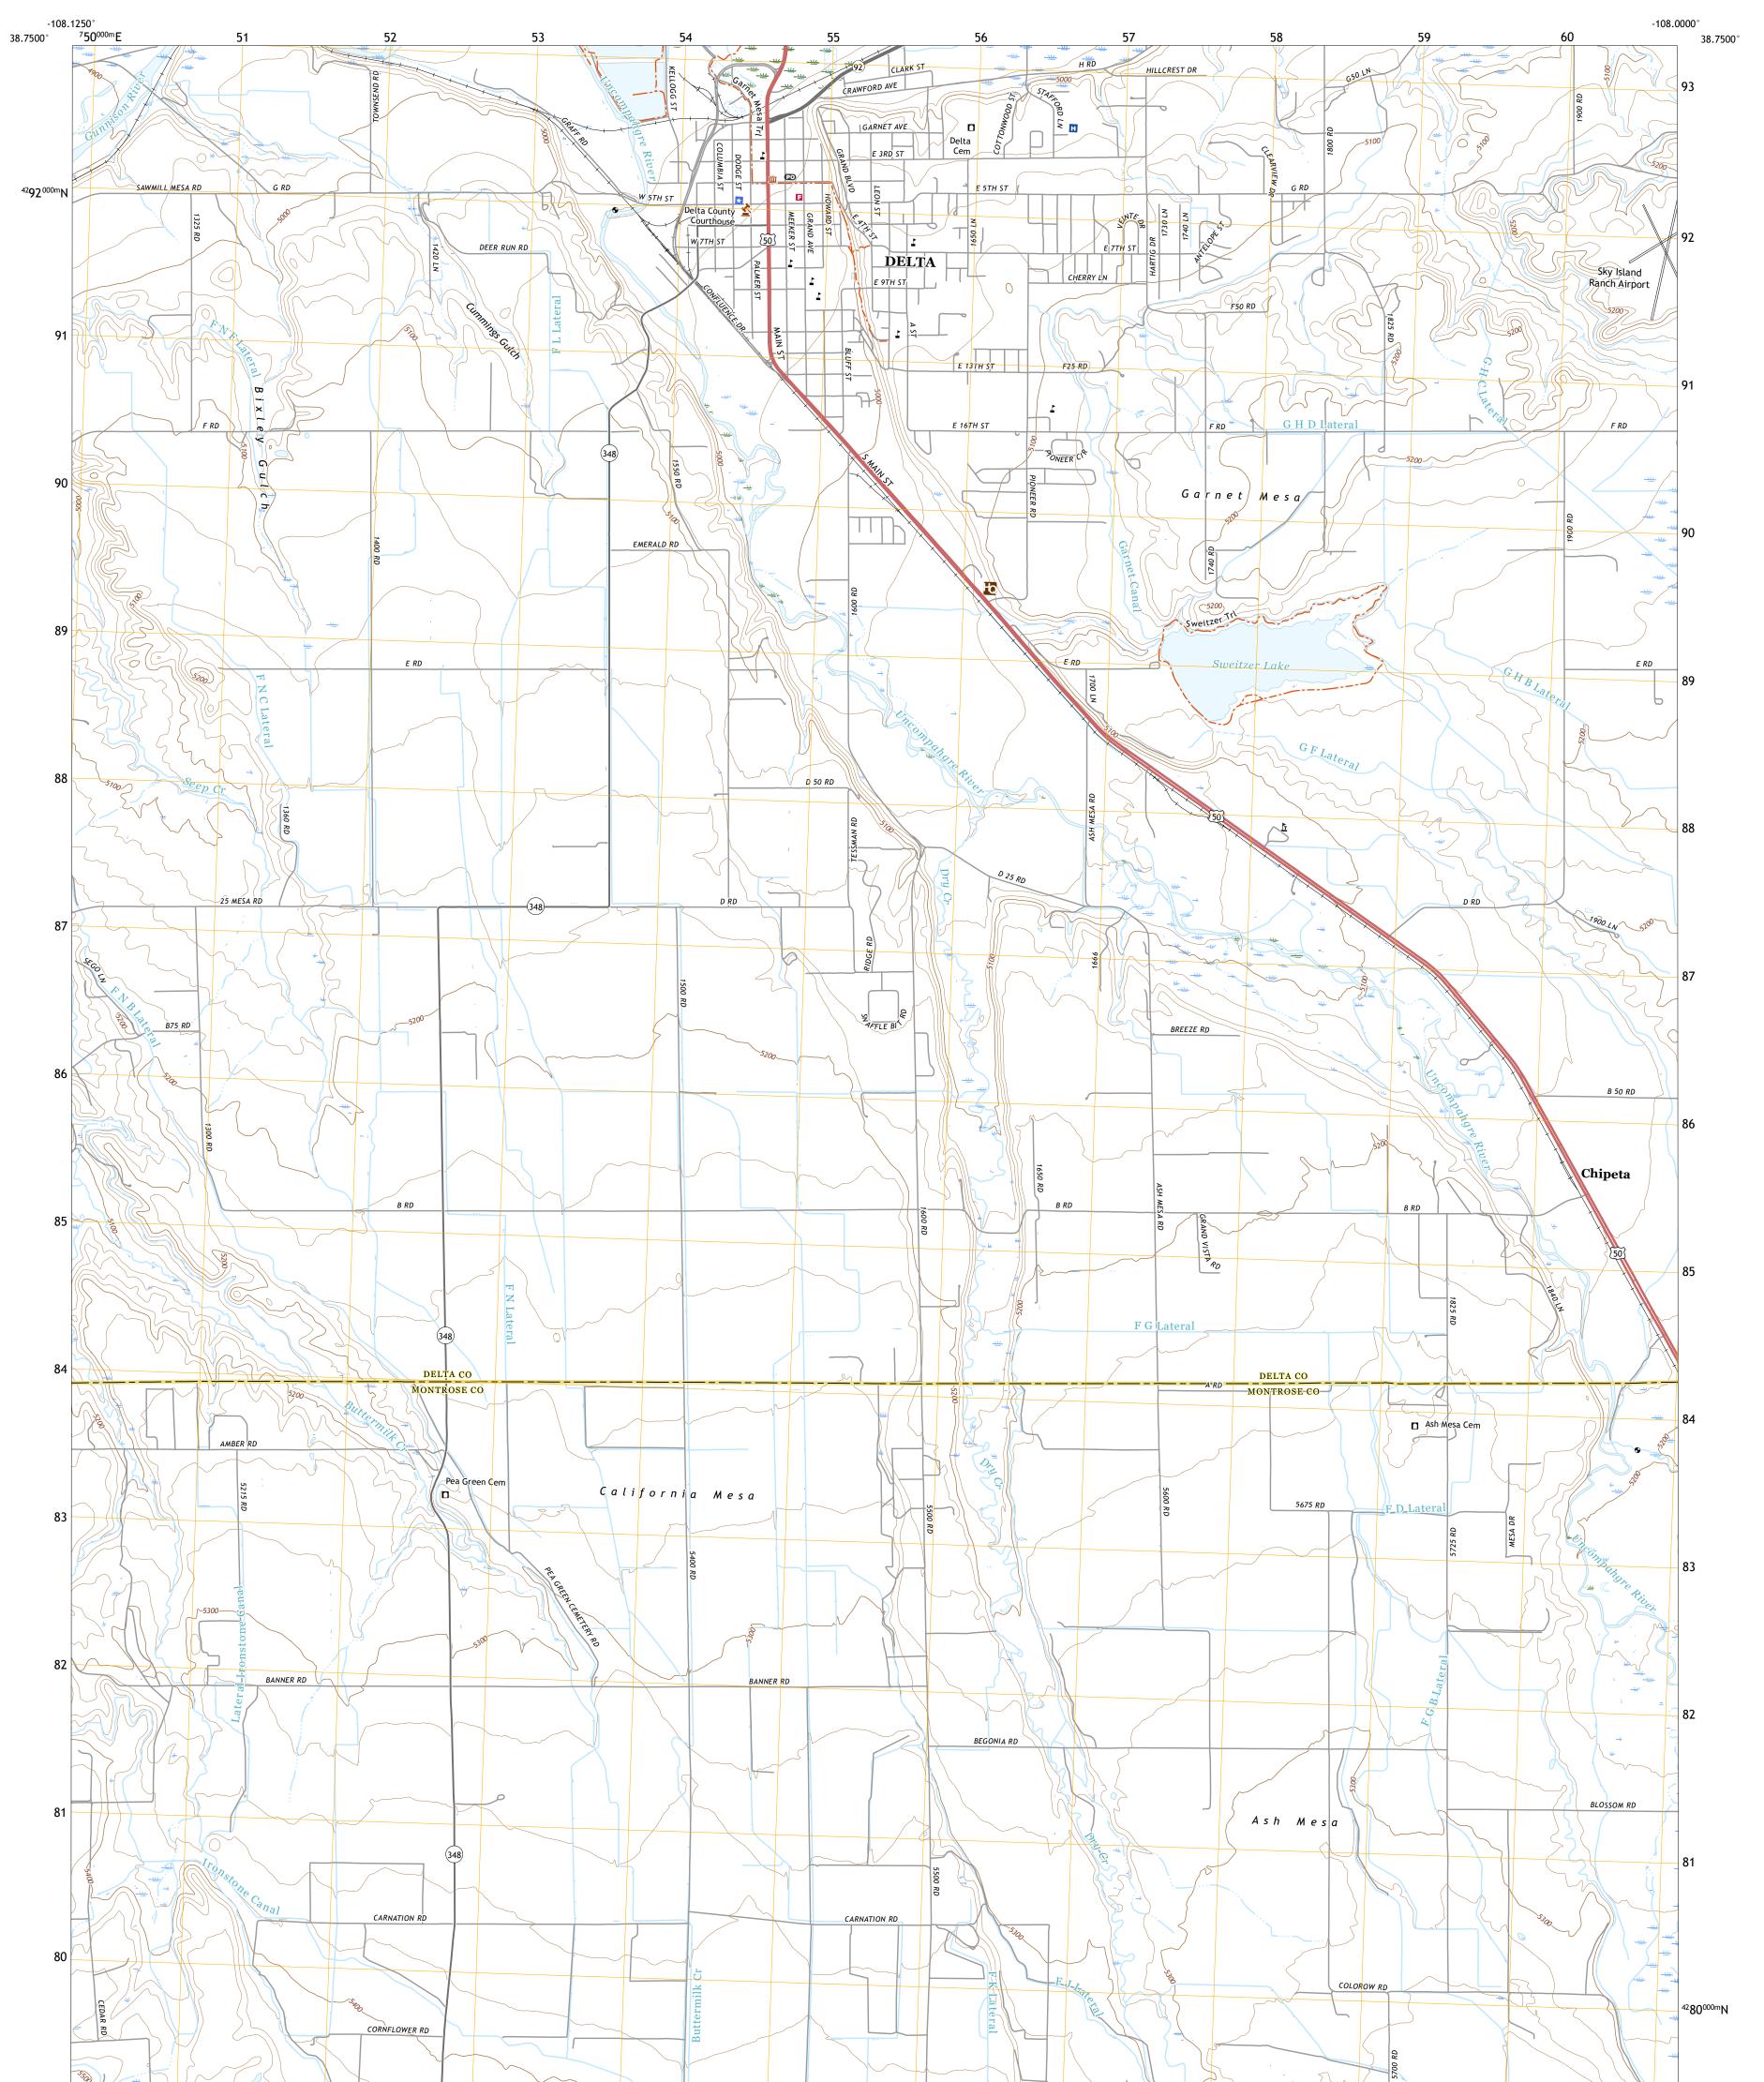

## U.S. DEPARTMENT OF THE INTERIOR U.S. GEOLOGICAL SURVEY

DELTA QUADRANGLE COLORADO 7.5-MINUTE SERIES

Produced by the United States Geological Survey North American Datum of 1983 (NAD83) World Geodetic System of 1984 (WGS84). Projection and 1 000-meter grid:Universal Transverse Mercator, Zone 12S This map is not a legal document. Boundaries may be generalized for this map scale. Private lands within government reservations may not be shown. Obtain permission before entering private lands.

Imagery..... Roads...... Names..... ......NAIP, August 2017 - January 2018 .....U.S. Census Bureau, 2016 - 2016 .....GNIS, 1978 - 2021 

 Hydrography......ONS, 1978 - 2021

 Hydrography......National Hydrography Dataset, 2002 - 2021

 Contours.....National Elevation Dataset, 2021

 Boundaries......Multiple sources; see metadata file 2019 - 2021

 Public Land Survey System.......BLM, 2021

 Wetlands......FWS National Wetlands Inventory 1982 - 1983