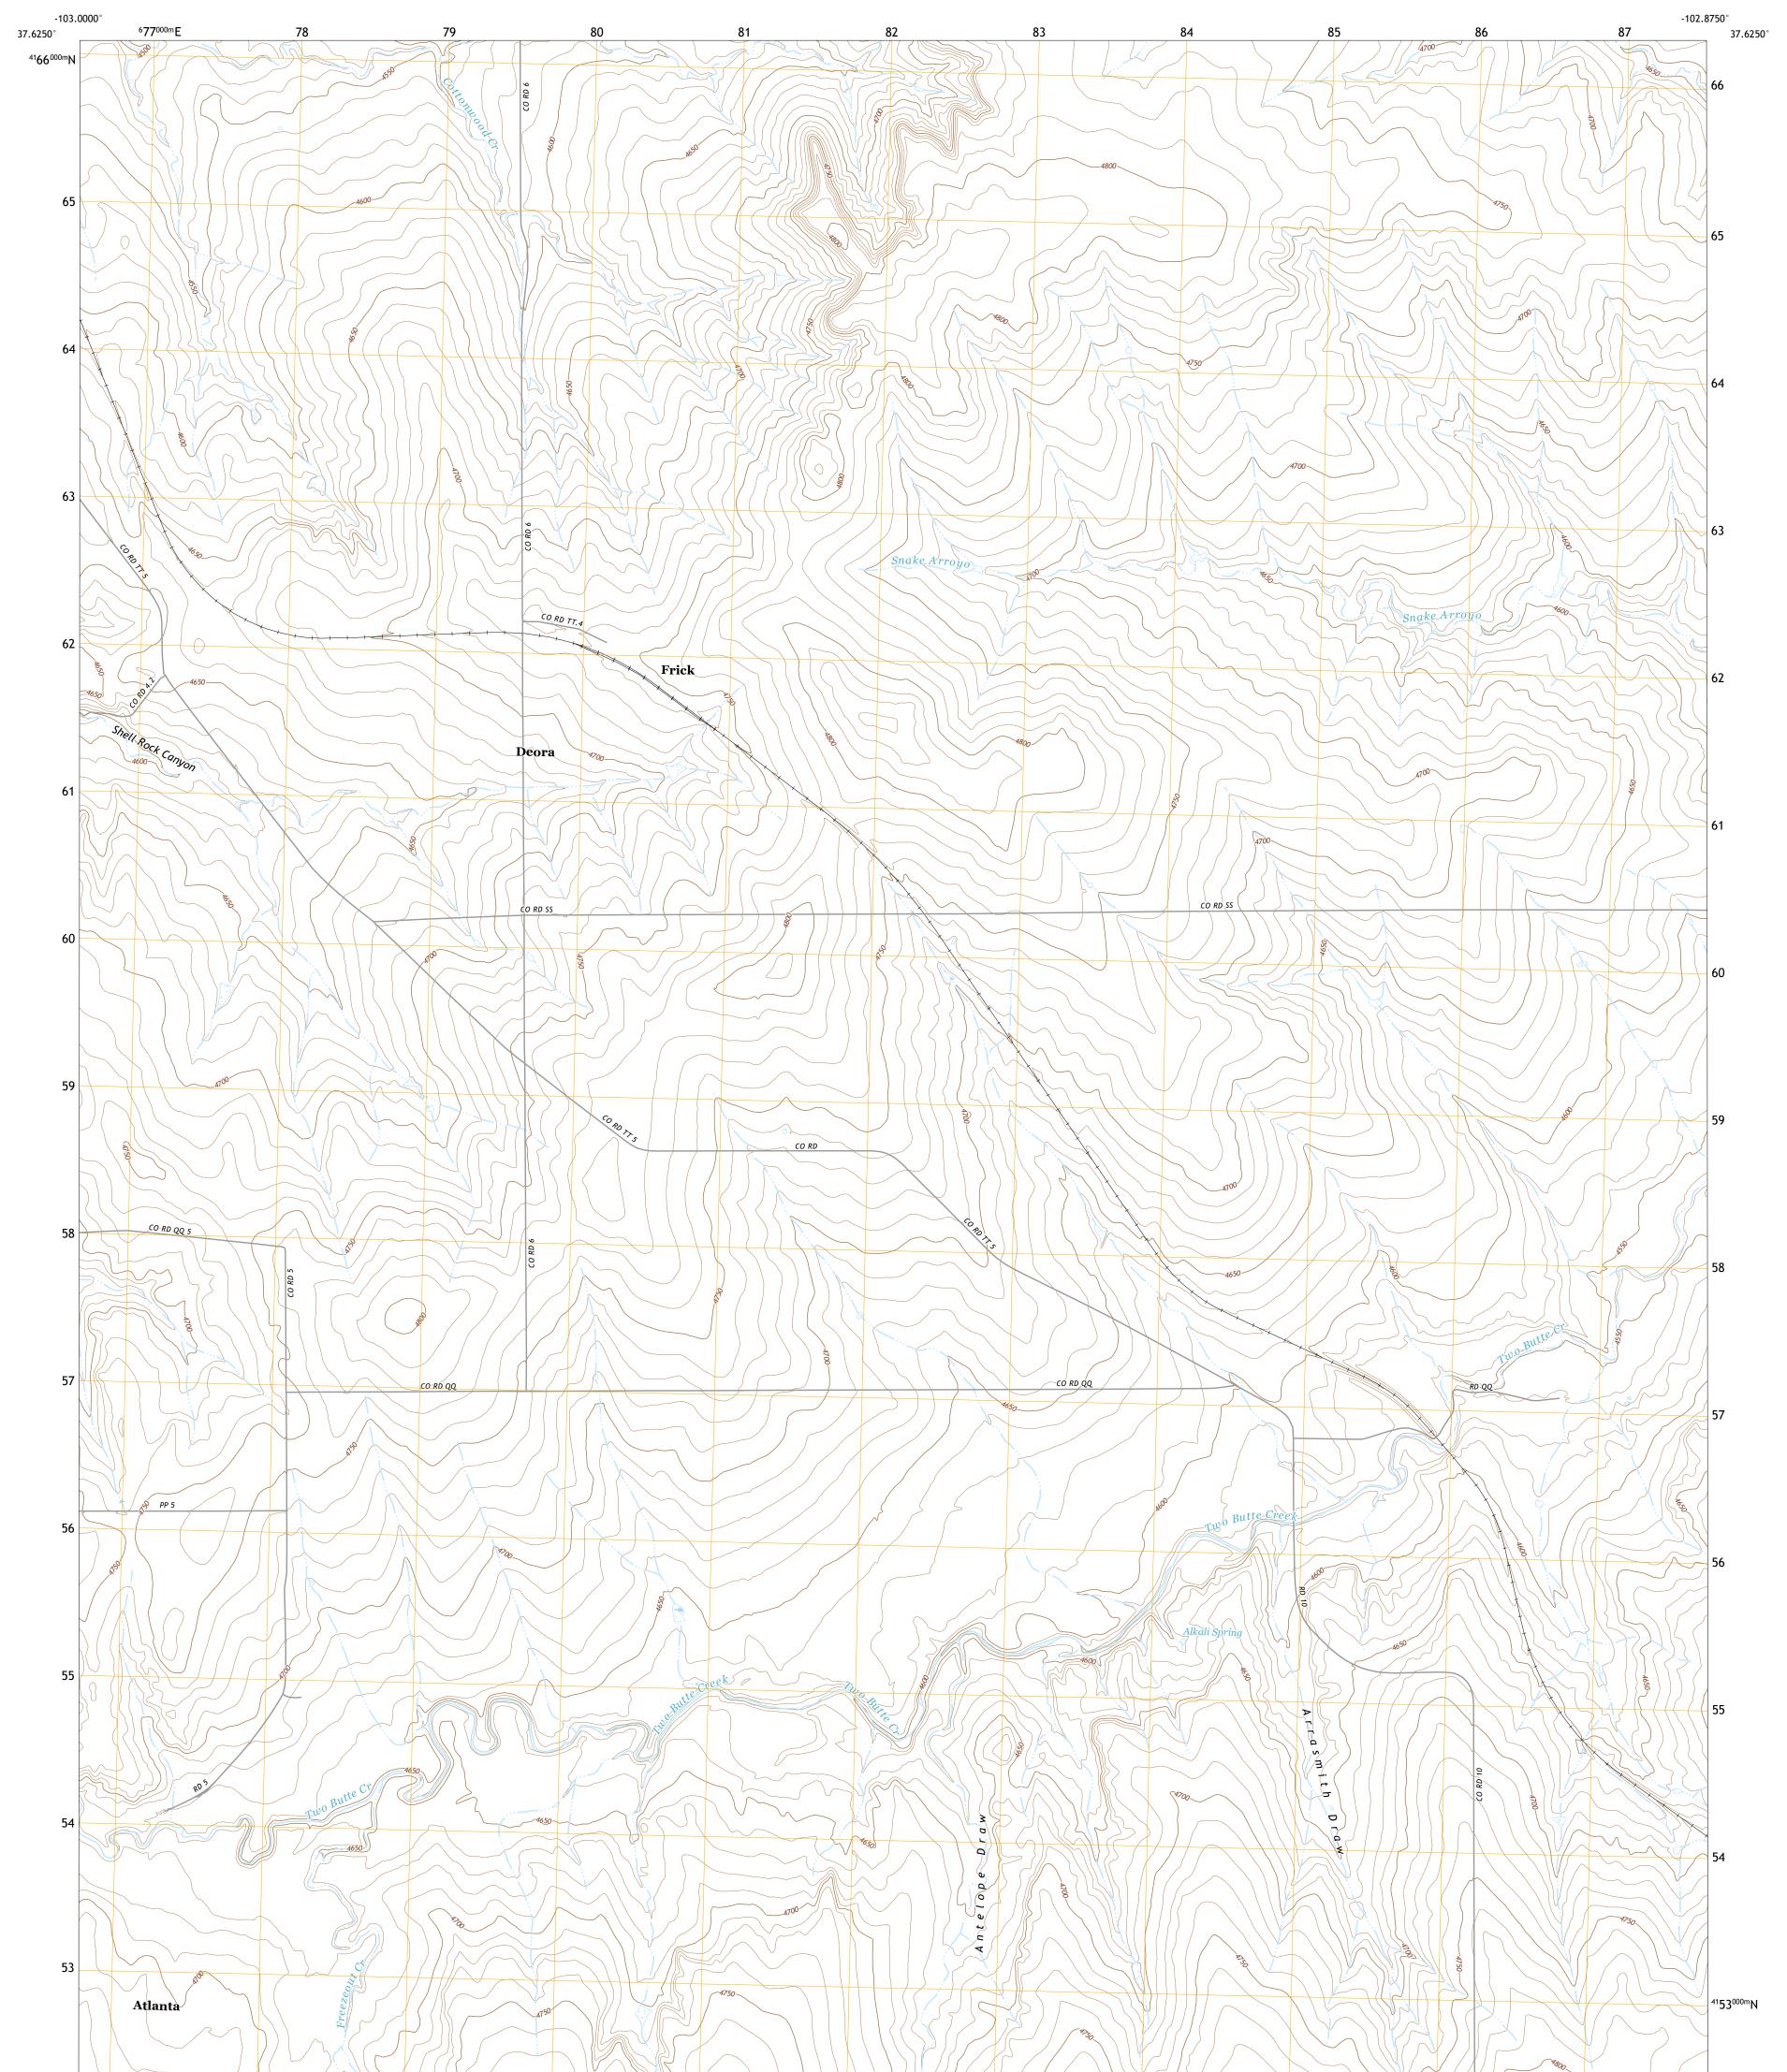

## U.S. DEPARTMENT OF THE INTERIOR U.S. GEOLOGICAL SURVEY

DEORA QUADRANGLE COLORADO - BACA COUNTY 7.5-MINUTE SERIES

Produced by the United States Geological Survey North American Datum of 1983 (NAD83) World Geodetic System of 1984 (WGS84). Projection and 1 000-meter grid:Universal Transverse Mercator, Zone 13S This map is not a legal document. Boundaries may be generalized for this map scale. Private lands within government reservations may not be shown. Obtain permission before entering private lands.