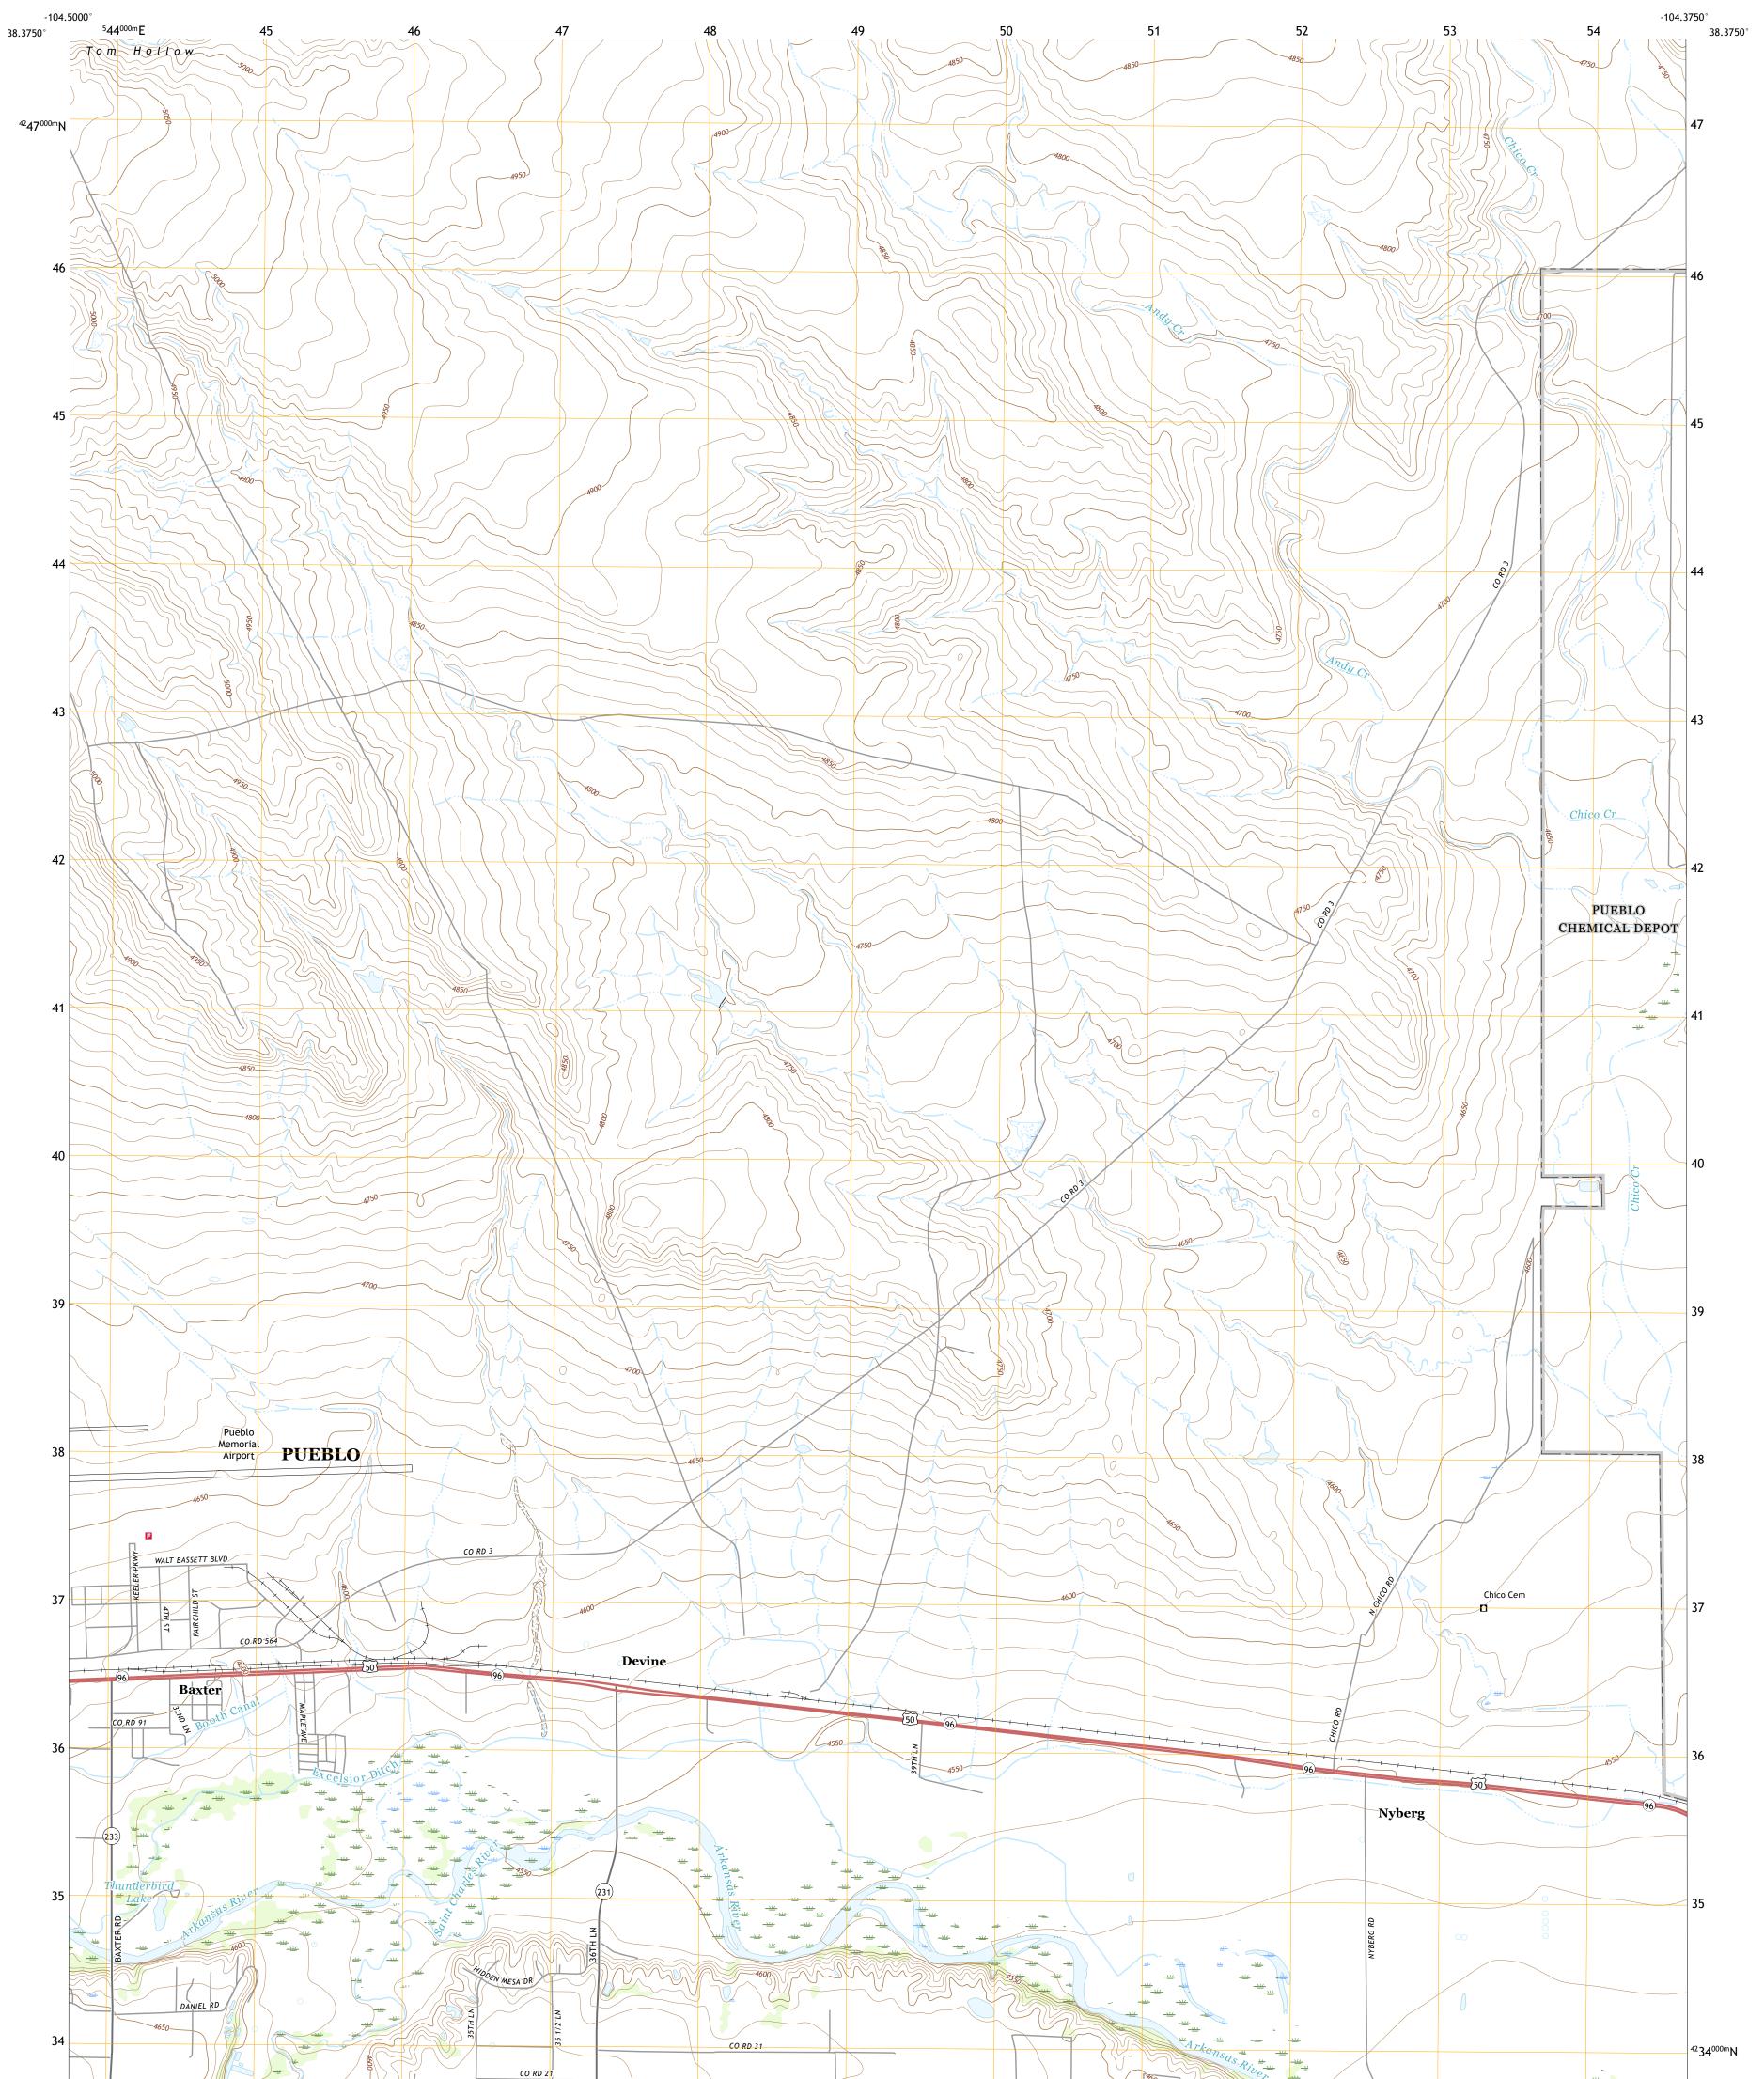

## U.S. DEPARTMENT OF THE INTERIOR U.S. GEOLOGICAL SURVEY

DEVINE QUADRANGLE COLORADO - PUEBLO COUNTY 7.5-MINUTE SERIES

Produced by the United States Geological Survey North American Datum of 1983 (NAD83) World Geodetic System of 1984 (WGS84). Projection and 1 000-meter grid:Universal Transverse Mercator, Zone 13S This map is not a legal document. Boundaries may be generalized for this map scale. Private lands within government reservations may not be shown. Obtain permission before entering private lands.

Imagery......NAIP, August 2017 - January 2018 Roads......ORIS, 1978 - 2016 Names......GNIS, 1978 - 2016 Hydrography......GNIS, 1978 - 2018 Contours.....National Hydrography Dataset, 1899 - 2018 Contours.....National Elevation Dataset, 2004 - 2007 Boundaries.....Multiple sources; see metadata file 2017 - 2018 Public Land Survey System......BLM, 2018 Wetlands......BLM, 2018