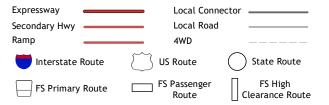

ROAD CLASSIFICATION

Check with local Forest Service unit for current travel conditions and restrictions.

DRY CREEK, CO