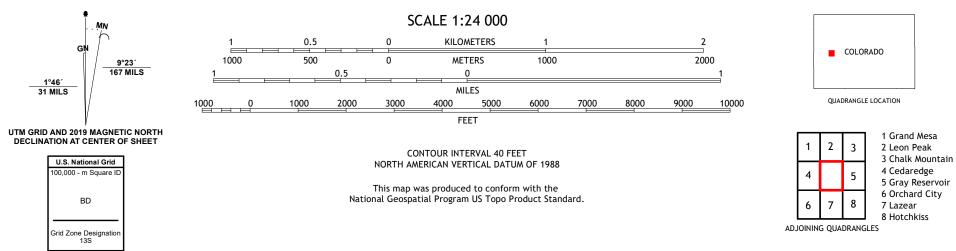

## U.S. DEPARTMENT OF THE INTERIOR U.S. GEOLOGICAL SURVEY

RUNIST STRAFT

DRY CREEK QUADRANGLE COLORADO - DELTA COUNTY 7.5-MINUTE SERIES

Produced by the United States Geological Survey North American Datum of 1983 (NAD83) World Geodetic System of 1984 (WGS84). Projection and 1 000-meter grid:Universal Transverse Mercator, Zone 13S This map is not a legal document. Boundaries may be generalized for this map scale. Private lands within government reservations may not be shown. Obtain permission before entering private lands.