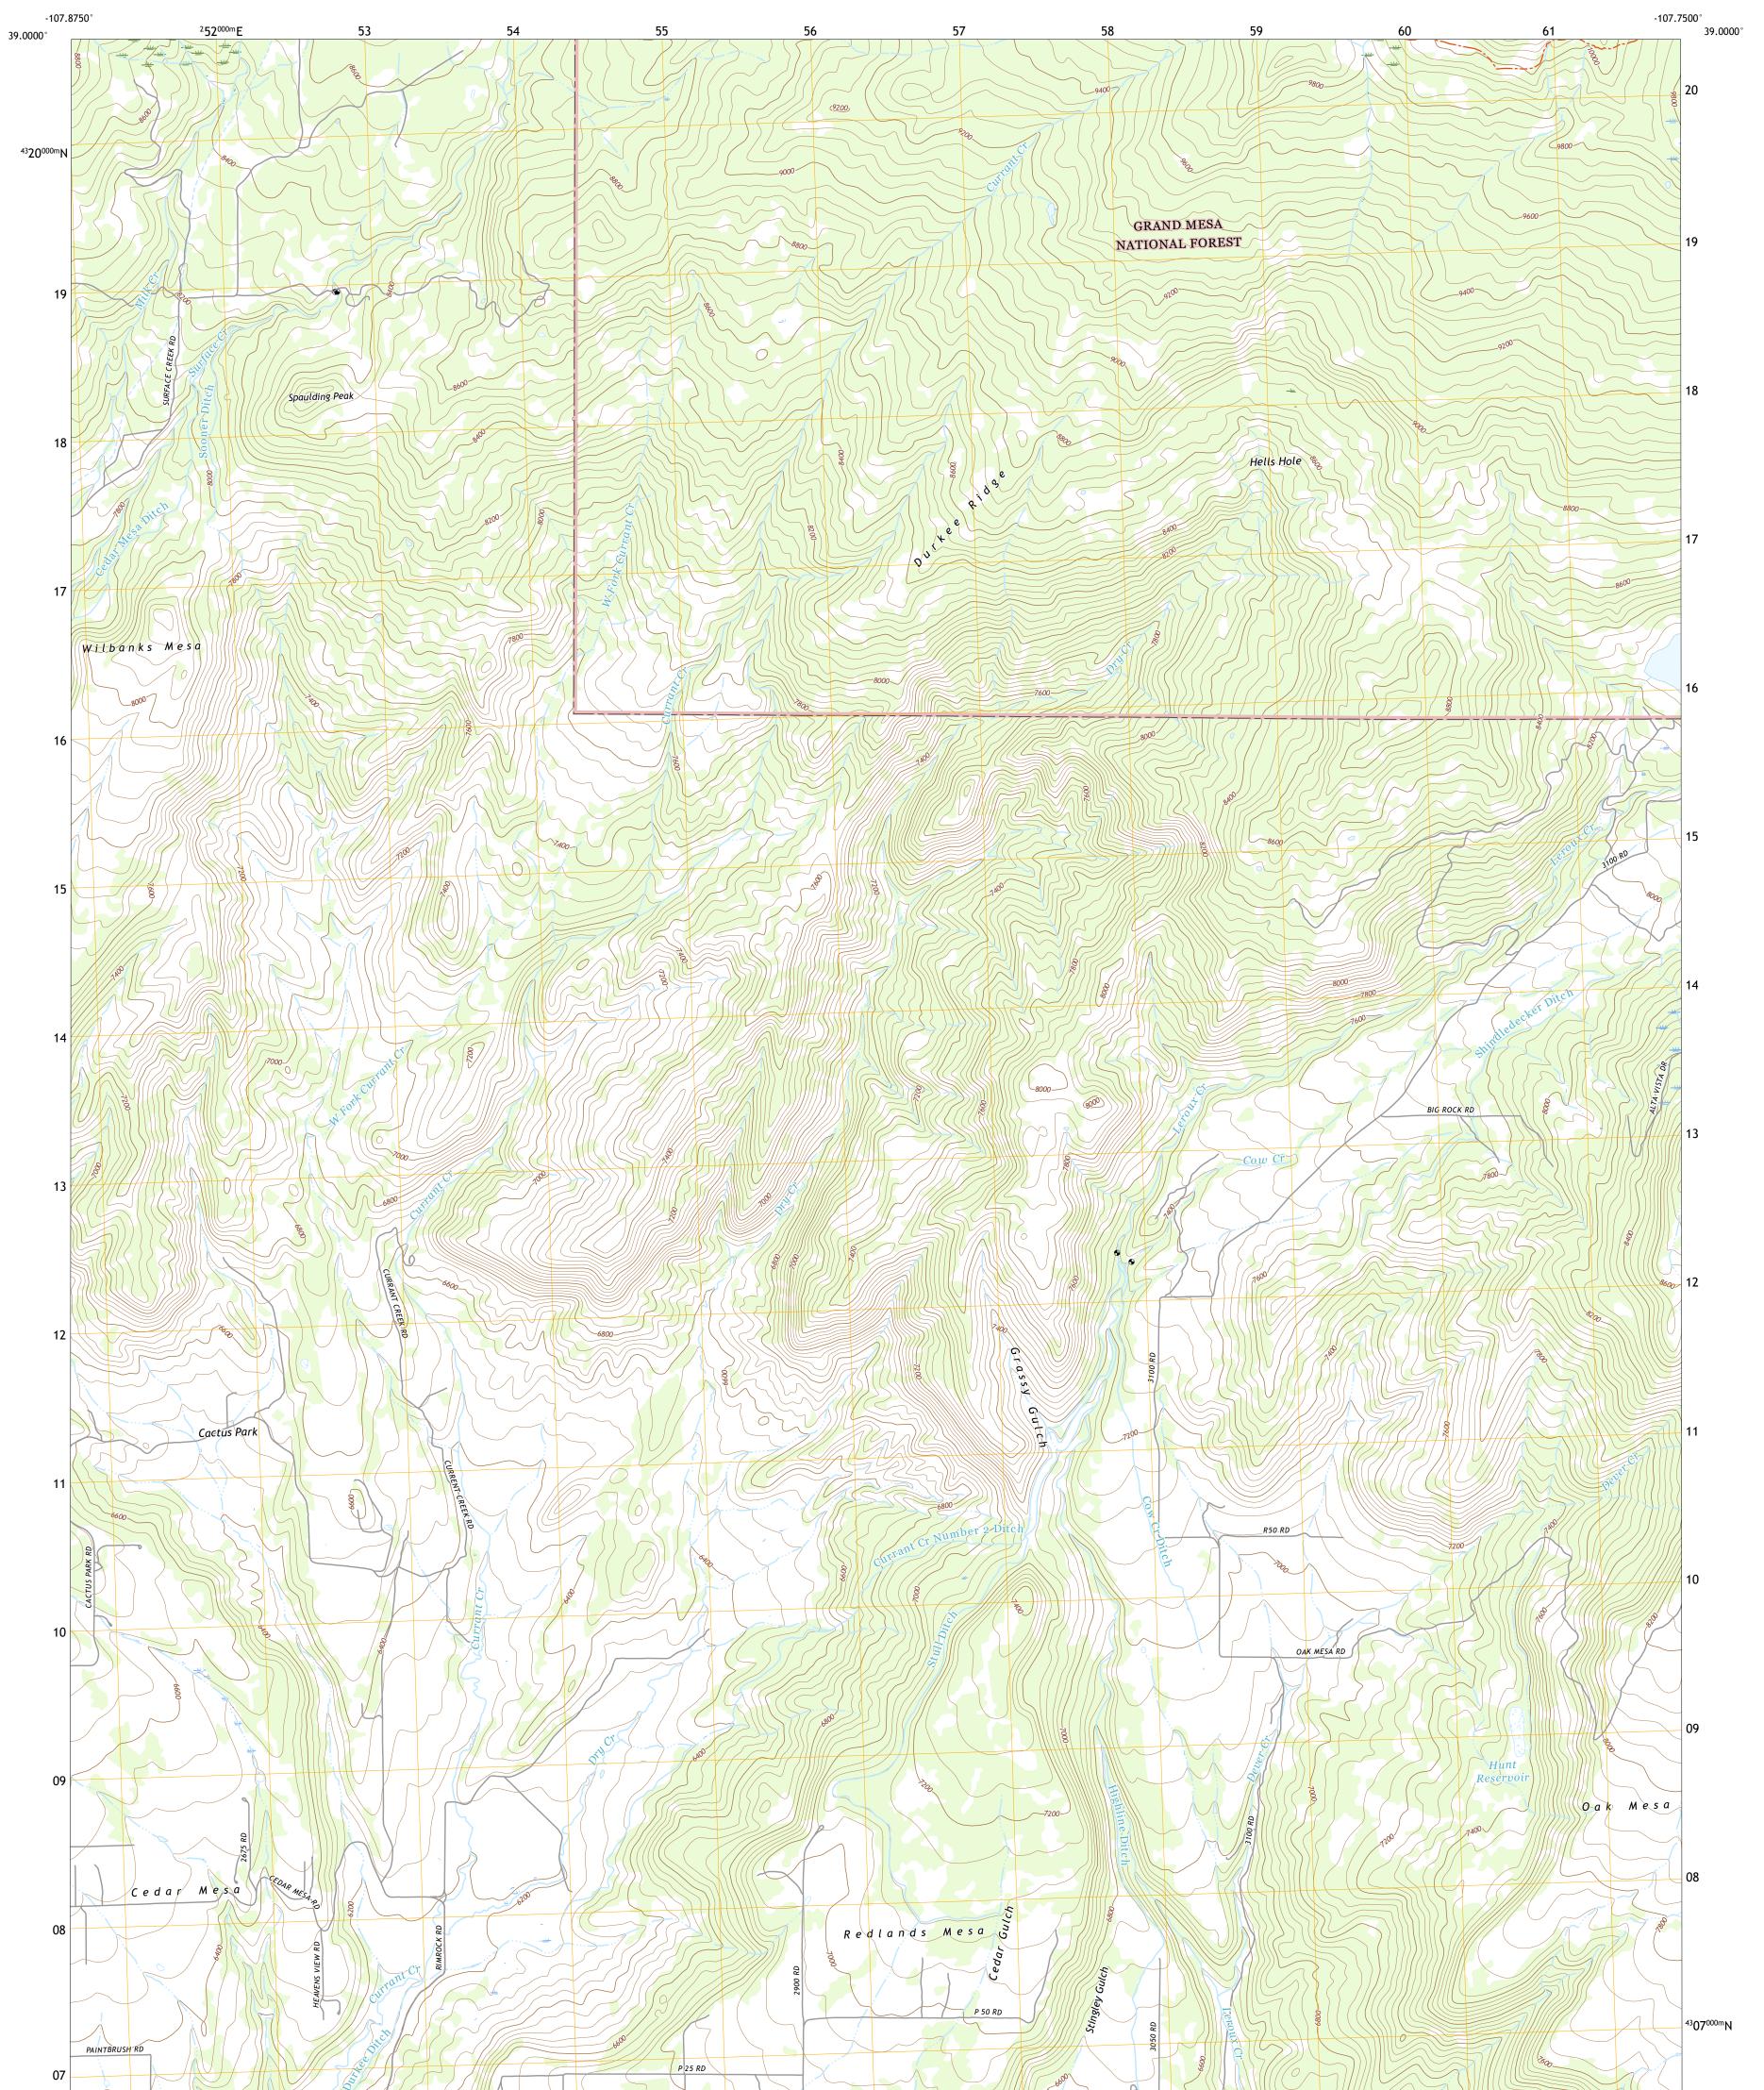

## U.S. DEPARTMENT OF THE INTERIOR U.S. GEOLOGICAL SURVEY

RUNIST STRAFT

DRY CREEK QUADRANGLE COLORADO - DELTA COUNTY 7.5-MINUTE SERIES

Produced by the United States Geological Survey North American Datum of 1983 (NAD83) World Geodetic System of 1984 (WGS84). Projection and 1 000-meter grid:Universal Transverse Mercator, Zone 13S This map is not a legal document. Boundaries may be generalized for this map scale. Private lands within government reservations may not be shown. Obtain permission before entering private lands.