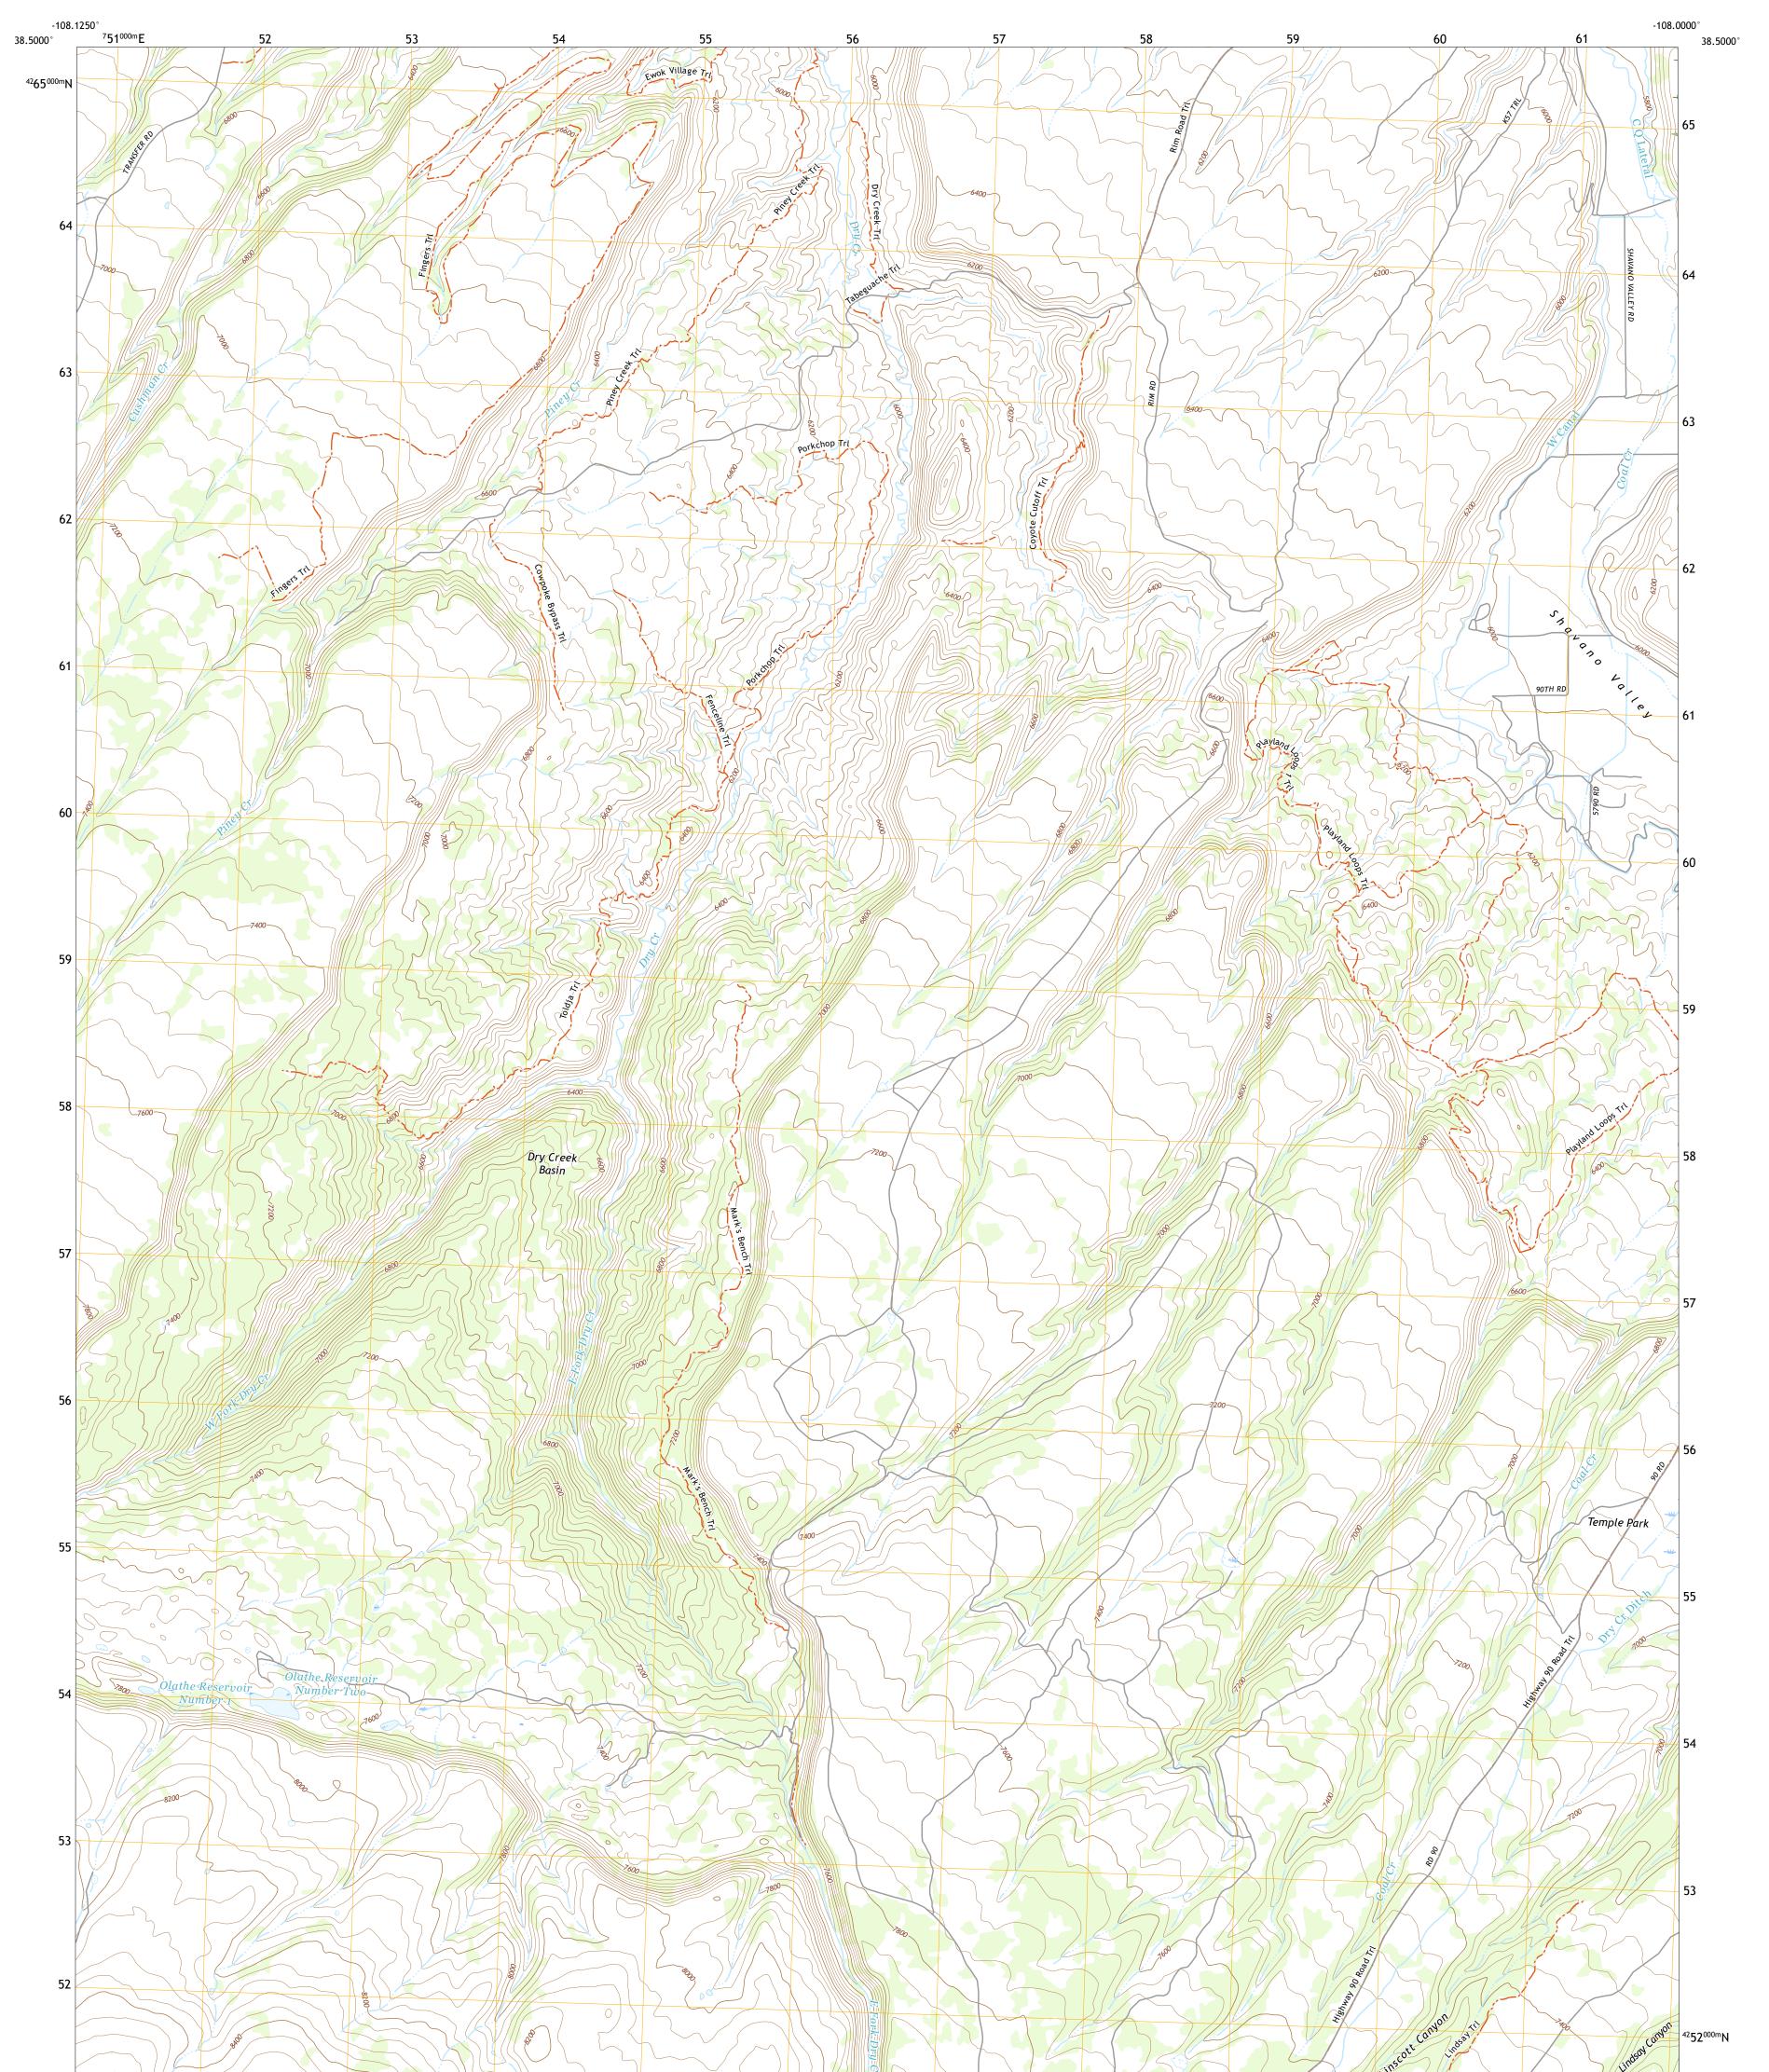

## U.S. DEPARTMENT OF THE INTERIOR U.S. GEOLOGICAL SURVEY

DRY CREEK BASIN QUADRANGLE COLORADO - MONTROSE COUNTY 7.5-MINUTE SERIES

**Produced by the United States Geological Survey** North American Datum of 1983 (NAD83) World Geodetic System of 1984 (WGS84). Projection and 1 000-meter grid:Universal Transverse Mercator, Zone 12S This map is not a legal document. Boundaries may be generalized for this map scale. Private lands within government reservations may not be shown. Obtain permission before entering private lands.

Imagery......NAIP, August 2017 - January 2018 Roads......Q016 Names......GNIS, 1978 - 2020 Hydrography......Sational Hydrography Dataset, 2002 - 2019 Contours.....National Elevation Dataset, 2021 Boundaries......Multiple sources; see metadata file 2019 - 2021 Public Land Survey System......BLM, 2021 Wetlands......BLM, 2021