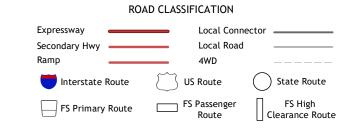

Check with local Forest Service unit for current travel conditions and restrictions.

1 La Plata 2 Monument Hill

3 Hermosa

4 Hesperus 5 Durango East

6 Kline 7 Basin Mountain

8 Loma Linda

DURANGO WEST, CO