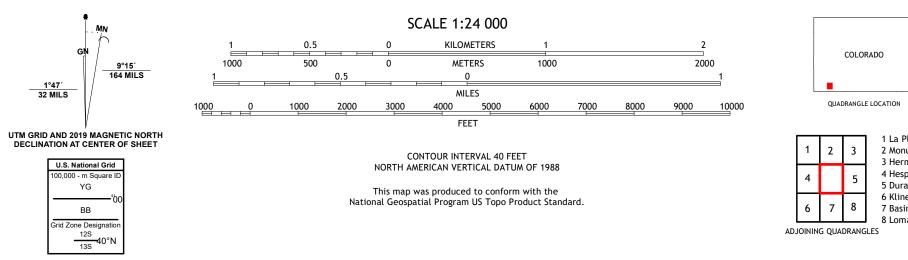

Check with local Forest Service unit for current travel conditions and restrictions.

1 La Plata 2 Monument Hill

3 Hermosa

4 Hesperus 5 Durango East

6 Kline 7 Basin Mountain

8 Loma Linda

DURANGO WEST, CO