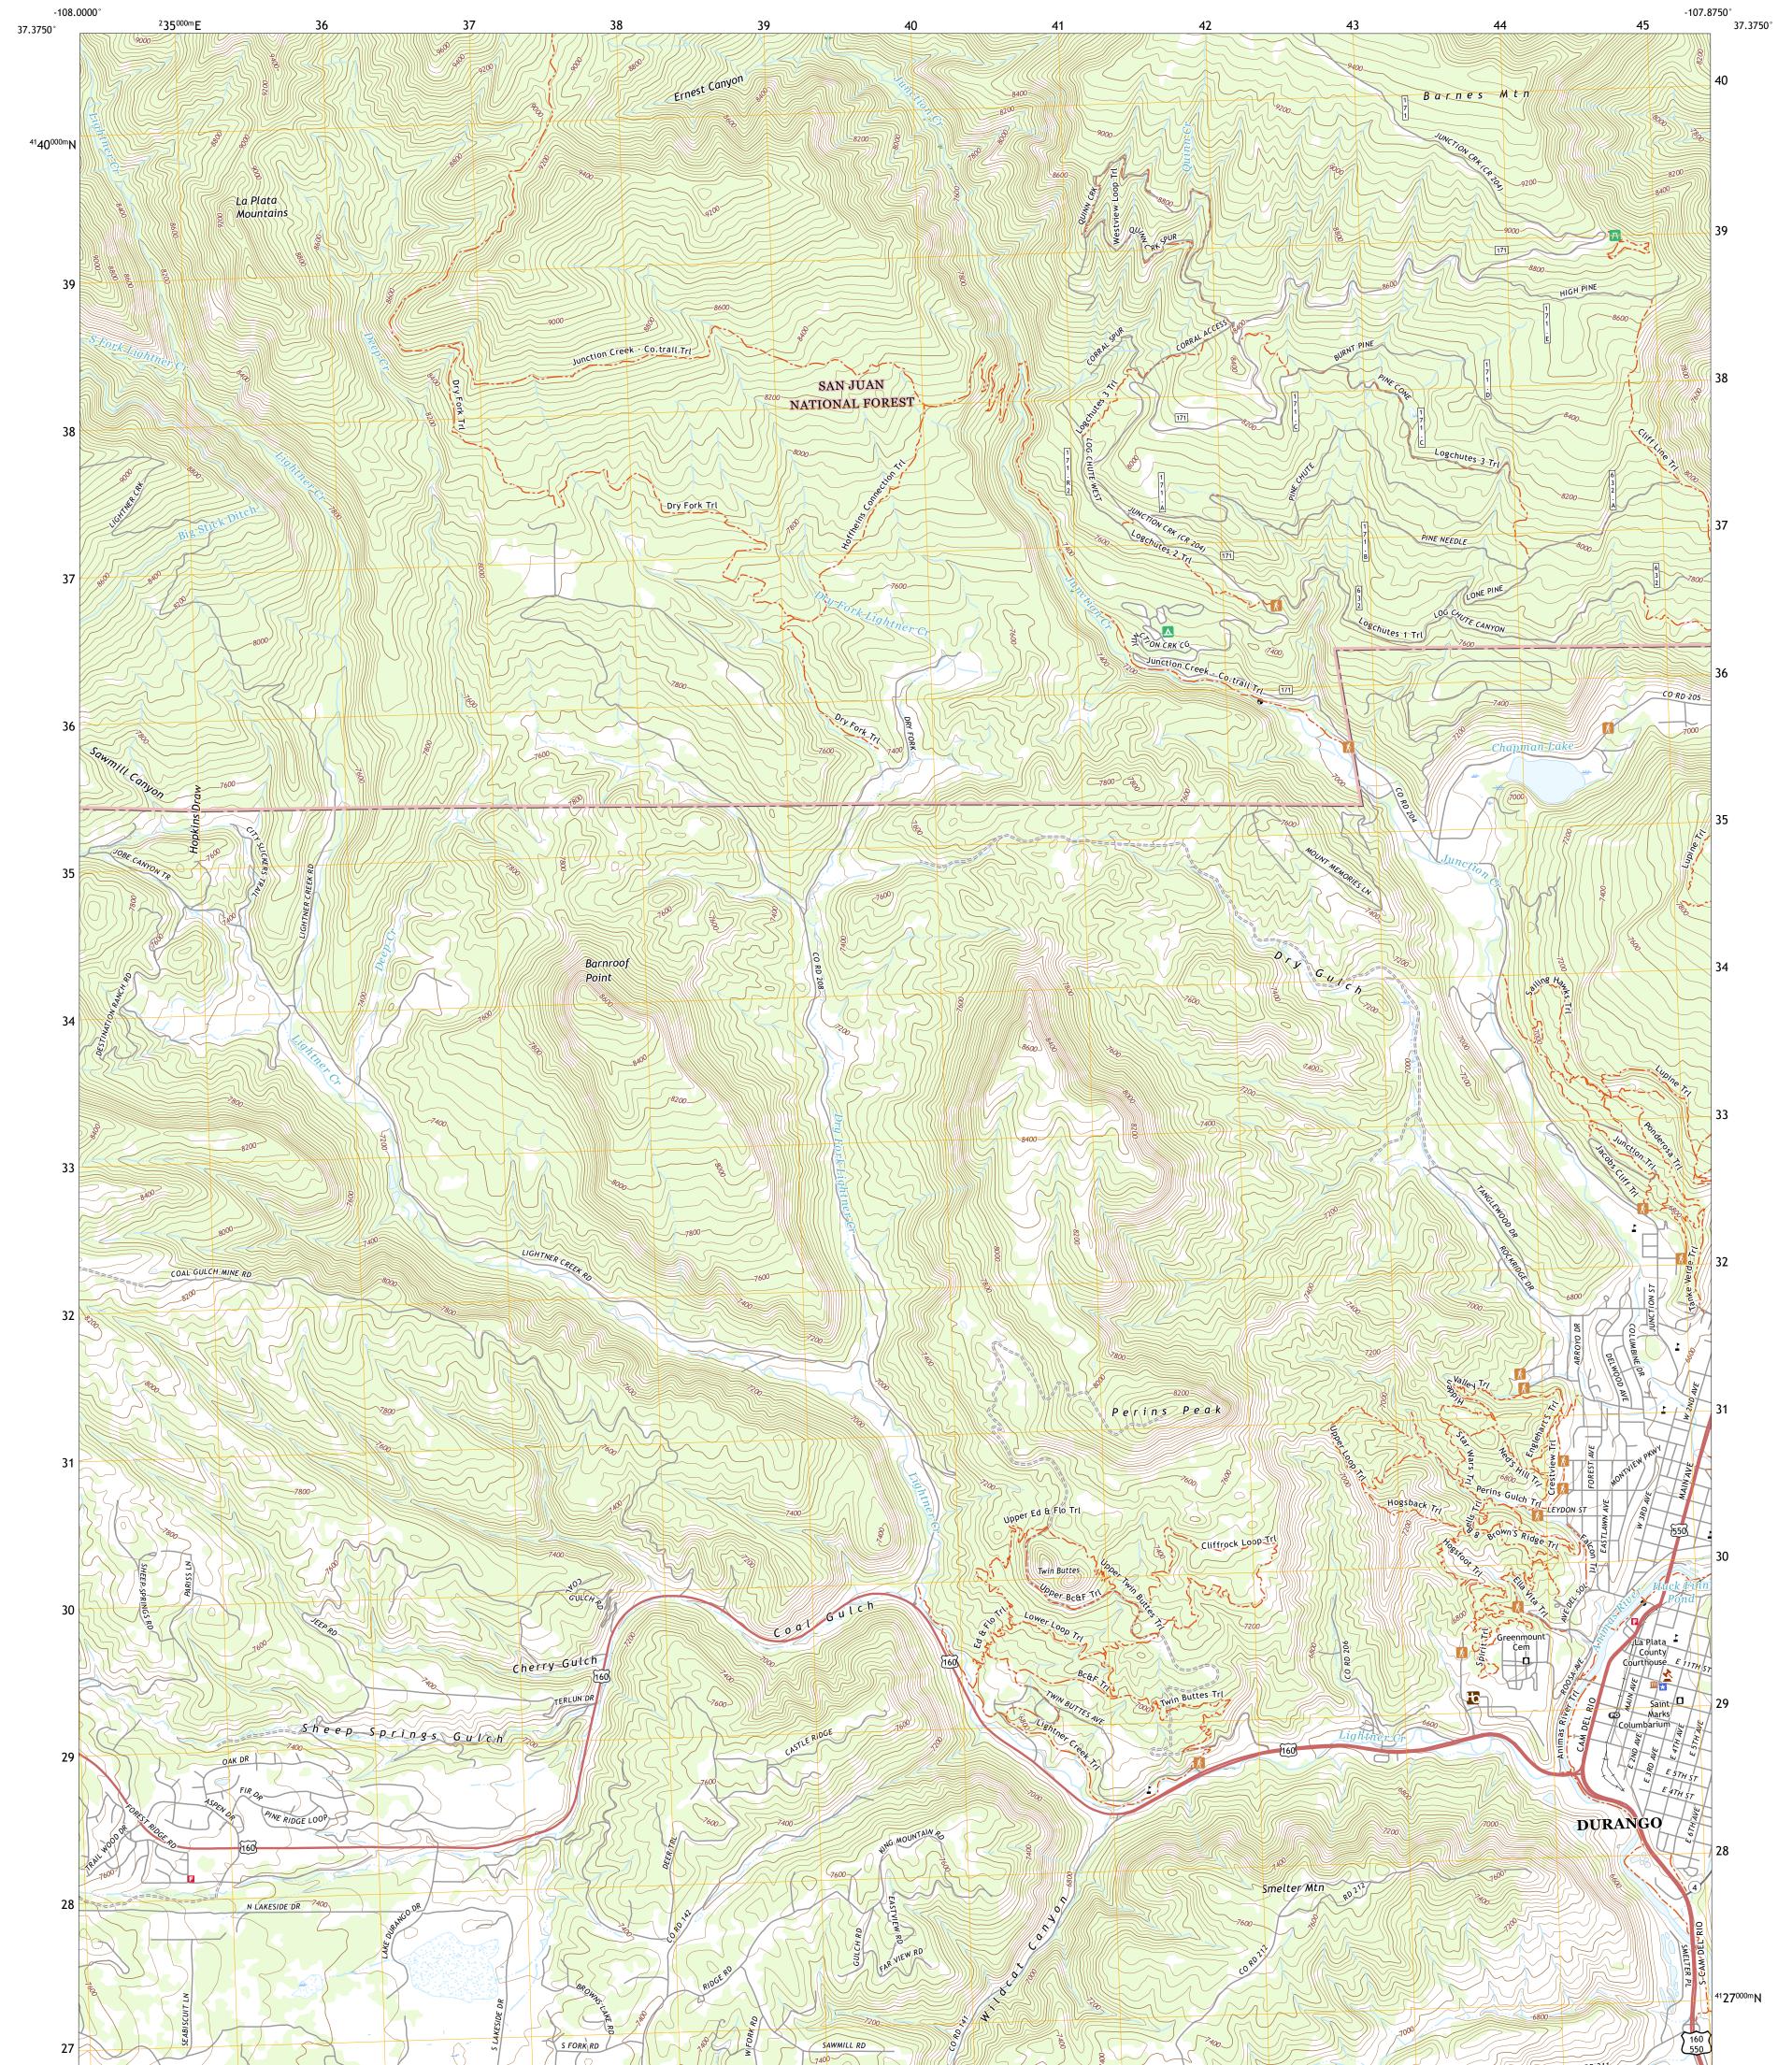

The National Map US Topo

UTS STRIKE

DURANGO WEST QUADRANGLE COLORADO - LA PLATA COUNTY 7.5-MINUTE SERIES

Produced by the United States Geological Survey North American Datum of 1983 (NAD83) World Geodetic System of 1984 (WGS84). Projection and 1 000-meter grid:Universal Transverse Mercator, Zone 12S\13S This map is not a legal document. Boundaries may be generalized for this map scale. Private lands within government reservations may not be shown. Obtain permission before entering private lands.