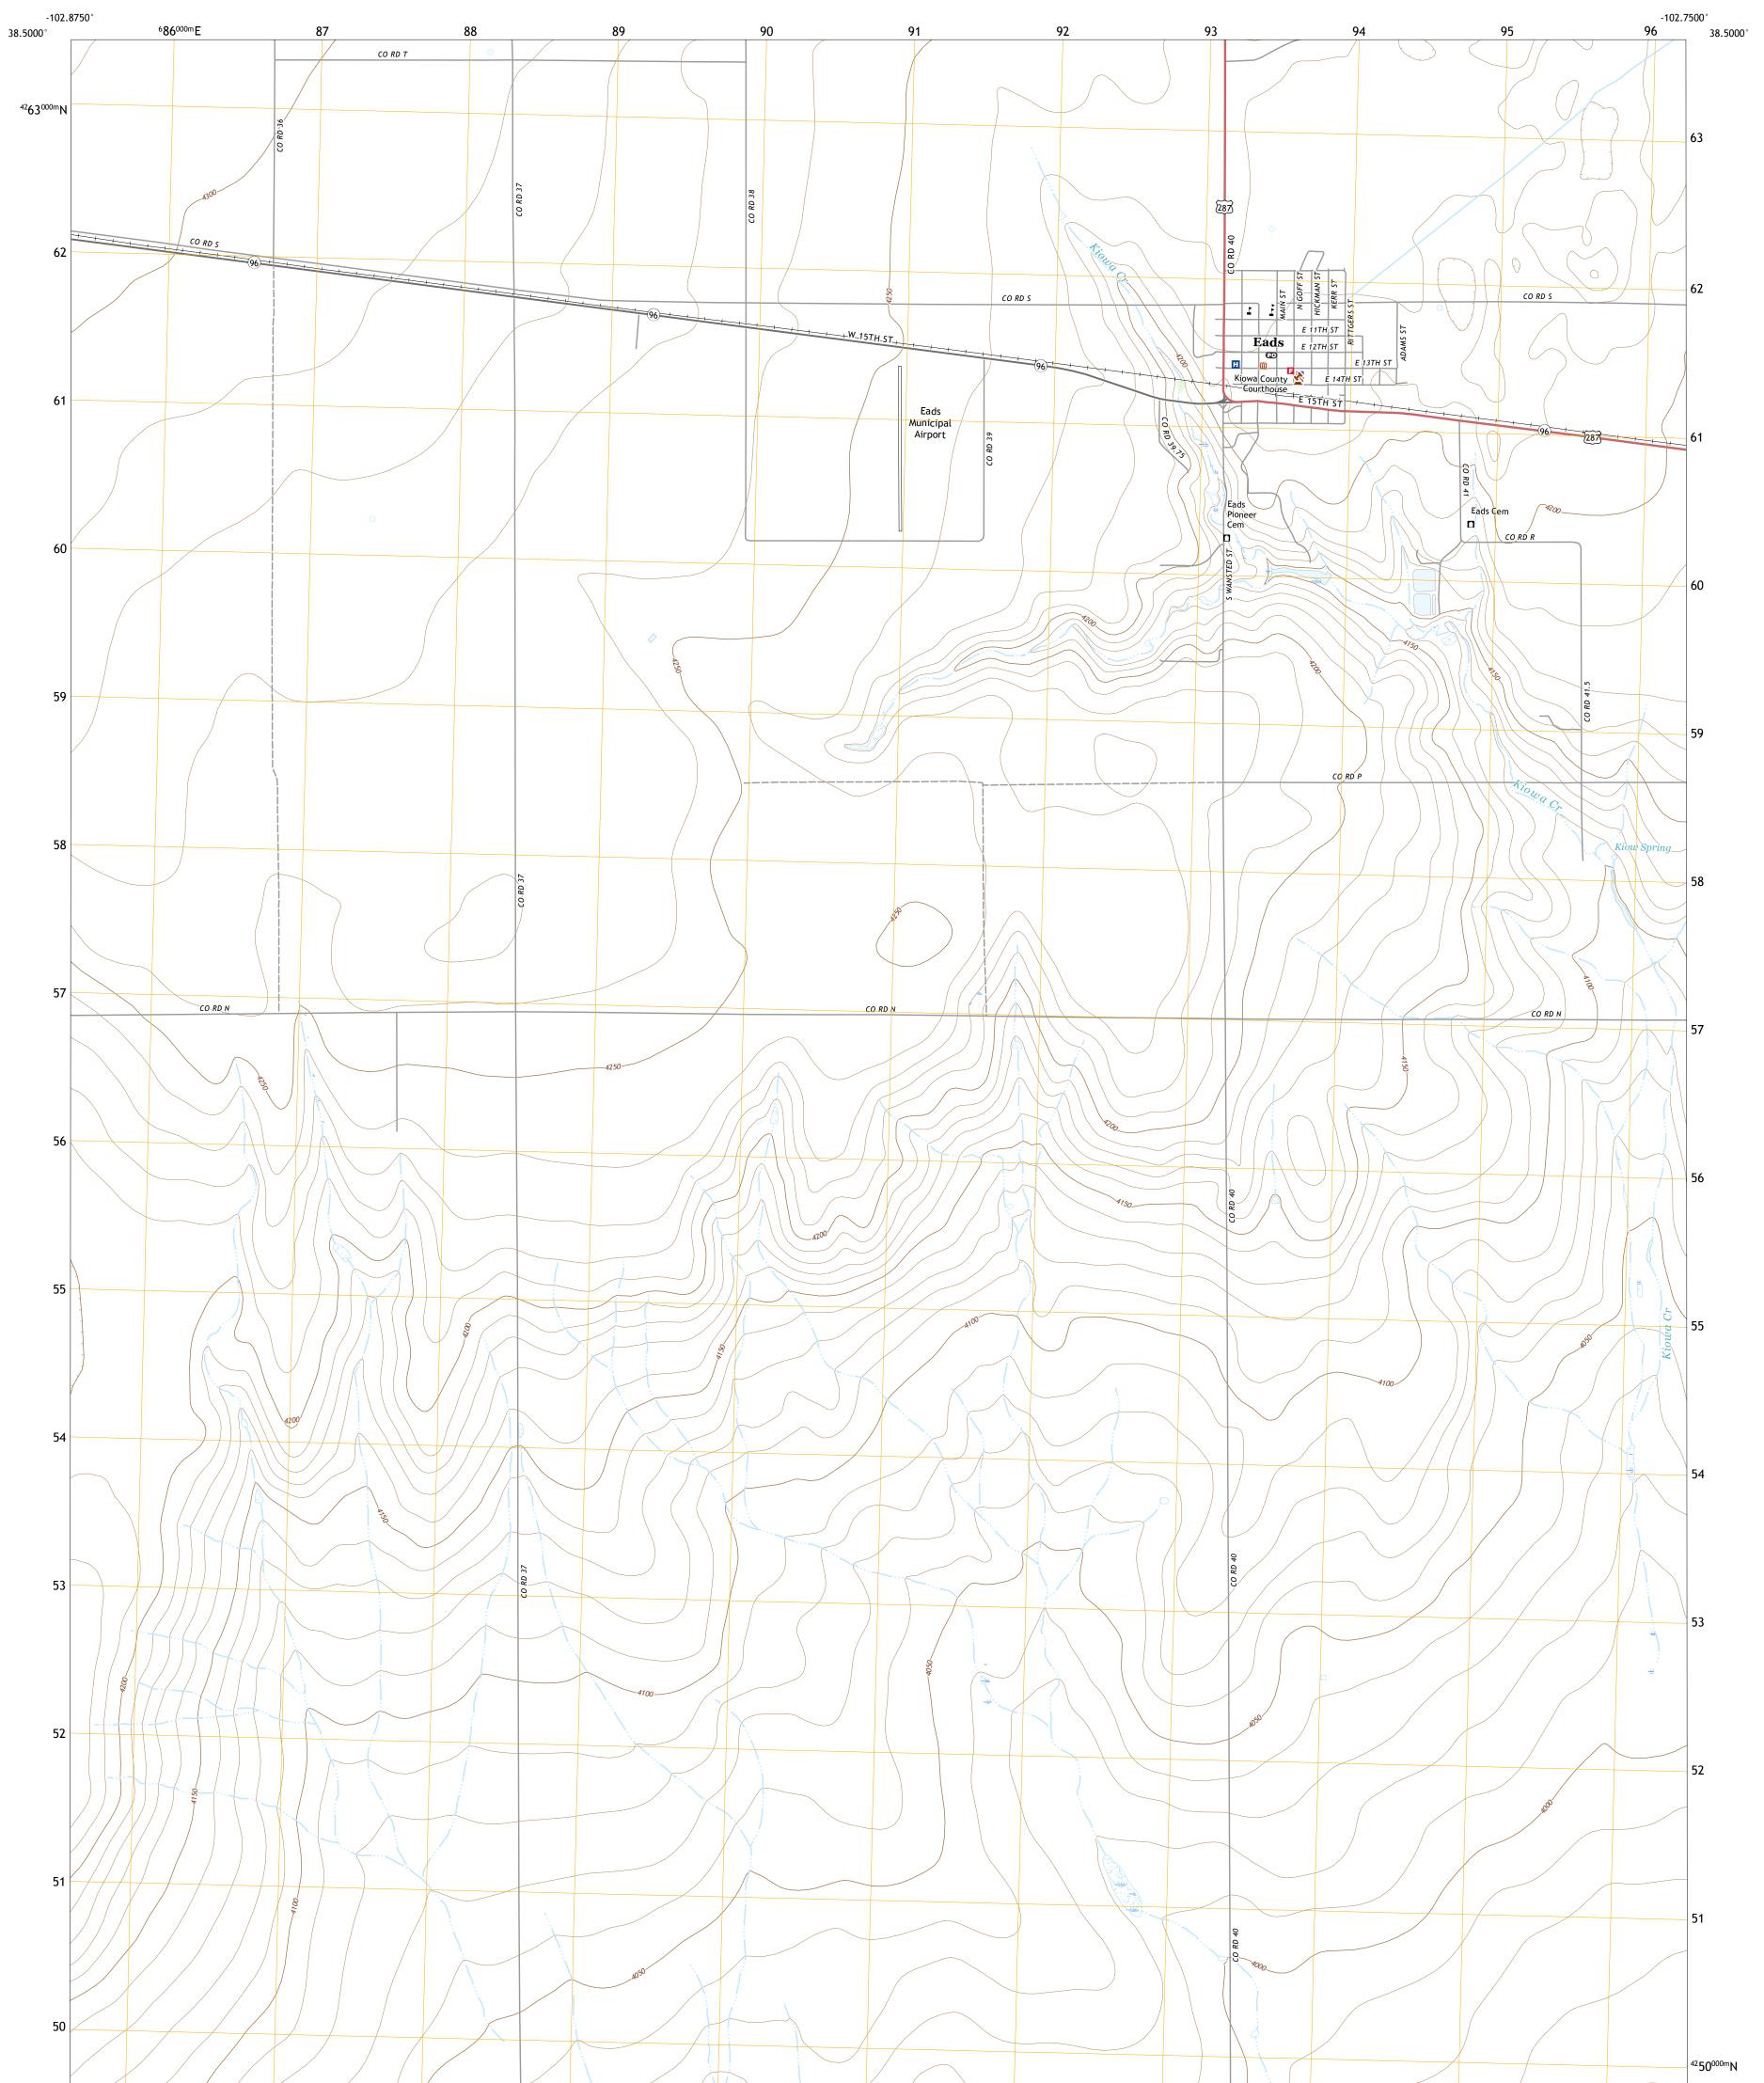

EADS QUADRANGLE COLORADO - KIOWA COUNTY 7.5-MINUTE SERIES

Produced by the United States Geological Survey North American Datum of 1983 (NAD83) World Geodetic System of 1984 (WGS84). Projection and 1 000-meter grid:Universal Transverse Mercator, Zone 13S This map is not a legal document. Boundaries may be generalized for this map scale. Private lands within government reservations may not be shown. Obtain permission before entering private lands.

 Imagery......NAIP, August 2017 - October 2017

 Roads......U.S.
 Census
 Bureau,
 2016

 Names.....GNIS, 1978 - 2019

 Hydrography.....National
 Hydrography Dataset,
 2002 - 2018

 Contours.....National
 Elevation
 Dataset,
 2007

 Boundaries.....Multiple
 sources; see
 metadata
 file
 2017 - 2018

 Public
 Land
 Survey
 System.......BLM,
 2018

 Wetlands......FWS
 National
 Wetlands
 Inventory
 1975