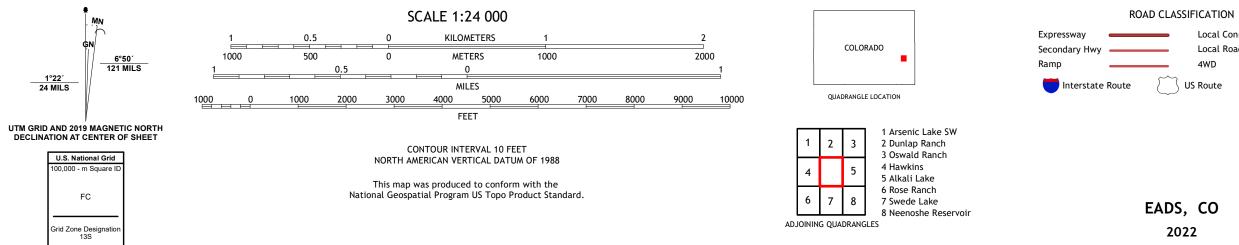

## U.S. DEPARTMENT OF THE INTERIOR U.S. GEOLOGICAL SURVEY

EADS QUADRANGLE COLORADO - KIOWA COUNTY 7.5-MINUTE SERIES

Produced by the United States Geological Survey North American Datum of 1983 (NAD83) World Geodetic System of 1984 (WGS84). Projection and 1 000-meter grid:Universal Transverse Mercator, Zone 13S This map is not a legal document. Boundaries may be generalized for this map scale. Private lands within government reservations may not be shown. Obtain permission before entering private lands.