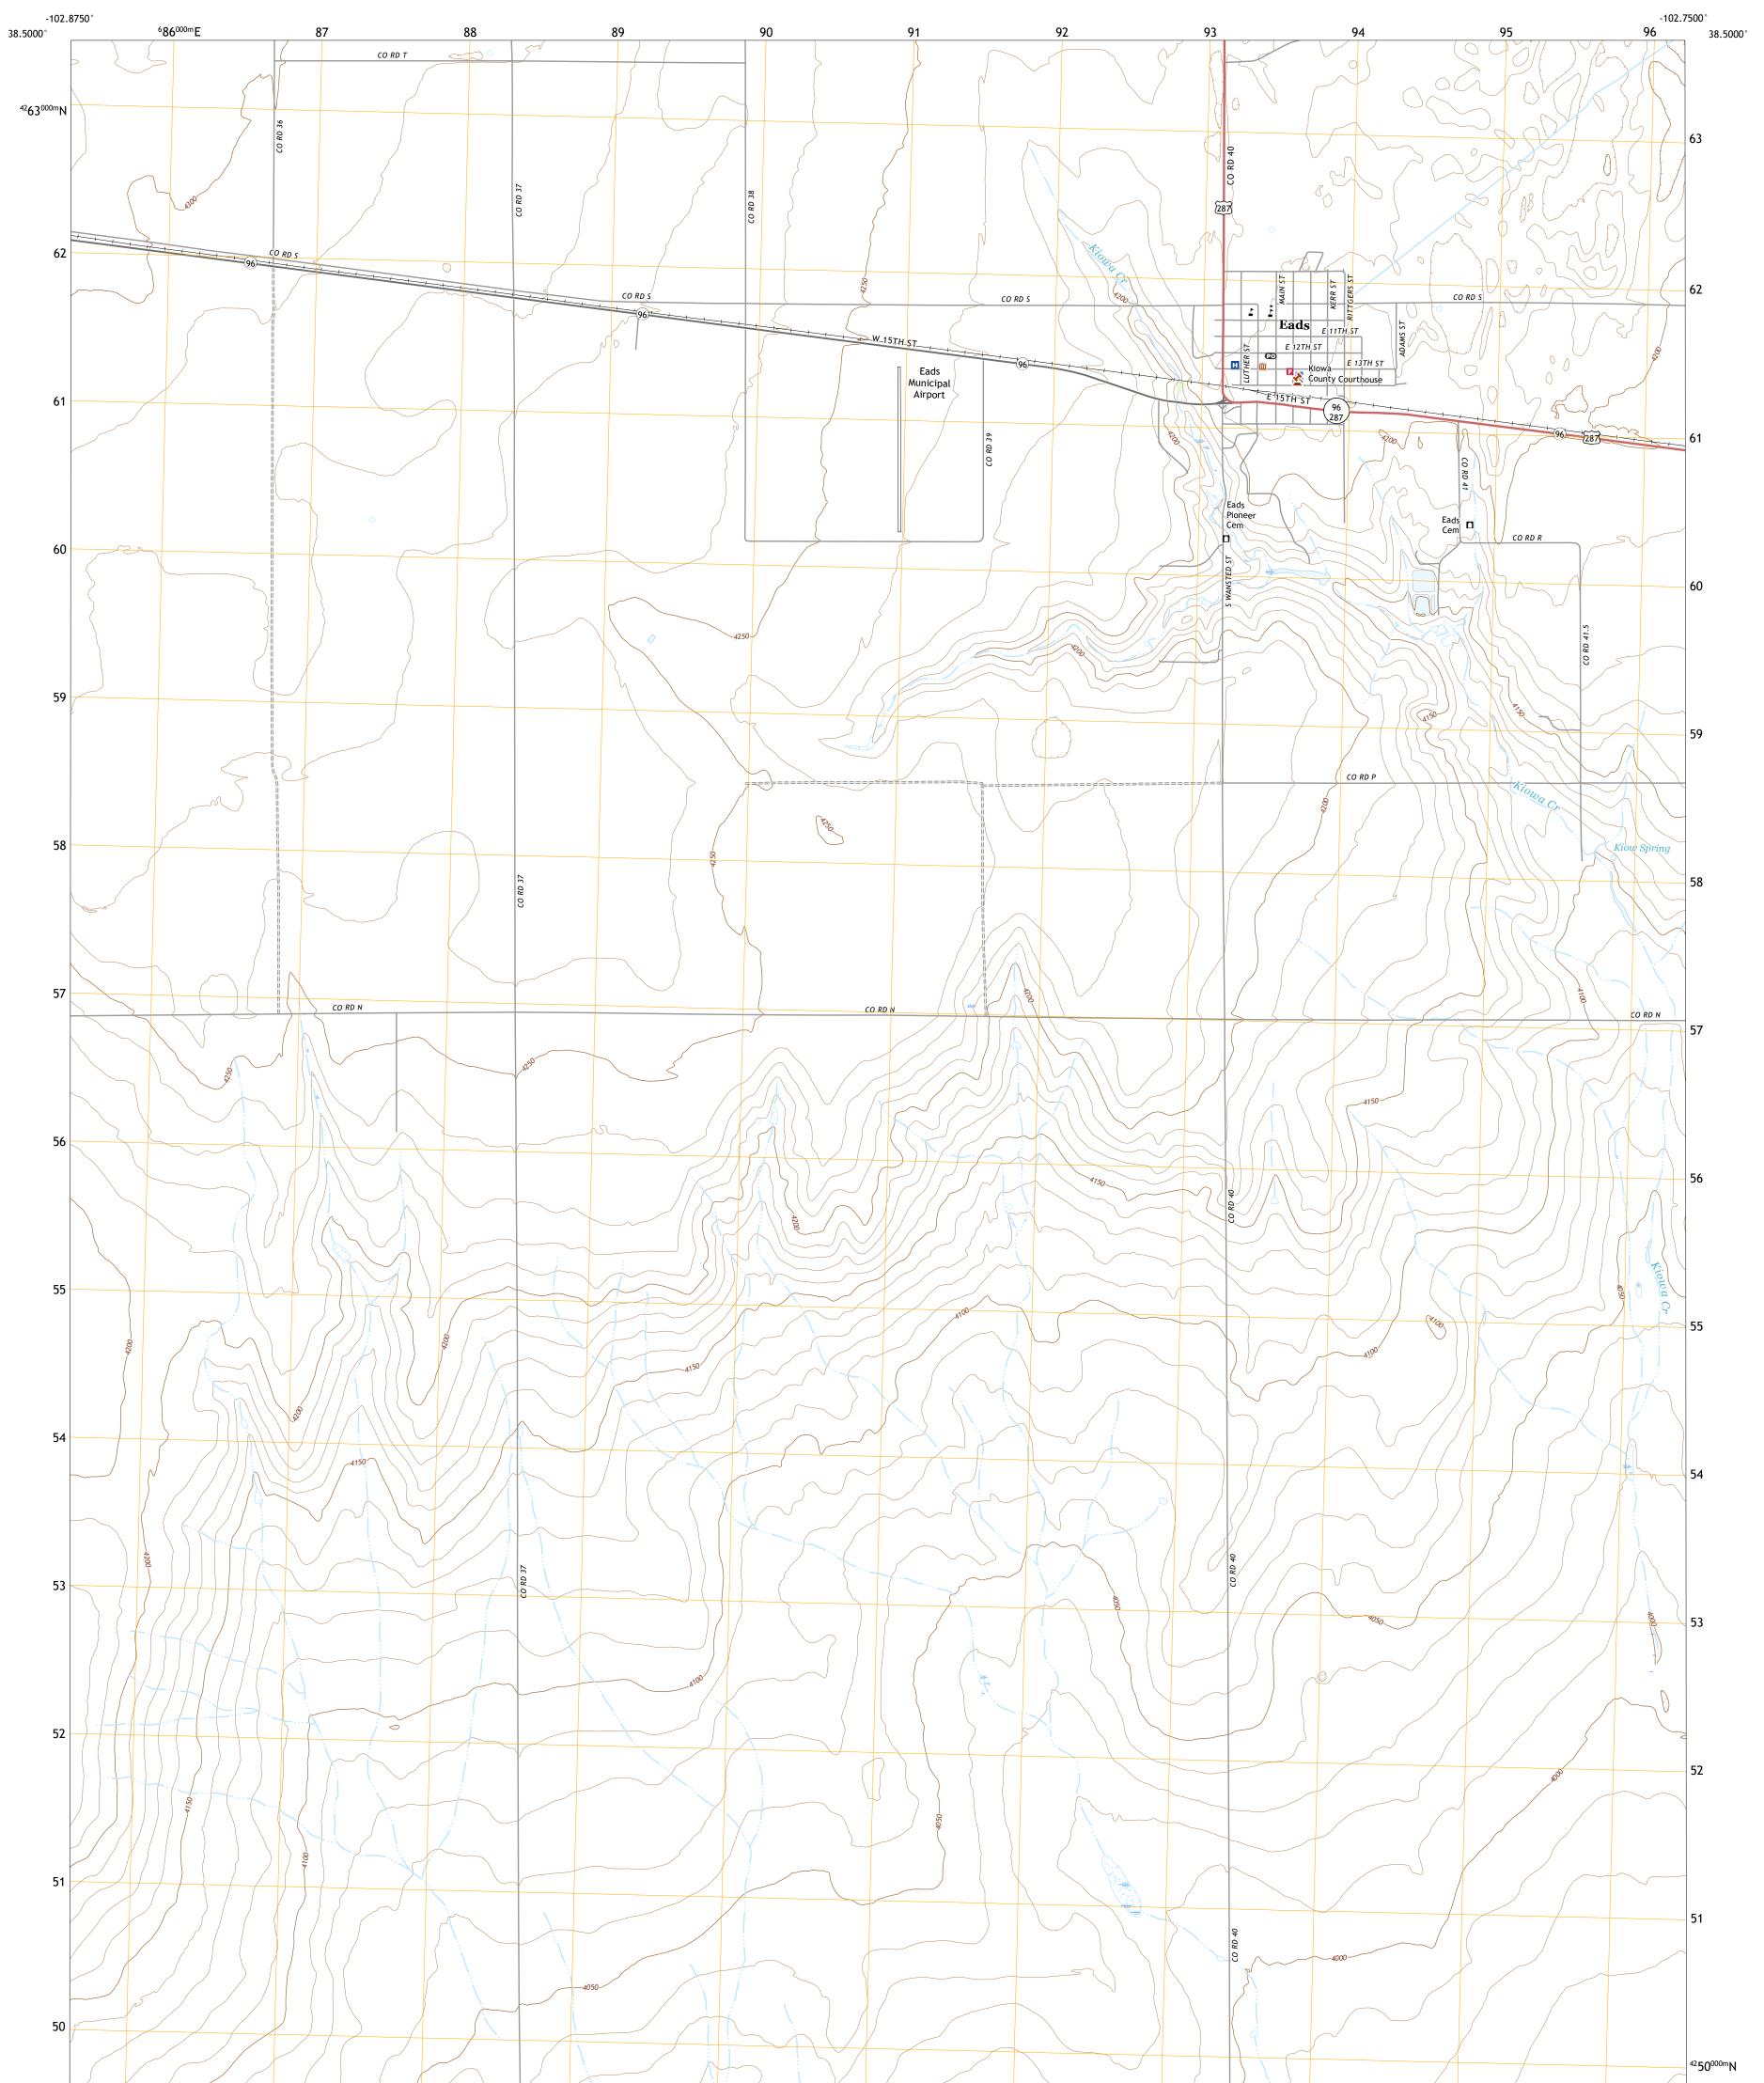

## U.S. DEPARTMENT OF THE INTERIOR U.S. GEOLOGICAL SURVEY

EADS QUADRANGLE COLORADO - KIOWA COUNTY 7.5-MINUTE SERIES

Produced by the United States Geological Survey North American Datum of 1983 (NAD83) World Geodetic System of 1984 (WGS84). Projection and 1 000-meter grid:Universal Transverse Mercator, Zone 13S This map is not a legal document. Boundaries may be generalized for this map scale. Private lands within government reservations may not be shown. Obtain permission before entering private lands.