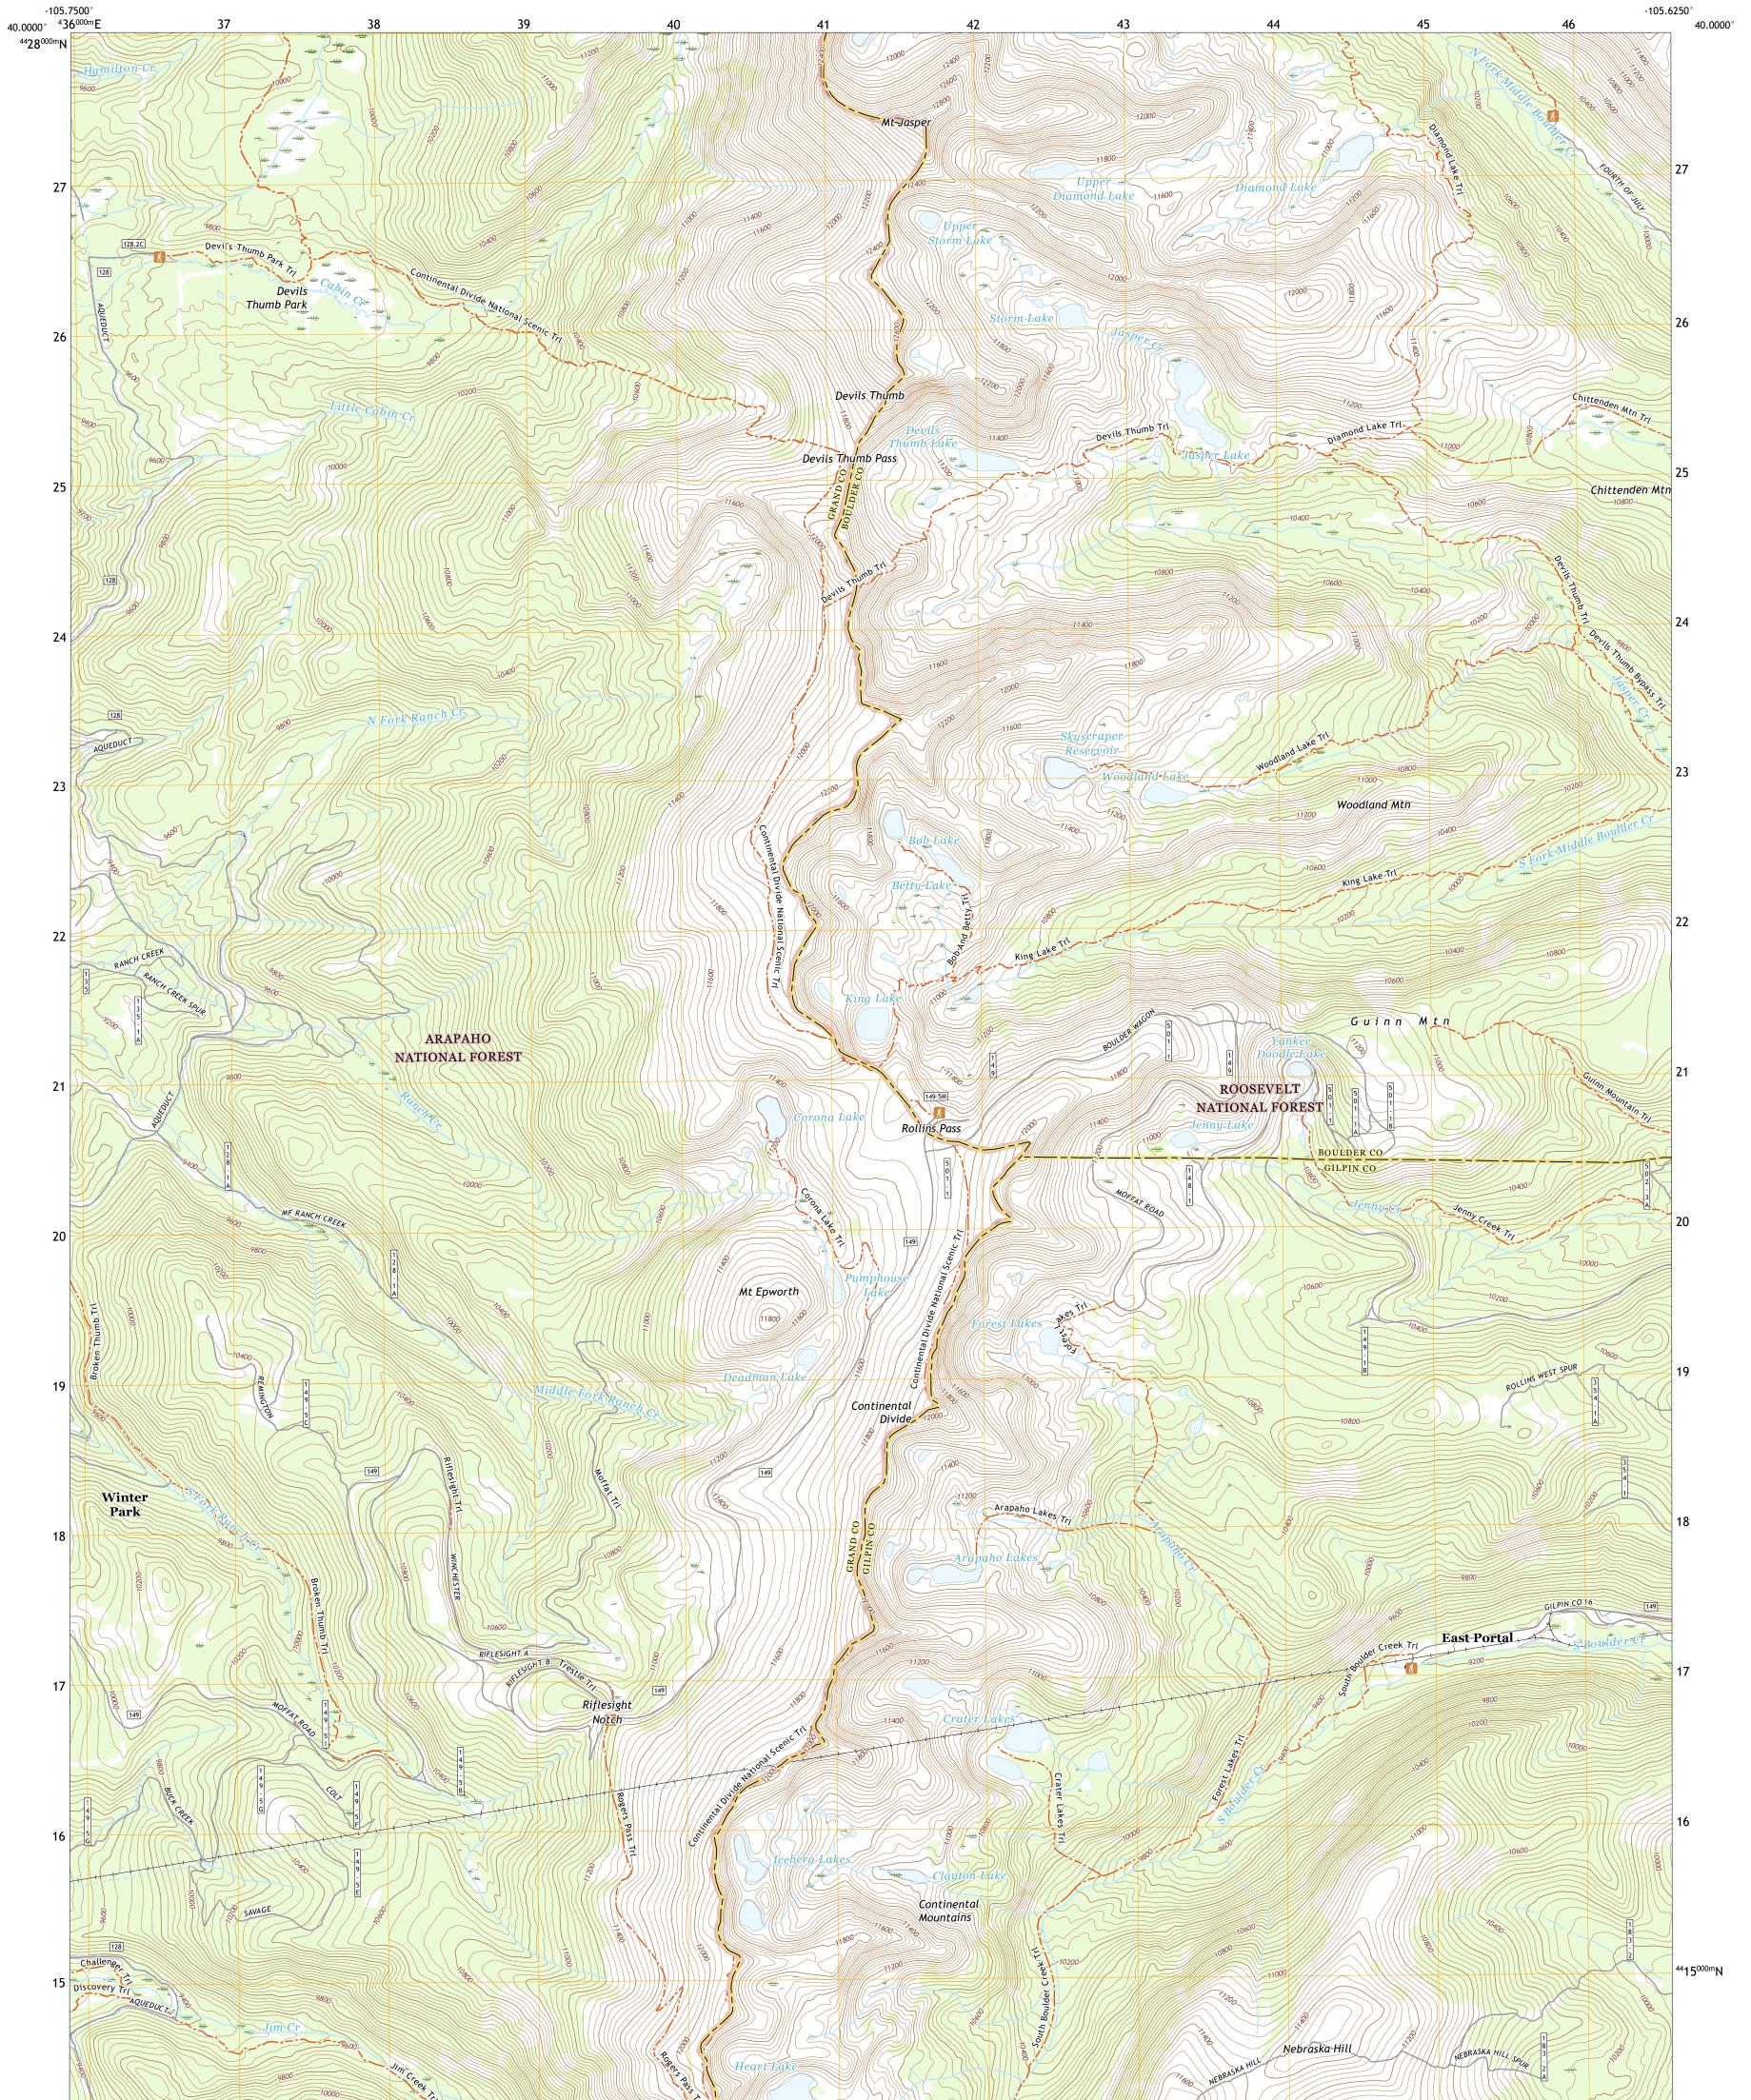

The National Map US Topo

ULS SERVICE

EAST PORTAL QUADRANGLE COLORADO 7.5-MINUTE SERIES

Produced by the United States Geological Survey North American Datum of 1983 (NAD83) World Geodetic System of 1984 (WGS84). Projection and 1 000-meter grid:Universal Transverse Mercator, Zone 13S This map is not a legal document. Boundaries may be generalized for this map scale. Private lands within government reservations may not be shown. Obtain permission before entering private lands.