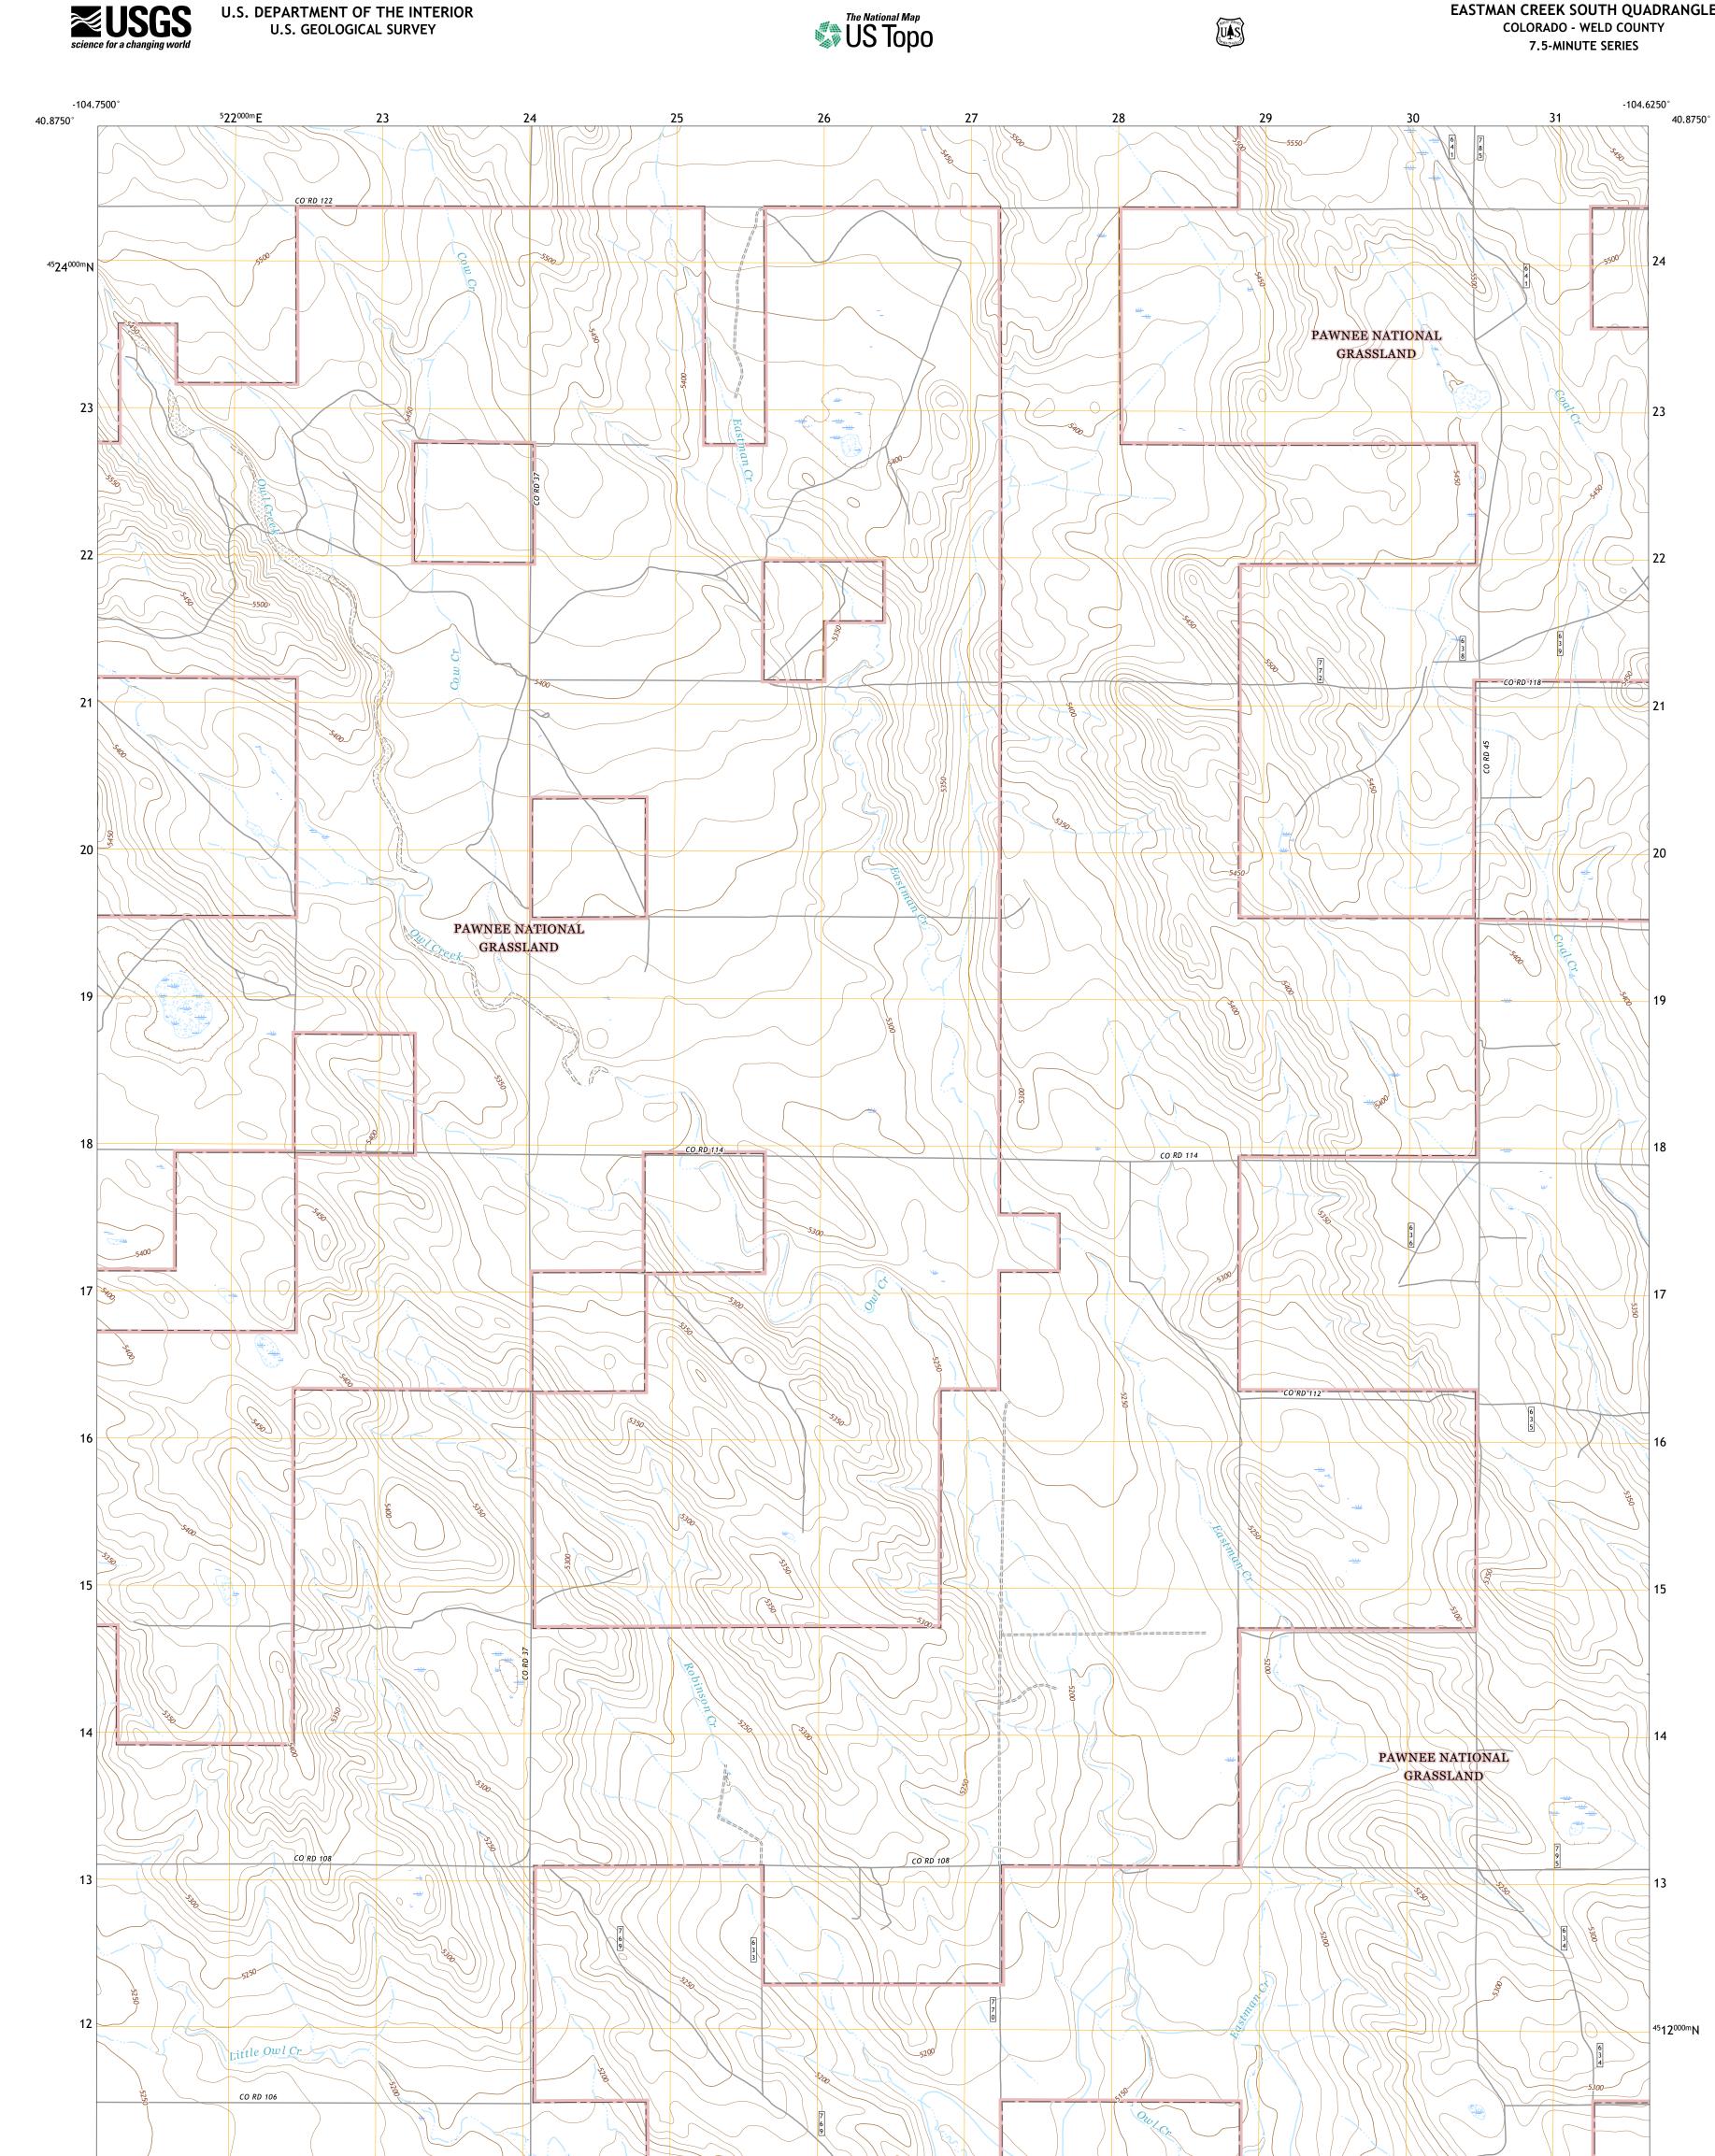

U.S. DEPARTMENT OF THE INTERIOR

U.S. GEOLOGICAL SURVEY

ROAD CLASSIFICATION

EASTMAN CREEK SOUTH QUADRANGLE

COLORADO - WELD COUNTY

Check with local Forest Service unit for current travel conditions and restrictions.

EASTMAN CREEK SOUTH, CO

2022