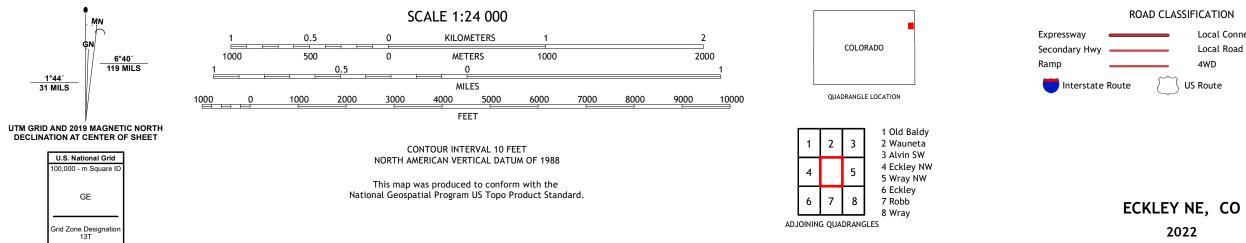

ECKLEY NE QUADRANGLE COLORADO - YUMA COUNTY 7.5-MINUTE SERIES

**Produced by the United States Geological Survey** North American Datum of 1983 (NAD83) World Geodetic System of 1984 (WGS84). Projection and 1 000-meter grid:Universal Transverse Mercator, Zone 13T This map is not a legal document. Boundaries may be generalized for this map scale. Private lands within government reservations may not be shown. Obtain permission before entering private lands.

Imagery......NAIP, July 2017 - October 2017

Roads......NAIP, July 2017 - October 2017

Roads......Naiperstanding

With a stream of the st

2022