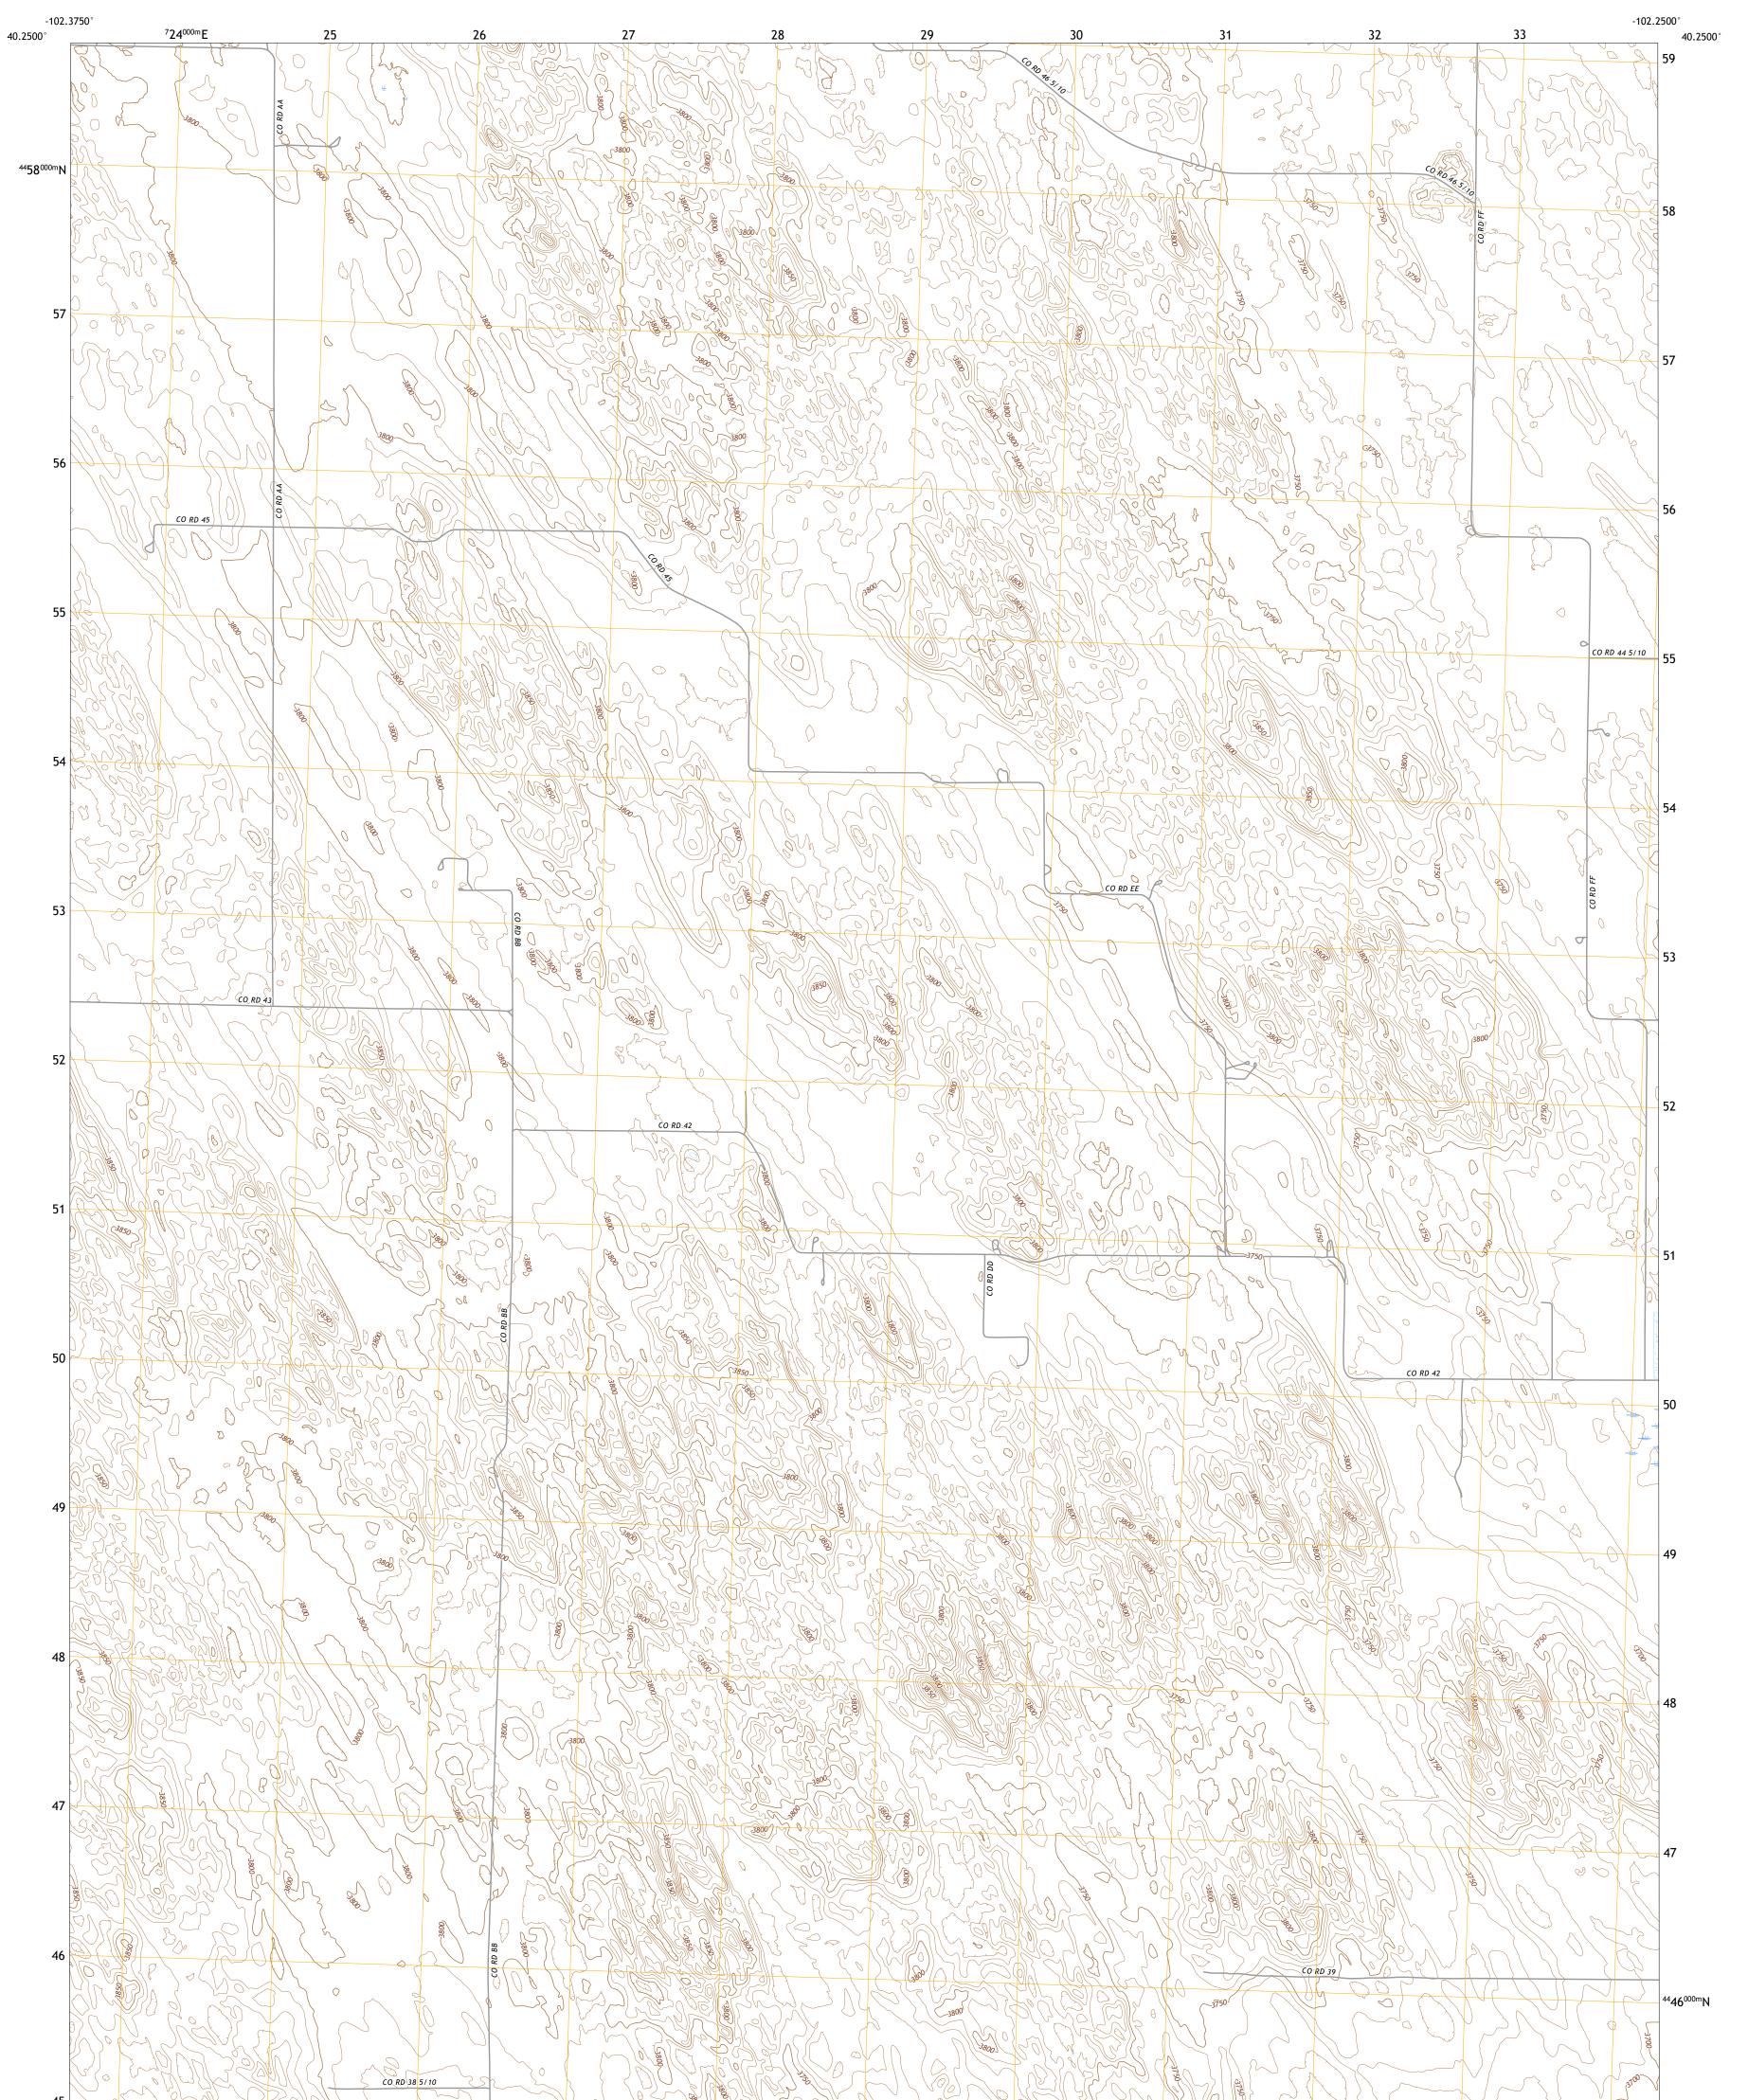

ECKLEY NE QUADRANGLE COLORADO - YUMA COUNTY 7.5-MINUTE SERIES

**Produced by the United States Geological Survey** North American Datum of 1983 (NAD83) World Geodetic System of 1984 (WGS84). Projection and 1 000-meter grid:Universal Transverse Mercator, Zone 13T This map is not a legal document. Boundaries may be generalized for this map scale. Private lands within government reservations may not be shown. Obtain permission before entering private lands.

Imagery......NAIP, July 2017 - October 2017

Roads......NAIP, July 2017 - October 2017

Roads......Naiperstanding

With a stream of the st

2022