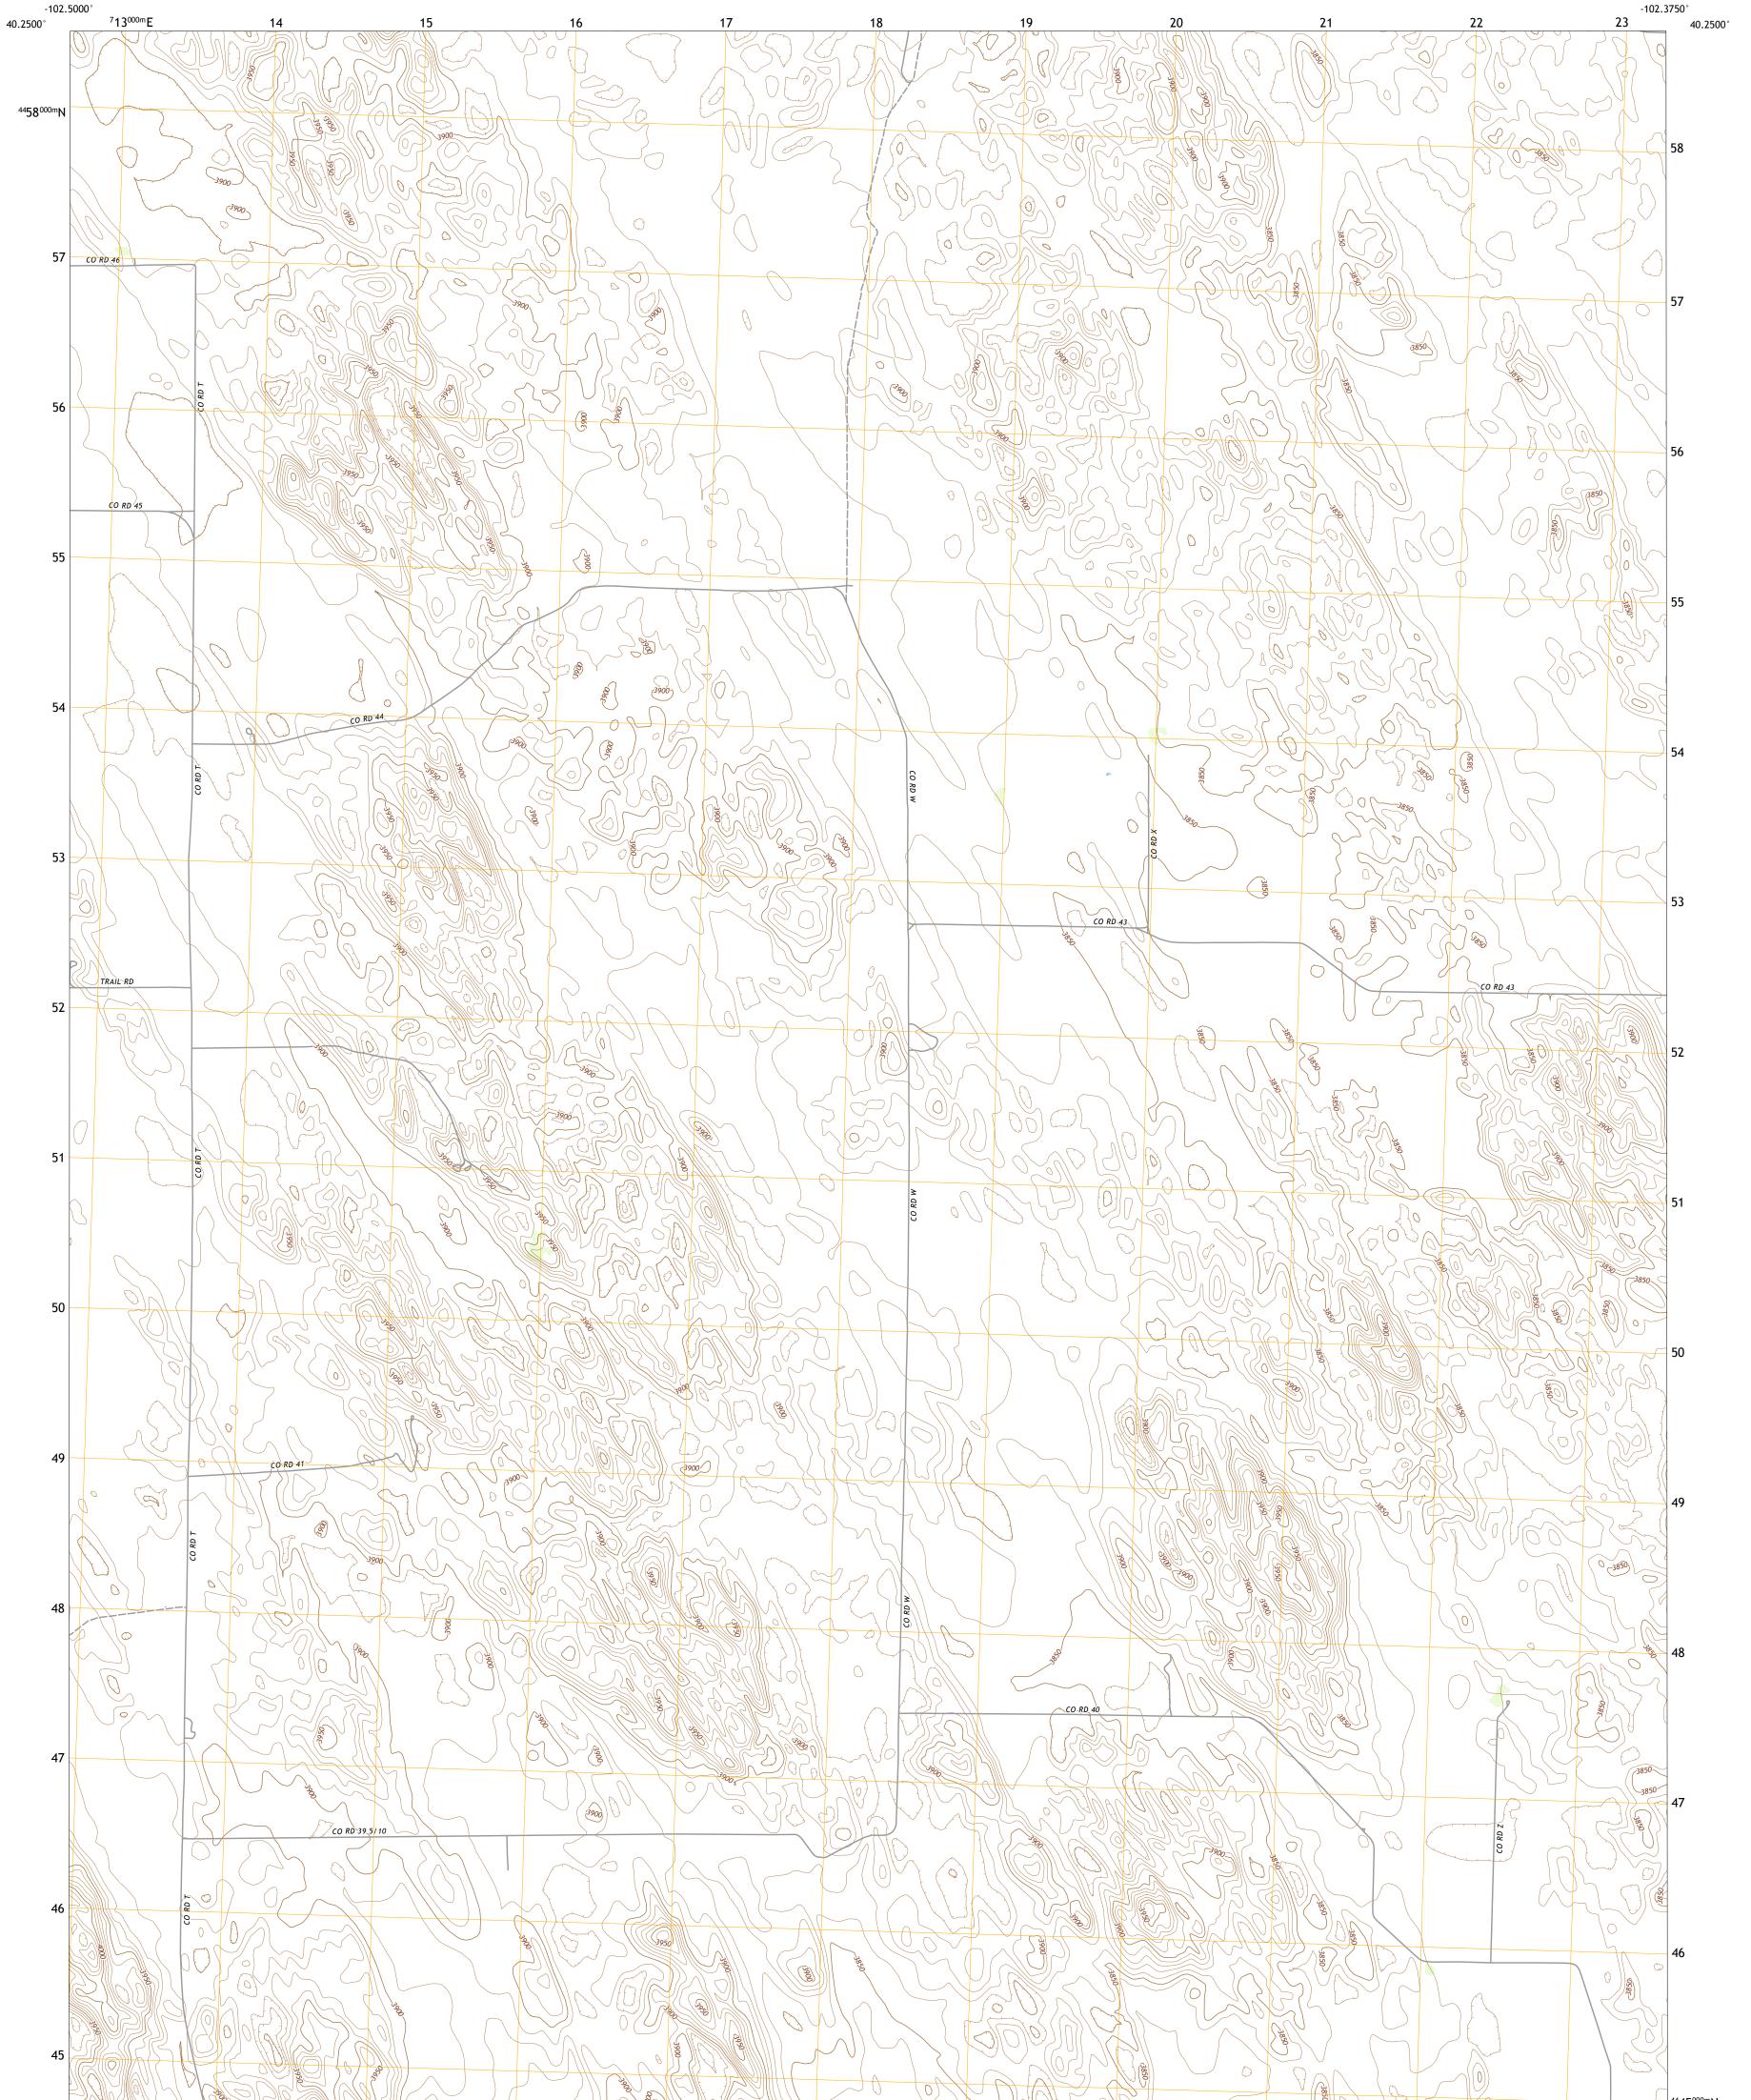

## U.S. DEPARTMENT OF THE INTERIOR U.S. GEOLOGICAL SURVEY

ECKLEY NW QUADRANGLE COLORADO - YUMA COUNTY 7.5-MINUTE SERIES

Produced by the United States Geological Survey North American Datum of 1983 (NAD83) World Geodetic System of 1984 (WGS84). Projection and 1 000-meter grid:Universal Transverse Mercator, Zone 13T This map is not a legal document. Boundaries may be generalized for this map scale. Private lands within government reservations may not be shown. Obtain permission before entering private lands.

Imagery..... Roads..... Names..... .....NAIP, July 2017 - October 2017 U.S. Census Bureau, 2016 .....GNIS, Not Available .... 

\_\_\_\_

State Route