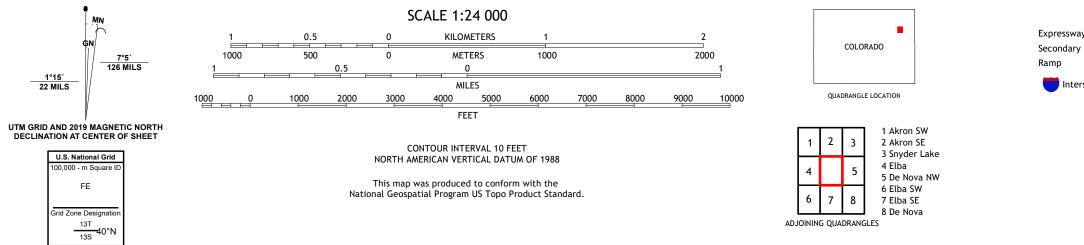

## ELBA NE QUADRANGLE COLORADO - WASHINGTON COUNTY 7.5-MINUTE SERIES

Produced by the United States Geological Survey North American Datum of 1983 (NAD83) World Geodetic System of 1984 (WGS84). Projection and 1 000-meter grid:Universal Transverse Mercator, Zone 13S This map is not a legal document. Boundaries may be generalized for this map scale. Private lands within government reservations may not be shown. Obtain permission before entering private lands.