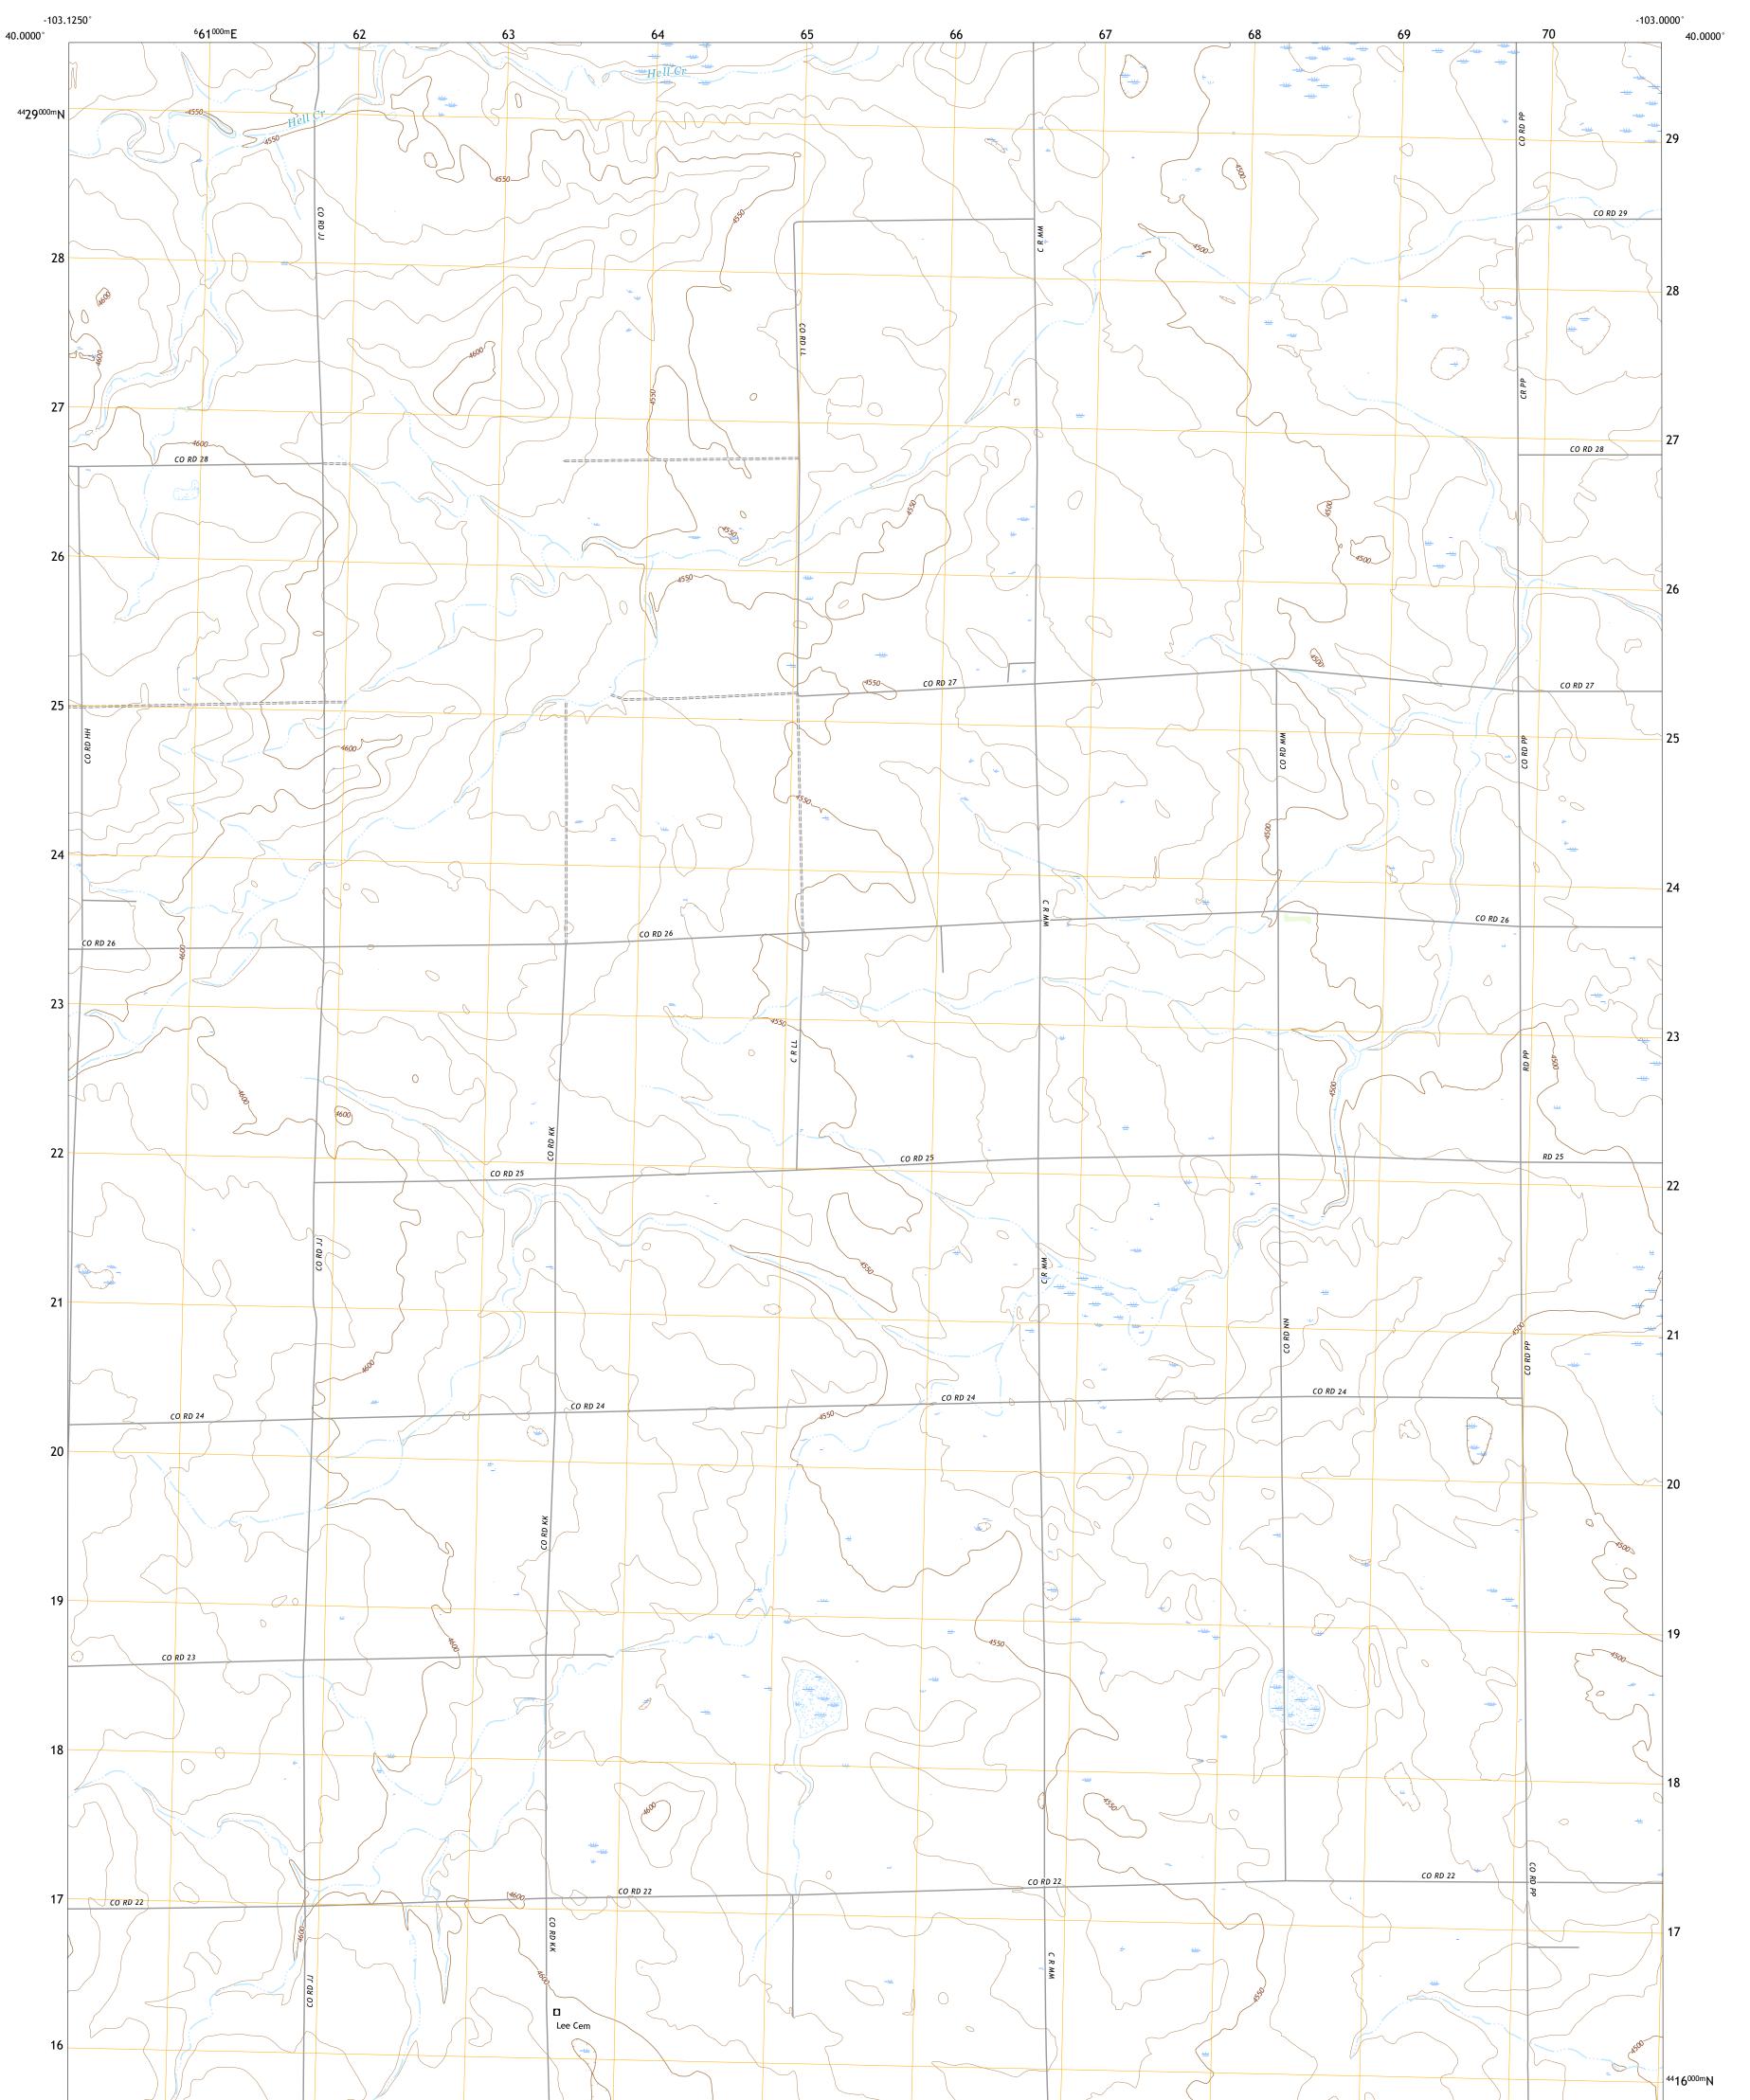

## ELBA NE QUADRANGLE COLORADO - WASHINGTON COUNTY 7.5-MINUTE SERIES

Produced by the United States Geological Survey North American Datum of 1983 (NAD83) World Geodetic System of 1984 (WGS84). Projection and 1 000-meter grid:Universal Transverse Mercator, Zone 13S This map is not a legal document. Boundaries may be generalized for this map scale. Private lands within government reservations may not be shown. Obtain permission before entering private lands.