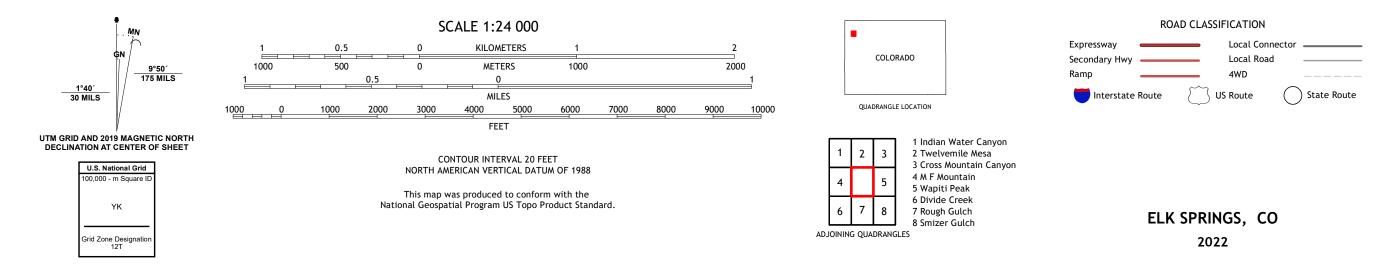

## U.S. DEPARTMENT OF THE INTERIOR U.S. GEOLOGICAL SURVEY

Produced by the United States Geological Survey North American Datum of 1983 (NAD83) World Geodetic System of 1984 (WGS84). Projection and 1 000-meter grid:Universal Transverse Mercator, Zone 12T This map is not a legal document. Boundaries may be generalized for this map scale. Private lands within government reservations may not be shown. Obtain permission before entering private lands.

Imagery......NAIP, August 2017 - January 2018 Roads......GNIS, 1978 - 2016 Names......GNIS, 1978 - 2021 Hydrography......GNIS, 1978 - 2021 Contours.....National Hydrography Dataset, 2003 - 2021 Contours.....National Elevation Dataset, 2004 Boundaries.....Multiple sources; see metadata file 2019 - 2021 Public Land Survey System......BLM, 2021 Wetlands......BKS National Wetlands Inventory 2009