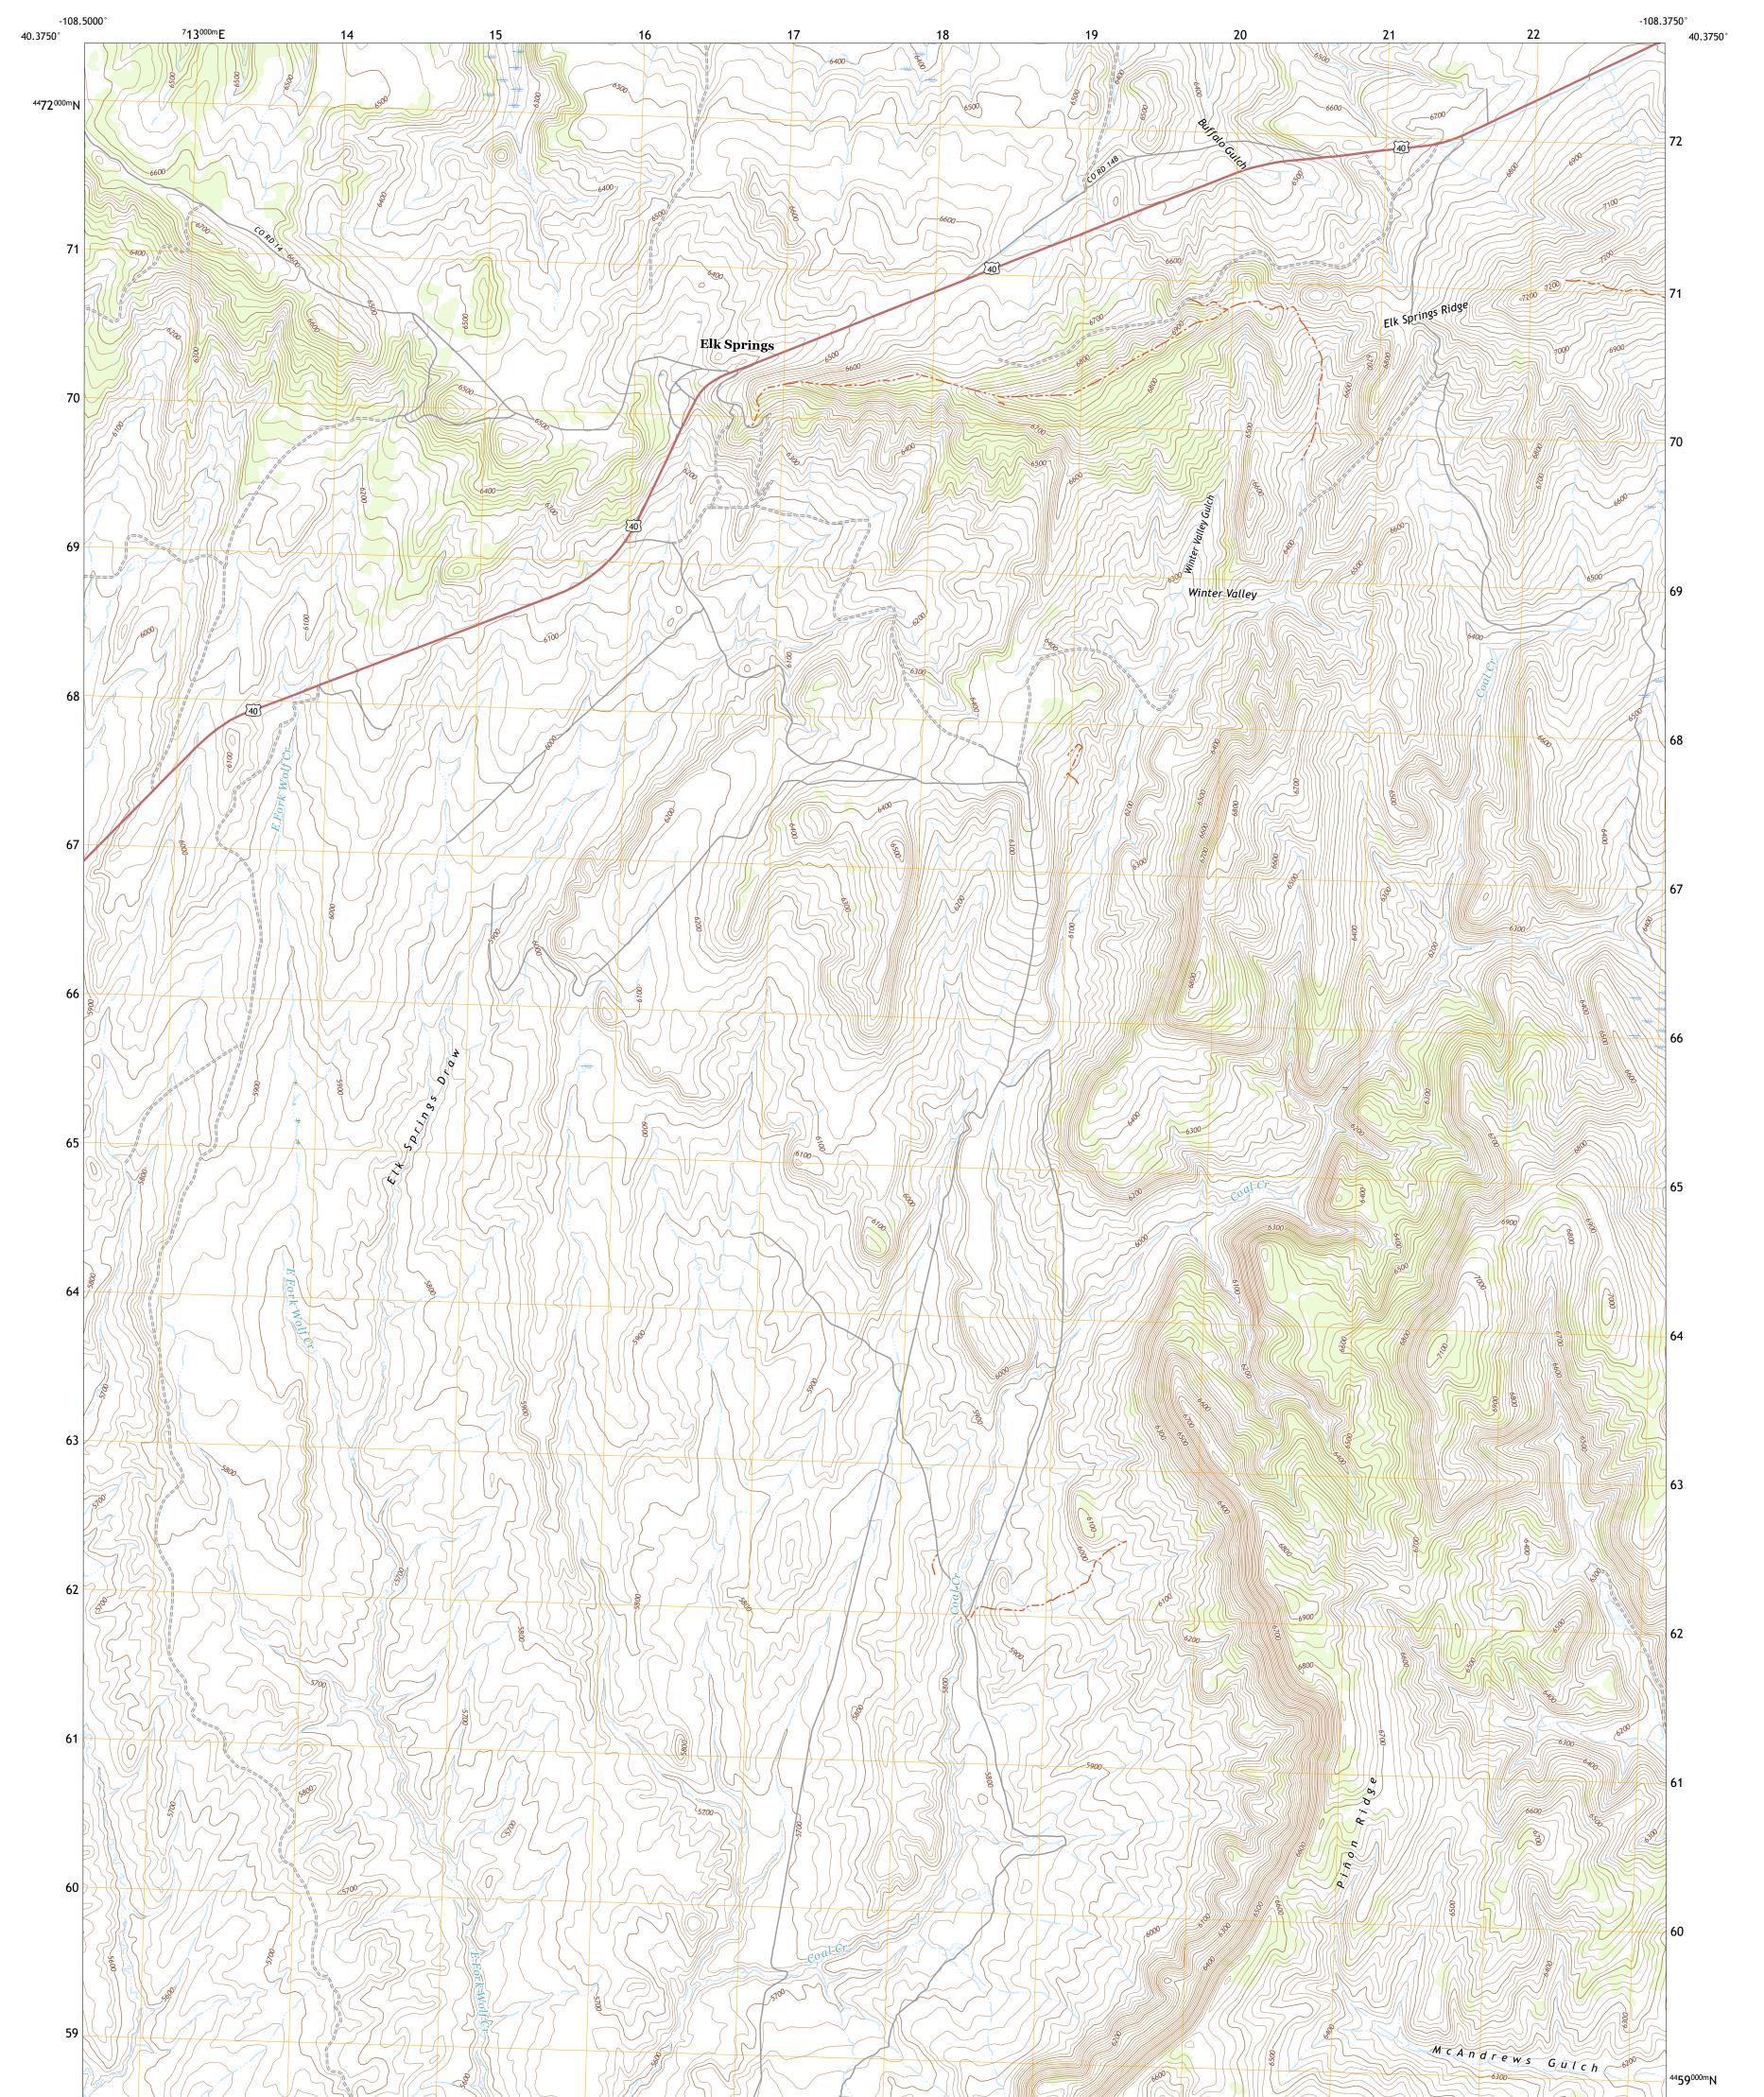

## U.S. DEPARTMENT OF THE INTERIOR U.S. GEOLOGICAL SURVEY

Produced by the United States Geological Survey North American Datum of 1983 (NAD83) World Geodetic System of 1984 (WGS84). Projection and 1 000-meter grid:Universal Transverse Mercator, Zone 12T This map is not a legal document. Boundaries may be generalized for this map scale. Private lands within government reservations may not be shown. Obtain permission before entering private lands.

Imagery......NAIP, August 2017 - January 2018 Roads......GNIS, 1978 - 2016 Names......GNIS, 1978 - 2021 Hydrography......GNIS, 1978 - 2021 Contours.....National Hydrography Dataset, 2003 - 2021 Contours.....National Elevation Dataset, 2004 Boundaries.....Multiple sources; see metadata file 2019 - 2021 Public Land Survey System......BLM, 2021 Wetlands......BKS National Wetlands Inventory 2009