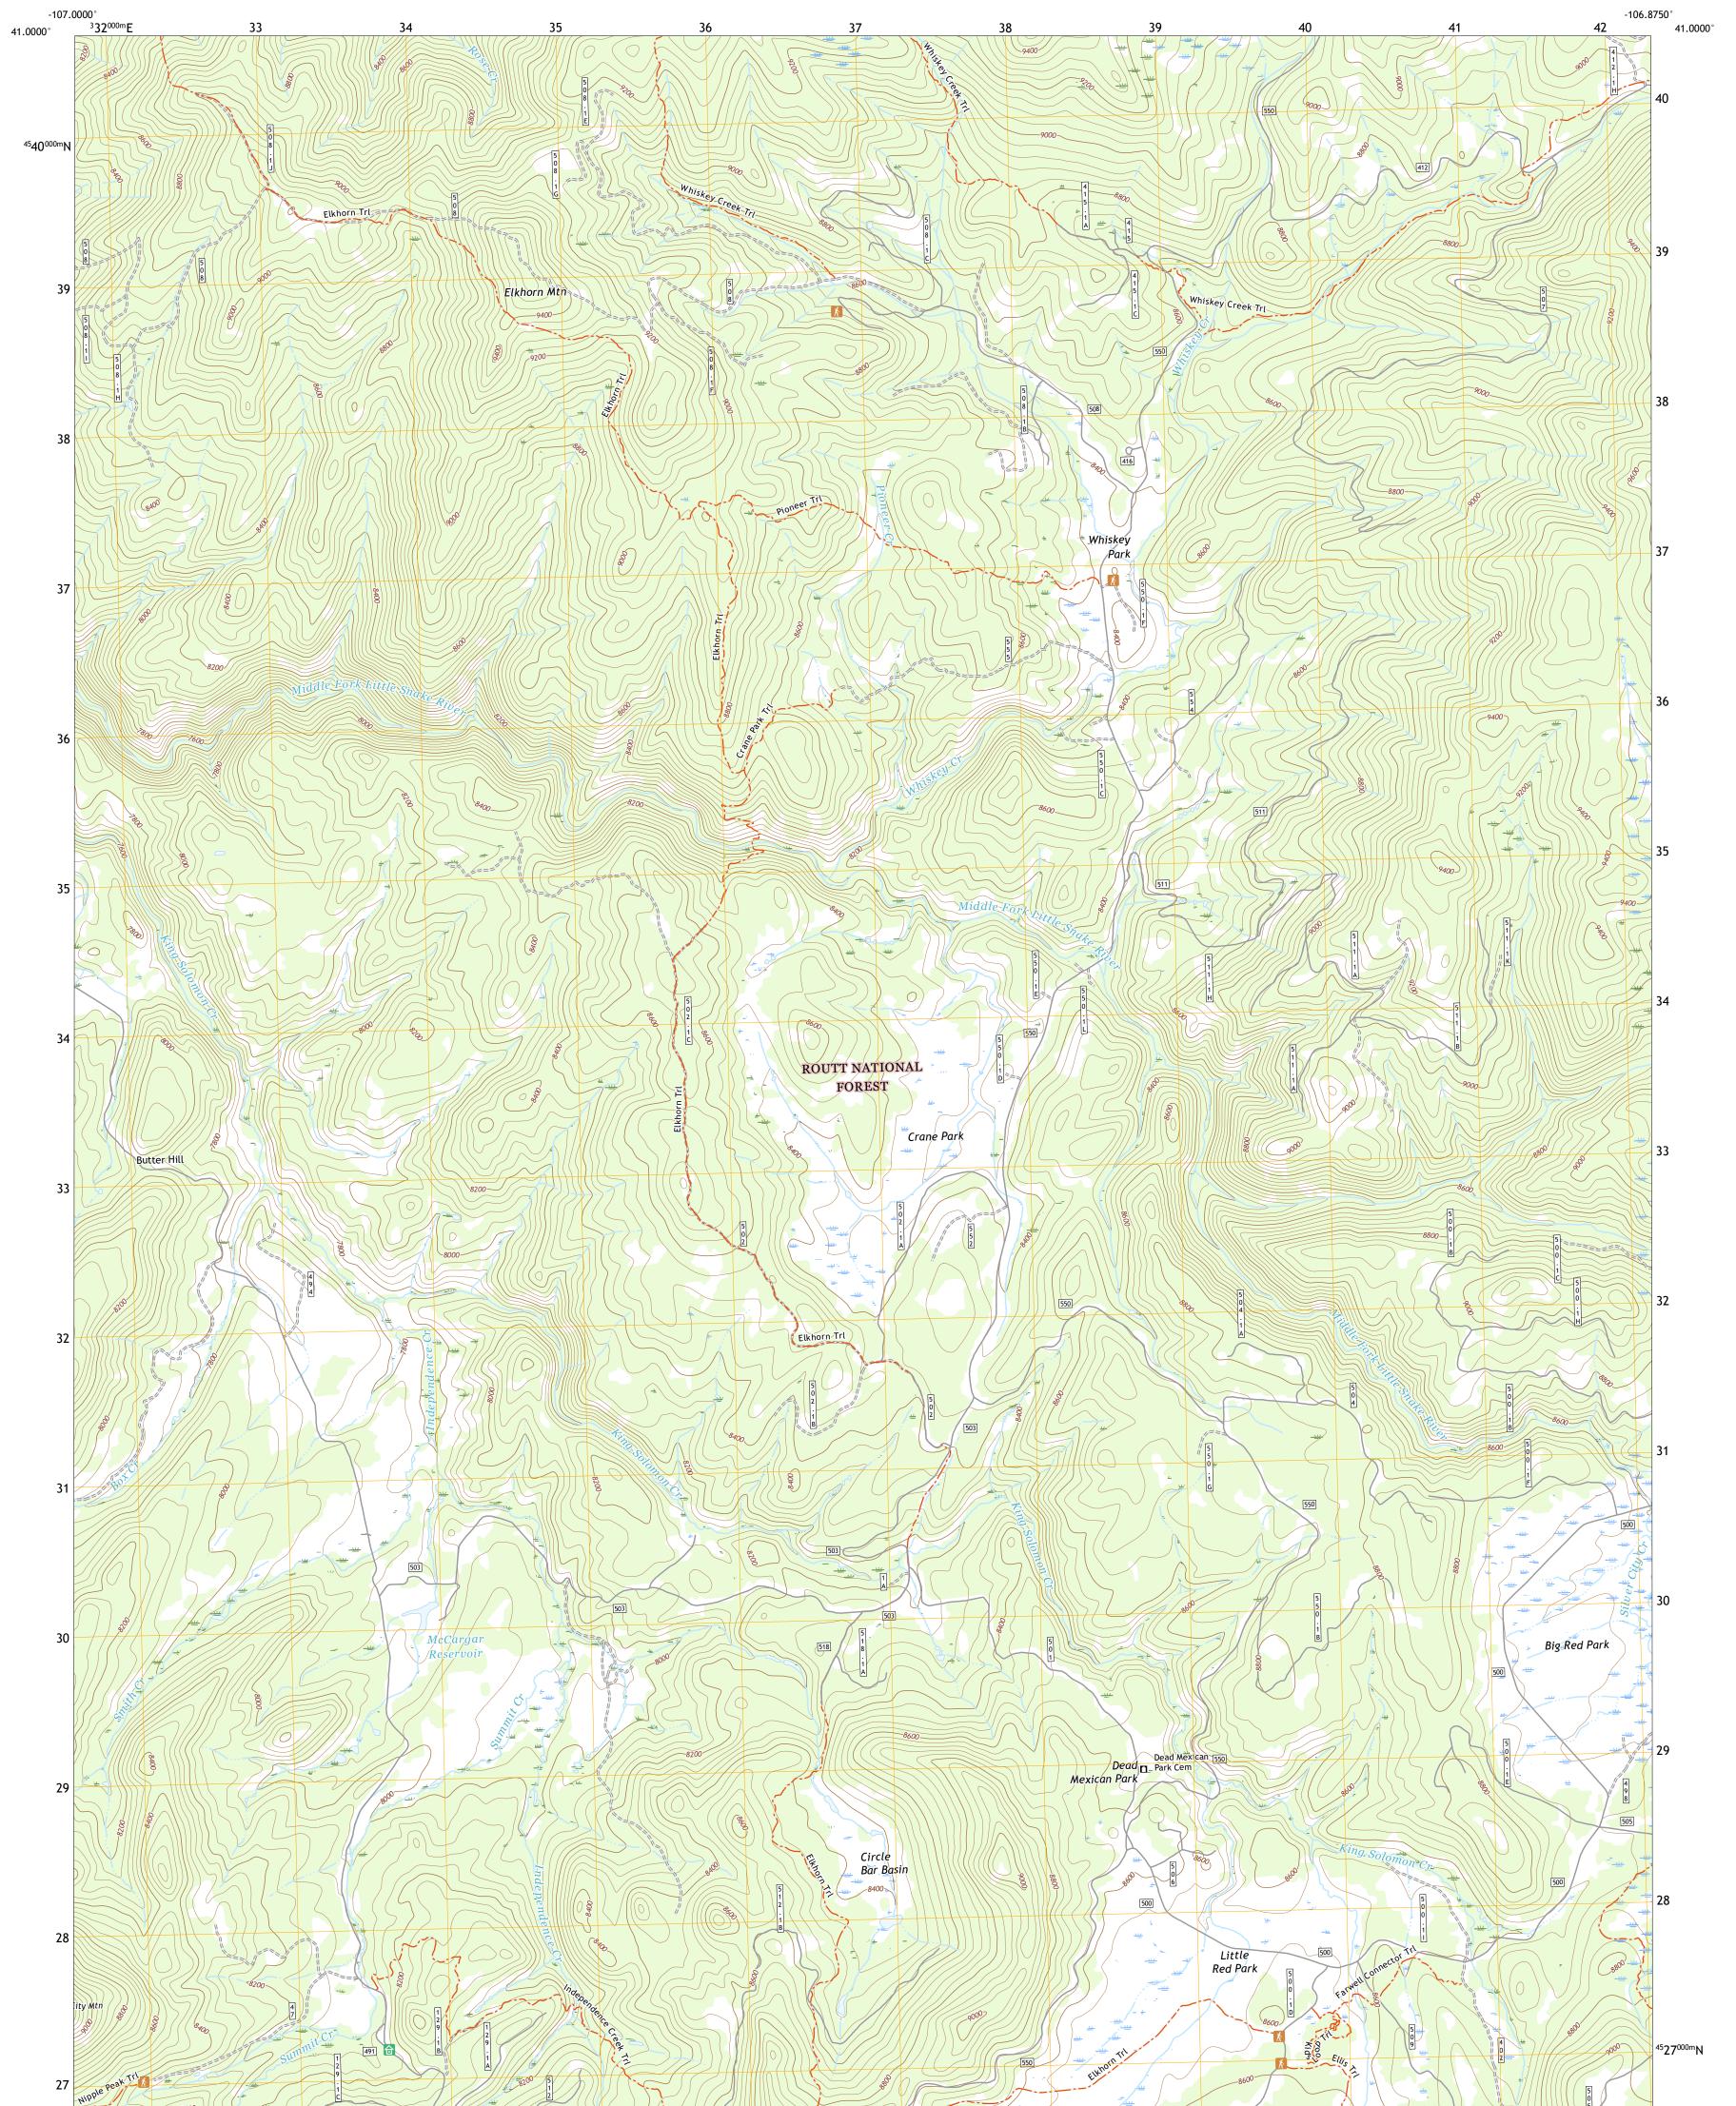

POREST STRIKE

ELKHORN MOUNTAIN QUADRANGLE COLORADO - ROUTT COUNTY 7.5-MINUTE SERIES

Produced by the United States Geological Survey North American Datum of 1983 (NAD83) World Geodetic System of 1984 (WGS84). Projection and 1 000-meter grid:Universal Transverse Mercator, Zone 13T This map is not a legal document. Boundaries may be generalized for this map scale. Private lands within government reservations may not be shown. Obtain permission before entering private lands.