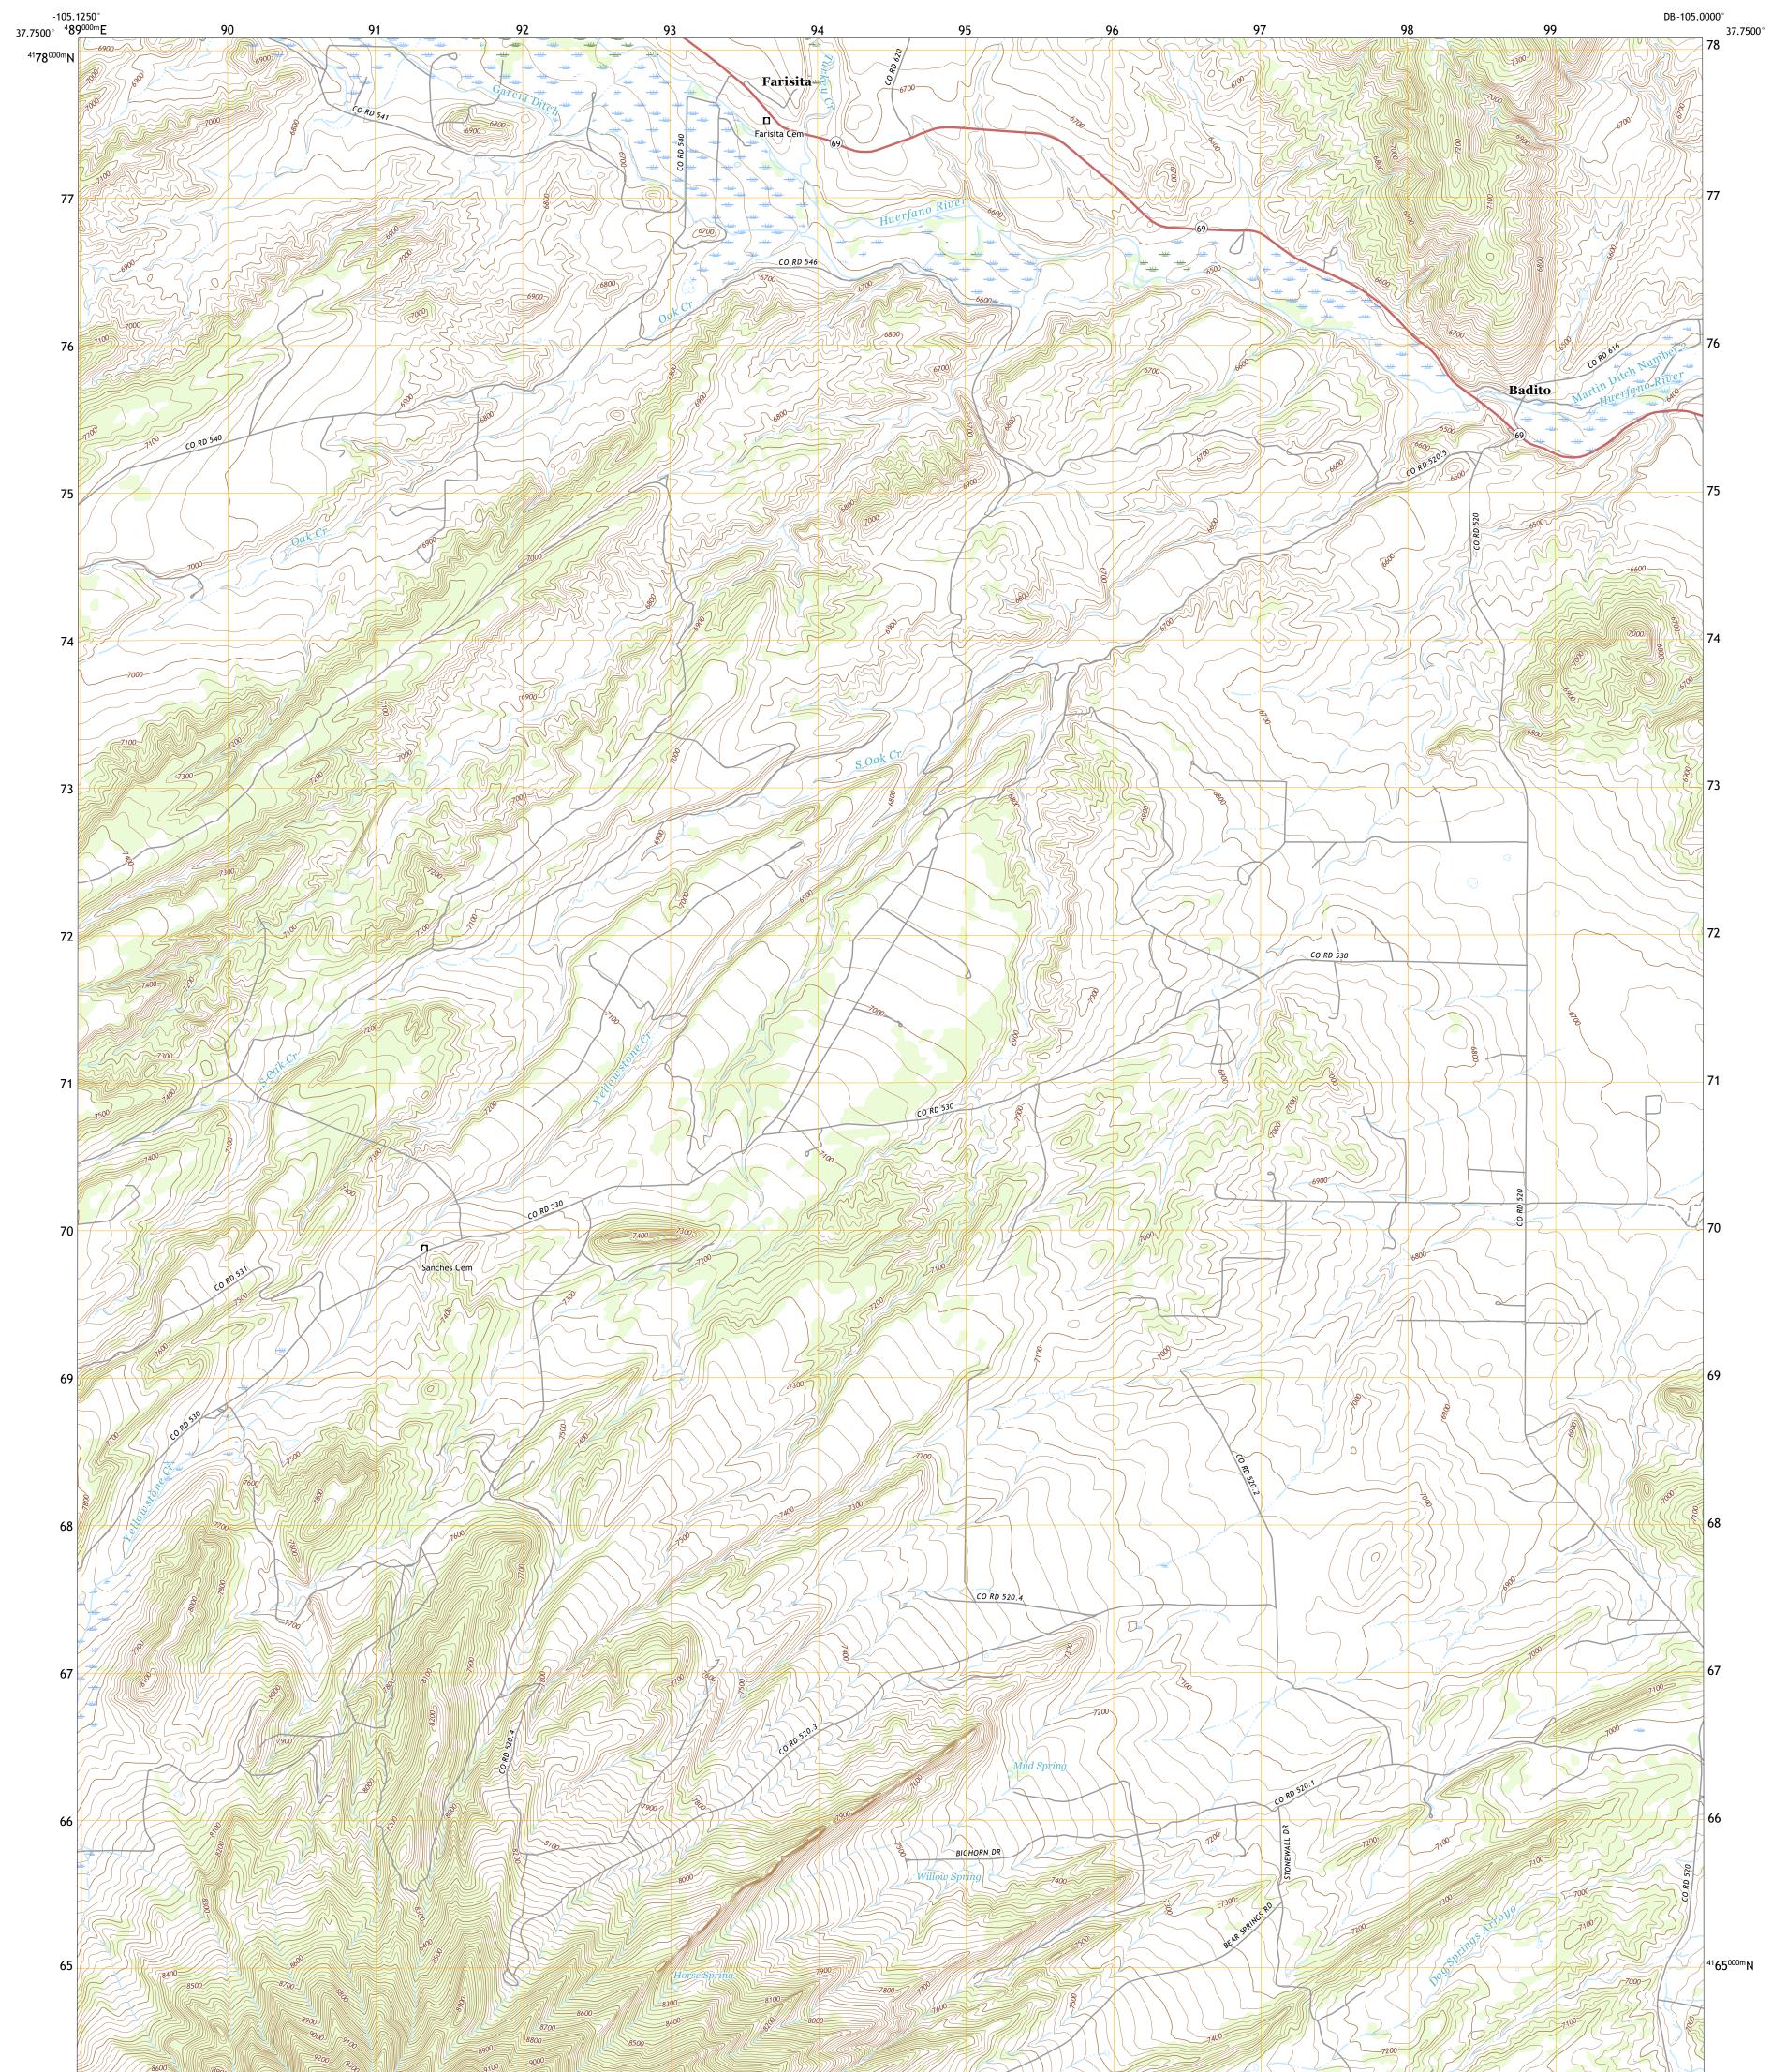

## U.S. DEPARTMENT OF THE INTERIOR U.S. GEOLOGICAL SURVEY

FARISITA QUADRANGLE COLORADO - HUERFANO COUNTY 7.5-MINUTE SERIES

Produced by the United States Geological Survey North American Datum of 1983 (NAD83) World Geodetic System of 1984 (WGS84). Projection and 1 000-meter grid:Universal Transverse Mercator, Zone 135 This map is not a legal document. Boundaries may be generalized for this map scale. Private lands within government reservations may not be shown. Obtain permission before entering private lands.

Imagery......NAIP, October 2017 - January 2018 Roads......U.S. Census Bureau, 2016 Names......GNIS, 1978 - 2016 Hydrography......GNIS, 1978 - 2016 Hydrography.....National Hydrography Dataset, 2004 - 2018 Contours.....National Elevation Dataset, 2001 Boundaries.....Multiple sources; see metadata file 2017 - 2018 Public Land Survey System......BLM, 2018 Wetlands.....FWS National Wetlands Inventory 1975

## NSN. 7 6 4 3 0 1 6 3 5 8 8 4 0 NGA REF NO. US GSX24 K 1 5 0 0