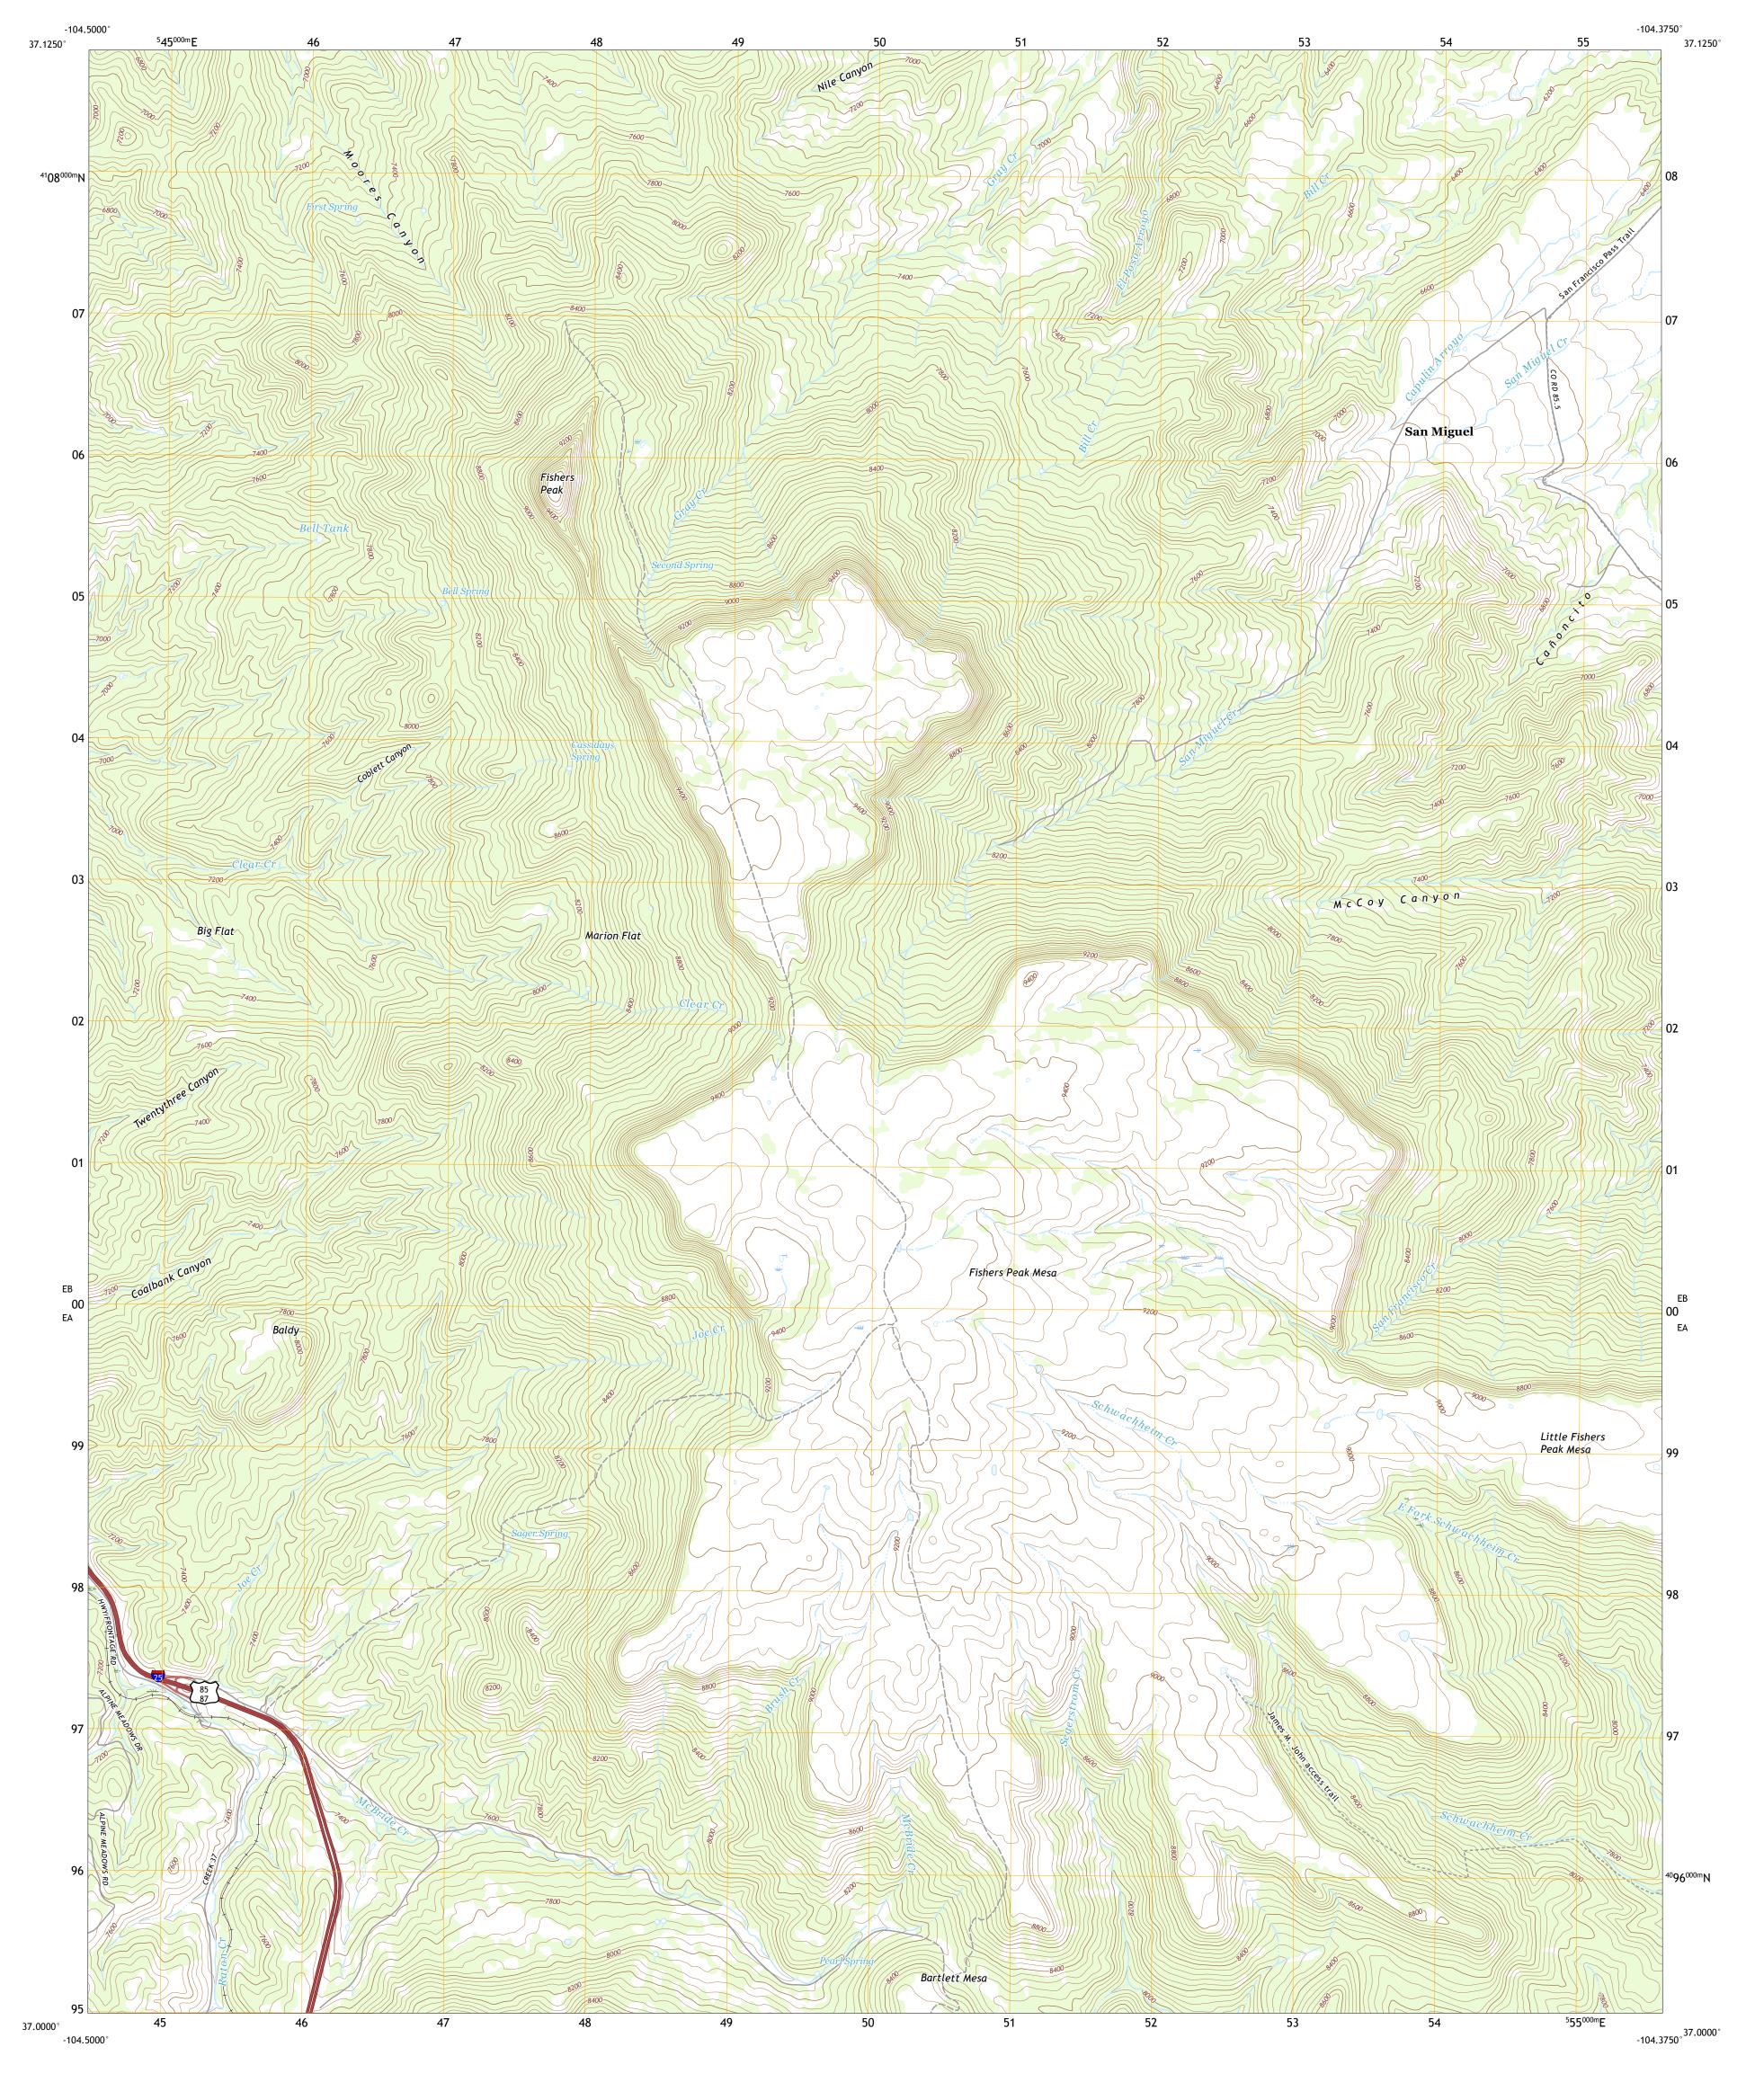

FISHERS PEAK, CO

2019

COLORADO

1 Trinidad West

2 Trinidad East

3 Mooney Hills 4 Starkville 5 Barela 6 Tin Pan Canyon 7 Raton

8 Yankee

SCALE 1:24 000