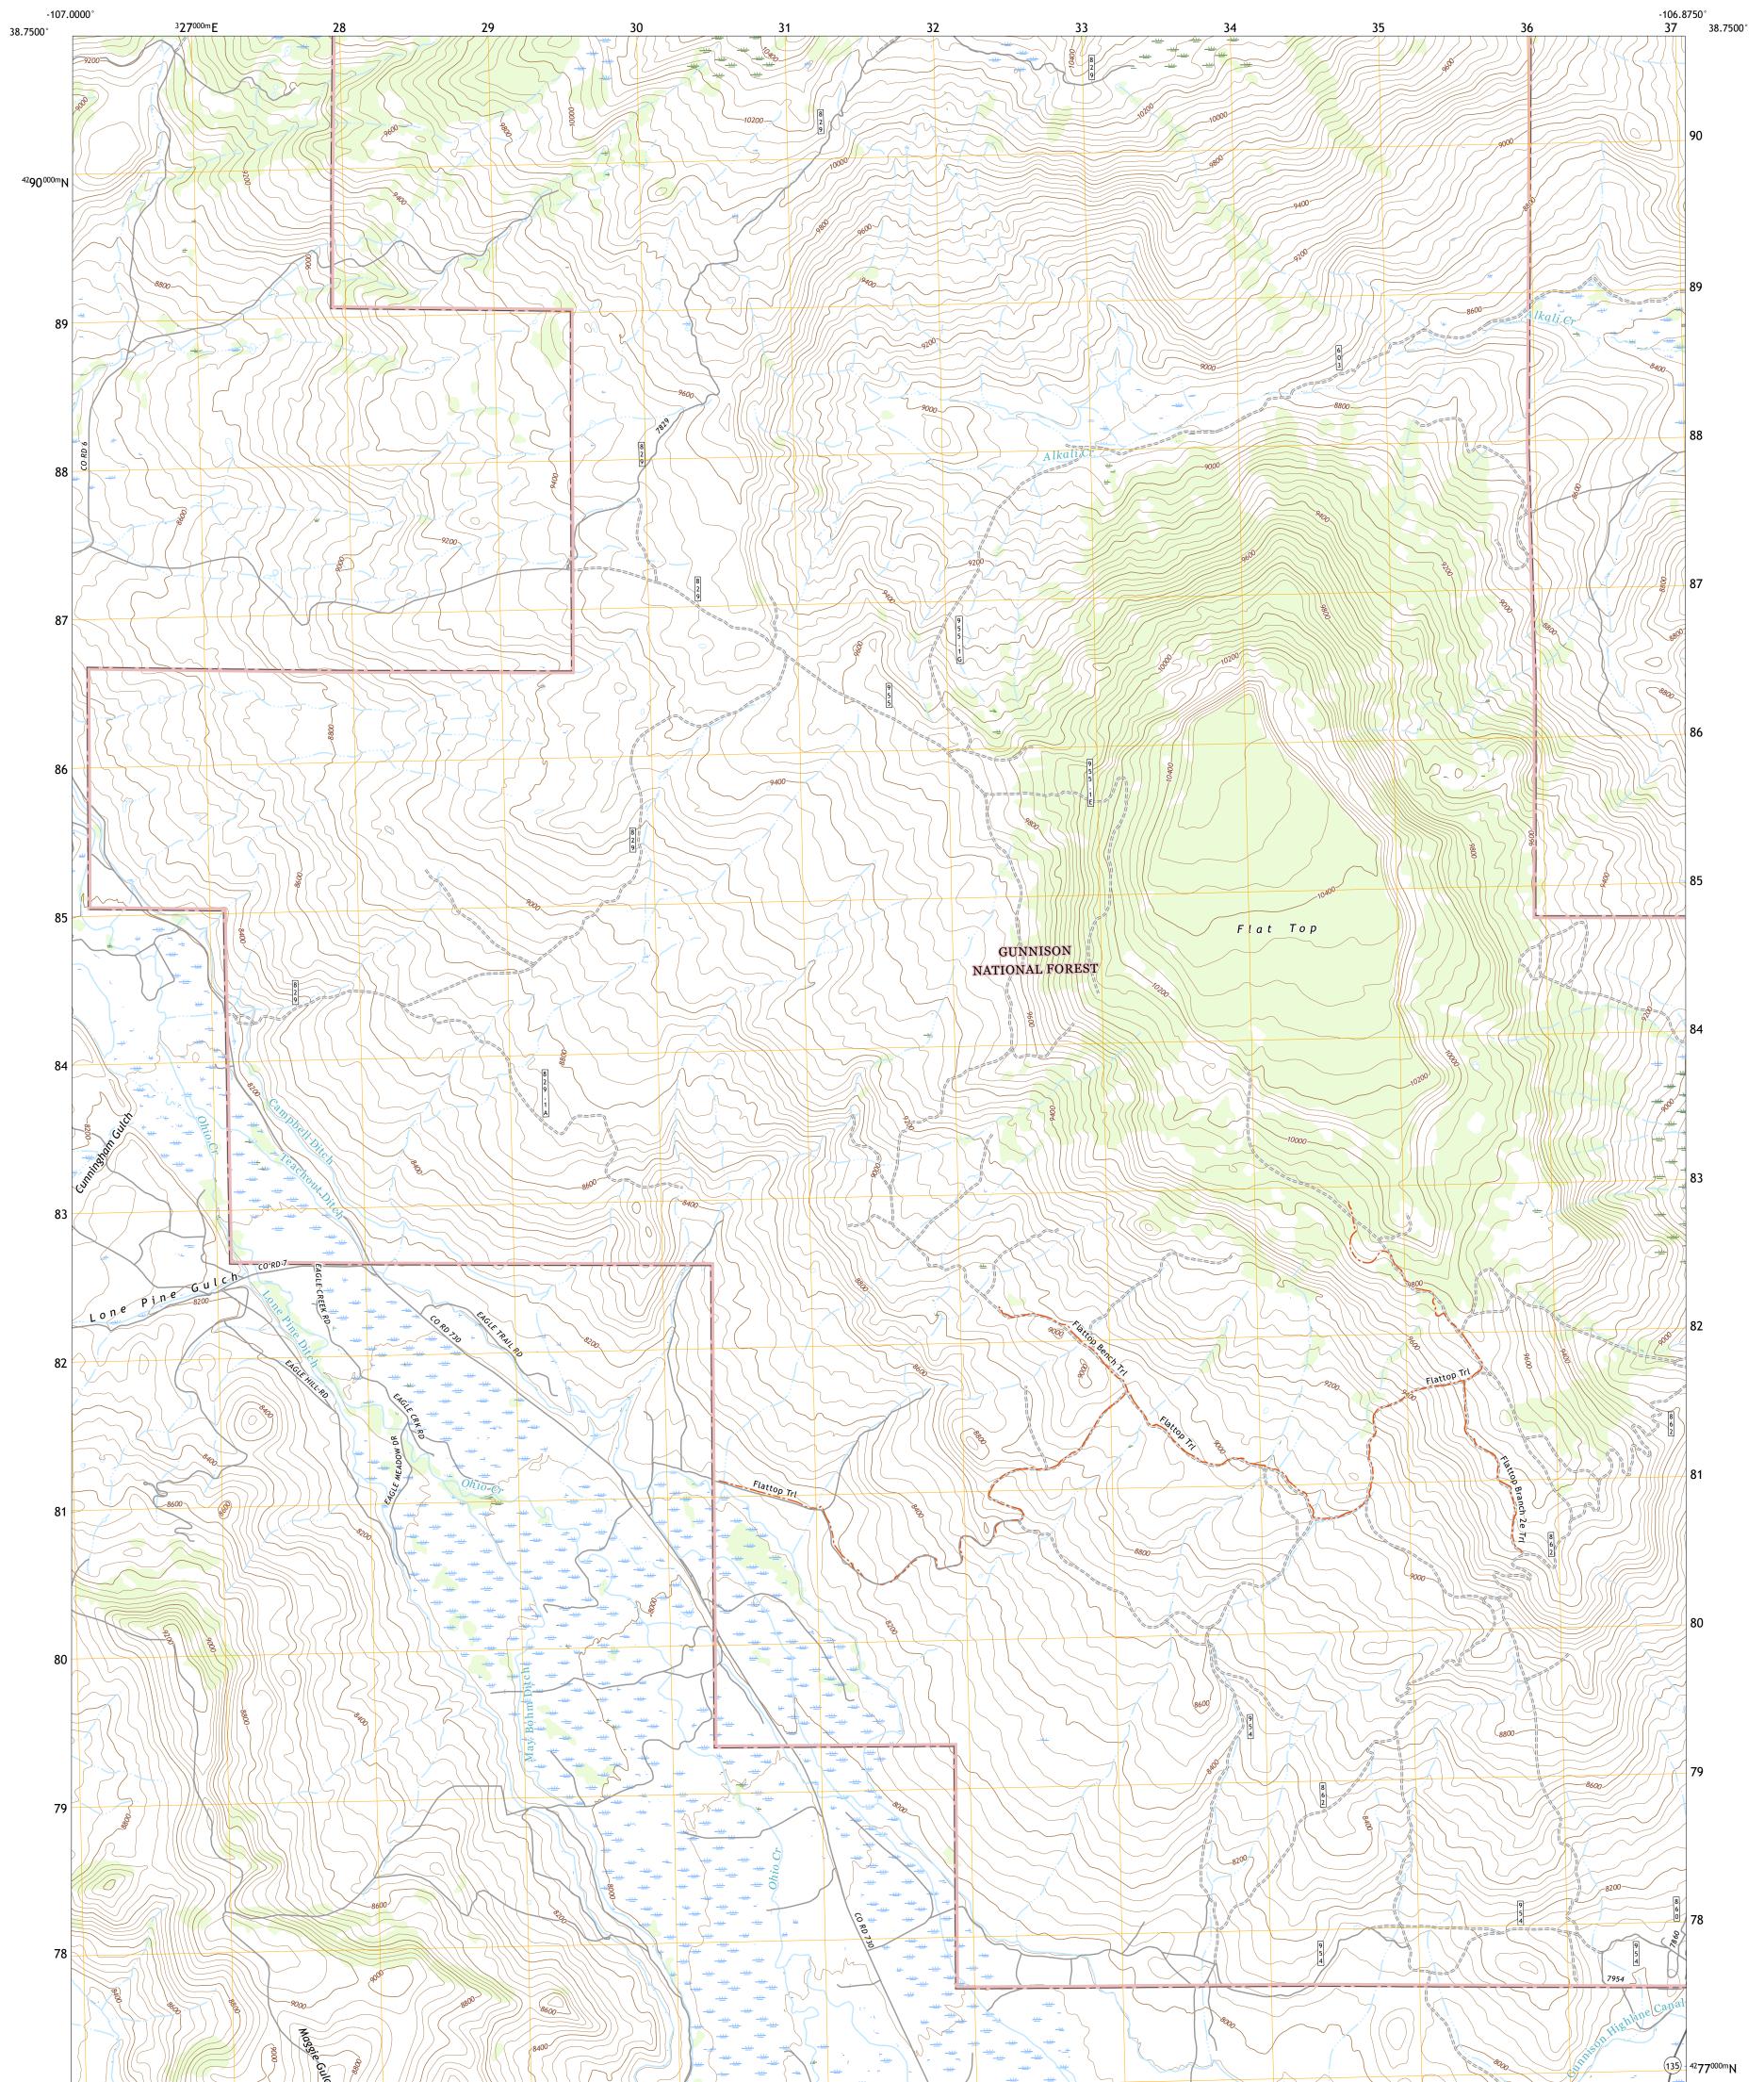

## U.S. DEPARTMENT OF THE INTERIOR U.S. GEOLOGICAL SURVEY

POPULATION AND A STATUS

FLAT TOP QUADRANGLE COLORADO - GUNNISON COUNTY 7.5-MINUTE SERIES

Produced by the United States Geological Survey North American Datum of 1983 (NAD83) World Geodetic System of 1984 (WGS84). Projection and 1 000-meter grid:Universal Transverse Mercator, Zone 13S This map is not a legal document. Boundaries may be generalized for this map scale. Private lands within government reservations may not be shown. Obtain permission before entering private lands.