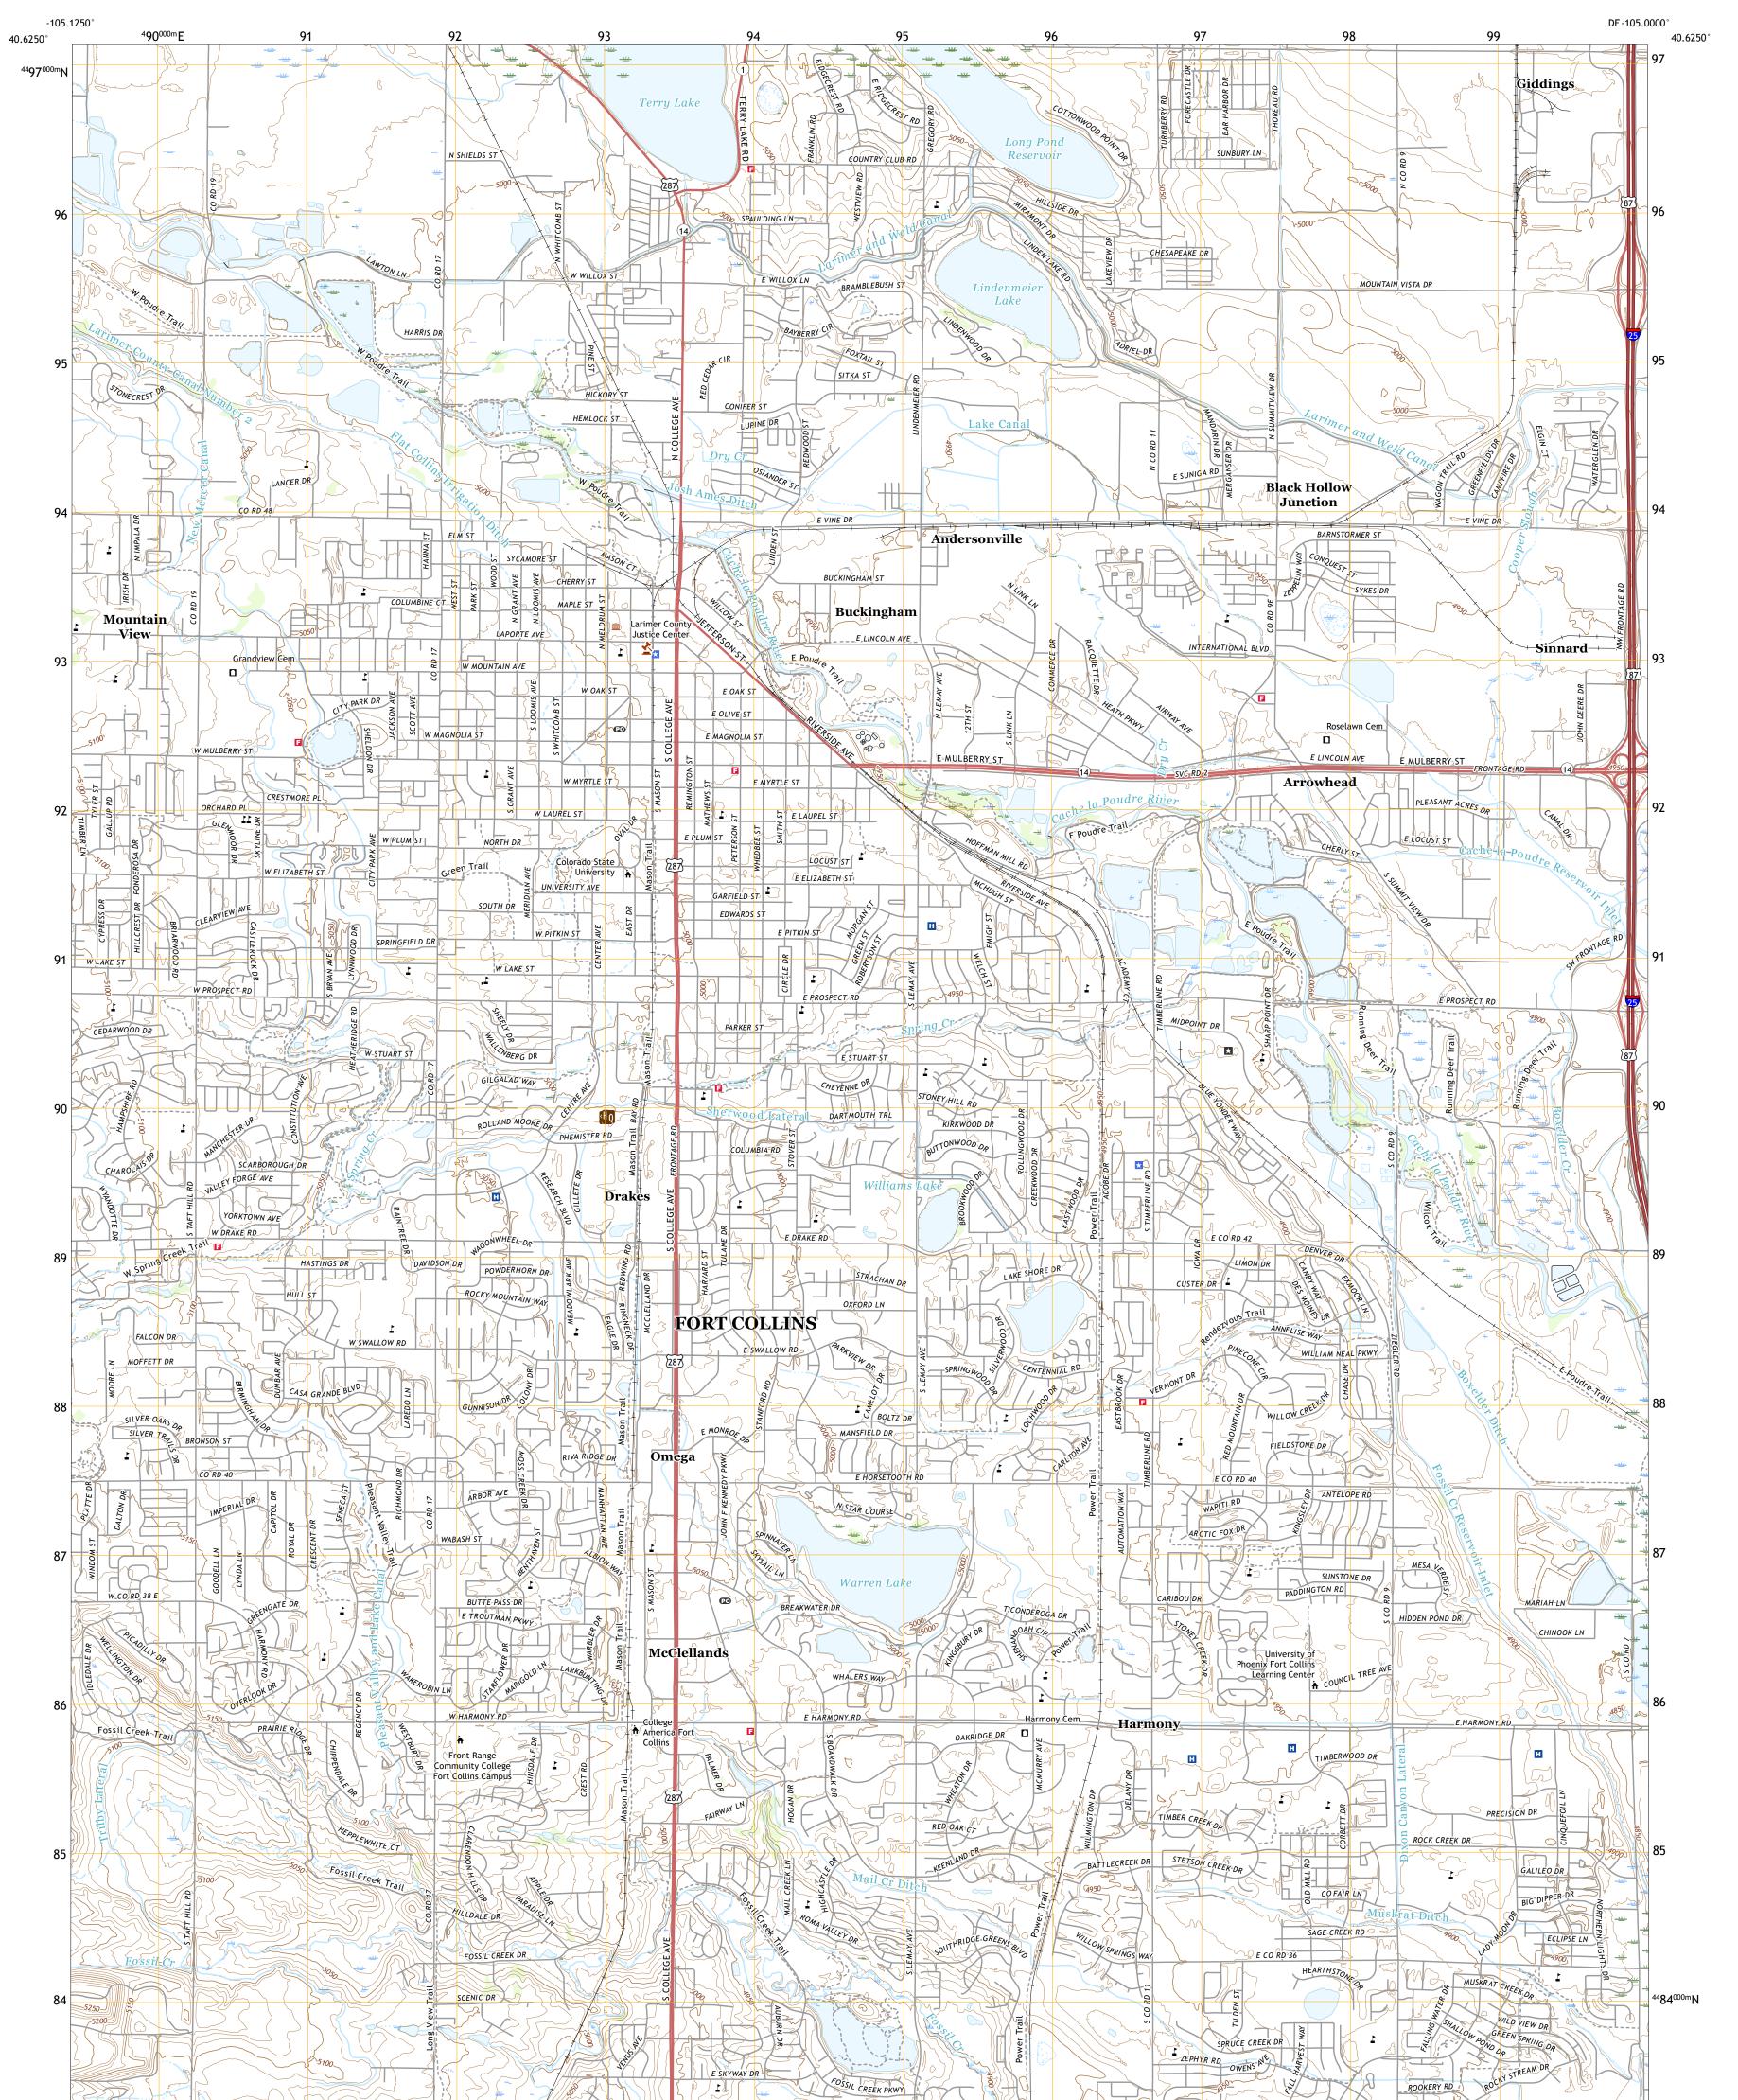

## U.S. DEPARTMENT OF THE INTERIOR U.S. GEOLOGICAL SURVEY

## FORT COLLINS QUADRANGLE COLORADO - LARIMER COUNTY 7.5-MINUTE SERIES

Produced by the United States Geological Survey North American Datum of 1983 (NAD83) World Geodetic System of 1984 (WGS84). Projection and 1 000-meter grid:Universal Transverse Mercator, Zone 13T This map is not a legal document. Boundaries may be generalized for this map scale. Private lands within government reservations may not be shown. Obtain permission before entering private lands.

Imagery... Roads..... ...NAIP, August 2017 - January 2018 U.S. Census Bureau, 2016 ......GNIS, 1978 - 2019 Names.... ..National Hydrography Dataset, 2004 - 2019 Hydrography..... Contours..... Boundaries..... .....National Elevation Dataset, 2015 .....Nultiple sources; see metadata file 2017 - 2018 Public Land Survey System..... ....BLM, 2018 ....FWS Wetlands Wetlands..... National Inventory 2009